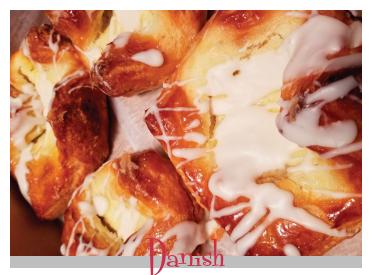

| Blackberry Danish | \$4.25 |
|-------------------|--------|
| Cheese            | \$3.75 |
| Cherry            | \$4.25 |
| Bear Claw         | \$4.25 |