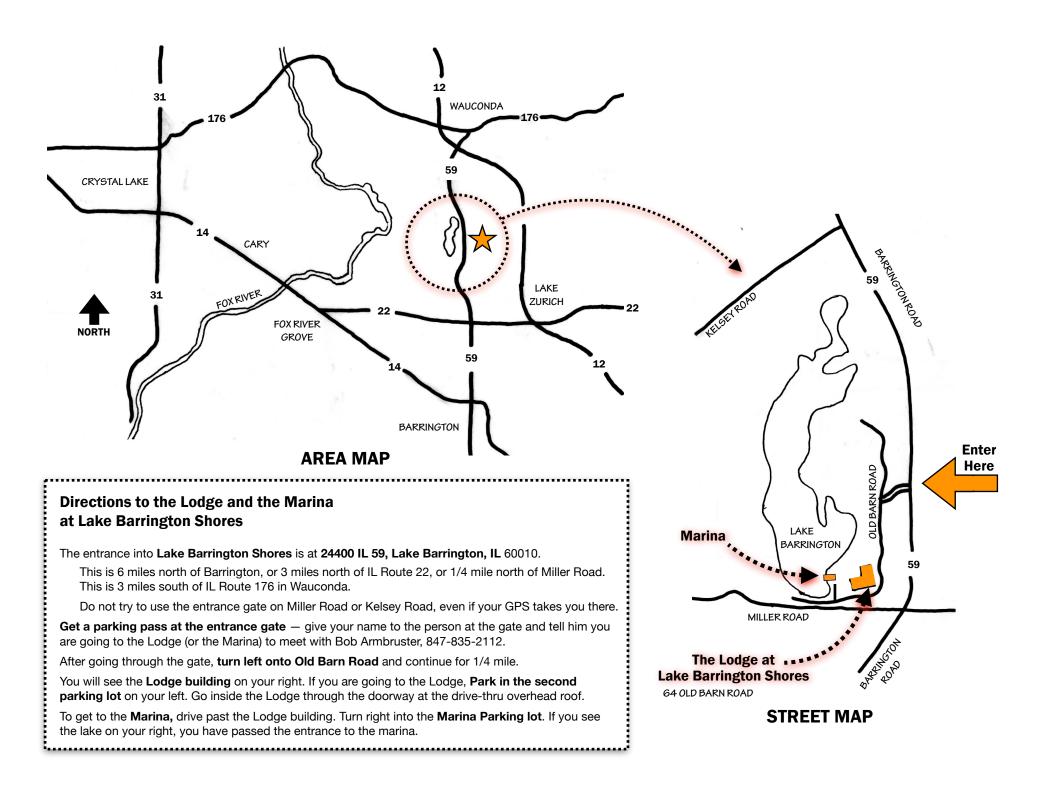

## **Regatta Site — Lake Barrington Shores Marina**

The address is: 24400 IL 59, Lake Barrington, IL 60010

Click this button for a map to the regatta site

The main entrance into Lake Barrington Shores is on Barrington Road (Illinois Route 59).

This is 6 miles north of Barrington, or 3 miles north of IL Route 22, or1/4 mile north of Miller Road. This is 3 miles south of IL Route 176 in Wauconda.

Do not try to use the entrance gate on Miller Road, even if your GPS thinks you can.

Get a parking pass at the entrance gate — give your name to the person at the gate and tell him you are going to the Marina to meet with Bob Armbruster, 847-835-2112.

After going through the gate, turn left onto Old Barn Road and continue for 1/2 mile.

You will see the small Marina sign on your right. Park in the marina parking lot on your right.

If you can see the lake on your right, you have passed the entrance to the marina parking lot.