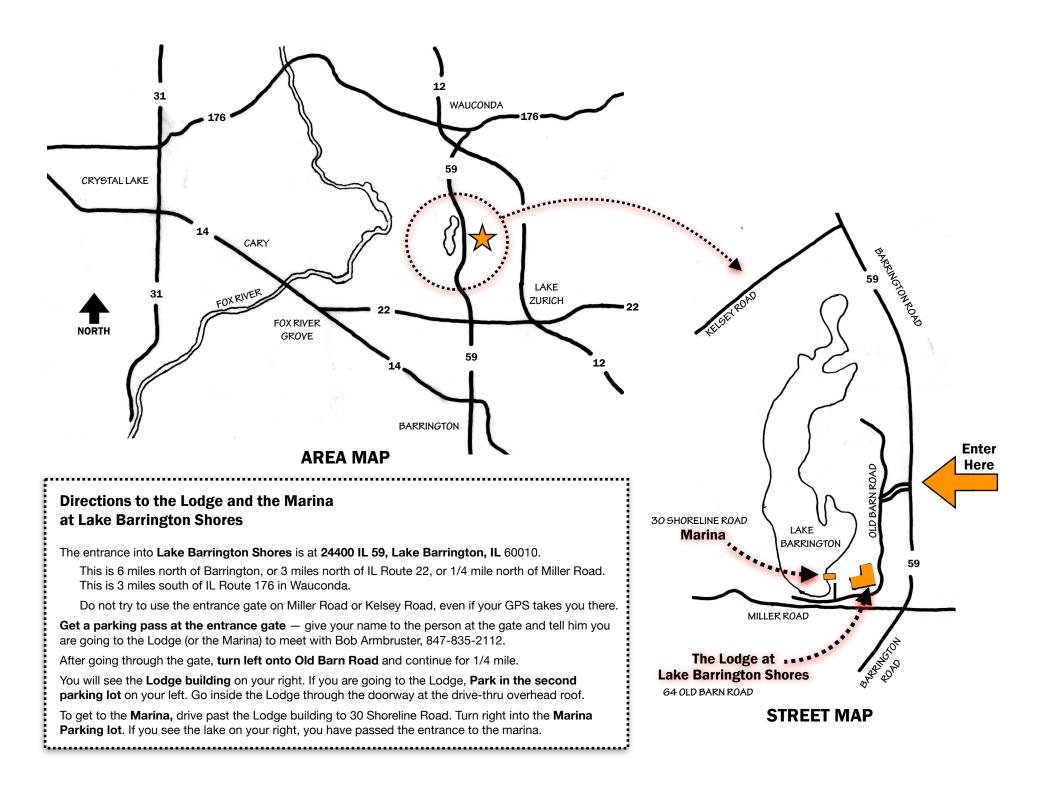

## **Regatta Site — Lake Barrington Shores Marina**

The address is: 24400 IL 59, Lake Barrington, IL 60010

Click this button for a map to the regatta site

The main entrance into Lake Barrington Shores is on Barrington Road (Illinois Route 59).

This is 6 miles north of Barrington, or 3 miles north of IL Route 22, or1/4 mile north of Miller Road. This is 3 miles south of IL Route 176 in Wauconda.

Do not try to use the entrance gate on Miller Road, even if your GPS thinks you can.

**Get a parking pass at the entrance gate** — give your name to the person at the gate and tell him you are going to the Marina to meet with Bob Armbruster, 847-835-2112.

After going through the gate, turn left onto Old Barn Road and continue for 1/2 mile.

You will see the small Marina sign on your right, 30 Shoreline Road.

Turn right and park in the marina parking lot.

If you can see the lake on your right, you have passed the entrance to the marina parking lot.