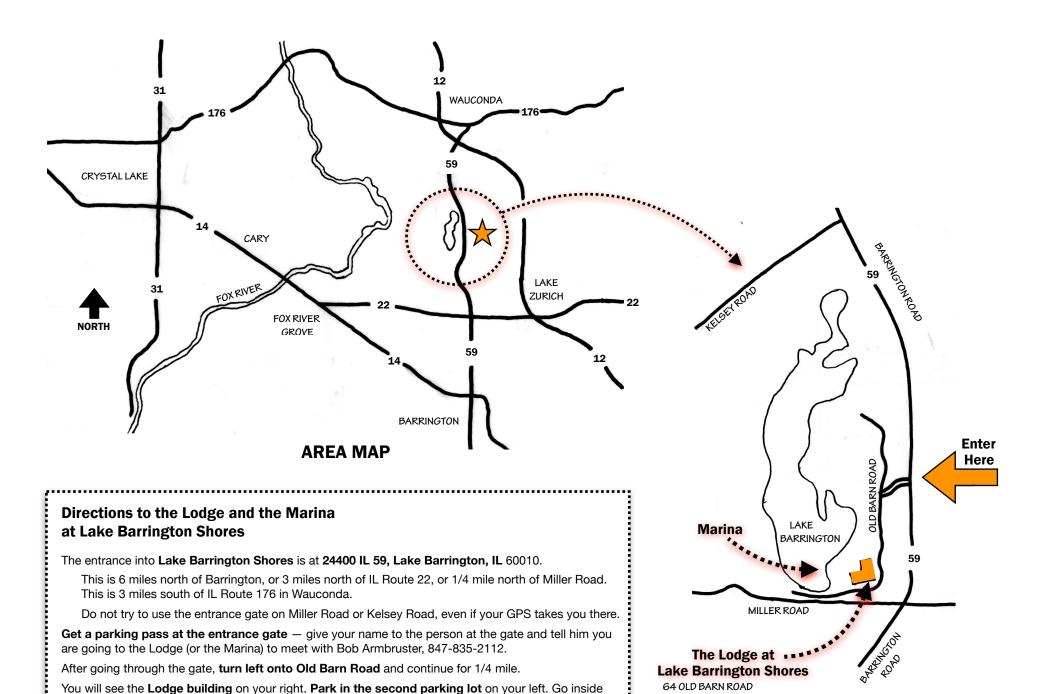

**STREET MAP** 

the Lodge through the doorway at the drive-thru overhead roof.

Drive past the Lodge building to the **Marina**. Turn right into the **Marina Parking lot**.

## Winter Meeting Site — Chicago RC Model Yacht Club

The address is: 24400 IL 59, Lake Barrington, IL 60010

Click this button for a map to our meeting site

The main entrance into Lake Barrington Shores is at 24400 IL 59, Lake Barrington, IL.

This is 6 miles north of Barrington, or 3 miles north of IL Route 22, or 1/4 mile north of Miller Road. This is 3 miles south of IL Route 176 in Wauconda.

Do not try to use the entrance gate on Miller Road or Kelsey Road, even if your GPS thinks you can.

Get a parking pass at the entrance gate — give your name to the person at the gate and tell him you are going to the Lodge to meet with Bob Armbruster, 847-835-2112.

After going through the gate, turn left onto Old Barn Road and continue for 1/4 mile.

You will see the Lodge building on your right. Park in the second parking lot on your left.

Go in the Lodge doorway at the drive-thru overhead roof. We are meeting in the **Club Room** near the stone fireplace as you walk straight ahead.