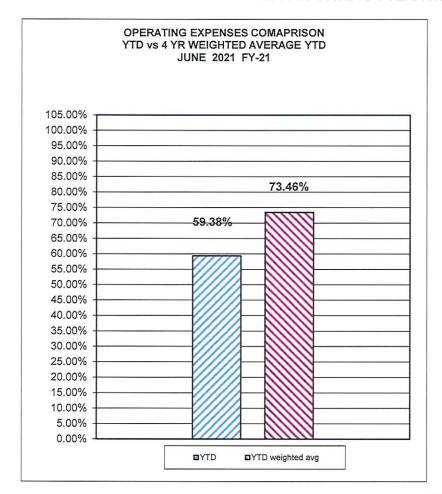

# Current FY-21 Operating & Non-Operating Expenses, Monthly & YTD Expense and Difference from 4Yr Weighted Average (in \$)

|                                                                     |                   |                                                                                      |                      |                                                                                              |                                        | Difference<br>or the Month                                                                                                                            | % Current YTD<br>To Budgeted                                                | 4 Yr<br>Weighted                                                                       |
|---------------------------------------------------------------------|-------------------|--------------------------------------------------------------------------------------|----------------------|----------------------------------------------------------------------------------------------|----------------------------------------|-------------------------------------------------------------------------------------------------------------------------------------------------------|-----------------------------------------------------------------------------|----------------------------------------------------------------------------------------|
|                                                                     | OPERA             | TING EXPE                                                                            | NSES                 | :                                                                                            |                                        | rom 4 Year<br>ighted Avg of                                                                                                                           | Operating Exp.                                                              | Average                                                                                |
| <u> </u>                                                            |                   | Period                                                                               |                      | YTD                                                                                          | \$                                     | 6,455,933                                                                                                                                             | \$7,911,516                                                                 |                                                                                        |
|                                                                     |                   |                                                                                      |                      |                                                                                              |                                        |                                                                                                                                                       |                                                                             |                                                                                        |
| Oct.                                                                | \$                | 487,324                                                                              | \$                   | 487,324                                                                                      | \$                                     | 75,719                                                                                                                                                | 6.16%                                                                       | 6.78%                                                                                  |
| Nov.                                                                | \$                | 437,327                                                                              | \$                   | 924,651                                                                                      | \$                                     | (53,417)                                                                                                                                              | 11.69%                                                                      | 14.34%                                                                                 |
| Dec.                                                                | \$                | 729,714                                                                              | \$                   | 1,654,365                                                                                    | \$ \$ \$ \$                            | 199,501                                                                                                                                               | 20.91%                                                                      | 22.82%                                                                                 |
| Jan.                                                                | \$                | 503,663                                                                              | \$                   | 2,158,028                                                                                    | \$                                     | (98,359)                                                                                                                                              | 27.28%                                                                      | 31.94%                                                                                 |
| Feb.                                                                | \$                | 475,692                                                                              | \$                   | 2,633,720                                                                                    | \$                                     | (49,998)                                                                                                                                              | 33.29%                                                                      | 40.05%                                                                                 |
| Mar.                                                                | \$                | 561,836                                                                              | \$                   | 3,195,556                                                                                    | \$                                     | (31,284)                                                                                                                                              | 40.39%                                                                      | 50.00%                                                                                 |
| Apr.                                                                | \$<br>\$          | 474,452                                                                              | \$                   | 3,670,008                                                                                    | \$                                     | (47,616)                                                                                                                                              | 46.39%                                                                      | 57.12%                                                                                 |
| May                                                                 |                   | 514,267                                                                              | \$                   | 4,184,275                                                                                    | \$                                     | (15,731)                                                                                                                                              | 52.89%                                                                      | 66.16%                                                                                 |
| Jun.                                                                | \$                | 513,618                                                                              | \$                   | 4,697,893                                                                                    | \$                                     | 21,898                                                                                                                                                | 59.38%                                                                      | 73.46%                                                                                 |
| Jul.                                                                |                   |                                                                                      |                      |                                                                                              |                                        |                                                                                                                                                       |                                                                             | 82.17%                                                                                 |
| Aug.                                                                |                   |                                                                                      |                      |                                                                                              |                                        |                                                                                                                                                       |                                                                             | 92.02%                                                                                 |
| Sep.                                                                |                   |                                                                                      |                      |                                                                                              |                                        |                                                                                                                                                       |                                                                             | 100.00%                                                                                |
|                                                                     |                   |                                                                                      |                      |                                                                                              |                                        |                                                                                                                                                       |                                                                             | i 1                                                                                    |
|                                                                     |                   |                                                                                      |                      |                                                                                              | -                                      | ifference For<br>the Month                                                                                                                            | % Current YTD To<br>Budgeted                                                |                                                                                        |
|                                                                     |                   |                                                                                      |                      |                                                                                              | 1                                      |                                                                                                                                                       |                                                                             |                                                                                        |
|                                                                     |                   |                                                                                      |                      |                                                                                              | F                                      | the Month                                                                                                                                             | Budgeted                                                                    |                                                                                        |
|                                                                     | NON-OPE           | RATING EXF                                                                           | PENS                 | ES:                                                                                          | F                                      | the Month<br>rom 4 Year<br>ighted Avg of                                                                                                              |                                                                             |                                                                                        |
|                                                                     | NON-OPE           | RATING EXF                                                                           | PENS                 | ES:                                                                                          | F<br>Wei                               | the Month<br>rom 4 Year                                                                                                                               | Budgeted  Non-Oper. Exp.                                                    |                                                                                        |
| Oct.                                                                | NON-OPE           | <b>RATING EXI</b><br>248,131                                                         | PENS                 | <b>ES:</b> 248,131                                                                           | F<br>Wei                               | the Month<br>rom 4 Year<br>ighted Avg of                                                                                                              | Budgeted  Non-Oper. Exp.                                                    | 8.20%                                                                                  |
| Oct.<br>Nov.                                                        |                   |                                                                                      | \$<br>\$             |                                                                                              | F<br>Wei                               | the Month<br>rom 4 Year<br>ighted Avg of<br>3,257,678                                                                                                 | Non-Oper. Exp. \$3,076,367                                                  | 8.20%<br>16.40%                                                                        |
|                                                                     | \$                | 248,131                                                                              | \$                   | 248,131                                                                                      | F<br>Wei                               | the Month<br>rom 4 Year<br>ighted Avg of<br>3,257,678                                                                                                 | Non-Oper. Exp. \$3,076,367                                                  | 1 1                                                                                    |
| Nov.                                                                | \$ \$ \$ \$<br>\$ | 248,131<br>241,668                                                                   | \$<br>\$<br>\$       | 248,131<br>489,799                                                                           | F<br>Wei                               | the Month<br>rom 4 Year<br>ighted Avg of<br>3,257,678<br>(17,733)<br>(24,456)                                                                         | Non-Oper. Exp. \$3,076,367  8.07% 15.92%                                    | 16.40%                                                                                 |
| Nov.<br>Dec.                                                        | \$<br>\$          | 248,131<br>241,668<br>241,668                                                        | \$<br>\$<br>\$       | 248,131<br>489,799<br>731,467                                                                | F Wei \$                               | the Month<br>rom 4 Year<br>ighted Avg of<br>3,257,678<br>(17,733)<br>(24,456)<br>(26,292)                                                             | Non-Oper. Exp. \$3,076,367  8.07% 15.92% 23.78%                             | 16.40%<br>24.70%                                                                       |
| Nov.<br>Dec.<br>Jan.                                                | \$ \$ \$ \$<br>\$ | 248,131<br>241,668<br>241,668<br>241,356                                             | \$<br>\$<br>\$       | 248,131<br>489,799<br>731,467<br>972,823                                                     | F Wei                                  | the Month<br>rom 4 Year<br>ighted Avg of<br>3,257,678<br>(17,733)<br>(24,456)<br>(26,292)<br>(26,745)                                                 | Non-Oper. Exp. \$3,076,367  8.07% 15.92% 23.78% 31.62%                      | 16.40%<br>24.70%<br>32.99%                                                             |
| Nov.<br>Dec.<br>Jan.<br>Feb.                                        | * * * * * * *     | 248,131<br>241,668<br>241,668<br>241,356<br>243,756                                  | \$ \$ \$ \$ \$ \$    | 248,131<br>489,799<br>731,467<br>972,823<br>1,216,579                                        | F Wei \$                               | the Month<br>rom 4 Year<br>ighted Avg of<br>3,257,678<br>(17,733)<br>(24,456)<br>(26,292)<br>(26,745)<br>(22,650)                                     | Non-Oper. Exp. \$3,076,367  8.07% 15.92% 23.78% 31.62% 39.55%               | 16.40%<br>24.70%<br>32.99%<br>41.20%                                                   |
| Nov.<br>Dec.<br>Jan.<br>Feb.<br>Mar.                                | * * * * * * * *   | 248,131<br>241,668<br>241,668<br>241,356<br>243,756<br>243,756                       | \$ \$ \$ \$ \$       | 248,131<br>489,799<br>731,467<br>972,823<br>1,216,579<br>1,460,335                           | F Wei \$                               | the Month<br>rom 4 Year<br>ighted Avg of<br>3,257,678<br>(17,733)<br>(24,456)<br>(26,292)<br>(26,745)<br>(22,650)<br>(24,370)                         | Non-Oper. Exp. \$3,076,367  8.07% 15.92% 23.78% 31.62% 39.55% 47.47%        | 16.40%<br>24.70%<br>32.99%<br>41.20%<br>49.42%                                         |
| Nov.<br>Dec.<br>Jan.<br>Feb.<br>Mar.<br>Apr.                        | * * * * * *       | 248,131<br>241,668<br>241,668<br>241,356<br>243,756<br>243,756<br>243,756            | \$ \$ \$ \$ \$ \$    | 248,131<br>489,799<br>731,467<br>972,823<br>1,216,579<br>1,460,335<br>1,704,091              | \$ \$ \$ \$ \$ \$ \$ \$ \$             | the Month<br>rom 4 Year<br>ighted Avg of<br>3,257,678<br>(17,733)<br>(24,456)<br>(26,292)<br>(26,745)<br>(22,650)<br>(24,370)<br>(18,667)             | Non-Oper. Exp. \$3,076,367  8.07% 15.92% 23.78% 31.62% 39.55% 47.47% 55.39% | 16.40%<br>24.70%<br>32.99%<br>41.20%<br>49.42%<br>57.60%                               |
| Nov.<br>Dec.<br>Jan.<br>Feb.<br>Mar.<br>Apr.<br>May                 | * * * * * * * *   | 248,131<br>241,668<br>241,668<br>241,356<br>243,756<br>243,756<br>243,756<br>243,456 | \$ \$ \$ \$ \$ \$ \$ | 248,131<br>489,799<br>731,467<br>972,823<br>1,216,579<br>1,460,335<br>1,704,091<br>1,947,547 | F Wei \$ \$ \$ \$ \$ \$ \$ \$ \$ \$ \$ | the Month<br>rom 4 Year<br>ighted Avg of<br>3,257,678<br>(17,733)<br>(24,456)<br>(26,292)<br>(26,745)<br>(22,650)<br>(24,370)<br>(18,667)<br>(17,999) | 8.07%<br>15.92%<br>23.78%<br>31.62%<br>39.55%<br>47.47%<br>55.39%<br>63.31% | 16.40%<br>24.70%<br>32.99%<br>41.20%<br>49.42%<br>57.60%<br>65.74%                     |
| Nov.<br>Dec.<br>Jan.<br>Feb.<br>Mar.<br>Apr.<br>May<br>Jun.         | * * * * * * * *   | 248,131<br>241,668<br>241,668<br>241,356<br>243,756<br>243,756<br>243,756<br>243,456 | \$ \$ \$ \$ \$ \$ \$ | 248,131<br>489,799<br>731,467<br>972,823<br>1,216,579<br>1,460,335<br>1,704,091<br>1,947,547 | F Wei \$ \$ \$ \$ \$ \$ \$ \$ \$ \$ \$ | the Month<br>rom 4 Year<br>ighted Avg of<br>3,257,678<br>(17,733)<br>(24,456)<br>(26,292)<br>(26,745)<br>(22,650)<br>(24,370)<br>(18,667)<br>(17,999) | 8.07%<br>15.92%<br>23.78%<br>31.62%<br>39.55%<br>47.47%<br>55.39%<br>63.31% | 16.40%<br>24.70%<br>32.99%<br>41.20%<br>49.42%<br>57.60%<br>65.74%<br>74.08%           |
| Nov.<br>Dec.<br>Jan.<br>Feb.<br>Mar.<br>Apr.<br>May<br>Jun.<br>Jul. | * * * * * * * *   | 248,131<br>241,668<br>241,668<br>241,356<br>243,756<br>243,756<br>243,756<br>243,456 | \$ \$ \$ \$ \$ \$ \$ | 248,131<br>489,799<br>731,467<br>972,823<br>1,216,579<br>1,460,335<br>1,704,091<br>1,947,547 | F Wei \$ \$ \$ \$ \$ \$ \$ \$ \$ \$ \$ | the Month<br>rom 4 Year<br>ighted Avg of<br>3,257,678<br>(17,733)<br>(24,456)<br>(26,292)<br>(26,745)<br>(22,650)<br>(24,370)<br>(18,667)<br>(17,999) | 8.07%<br>15.92%<br>23.78%<br>31.62%<br>39.55%<br>47.47%<br>55.39%<br>63.31% | 16.40%<br>24.70%<br>32.99%<br>41.20%<br>49.42%<br>57.60%<br>65.74%<br>74.08%<br>82.41% |