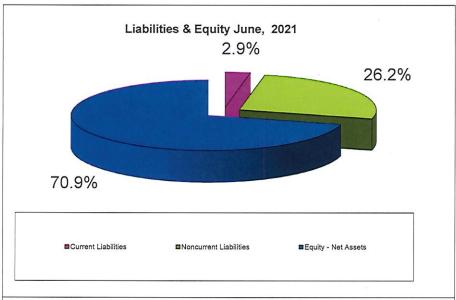

# OKEECHOBEE UTILITY AUTHORITY TABLE OF CONTENTS

| Executive Summary                                                               | Page 1      |
|---------------------------------------------------------------------------------|-------------|
| Finance Report for: The Period Ending June 30, 2021                             | Page 2      |
| Graphs:                                                                         |             |
| Operating Revenue Comparison- YTD Actual vs Budget                              | Page 3      |
| Operating Expenses Comparison- YTD Actual vs Budget                             | Page 3      |
| Operating Activity Comparisons:                                                 |             |
| Revenue-Current Year vs 4 Year Weighted Average vs Current YTD Budget           | Page 4      |
| Graph-Current Year vs 4 Year Weighted Average YTD                               | Page 5      |
| Graph-Water Revenue FY15-FY20 & FY21 YTD                                        | Page 6      |
| Graph-Sewer Revenue FY15-FY20 & FY21 YTD                                        | Page 7      |
| Expenses-Current Year vs 4 Year Weighted Average vs Current YTD Budget          | Page 8      |
| Graph-Current Year vs 4 Year Weighted Average YTD                               | Page 9      |
| Graph Operating Expenses FY15-FY20 & FY21 YTD                                   | Page 10     |
| Graph Non Operating Expenses FY15-FY20 & FY21 YTD                               | Page 11     |
| Comparative Statement of Cash Flows: Sep 30, 2019, Sep 30, 2020 & June 30, 2021 | Page 12     |
| Balance Sheet as of June 30, 2021                                               | Pages 13-14 |
| Pie Graph of Major Balance Sheet Items                                          | Page 15     |
| Detail of Other Operating Revenue                                               | Page 16     |