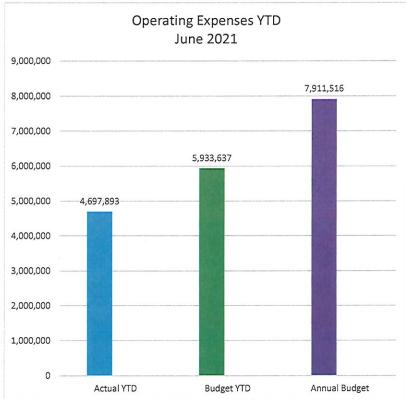

For the first 9 months of fiscal year 2021, actual YTD operating revenues are \$8,487,171 which is \$406,129 greater than the budgeted operating revenues. YTD actual operating expenses are \$4,697,893 which is \$1,235,744 lower than budgeted operating expenses. Restricted revenues are \$212,489 greater than budget. Based on this preliminary data, OUA has a favorable operating budget variance.

### OKEECHOBEE UTILITY AUTHORITY BUDGET SUMMARY COMPARISON

| [      | Opera         | ting Reven    | ues           | Operating Expenses |               |               | Restricted Revenues                                  |               |               |               |                                                       |
|--------|---------------|---------------|---------------|--------------------|---------------|---------------|------------------------------------------------------|---------------|---------------|---------------|-------------------------------------------------------|
|        | Actual<br>YTD | Budget<br>YTD | %<br>Variance | Actual<br>YTD      | Budget<br>YTD | %<br>Variance | Cumulative<br>YTD<br>Operating<br>Budget<br>Variance | Actual<br>YTD | Budget<br>YTD | %<br>Variance | Cumulative<br>YTD<br>Restricted<br>Budget<br>Variance |
| Oct-20 | 897,718       | 897,894       | 0.0%          | 487,324            | 659,293       | 26.1%         | 171,793                                              | 31,412        | 10,165        | 209.0%        | 21,247                                                |
| Nov-20 | 1,897,055     | 1,795,787     | 5.6%          | 924,651            | 1,318,586     | 29.9%         | 495,203                                              | 53,629        | 20,330        | 163.8%        | 33,300                                                |
| Dec-20 | 2,801,786     | 2,693,681     | 4.0%          | 1,654,365          | 1,977,879     | 16.4%         | 431,619                                              | 124,582       | 30,495        | 308.5%        | 94,087                                                |
| Jan-21 | 3,676,602     | 3,591,574     | 2.4%          | 2,158,028          | 2,637,172     | 18.2%         | 564,172                                              | 176,235       | 40,659        | 333.4%        | 135,576                                               |
| Feb-21 | 4,641,896     | 4,489,468     | 3.4%          | 2,633,720          | 3,296,465     | 20.1%         | 815,173                                              | 194,229       | 50,824        | 282.2%        | 143,405                                               |
| Mar-21 | 5,582,966     | 5,387,362     | 3.6%          | 3,195,556          | 3,955,758     | 19.2%         | 955,806                                              | 209,176       | 60,989        | 243.0%        | 148,187                                               |
| Apr-21 | 6,515,992     | 6,285,255     | 3.7%          | 3,670,008          | 4,615,051     | 20.5%         | 1,175,780                                            | 271,990       | 71,154        | 282.3%        | 200,836                                               |
| May-21 | 7,474,716     | 7,183,149     | 4.1%          | 4,184,275          | 5,274,344     | 20.7%         | 1,381,636                                            | 286,433       | 81,319        | 252.2%        | 205,114                                               |
| Jun-21 | 8,487,171     | 8,081,042     | 5.0%          | 4,697,893          | 5,933,637     | 20.8%         | 1,641,873                                            | 303,973       | 91,484        | 232.3%        | 212,489                                               |
| Jul-21 |               |               |               |                    |               |               |                                                      |               |               |               |                                                       |
| Aug-21 |               |               |               |                    |               |               |                                                      |               |               |               |                                                       |
| Sep-21 |               |               |               |                    |               |               |                                                      |               |               |               |                                                       |