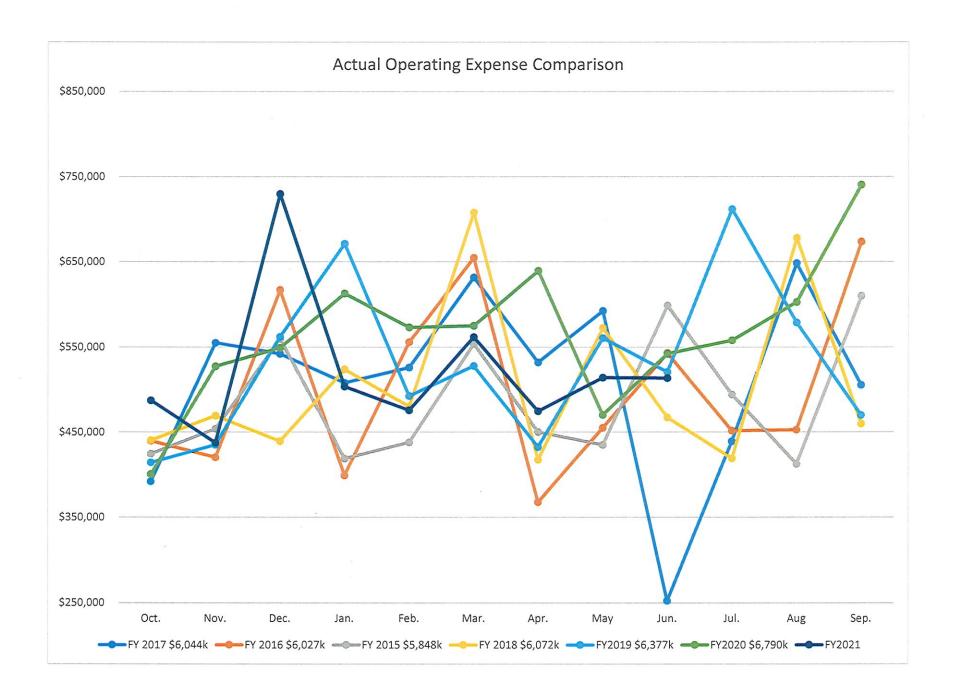

# OKEECHOBEE UTILITY AUTHORITY TABLE OF CONTENTS

| Executive Summary                                                               | Page 1      |
|---------------------------------------------------------------------------------|-------------|
| Finance Report for: The Period Ending June 30, 2021                             | Page 2      |
| Graphs:                                                                         |             |
| Operating Revenue Comparison- YTD Actual vs Budget                              | Page 3      |
| Operating Expenses Comparison- YTD Actual vs Budget                             | Page 3      |
| Operating Activity Comparisons:                                                 |             |
| Revenue-Current Year vs 4 Year Weighted Average vs Current YTD Budget           | Page 4      |
| Graph-Current Year vs 4 Year Weighted Average YTD                               | Page 5      |
| Graph-Water Revenue FY15-FY20 & FY21 YTD                                        | Page 6      |
| Graph-Sewer Revenue FY15-FY20 & FY21 YTD                                        | Page 7      |
| Expenses-Current Year vs 4 Year Weighted Average vs Current YTD Budget          | Page 8      |
| Graph-Current Year vs 4 Year Weighted Average YTD                               | Page 9      |
| Graph Operating Expenses FY15-FY20 & FY21 YTD                                   | Page 10     |
| Graph Non Operating Expenses FY15-FY20 & FY21 YTD                               | Page 11     |
| Comparative Statement of Cash Flows: Sep 30, 2019, Sep 30, 2020 & June 30, 2021 | Page 12     |
| Balance Sheet as of June 30, 2021                                               | Pages 13-14 |
| Pie Graph of Major Balance Sheet Items                                          | Page 15     |
| Detail of Other Operating Revenue                                               | Page 16     |