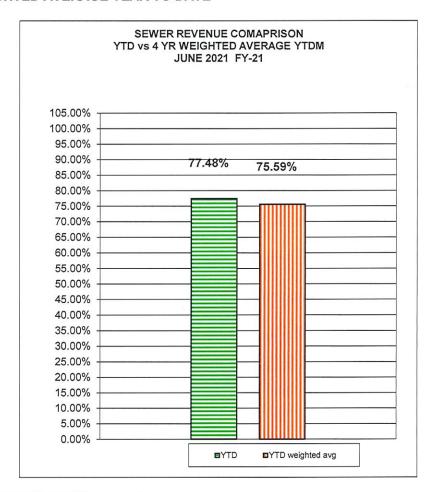

# Current FY-21 Water and Sewer Utility Revenue Monthly & YTD Revenue and Difference from 4Yr Weighted Average (in \$)

|                                                                             | WATER                | JTILITY REV                                                                          |                         | E:                                                                                               | C<br>Fr<br>\                                        | Monthly \$<br>Difference<br>Om 4 Year<br>Weighted<br>Verage of                       | % Current YTD<br>To Budget<br>Water Revenue                                                     | 4 Yr<br>Weighted<br>Average %                                                                    |
|-----------------------------------------------------------------------------|----------------------|--------------------------------------------------------------------------------------|-------------------------|--------------------------------------------------------------------------------------------------|-----------------------------------------------------|--------------------------------------------------------------------------------------|-------------------------------------------------------------------------------------------------|--------------------------------------------------------------------------------------------------|
|                                                                             |                      | Period                                                                               |                         | YTD                                                                                              | \$                                                  | 6,085,229                                                                            | \$6,418,804                                                                                     |                                                                                                  |
|                                                                             |                      |                                                                                      |                         | ·····                                                                                            | _ +                                                 | 5,555,225                                                                            |                                                                                                 |                                                                                                  |
| Oct.                                                                        |                      | 529,526                                                                              |                         | 529,526                                                                                          | \$                                                  | 44,634                                                                               | 8.25%                                                                                           | 7.97%                                                                                            |
| Nov.                                                                        | \$                   | 579,094                                                                              |                         | 1,108,620                                                                                        | \$                                                  | 100,045                                                                              | 17.27%                                                                                          | 15.85%                                                                                           |
| Dec.                                                                        | \$                   | 539,571                                                                              |                         | 1,648,191                                                                                        | \$                                                  | 51,945                                                                               | 25.68%                                                                                          | 23.85%                                                                                           |
| Jan.                                                                        | \$                   | 523,717                                                                              |                         | 2,171,908                                                                                        | \$                                                  | (1,017)                                                                              | 33.84%                                                                                          | 32.49%                                                                                           |
| Feb.                                                                        | \$                   | 567,333                                                                              |                         | 2,739,241                                                                                        | \$                                                  | 50,493                                                                               | 42.68%                                                                                          | 40.99%                                                                                           |
| Mar.                                                                        | \$                   | 566,857                                                                              |                         | 3,306,098                                                                                        | \$                                                  | 55,205                                                                               | 51.51%                                                                                          | 49.40%                                                                                           |
| Apr.                                                                        | \$                   | 553,676                                                                              |                         | 3,859,774                                                                                        | \$<br>\$<br>\$                                      | (562)                                                                                | 60.13%                                                                                          | 58.50%                                                                                           |
| May                                                                         | \$                   | 581,416                                                                              |                         | 4,441,190                                                                                        | \$                                                  | 79,215                                                                               | 69.19%                                                                                          | 66.77%                                                                                           |
| Jun.                                                                        | \$                   | 611,846                                                                              |                         | 5,053,036                                                                                        | \$                                                  | 91,717                                                                               | 78.72%                                                                                          | 75.30%                                                                                           |
| Jul.                                                                        |                      |                                                                                      |                         |                                                                                                  |                                                     |                                                                                      |                                                                                                 | 83.66%                                                                                           |
| Aug.                                                                        |                      |                                                                                      |                         |                                                                                                  |                                                     |                                                                                      |                                                                                                 | 91.81%                                                                                           |
| Sep.                                                                        |                      |                                                                                      |                         |                                                                                                  |                                                     |                                                                                      |                                                                                                 | 100.00%                                                                                          |
|                                                                             |                      |                                                                                      |                         |                                                                                                  |                                                     |                                                                                      |                                                                                                 |                                                                                                  |
|                                                                             |                      |                                                                                      |                         |                                                                                                  |                                                     |                                                                                      |                                                                                                 |                                                                                                  |
|                                                                             |                      |                                                                                      |                         |                                                                                                  |                                                     | Monthly \$<br>Difference                                                             | % Current YTD To<br>Budgeted Sewer                                                              |                                                                                                  |
|                                                                             |                      |                                                                                      |                         |                                                                                                  |                                                     | -                                                                                    |                                                                                                 |                                                                                                  |
|                                                                             |                      |                                                                                      |                         |                                                                                                  | C<br>Fr                                             | ifference                                                                            | <b>Budgeted Sewer</b>                                                                           |                                                                                                  |
|                                                                             |                      |                                                                                      |                         |                                                                                                  | C<br>Fr<br>\                                        | om 4 Year                                                                            | <b>Budgeted Sewer</b>                                                                           |                                                                                                  |
|                                                                             | SEWER I              | UTILITY REV                                                                          | 'ENU                    | E:                                                                                               | C<br>Fr<br>\                                        | Difference<br>rom 4 Year<br>Weighted                                                 | <b>Budgeted Sewer</b>                                                                           |                                                                                                  |
|                                                                             |                      |                                                                                      |                         | :                                                                                                | Fr<br>\<br>A                                        | Difference<br>rom 4 Year<br>Weighted<br>verage of<br>3,779,411                       | Budgeted Sewer<br>Revenue<br>\$4,014,829                                                        |                                                                                                  |
| Oct.                                                                        | \$                   | 335,081                                                                              | \$                      | 335,081                                                                                          | Fr<br>\<br>A<br>\$                                  | Difference<br>from 4 Year<br>Weighted<br>everage of<br>3,779,411                     | Budgeted Sewer<br>Revenue<br>\$4,014,829<br>8.35%                                               | 8.17%                                                                                            |
| Nov.                                                                        | \$<br>\$             | 335,081<br>369,771                                                                   | \$<br>\$                | 335,081<br>704,852                                                                               | Fr<br>\<br>\<br>A<br>\$<br>\$                       | Oifference<br>from 4 Year<br>Weighted<br>everage of<br>3,779,411<br>26,358<br>68,312 | ### Budgeted Sewer Revenue #### \$4,014,829 ### 8.35% ### 17.56%                                | 16.15%                                                                                           |
| Nov.<br>Dec.                                                                | \$<br>\$<br>\$       | 335,081<br>369,771<br>333,389                                                        | \$<br>\$<br>\$          | 335,081<br>704,852<br>1,038,241                                                                  | Fr \ A \ \$ \$ \$ \$ \$                             | 26,358<br>68,312<br>20,440                                                           | \$4,014,829<br>8.35%<br>17.56%<br>25.86%                                                        | 16.15%<br>24.43%                                                                                 |
| Nov.<br>Dec.<br>Jan.                                                        | \$<br>\$<br>\$<br>\$ | 335,081<br>369,771<br>333,389<br>315,961                                             | \$<br>\$<br>\$          | 335,081<br>704,852<br>1,038,241<br>1,354,202                                                     | Fr \ A \ \$ \$ \$ \$ \$                             | 26,358<br>68,312<br>20,440<br>(12,302)                                               | \$4,014,829<br>8.35%<br>17.56%<br>25.86%<br>33.73%                                              | 16.15%<br>24.43%<br>33.12%                                                                       |
| Nov.<br>Dec.<br>Jan.<br>Feb.                                                | \$ \$ \$ \$          | 335,081<br>369,771<br>333,389<br>315,961<br>360,293                                  | \$<br>\$<br>\$<br>\$    | 335,081<br>704,852<br>1,038,241<br>1,354,202<br>1,714,495                                        | Fr \ A \ \$ \ \$ \ \$ \ \$ \ \$ \ \$ \ \$ \ \$ \ \$ | 26,358<br>68,312<br>20,440<br>(12,302)<br>31,410                                     | \$4,014,829<br>8.35%<br>17.56%<br>25.86%<br>33.73%<br>42.70%                                    | 16.15%<br>24.43%<br>33.12%<br>41.82%                                                             |
| Nov.<br>Dec.<br>Jan.<br>Feb.<br>Mar.                                        | \$ \$ \$ \$ \$       | 335,081<br>369,771<br>333,389<br>315,961<br>360,293<br>336,400                       | \$ \$ \$ \$ \$ \$       | 335,081<br>704,852<br>1,038,241<br>1,354,202<br>1,714,495<br>2,050,895                           | Fr \ A \ \$ \$ \$ \$ \$ \$ \$ \$ \$ \$ \$ \$        | 26,358<br>68,312<br>20,440<br>(12,302)<br>31,410<br>15,853                           | \$4,014,829<br>\$4,014,829<br>8.35%<br>17.56%<br>25.86%<br>33.73%<br>42.70%<br>51.08%           | 16.15%<br>24.43%<br>33.12%<br>41.82%<br>50.30%                                                   |
| Nov.<br>Dec.<br>Jan.<br>Feb.<br>Mar.<br>Apr.                                | \$ \$ \$ \$ \$ \$ \$ | 335,081<br>369,771<br>333,389<br>315,961<br>360,293<br>336,400<br>347,112            | \$ \$ \$ \$ \$ \$ \$    | 335,081<br>704,852<br>1,038,241<br>1,354,202<br>1,714,495<br>2,050,895<br>2,398,007              | Fr \ A \ \$                                         | 26,358<br>68,312<br>20,440<br>(12,302)<br>31,410<br>15,853<br>4,790                  | \$4,014,829<br>\$4,014,829<br>8.35%<br>17.56%<br>25.86%<br>33.73%<br>42.70%<br>51.08%<br>59.73% | 16.15%<br>24.43%<br>33.12%<br>41.82%<br>50.30%<br>59.36%                                         |
| Nov.<br>Dec.<br>Jan.<br>Feb.<br>Mar.<br>Apr.<br>May                         | * * * * * * * *      | 335,081<br>369,771<br>333,389<br>315,961<br>360,293<br>336,400<br>347,112<br>346,743 | \$ \$ \$ \$ \$ \$ \$ \$ | 335,081<br>704,852<br>1,038,241<br>1,354,202<br>1,714,495<br>2,050,895<br>2,398,007<br>2,744,750 | Fr \ A \ \$                                         | 26,358<br>68,312<br>20,440<br>(12,302)<br>31,410<br>15,853<br>4,790<br>47,547        | \$4,014,829<br>8.35%<br>17.56%<br>25.86%<br>33.73%<br>42.70%<br>51.08%<br>59.73%<br>68.37%      | 16.15%<br>24.43%<br>33.12%<br>41.82%<br>50.30%<br>59.36%<br>67.28%                               |
| Nov.<br>Dec.<br>Jan.<br>Feb.<br>Mar.<br>Apr.<br>May<br>Jun.                 | \$ \$ \$ \$ \$ \$ \$ | 335,081<br>369,771<br>333,389<br>315,961<br>360,293<br>336,400<br>347,112            | \$ \$ \$ \$ \$ \$ \$    | 335,081<br>704,852<br>1,038,241<br>1,354,202<br>1,714,495<br>2,050,895<br>2,398,007              | Fr \ A \ \$                                         | 26,358<br>68,312<br>20,440<br>(12,302)<br>31,410<br>15,853<br>4,790                  | \$4,014,829<br>\$4,014,829<br>8.35%<br>17.56%<br>25.86%<br>33.73%<br>42.70%<br>51.08%<br>59.73% | 16.15%<br>24.43%<br>33.12%<br>41.82%<br>50.30%<br>59.36%<br>67.28%<br>75.59%                     |
| Nov.<br>Dec.<br>Jan.<br>Feb.<br>Mar.<br>Apr.<br>May<br>Jun.<br>Jul.         | * * * * * * * *      | 335,081<br>369,771<br>333,389<br>315,961<br>360,293<br>336,400<br>347,112<br>346,743 | \$ \$ \$ \$ \$ \$ \$ \$ | 335,081<br>704,852<br>1,038,241<br>1,354,202<br>1,714,495<br>2,050,895<br>2,398,007<br>2,744,750 | Fr \ A \ \$                                         | 26,358<br>68,312<br>20,440<br>(12,302)<br>31,410<br>15,853<br>4,790<br>47,547        | \$4,014,829<br>8.35%<br>17.56%<br>25.86%<br>33.73%<br>42.70%<br>51.08%<br>59.73%<br>68.37%      | 16.15%<br>24.43%<br>33.12%<br>41.82%<br>50.30%<br>59.36%<br>67.28%<br>75.59%<br>83.89%           |
| Nov.<br>Dec.<br>Jan.<br>Feb.<br>Mar.<br>Apr.<br>May<br>Jun.<br>Jul.<br>Aug. | * * * * * * * *      | 335,081<br>369,771<br>333,389<br>315,961<br>360,293<br>336,400<br>347,112<br>346,743 | \$ \$ \$ \$ \$ \$ \$ \$ | 335,081<br>704,852<br>1,038,241<br>1,354,202<br>1,714,495<br>2,050,895<br>2,398,007<br>2,744,750 | Fr \ A \ \$                                         | 26,358<br>68,312<br>20,440<br>(12,302)<br>31,410<br>15,853<br>4,790<br>47,547        | \$4,014,829<br>8.35%<br>17.56%<br>25.86%<br>33.73%<br>42.70%<br>51.08%<br>59.73%<br>68.37%      | 16.15%<br>24.43%<br>33.12%<br>41.82%<br>50.30%<br>59.36%<br>67.28%<br>75.59%<br>83.89%<br>91.83% |
| Nov.<br>Dec.<br>Jan.<br>Feb.<br>Mar.<br>Apr.<br>May<br>Jun.<br>Jul.         | * * * * * * * *      | 335,081<br>369,771<br>333,389<br>315,961<br>360,293<br>336,400<br>347,112<br>346,743 | \$ \$ \$ \$ \$ \$ \$ \$ | 335,081<br>704,852<br>1,038,241<br>1,354,202<br>1,714,495<br>2,050,895<br>2,398,007<br>2,744,750 | Fr \ A \ \$                                         | 26,358<br>68,312<br>20,440<br>(12,302)<br>31,410<br>15,853<br>4,790<br>47,547        | \$4,014,829<br>8.35%<br>17.56%<br>25.86%<br>33.73%<br>42.70%<br>51.08%<br>59.73%<br>68.37%      | 16.15%<br>24.43%<br>33.12%<br>41.82%<br>50.30%<br>59.36%<br>67.28%<br>75.59%<br>83.89%           |

### WATER AND SEWER REVENUE COMPARISON YEAR TO DATE vs 4 YEAR WEIGHTED AVERAGE YEAR TO DATE

Page 5