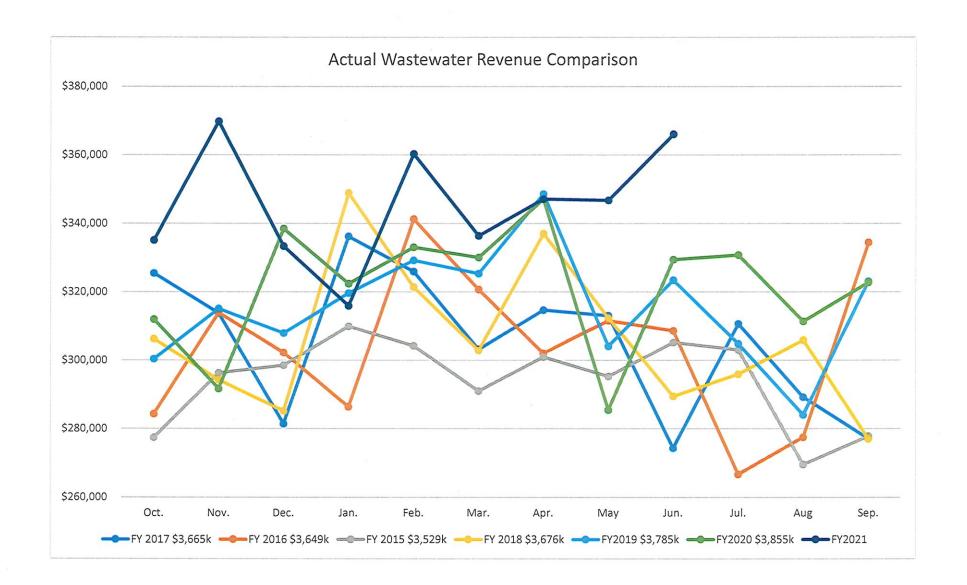

# Current FY-21 Water and Sewer Utility Revenue Monthly & YTD Revenue and Difference from 4Yr Weighted Average (in \$)

|                                                                             | WATER                | JTILITY REV                                                                          |                         | E:                                                                                               | C<br>Fr<br>\                                        | Monthly \$<br>Difference<br>Om 4 Year<br>Weighted<br>Verage of                       | % Current YTD<br>To Budget<br>Water Revenue                                                     | 4 Yr<br>Weighted<br>Average %                                                                    |
|-----------------------------------------------------------------------------|----------------------|--------------------------------------------------------------------------------------|-------------------------|--------------------------------------------------------------------------------------------------|-----------------------------------------------------|--------------------------------------------------------------------------------------|-------------------------------------------------------------------------------------------------|--------------------------------------------------------------------------------------------------|
|                                                                             |                      | Period                                                                               |                         | YTD                                                                                              | \$                                                  | 6,085,229                                                                            | \$6,418,804                                                                                     |                                                                                                  |
|                                                                             |                      |                                                                                      |                         | ·····                                                                                            | _ +                                                 | 5,555,225                                                                            |                                                                                                 |                                                                                                  |
| Oct.                                                                        |                      | 529,526                                                                              |                         | 529,526                                                                                          | \$                                                  | 44,634                                                                               | 8.25%                                                                                           | 7.97%                                                                                            |
| Nov.                                                                        | \$                   | 579,094                                                                              |                         | 1,108,620                                                                                        | \$                                                  | 100,045                                                                              | 17.27%                                                                                          | 15.85%                                                                                           |
| Dec.                                                                        | \$                   | 539,571                                                                              |                         | 1,648,191                                                                                        | \$                                                  | 51,945                                                                               | 25.68%                                                                                          | 23.85%                                                                                           |
| Jan.                                                                        | \$                   | 523,717                                                                              |                         | 2,171,908                                                                                        | \$                                                  | (1,017)                                                                              | 33.84%                                                                                          | 32.49%                                                                                           |
| Feb.                                                                        | \$                   | 567,333                                                                              |                         | 2,739,241                                                                                        | \$                                                  | 50,493                                                                               | 42.68%                                                                                          | 40.99%                                                                                           |
| Mar.                                                                        | \$                   | 566,857                                                                              |                         | 3,306,098                                                                                        | \$                                                  | 55,205                                                                               | 51.51%                                                                                          | 49.40%                                                                                           |
| Apr.                                                                        | \$                   | 553,676                                                                              |                         | 3,859,774                                                                                        | \$<br>\$<br>\$                                      | (562)                                                                                | 60.13%                                                                                          | 58.50%                                                                                           |
| May                                                                         | \$                   | 581,416                                                                              |                         | 4,441,190                                                                                        | \$                                                  | 79,215                                                                               | 69.19%                                                                                          | 66.77%                                                                                           |
| Jun.                                                                        | \$                   | 611,846                                                                              |                         | 5,053,036                                                                                        | \$                                                  | 91,717                                                                               | 78.72%                                                                                          | 75.30%                                                                                           |
| Jul.                                                                        |                      |                                                                                      |                         |                                                                                                  |                                                     |                                                                                      |                                                                                                 | 83.66%                                                                                           |
| Aug.                                                                        |                      |                                                                                      |                         |                                                                                                  |                                                     |                                                                                      |                                                                                                 | 91.81%                                                                                           |
| Sep.                                                                        |                      |                                                                                      |                         |                                                                                                  |                                                     |                                                                                      |                                                                                                 | 100.00%                                                                                          |
|                                                                             |                      |                                                                                      |                         |                                                                                                  |                                                     |                                                                                      |                                                                                                 |                                                                                                  |
|                                                                             |                      |                                                                                      |                         |                                                                                                  |                                                     |                                                                                      |                                                                                                 |                                                                                                  |
|                                                                             |                      |                                                                                      |                         |                                                                                                  |                                                     | Monthly \$<br>Difference                                                             | % Current YTD To<br>Budgeted Sewer                                                              |                                                                                                  |
|                                                                             |                      |                                                                                      |                         |                                                                                                  |                                                     | -                                                                                    |                                                                                                 |                                                                                                  |
|                                                                             |                      |                                                                                      |                         |                                                                                                  | C<br>Fr                                             | ifference                                                                            | <b>Budgeted Sewer</b>                                                                           |                                                                                                  |
|                                                                             |                      |                                                                                      |                         |                                                                                                  | C<br>Fr<br>\                                        | om 4 Year                                                                            | <b>Budgeted Sewer</b>                                                                           |                                                                                                  |
|                                                                             | SEWER I              | UTILITY REV                                                                          | 'ENU                    | E:                                                                                               | C<br>Fr<br>\                                        | Difference<br>rom 4 Year<br>Weighted                                                 | <b>Budgeted Sewer</b>                                                                           |                                                                                                  |
|                                                                             |                      |                                                                                      |                         | :                                                                                                | Fr<br>\<br>A                                        | Difference<br>rom 4 Year<br>Weighted<br>verage of<br>3,779,411                       | Budgeted Sewer<br>Revenue<br>\$4,014,829                                                        |                                                                                                  |
| Oct.                                                                        | \$                   | 335,081                                                                              | \$                      | 335,081                                                                                          | Fr<br>\<br>A<br>\$                                  | Difference<br>from 4 Year<br>Weighted<br>everage of<br>3,779,411                     | Budgeted Sewer<br>Revenue<br>\$4,014,829<br>8.35%                                               | 8.17%                                                                                            |
| Nov.                                                                        | \$<br>\$             | 335,081<br>369,771                                                                   | \$<br>\$                | 335,081<br>704,852                                                                               | Fr<br>\<br>\<br>A<br>\$<br>\$                       | Oifference<br>from 4 Year<br>Weighted<br>everage of<br>3,779,411<br>26,358<br>68,312 | ### Budgeted Sewer Revenue #### \$4,014,829 ### 8.35% ### 17.56%                                | 16.15%                                                                                           |
| Nov.<br>Dec.                                                                | \$<br>\$<br>\$       | 335,081<br>369,771<br>333,389                                                        | \$<br>\$<br>\$          | 335,081<br>704,852<br>1,038,241                                                                  | Fr \ A \ \$ \$ \$ \$ \$                             | 26,358<br>68,312<br>20,440                                                           | \$4,014,829<br>8.35%<br>17.56%<br>25.86%                                                        | 16.15%<br>24.43%                                                                                 |
| Nov.<br>Dec.<br>Jan.                                                        | \$<br>\$<br>\$<br>\$ | 335,081<br>369,771<br>333,389<br>315,961                                             | \$<br>\$<br>\$          | 335,081<br>704,852<br>1,038,241<br>1,354,202                                                     | Fr \ A \ \$ \$ \$ \$ \$                             | 26,358<br>68,312<br>20,440<br>(12,302)                                               | \$4,014,829<br>8.35%<br>17.56%<br>25.86%<br>33.73%                                              | 16.15%<br>24.43%<br>33.12%                                                                       |
| Nov.<br>Dec.<br>Jan.<br>Feb.                                                | \$ \$ \$ \$          | 335,081<br>369,771<br>333,389<br>315,961<br>360,293                                  | \$<br>\$<br>\$<br>\$    | 335,081<br>704,852<br>1,038,241<br>1,354,202<br>1,714,495                                        | Fr \ A \ \$ \ \$ \ \$ \ \$ \ \$ \ \$ \ \$ \ \$ \ \$ | 26,358<br>68,312<br>20,440<br>(12,302)<br>31,410                                     | \$4,014,829<br>8.35%<br>17.56%<br>25.86%<br>33.73%<br>42.70%                                    | 16.15%<br>24.43%<br>33.12%<br>41.82%                                                             |
| Nov.<br>Dec.<br>Jan.<br>Feb.<br>Mar.                                        | \$ \$ \$ \$ \$       | 335,081<br>369,771<br>333,389<br>315,961<br>360,293<br>336,400                       | \$ \$ \$ \$ \$ \$       | 335,081<br>704,852<br>1,038,241<br>1,354,202<br>1,714,495<br>2,050,895                           | Fr \ A \ \$ \$ \$ \$ \$ \$ \$ \$ \$ \$ \$ \$        | 26,358<br>68,312<br>20,440<br>(12,302)<br>31,410<br>15,853                           | \$4,014,829<br>\$4,014,829<br>8.35%<br>17.56%<br>25.86%<br>33.73%<br>42.70%<br>51.08%           | 16.15%<br>24.43%<br>33.12%<br>41.82%<br>50.30%                                                   |
| Nov.<br>Dec.<br>Jan.<br>Feb.<br>Mar.<br>Apr.                                | \$ \$ \$ \$ \$ \$ \$ | 335,081<br>369,771<br>333,389<br>315,961<br>360,293<br>336,400<br>347,112            | \$ \$ \$ \$ \$ \$ \$    | 335,081<br>704,852<br>1,038,241<br>1,354,202<br>1,714,495<br>2,050,895<br>2,398,007              | Fr \ A \ \$                                         | 26,358<br>68,312<br>20,440<br>(12,302)<br>31,410<br>15,853<br>4,790                  | \$4,014,829<br>\$4,014,829<br>8.35%<br>17.56%<br>25.86%<br>33.73%<br>42.70%<br>51.08%<br>59.73% | 16.15%<br>24.43%<br>33.12%<br>41.82%<br>50.30%<br>59.36%                                         |
| Nov.<br>Dec.<br>Jan.<br>Feb.<br>Mar.<br>Apr.<br>May                         | * * * * * * * *      | 335,081<br>369,771<br>333,389<br>315,961<br>360,293<br>336,400<br>347,112<br>346,743 | \$ \$ \$ \$ \$ \$ \$ \$ | 335,081<br>704,852<br>1,038,241<br>1,354,202<br>1,714,495<br>2,050,895<br>2,398,007<br>2,744,750 | Fr \ A \ \$                                         | 26,358<br>68,312<br>20,440<br>(12,302)<br>31,410<br>15,853<br>4,790<br>47,547        | \$4,014,829<br>8.35%<br>17.56%<br>25.86%<br>33.73%<br>42.70%<br>51.08%<br>59.73%<br>68.37%      | 16.15%<br>24.43%<br>33.12%<br>41.82%<br>50.30%<br>59.36%<br>67.28%                               |
| Nov.<br>Dec.<br>Jan.<br>Feb.<br>Mar.<br>Apr.<br>May<br>Jun.                 | \$ \$ \$ \$ \$ \$ \$ | 335,081<br>369,771<br>333,389<br>315,961<br>360,293<br>336,400<br>347,112            | \$ \$ \$ \$ \$ \$ \$    | 335,081<br>704,852<br>1,038,241<br>1,354,202<br>1,714,495<br>2,050,895<br>2,398,007              | Fr \ A \ \$                                         | 26,358<br>68,312<br>20,440<br>(12,302)<br>31,410<br>15,853<br>4,790                  | \$4,014,829<br>\$4,014,829<br>8.35%<br>17.56%<br>25.86%<br>33.73%<br>42.70%<br>51.08%<br>59.73% | 16.15%<br>24.43%<br>33.12%<br>41.82%<br>50.30%<br>59.36%<br>67.28%<br>75.59%                     |
| Nov.<br>Dec.<br>Jan.<br>Feb.<br>Mar.<br>Apr.<br>May<br>Jun.<br>Jul.         | * * * * * * * *      | 335,081<br>369,771<br>333,389<br>315,961<br>360,293<br>336,400<br>347,112<br>346,743 | \$ \$ \$ \$ \$ \$ \$ \$ | 335,081<br>704,852<br>1,038,241<br>1,354,202<br>1,714,495<br>2,050,895<br>2,398,007<br>2,744,750 | Fr \ A \ \$                                         | 26,358<br>68,312<br>20,440<br>(12,302)<br>31,410<br>15,853<br>4,790<br>47,547        | \$4,014,829<br>8.35%<br>17.56%<br>25.86%<br>33.73%<br>42.70%<br>51.08%<br>59.73%<br>68.37%      | 16.15%<br>24.43%<br>33.12%<br>41.82%<br>50.30%<br>59.36%<br>67.28%<br>75.59%<br>83.89%           |
| Nov.<br>Dec.<br>Jan.<br>Feb.<br>Mar.<br>Apr.<br>May<br>Jun.<br>Jul.<br>Aug. | * * * * * * * *      | 335,081<br>369,771<br>333,389<br>315,961<br>360,293<br>336,400<br>347,112<br>346,743 | \$ \$ \$ \$ \$ \$ \$ \$ | 335,081<br>704,852<br>1,038,241<br>1,354,202<br>1,714,495<br>2,050,895<br>2,398,007<br>2,744,750 | Fr \ A \ \$                                         | 26,358<br>68,312<br>20,440<br>(12,302)<br>31,410<br>15,853<br>4,790<br>47,547        | \$4,014,829<br>8.35%<br>17.56%<br>25.86%<br>33.73%<br>42.70%<br>51.08%<br>59.73%<br>68.37%      | 16.15%<br>24.43%<br>33.12%<br>41.82%<br>50.30%<br>59.36%<br>67.28%<br>75.59%<br>83.89%<br>91.83% |
| Nov.<br>Dec.<br>Jan.<br>Feb.<br>Mar.<br>Apr.<br>May<br>Jun.<br>Jul.         | * * * * * * * *      | 335,081<br>369,771<br>333,389<br>315,961<br>360,293<br>336,400<br>347,112<br>346,743 | \$ \$ \$ \$ \$ \$ \$ \$ | 335,081<br>704,852<br>1,038,241<br>1,354,202<br>1,714,495<br>2,050,895<br>2,398,007<br>2,744,750 | Fr \ A \ \$                                         | 26,358<br>68,312<br>20,440<br>(12,302)<br>31,410<br>15,853<br>4,790<br>47,547        | \$4,014,829<br>8.35%<br>17.56%<br>25.86%<br>33.73%<br>42.70%<br>51.08%<br>59.73%<br>68.37%      | 16.15%<br>24.43%<br>33.12%<br>41.82%<br>50.30%<br>59.36%<br>67.28%<br>75.59%<br>83.89%           |