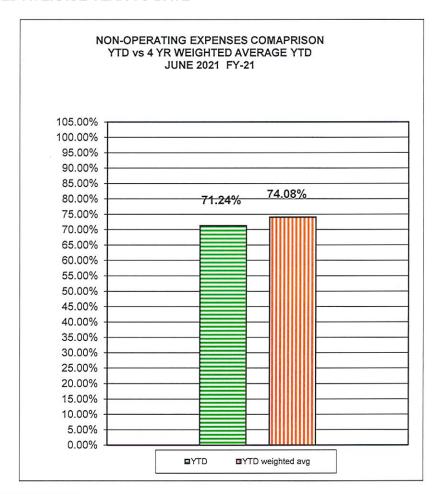

# Current FY-21 Operating & Non-Operating Expenses, Monthly & YTD Expense and Difference from 4Yr Weighted Average (in \$)

|                                                                     |                   |                                                                                      |                      |                                                                                              |                                        | Difference<br>or the Month                                                                                                                            | % Current YTD<br>To Budgeted                                                | 4 Yr<br>Weighted                                                                       |
|---------------------------------------------------------------------|-------------------|--------------------------------------------------------------------------------------|----------------------|----------------------------------------------------------------------------------------------|----------------------------------------|-------------------------------------------------------------------------------------------------------------------------------------------------------|-----------------------------------------------------------------------------|----------------------------------------------------------------------------------------|
|                                                                     | OPERA             | TING EXPE                                                                            | NSES                 | :                                                                                            |                                        | rom 4 Year<br>ighted Avg of                                                                                                                           | Operating Exp.                                                              | Average                                                                                |
| <u> </u>                                                            |                   | Period                                                                               |                      | YTD                                                                                          | \$                                     | 6,455,933                                                                                                                                             | \$7,911,516                                                                 |                                                                                        |
|                                                                     |                   |                                                                                      |                      |                                                                                              |                                        |                                                                                                                                                       |                                                                             |                                                                                        |
| Oct.                                                                | \$                | 487,324                                                                              | \$                   | 487,324                                                                                      | \$                                     | 75,719                                                                                                                                                | 6.16%                                                                       | 6.78%                                                                                  |
| Nov.                                                                | \$                | 437,327                                                                              | \$                   | 924,651                                                                                      | \$                                     | (53,417)                                                                                                                                              | 11.69%                                                                      | 14.34%                                                                                 |
| Dec.                                                                | \$                | 729,714                                                                              | \$                   | 1,654,365                                                                                    | \$ \$ \$ \$                            | 199,501                                                                                                                                               | 20.91%                                                                      | 22.82%                                                                                 |
| Jan.                                                                | \$                | 503,663                                                                              | \$                   | 2,158,028                                                                                    | \$                                     | (98,359)                                                                                                                                              | 27.28%                                                                      | 31.94%                                                                                 |
| Feb.                                                                | \$                | 475,692                                                                              | \$                   | 2,633,720                                                                                    | \$                                     | (49,998)                                                                                                                                              | 33.29%                                                                      | 40.05%                                                                                 |
| Mar.                                                                | \$                | 561,836                                                                              | \$                   | 3,195,556                                                                                    | \$                                     | (31,284)                                                                                                                                              | 40.39%                                                                      | 50.00%                                                                                 |
| Apr.                                                                | \$<br>\$          | 474,452                                                                              | \$                   | 3,670,008                                                                                    | \$                                     | (47,616)                                                                                                                                              | 46.39%                                                                      | 57.12%                                                                                 |
| May                                                                 |                   | 514,267                                                                              | \$                   | 4,184,275                                                                                    | \$                                     | (15,731)                                                                                                                                              | 52.89%                                                                      | 66.16%                                                                                 |
| Jun.                                                                | \$                | 513,618                                                                              | \$                   | 4,697,893                                                                                    | \$                                     | 21,898                                                                                                                                                | 59.38%                                                                      | 73.46%                                                                                 |
| Jul.                                                                |                   |                                                                                      |                      |                                                                                              |                                        |                                                                                                                                                       |                                                                             | 82.17%                                                                                 |
| Aug.                                                                |                   |                                                                                      |                      |                                                                                              |                                        |                                                                                                                                                       |                                                                             | 92.02%                                                                                 |
| Sep.                                                                |                   |                                                                                      |                      |                                                                                              |                                        |                                                                                                                                                       |                                                                             | 100.00%                                                                                |
|                                                                     |                   |                                                                                      |                      |                                                                                              |                                        |                                                                                                                                                       |                                                                             | i 1                                                                                    |
|                                                                     |                   |                                                                                      |                      |                                                                                              | -                                      | ifference For<br>the Month                                                                                                                            | % Current YTD To<br>Budgeted                                                |                                                                                        |
|                                                                     |                   |                                                                                      |                      |                                                                                              | 1                                      |                                                                                                                                                       |                                                                             |                                                                                        |
|                                                                     |                   |                                                                                      |                      |                                                                                              | F                                      | the Month                                                                                                                                             | Budgeted                                                                    |                                                                                        |
|                                                                     | NON-OPE           | RATING EXF                                                                           | PENS                 | ES:                                                                                          | F                                      | the Month<br>rom 4 Year<br>ighted Avg of                                                                                                              |                                                                             |                                                                                        |
|                                                                     | NON-OPE           | RATING EXF                                                                           | PENS                 | ES:                                                                                          | F<br>Wei                               | the Month<br>rom 4 Year                                                                                                                               | Budgeted  Non-Oper. Exp.                                                    |                                                                                        |
| Oct.                                                                | NON-OPE           | <b>RATING EXI</b><br>248,131                                                         | PENS                 | <b>ES:</b> 248,131                                                                           | F<br>Wei                               | the Month<br>rom 4 Year<br>ighted Avg of                                                                                                              | Budgeted  Non-Oper. Exp.                                                    | 8.20%                                                                                  |
| Oct.<br>Nov.                                                        |                   |                                                                                      | \$<br>\$             |                                                                                              | F<br>Wei                               | the Month<br>rom 4 Year<br>ighted Avg of<br>3,257,678                                                                                                 | Non-Oper. Exp. \$3,076,367                                                  | 8.20%<br>16.40%                                                                        |
|                                                                     | \$                | 248,131                                                                              | \$                   | 248,131                                                                                      | F<br>Wei                               | the Month<br>rom 4 Year<br>ighted Avg of<br>3,257,678                                                                                                 | Non-Oper. Exp. \$3,076,367                                                  | 1 1                                                                                    |
| Nov.                                                                | \$ \$ \$ \$<br>\$ | 248,131<br>241,668                                                                   | \$<br>\$<br>\$       | 248,131<br>489,799                                                                           | F<br>Wei                               | the Month<br>rom 4 Year<br>ighted Avg of<br>3,257,678<br>(17,733)<br>(24,456)                                                                         | Non-Oper. Exp. \$3,076,367  8.07% 15.92%                                    | 16.40%                                                                                 |
| Nov.<br>Dec.                                                        | \$<br>\$          | 248,131<br>241,668<br>241,668                                                        | \$<br>\$<br>\$       | 248,131<br>489,799<br>731,467                                                                | F Wei \$                               | the Month<br>rom 4 Year<br>ighted Avg of<br>3,257,678<br>(17,733)<br>(24,456)<br>(26,292)                                                             | Non-Oper. Exp. \$3,076,367  8.07% 15.92% 23.78%                             | 16.40%<br>24.70%                                                                       |
| Nov.<br>Dec.<br>Jan.                                                | \$ \$ \$ \$<br>\$ | 248,131<br>241,668<br>241,668<br>241,356                                             | \$<br>\$<br>\$       | 248,131<br>489,799<br>731,467<br>972,823                                                     | F Wei                                  | the Month<br>rom 4 Year<br>ighted Avg of<br>3,257,678<br>(17,733)<br>(24,456)<br>(26,292)<br>(26,745)                                                 | Non-Oper. Exp. \$3,076,367  8.07% 15.92% 23.78% 31.62%                      | 16.40%<br>24.70%<br>32.99%                                                             |
| Nov.<br>Dec.<br>Jan.<br>Feb.                                        | * * * * * * *     | 248,131<br>241,668<br>241,668<br>241,356<br>243,756                                  | \$ \$ \$ \$ \$ \$    | 248,131<br>489,799<br>731,467<br>972,823<br>1,216,579                                        | F Wei \$                               | the Month<br>rom 4 Year<br>ighted Avg of<br>3,257,678<br>(17,733)<br>(24,456)<br>(26,292)<br>(26,745)<br>(22,650)                                     | Non-Oper. Exp. \$3,076,367  8.07% 15.92% 23.78% 31.62% 39.55%               | 16.40%<br>24.70%<br>32.99%<br>41.20%                                                   |
| Nov.<br>Dec.<br>Jan.<br>Feb.<br>Mar.                                | * * * * * * * *   | 248,131<br>241,668<br>241,668<br>241,356<br>243,756<br>243,756                       | \$ \$ \$ \$ \$       | 248,131<br>489,799<br>731,467<br>972,823<br>1,216,579<br>1,460,335                           | F Wei \$                               | the Month<br>rom 4 Year<br>ighted Avg of<br>3,257,678<br>(17,733)<br>(24,456)<br>(26,292)<br>(26,745)<br>(22,650)<br>(24,370)                         | Non-Oper. Exp. \$3,076,367  8.07% 15.92% 23.78% 31.62% 39.55% 47.47%        | 16.40%<br>24.70%<br>32.99%<br>41.20%<br>49.42%                                         |
| Nov.<br>Dec.<br>Jan.<br>Feb.<br>Mar.<br>Apr.                        | * * * * * *       | 248,131<br>241,668<br>241,668<br>241,356<br>243,756<br>243,756<br>243,756            | \$ \$ \$ \$ \$ \$    | 248,131<br>489,799<br>731,467<br>972,823<br>1,216,579<br>1,460,335<br>1,704,091              | \$ \$ \$ \$ \$ \$ \$ \$ \$             | the Month<br>rom 4 Year<br>ighted Avg of<br>3,257,678<br>(17,733)<br>(24,456)<br>(26,292)<br>(26,745)<br>(22,650)<br>(24,370)<br>(18,667)             | Non-Oper. Exp. \$3,076,367  8.07% 15.92% 23.78% 31.62% 39.55% 47.47% 55.39% | 16.40%<br>24.70%<br>32.99%<br>41.20%<br>49.42%<br>57.60%                               |
| Nov.<br>Dec.<br>Jan.<br>Feb.<br>Mar.<br>Apr.<br>May                 | * * * * * * * *   | 248,131<br>241,668<br>241,668<br>241,356<br>243,756<br>243,756<br>243,756<br>243,456 | \$ \$ \$ \$ \$ \$ \$ | 248,131<br>489,799<br>731,467<br>972,823<br>1,216,579<br>1,460,335<br>1,704,091<br>1,947,547 | F Wei \$ \$ \$ \$ \$ \$ \$ \$ \$ \$ \$ | the Month<br>rom 4 Year<br>ighted Avg of<br>3,257,678<br>(17,733)<br>(24,456)<br>(26,292)<br>(26,745)<br>(22,650)<br>(24,370)<br>(18,667)<br>(17,999) | 8.07%<br>15.92%<br>23.78%<br>31.62%<br>39.55%<br>47.47%<br>55.39%<br>63.31% | 16.40%<br>24.70%<br>32.99%<br>41.20%<br>49.42%<br>57.60%<br>65.74%                     |
| Nov.<br>Dec.<br>Jan.<br>Feb.<br>Mar.<br>Apr.<br>May<br>Jun.         | * * * * * * * *   | 248,131<br>241,668<br>241,668<br>241,356<br>243,756<br>243,756<br>243,756<br>243,456 | \$ \$ \$ \$ \$ \$ \$ | 248,131<br>489,799<br>731,467<br>972,823<br>1,216,579<br>1,460,335<br>1,704,091<br>1,947,547 | F Wei \$ \$ \$ \$ \$ \$ \$ \$ \$ \$ \$ | the Month<br>rom 4 Year<br>ighted Avg of<br>3,257,678<br>(17,733)<br>(24,456)<br>(26,292)<br>(26,745)<br>(22,650)<br>(24,370)<br>(18,667)<br>(17,999) | 8.07%<br>15.92%<br>23.78%<br>31.62%<br>39.55%<br>47.47%<br>55.39%<br>63.31% | 16.40%<br>24.70%<br>32.99%<br>41.20%<br>49.42%<br>57.60%<br>65.74%<br>74.08%           |
| Nov.<br>Dec.<br>Jan.<br>Feb.<br>Mar.<br>Apr.<br>May<br>Jun.<br>Jul. | * * * * * * * *   | 248,131<br>241,668<br>241,668<br>241,356<br>243,756<br>243,756<br>243,756<br>243,456 | \$ \$ \$ \$ \$ \$ \$ | 248,131<br>489,799<br>731,467<br>972,823<br>1,216,579<br>1,460,335<br>1,704,091<br>1,947,547 | F Wei \$ \$ \$ \$ \$ \$ \$ \$ \$ \$ \$ | the Month<br>rom 4 Year<br>ighted Avg of<br>3,257,678<br>(17,733)<br>(24,456)<br>(26,292)<br>(26,745)<br>(22,650)<br>(24,370)<br>(18,667)<br>(17,999) | 8.07%<br>15.92%<br>23.78%<br>31.62%<br>39.55%<br>47.47%<br>55.39%<br>63.31% | 16.40%<br>24.70%<br>32.99%<br>41.20%<br>49.42%<br>57.60%<br>65.74%<br>74.08%<br>82.41% |