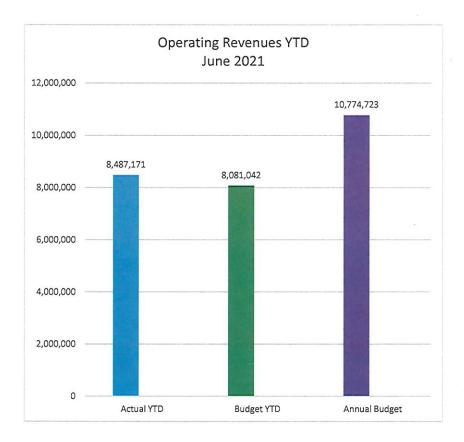

For the first 9 months of fiscal year 2021, actual YTD operating revenues are \$8,487,171 which is \$406,129 greater than the budgeted operating revenues. YTD actual operating expenses are \$4,697,893 which is \$1,235,744 lower than budgeted operating expenses. Restricted revenues are \$212,489 greater than budget. Based on this preliminary data, OUA has a favorable operating budget variance.

### OKEECHOBEE UTILITY AUTHORITY BUDGET SUMMARY COMPARISON

| [      | Opera         | ting Reven    | ues           | Operating Expenses |               |               | Restricted Revenues                                  |               |               |               |                                                       |
|--------|---------------|---------------|---------------|--------------------|---------------|---------------|------------------------------------------------------|---------------|---------------|---------------|-------------------------------------------------------|
|        | Actual<br>YTD | Budget<br>YTD | %<br>Variance | Actual<br>YTD      | Budget<br>YTD | %<br>Variance | Cumulative<br>YTD<br>Operating<br>Budget<br>Variance | Actual<br>YTD | Budget<br>YTD | %<br>Variance | Cumulative<br>YTD<br>Restricted<br>Budget<br>Variance |
| Oct-20 | 897,718       | 897,894       | 0.0%          | 487,324            | 659,293       | 26.1%         | 171,793                                              | 31,412        | 10,165        | 209.0%        | 21,247                                                |
| Nov-20 | 1,897,055     | 1,795,787     | 5.6%          | 924,651            | 1,318,586     | 29.9%         | 495,203                                              | 53,629        | 20,330        | 163.8%        | 33,300                                                |
| Dec-20 | 2,801,786     | 2,693,681     | 4.0%          | 1,654,365          | 1,977,879     | 16.4%         | 431,619                                              | 124,582       | 30,495        | 308.5%        | 94,087                                                |
| Jan-21 | 3,676,602     | 3,591,574     | 2.4%          | 2,158,028          | 2,637,172     | 18.2%         | 564,172                                              | 176,235       | 40,659        | 333.4%        | 135,576                                               |
| Feb-21 | 4,641,896     | 4,489,468     | 3.4%          | 2,633,720          | 3,296,465     | 20.1%         | 815,173                                              | 194,229       | 50,824        | 282.2%        | 143,405                                               |
| Mar-21 | 5,582,966     | 5,387,362     | 3.6%          | 3,195,556          | 3,955,758     | 19.2%         | 955,806                                              | 209,176       | 60,989        | 243.0%        | 148,187                                               |
| Apr-21 | 6,515,992     | 6,285,255     | 3.7%          | 3,670,008          | 4,615,051     | 20.5%         | 1,175,780                                            | 271,990       | 71,154        | 282.3%        | 200,836                                               |
| May-21 | 7,474,716     | 7,183,149     | 4.1%          | 4,184,275          | 5,274,344     | 20.7%         | 1,381,636                                            | 286,433       | 81,319        | 252.2%        | 205,114                                               |
| Jun-21 | 8,487,171     | 8,081,042     | 5.0%          | 4,697,893          | 5,933,637     | 20.8%         | 1,641,873                                            | 303,973       | 91,484        | 232.3%        | 212,489                                               |
| Jul-21 |               |               |               |                    |               |               |                                                      |               |               |               |                                                       |
| Aug-21 |               |               |               |                    |               |               |                                                      |               |               |               |                                                       |
| Sep-21 |               |               |               |                    |               |               |                                                      |               |               |               |                                                       |