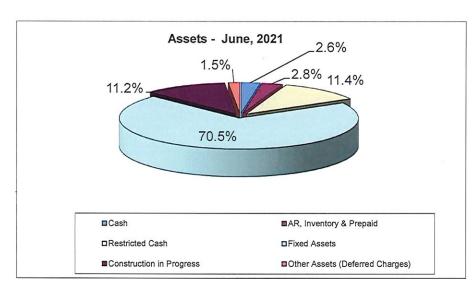

# OKEECHOBEE UTILITY AUTHORITY TABLE OF CONTENTS

| Executive Summary                                                               | Page 1      |
|---------------------------------------------------------------------------------|-------------|
| Finance Report for: The Period Ending June 30, 2021                             | Page 2      |
| Graphs:                                                                         |             |
| Operating Revenue Comparison- YTD Actual vs Budget                              | Page 3      |
| Operating Expenses Comparison- YTD Actual vs Budget                             | Page 3      |
| Operating Activity Comparisons:                                                 |             |
| Revenue-Current Year vs 4 Year Weighted Average vs Current YTD Budget           | Page 4      |
| Graph-Current Year vs 4 Year Weighted Average YTD                               | Page 5      |
| Graph-Water Revenue FY15-FY20 & FY21 YTD                                        | Page 6      |
| Graph-Sewer Revenue FY15-FY20 & FY21 YTD                                        | Page 7      |
| Expenses-Current Year vs 4 Year Weighted Average vs Current YTD Budget          | Page 8      |
| Graph-Current Year vs 4 Year Weighted Average YTD                               | Page 9      |
| Graph Operating Expenses FY15-FY20 & FY21 YTD                                   | Page 10     |
| Graph Non Operating Expenses FY15-FY20 & FY21 YTD                               | Page 11     |
| Comparative Statement of Cash Flows: Sep 30, 2019, Sep 30, 2020 & June 30, 2021 | Page 12     |
| Balance Sheet as of June 30, 2021                                               | Pages 13-14 |
| Pie Graph of Major Balance Sheet Items                                          | Page 15     |
| Detail of Other Operating Revenue                                               | Page 16     |