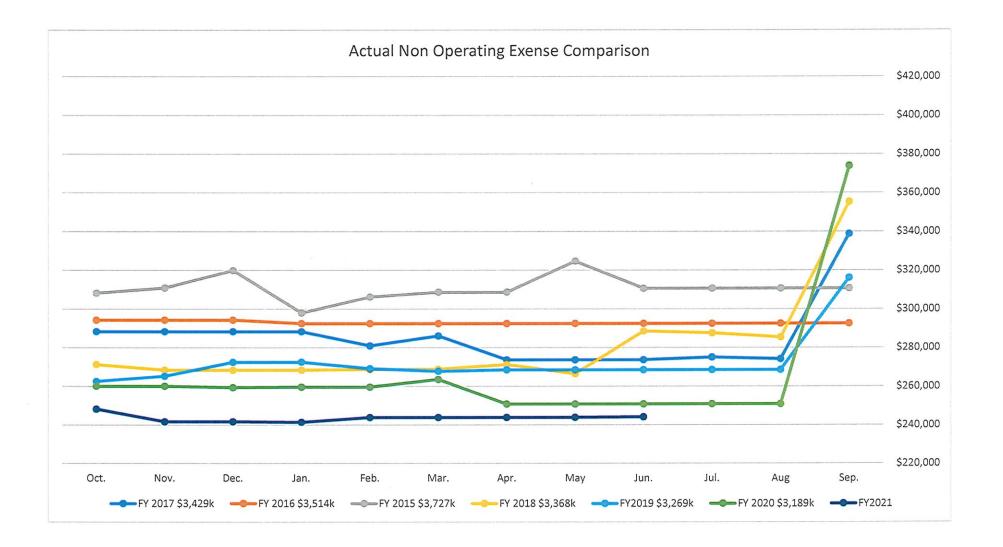

# OKEECHOBEE UTILITY AUTHORITY TABLE OF CONTENTS

| Executive Summary                                                               | Page 1      |
|---------------------------------------------------------------------------------|-------------|
| Finance Report for: The Period Ending June 30, 2021                             | Page 2      |
| Graphs:                                                                         |             |
| Operating Revenue Comparison- YTD Actual vs Budget                              | Page 3      |
| Operating Expenses Comparison- YTD Actual vs Budget                             | Page 3      |
| Operating Activity Comparisons:                                                 |             |
| Revenue-Current Year vs 4 Year Weighted Average vs Current YTD Budget           | Page 4      |
| Graph-Current Year vs 4 Year Weighted Average YTD                               | Page 5      |
| Graph-Water Revenue FY15-FY20 & FY21 YTD                                        | Page 6      |
| Graph-Sewer Revenue FY15-FY20 & FY21 YTD                                        | Page 7      |
| Expenses-Current Year vs 4 Year Weighted Average vs Current YTD Budget          | Page 8      |
| Graph-Current Year vs 4 Year Weighted Average YTD                               | Page 9      |
| Graph Operating Expenses FY15-FY20 & FY21 YTD                                   | Page 10     |
| Graph Non Operating Expenses FY15-FY20 & FY21 YTD                               | Page 11     |
| Comparative Statement of Cash Flows: Sep 30, 2019, Sep 30, 2020 & June 30, 2021 | Page 12     |
| Balance Sheet as of June 30, 2021                                               | Pages 13-14 |
| Pie Graph of Major Balance Sheet Items                                          | Page 15     |
| Detail of Other Operating Revenue                                               | Page 16     |