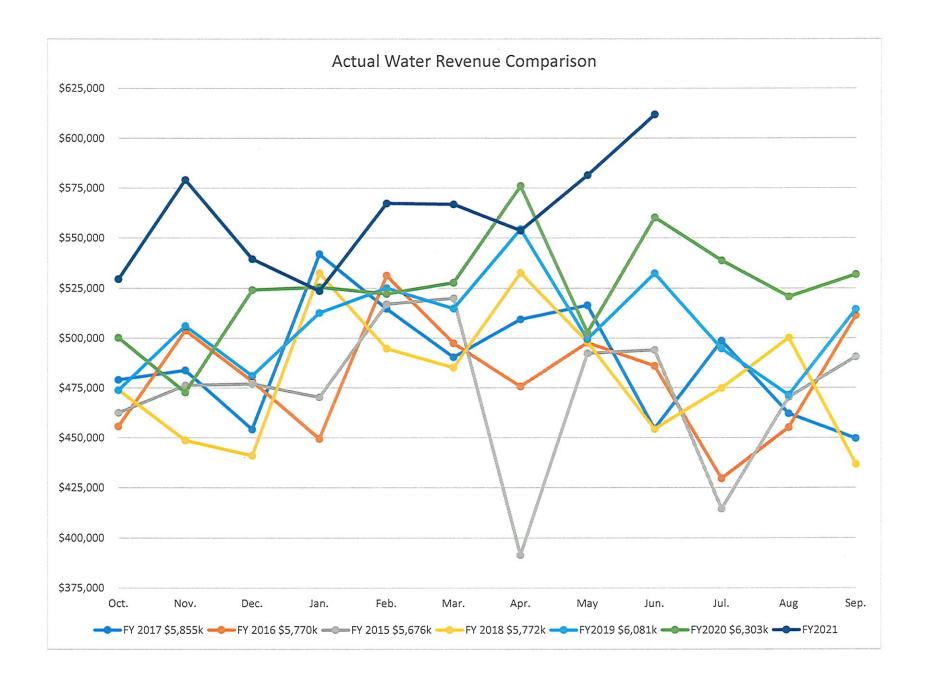

# Current FY-21 Water and Sewer Utility Revenue Monthly & YTD Revenue and Difference from 4Yr Weighted Average (in \$)

|                                                                             | WATER                | JTILITY REV                                                                          |                         | E:                                                                                               | C<br>Fr<br>\                                        | Monthly \$<br>Difference<br>Om 4 Year<br>Weighted<br>Verage of                       | % Current YTD<br>To Budget<br>Water Revenue                                                     | 4 Yr<br>Weighted<br>Average %                                                                    |
|-----------------------------------------------------------------------------|----------------------|--------------------------------------------------------------------------------------|-------------------------|--------------------------------------------------------------------------------------------------|-----------------------------------------------------|--------------------------------------------------------------------------------------|-------------------------------------------------------------------------------------------------|--------------------------------------------------------------------------------------------------|
|                                                                             |                      | Period                                                                               |                         | YTD                                                                                              | \$                                                  | 6,085,229                                                                            | \$6,418,804                                                                                     |                                                                                                  |
|                                                                             |                      |                                                                                      |                         | ·····                                                                                            | _ +                                                 | 5,555,225                                                                            |                                                                                                 |                                                                                                  |
| Oct.                                                                        |                      | 529,526                                                                              |                         | 529,526                                                                                          | \$                                                  | 44,634                                                                               | 8.25%                                                                                           | 7.97%                                                                                            |
| Nov.                                                                        | \$                   | 579,094                                                                              |                         | 1,108,620                                                                                        | \$                                                  | 100,045                                                                              | 17.27%                                                                                          | 15.85%                                                                                           |
| Dec.                                                                        | \$                   | 539,571                                                                              |                         | 1,648,191                                                                                        | \$                                                  | 51,945                                                                               | 25.68%                                                                                          | 23.85%                                                                                           |
| Jan.                                                                        | \$                   | 523,717                                                                              |                         | 2,171,908                                                                                        | \$                                                  | (1,017)                                                                              | 33.84%                                                                                          | 32.49%                                                                                           |
| Feb.                                                                        | \$                   | 567,333                                                                              |                         | 2,739,241                                                                                        | \$                                                  | 50,493                                                                               | 42.68%                                                                                          | 40.99%                                                                                           |
| Mar.                                                                        | \$                   | 566,857                                                                              |                         | 3,306,098                                                                                        | \$                                                  | 55,205                                                                               | 51.51%                                                                                          | 49.40%                                                                                           |
| Apr.                                                                        | \$                   | 553,676                                                                              |                         | 3,859,774                                                                                        | \$<br>\$<br>\$                                      | (562)                                                                                | 60.13%                                                                                          | 58.50%                                                                                           |
| May                                                                         | \$                   | 581,416                                                                              |                         | 4,441,190                                                                                        | \$                                                  | 79,215                                                                               | 69.19%                                                                                          | 66.77%                                                                                           |
| Jun.                                                                        | \$                   | 611,846                                                                              |                         | 5,053,036                                                                                        | \$                                                  | 91,717                                                                               | 78.72%                                                                                          | 75.30%                                                                                           |
| Jul.                                                                        |                      |                                                                                      |                         |                                                                                                  |                                                     |                                                                                      |                                                                                                 | 83.66%                                                                                           |
| Aug.                                                                        |                      |                                                                                      |                         |                                                                                                  |                                                     |                                                                                      |                                                                                                 | 91.81%                                                                                           |
| Sep.                                                                        |                      |                                                                                      |                         |                                                                                                  |                                                     |                                                                                      |                                                                                                 | 100.00%                                                                                          |
|                                                                             |                      |                                                                                      |                         |                                                                                                  |                                                     |                                                                                      |                                                                                                 |                                                                                                  |
|                                                                             |                      |                                                                                      |                         |                                                                                                  |                                                     |                                                                                      |                                                                                                 |                                                                                                  |
|                                                                             |                      |                                                                                      |                         |                                                                                                  |                                                     | Monthly \$<br>Difference                                                             | % Current YTD To<br>Budgeted Sewer                                                              |                                                                                                  |
|                                                                             |                      |                                                                                      |                         |                                                                                                  |                                                     | -                                                                                    |                                                                                                 |                                                                                                  |
|                                                                             |                      |                                                                                      |                         |                                                                                                  | C<br>Fr                                             | ifference                                                                            | <b>Budgeted Sewer</b>                                                                           |                                                                                                  |
|                                                                             |                      |                                                                                      |                         |                                                                                                  | C<br>Fr<br>\                                        | om 4 Year                                                                            | <b>Budgeted Sewer</b>                                                                           |                                                                                                  |
|                                                                             | SEWER I              | UTILITY REV                                                                          | 'ENU                    | E:                                                                                               | C<br>Fr<br>\                                        | Difference<br>rom 4 Year<br>Weighted                                                 | <b>Budgeted Sewer</b>                                                                           |                                                                                                  |
|                                                                             |                      |                                                                                      |                         | :                                                                                                | Fr<br>\<br>A                                        | Difference<br>rom 4 Year<br>Weighted<br>verage of<br>3,779,411                       | Budgeted Sewer<br>Revenue<br>\$4,014,829                                                        |                                                                                                  |
| Oct.                                                                        | \$                   | 335,081                                                                              | \$                      | 335,081                                                                                          | Fr<br>\<br>A<br>\$                                  | Difference<br>from 4 Year<br>Weighted<br>everage of<br>3,779,411                     | Budgeted Sewer<br>Revenue<br>\$4,014,829<br>8.35%                                               | 8.17%                                                                                            |
| Nov.                                                                        | \$<br>\$             | 335,081<br>369,771                                                                   | \$<br>\$                | 335,081<br>704,852                                                                               | Fr<br>\<br>\<br>A<br>\$<br>\$                       | Oifference<br>from 4 Year<br>Weighted<br>everage of<br>3,779,411<br>26,358<br>68,312 | ### Budgeted Sewer Revenue #### \$4,014,829 ### 8.35% ### 17.56%                                | 16.15%                                                                                           |
| Nov.<br>Dec.                                                                | \$<br>\$<br>\$       | 335,081<br>369,771<br>333,389                                                        | \$<br>\$<br>\$          | 335,081<br>704,852<br>1,038,241                                                                  | Fr \ A \ \$ \$ \$ \$ \$                             | 26,358<br>68,312<br>20,440                                                           | \$4,014,829<br>8.35%<br>17.56%<br>25.86%                                                        | 16.15%<br>24.43%                                                                                 |
| Nov.<br>Dec.<br>Jan.                                                        | \$<br>\$<br>\$<br>\$ | 335,081<br>369,771<br>333,389<br>315,961                                             | \$<br>\$<br>\$          | 335,081<br>704,852<br>1,038,241<br>1,354,202                                                     | Fr \ A \ \$ \$ \$ \$ \$                             | 26,358<br>68,312<br>20,440<br>(12,302)                                               | \$4,014,829<br>8.35%<br>17.56%<br>25.86%<br>33.73%                                              | 16.15%<br>24.43%<br>33.12%                                                                       |
| Nov.<br>Dec.<br>Jan.<br>Feb.                                                | \$ \$ \$ \$          | 335,081<br>369,771<br>333,389<br>315,961<br>360,293                                  | \$<br>\$<br>\$<br>\$    | 335,081<br>704,852<br>1,038,241<br>1,354,202<br>1,714,495                                        | Fr \ A \ \$ \ \$ \ \$ \ \$ \ \$ \ \$ \ \$ \ \$ \ \$ | 26,358<br>68,312<br>20,440<br>(12,302)<br>31,410                                     | \$4,014,829<br>8.35%<br>17.56%<br>25.86%<br>33.73%<br>42.70%                                    | 16.15%<br>24.43%<br>33.12%<br>41.82%                                                             |
| Nov.<br>Dec.<br>Jan.<br>Feb.<br>Mar.                                        | \$ \$ \$ \$ \$       | 335,081<br>369,771<br>333,389<br>315,961<br>360,293<br>336,400                       | \$ \$ \$ \$ \$ \$       | 335,081<br>704,852<br>1,038,241<br>1,354,202<br>1,714,495<br>2,050,895                           | Fr \ A \ \$ \$ \$ \$ \$ \$ \$ \$ \$ \$ \$ \$        | 26,358<br>68,312<br>20,440<br>(12,302)<br>31,410<br>15,853                           | \$4,014,829<br>\$4,014,829<br>8.35%<br>17.56%<br>25.86%<br>33.73%<br>42.70%<br>51.08%           | 16.15%<br>24.43%<br>33.12%<br>41.82%<br>50.30%                                                   |
| Nov.<br>Dec.<br>Jan.<br>Feb.<br>Mar.<br>Apr.                                | \$ \$ \$ \$ \$ \$ \$ | 335,081<br>369,771<br>333,389<br>315,961<br>360,293<br>336,400<br>347,112            | \$ \$ \$ \$ \$ \$ \$    | 335,081<br>704,852<br>1,038,241<br>1,354,202<br>1,714,495<br>2,050,895<br>2,398,007              | Fr \ A \ \$                                         | 26,358<br>68,312<br>20,440<br>(12,302)<br>31,410<br>15,853<br>4,790                  | \$4,014,829<br>\$4,014,829<br>8.35%<br>17.56%<br>25.86%<br>33.73%<br>42.70%<br>51.08%<br>59.73% | 16.15%<br>24.43%<br>33.12%<br>41.82%<br>50.30%<br>59.36%                                         |
| Nov.<br>Dec.<br>Jan.<br>Feb.<br>Mar.<br>Apr.<br>May                         | * * * * * * * *      | 335,081<br>369,771<br>333,389<br>315,961<br>360,293<br>336,400<br>347,112<br>346,743 | \$ \$ \$ \$ \$ \$ \$ \$ | 335,081<br>704,852<br>1,038,241<br>1,354,202<br>1,714,495<br>2,050,895<br>2,398,007<br>2,744,750 | Fr \ A \ \$                                         | 26,358<br>68,312<br>20,440<br>(12,302)<br>31,410<br>15,853<br>4,790<br>47,547        | \$4,014,829<br>8.35%<br>17.56%<br>25.86%<br>33.73%<br>42.70%<br>51.08%<br>59.73%<br>68.37%      | 16.15%<br>24.43%<br>33.12%<br>41.82%<br>50.30%<br>59.36%<br>67.28%                               |
| Nov.<br>Dec.<br>Jan.<br>Feb.<br>Mar.<br>Apr.<br>May<br>Jun.                 | \$ \$ \$ \$ \$ \$ \$ | 335,081<br>369,771<br>333,389<br>315,961<br>360,293<br>336,400<br>347,112            | \$ \$ \$ \$ \$ \$ \$    | 335,081<br>704,852<br>1,038,241<br>1,354,202<br>1,714,495<br>2,050,895<br>2,398,007              | Fr \ A \ \$                                         | 26,358<br>68,312<br>20,440<br>(12,302)<br>31,410<br>15,853<br>4,790                  | \$4,014,829<br>\$4,014,829<br>8.35%<br>17.56%<br>25.86%<br>33.73%<br>42.70%<br>51.08%<br>59.73% | 16.15%<br>24.43%<br>33.12%<br>41.82%<br>50.30%<br>59.36%<br>67.28%<br>75.59%                     |
| Nov.<br>Dec.<br>Jan.<br>Feb.<br>Mar.<br>Apr.<br>May<br>Jun.<br>Jul.         | * * * * * * * *      | 335,081<br>369,771<br>333,389<br>315,961<br>360,293<br>336,400<br>347,112<br>346,743 | \$ \$ \$ \$ \$ \$ \$ \$ | 335,081<br>704,852<br>1,038,241<br>1,354,202<br>1,714,495<br>2,050,895<br>2,398,007<br>2,744,750 | Fr \ A \ \$                                         | 26,358<br>68,312<br>20,440<br>(12,302)<br>31,410<br>15,853<br>4,790<br>47,547        | \$4,014,829<br>8.35%<br>17.56%<br>25.86%<br>33.73%<br>42.70%<br>51.08%<br>59.73%<br>68.37%      | 16.15%<br>24.43%<br>33.12%<br>41.82%<br>50.30%<br>59.36%<br>67.28%<br>75.59%<br>83.89%           |
| Nov.<br>Dec.<br>Jan.<br>Feb.<br>Mar.<br>Apr.<br>May<br>Jun.<br>Jul.<br>Aug. | * * * * * * * *      | 335,081<br>369,771<br>333,389<br>315,961<br>360,293<br>336,400<br>347,112<br>346,743 | \$ \$ \$ \$ \$ \$ \$ \$ | 335,081<br>704,852<br>1,038,241<br>1,354,202<br>1,714,495<br>2,050,895<br>2,398,007<br>2,744,750 | Fr \ A \ \$                                         | 26,358<br>68,312<br>20,440<br>(12,302)<br>31,410<br>15,853<br>4,790<br>47,547        | \$4,014,829<br>8.35%<br>17.56%<br>25.86%<br>33.73%<br>42.70%<br>51.08%<br>59.73%<br>68.37%      | 16.15%<br>24.43%<br>33.12%<br>41.82%<br>50.30%<br>59.36%<br>67.28%<br>75.59%<br>83.89%<br>91.83% |
| Nov.<br>Dec.<br>Jan.<br>Feb.<br>Mar.<br>Apr.<br>May<br>Jun.<br>Jul.         | * * * * * * * *      | 335,081<br>369,771<br>333,389<br>315,961<br>360,293<br>336,400<br>347,112<br>346,743 | \$ \$ \$ \$ \$ \$ \$ \$ | 335,081<br>704,852<br>1,038,241<br>1,354,202<br>1,714,495<br>2,050,895<br>2,398,007<br>2,744,750 | Fr \ A \ \$                                         | 26,358<br>68,312<br>20,440<br>(12,302)<br>31,410<br>15,853<br>4,790<br>47,547        | \$4,014,829<br>8.35%<br>17.56%<br>25.86%<br>33.73%<br>42.70%<br>51.08%<br>59.73%<br>68.37%      | 16.15%<br>24.43%<br>33.12%<br>41.82%<br>50.30%<br>59.36%<br>67.28%<br>75.59%<br>83.89%           |