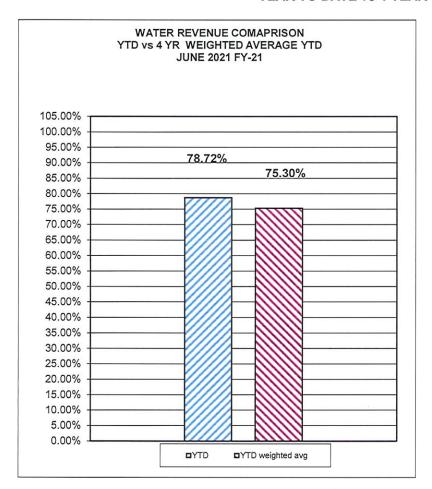

# Current FY-21 Water and Sewer Utility Revenue Monthly & YTD Revenue and Difference from 4Yr Weighted Average (in \$)

|                                                                             | WATER                | JTILITY REV                                                                          |                         | E:                                                                                               | C<br>Fr<br>\                                        | Monthly \$<br>Difference<br>Om 4 Year<br>Weighted<br>Verage of                       | % Current YTD<br>To Budget<br>Water Revenue                                                     | 4 Yr<br>Weighted<br>Average %                                                                    |
|-----------------------------------------------------------------------------|----------------------|--------------------------------------------------------------------------------------|-------------------------|--------------------------------------------------------------------------------------------------|-----------------------------------------------------|--------------------------------------------------------------------------------------|-------------------------------------------------------------------------------------------------|--------------------------------------------------------------------------------------------------|
|                                                                             |                      | Period                                                                               |                         | YTD                                                                                              | \$                                                  | 6,085,229                                                                            | \$6,418,804                                                                                     |                                                                                                  |
|                                                                             |                      |                                                                                      |                         | ·····                                                                                            | _ +                                                 | 5,555,225                                                                            |                                                                                                 |                                                                                                  |
| Oct.                                                                        |                      | 529,526                                                                              |                         | 529,526                                                                                          | \$                                                  | 44,634                                                                               | 8.25%                                                                                           | 7.97%                                                                                            |
| Nov.                                                                        | \$                   | 579,094                                                                              |                         | 1,108,620                                                                                        | \$                                                  | 100,045                                                                              | 17.27%                                                                                          | 15.85%                                                                                           |
| Dec.                                                                        | \$                   | 539,571                                                                              |                         | 1,648,191                                                                                        | \$                                                  | 51,945                                                                               | 25.68%                                                                                          | 23.85%                                                                                           |
| Jan.                                                                        | \$                   | 523,717                                                                              |                         | 2,171,908                                                                                        | \$                                                  | (1,017)                                                                              | 33.84%                                                                                          | 32.49%                                                                                           |
| Feb.                                                                        | \$                   | 567,333                                                                              |                         | 2,739,241                                                                                        | \$                                                  | 50,493                                                                               | 42.68%                                                                                          | 40.99%                                                                                           |
| Mar.                                                                        | \$                   | 566,857                                                                              |                         | 3,306,098                                                                                        | \$                                                  | 55,205                                                                               | 51.51%                                                                                          | 49.40%                                                                                           |
| Apr.                                                                        | \$                   | 553,676                                                                              |                         | 3,859,774                                                                                        | \$<br>\$<br>\$                                      | (562)                                                                                | 60.13%                                                                                          | 58.50%                                                                                           |
| May                                                                         | \$                   | 581,416                                                                              |                         | 4,441,190                                                                                        | \$                                                  | 79,215                                                                               | 69.19%                                                                                          | 66.77%                                                                                           |
| Jun.                                                                        | \$                   | 611,846                                                                              |                         | 5,053,036                                                                                        | \$                                                  | 91,717                                                                               | 78.72%                                                                                          | 75.30%                                                                                           |
| Jul.                                                                        |                      |                                                                                      |                         |                                                                                                  |                                                     |                                                                                      |                                                                                                 | 83.66%                                                                                           |
| Aug.                                                                        |                      |                                                                                      |                         |                                                                                                  |                                                     |                                                                                      |                                                                                                 | 91.81%                                                                                           |
| Sep.                                                                        |                      |                                                                                      |                         |                                                                                                  |                                                     |                                                                                      |                                                                                                 | 100.00%                                                                                          |
|                                                                             |                      |                                                                                      |                         |                                                                                                  |                                                     |                                                                                      |                                                                                                 |                                                                                                  |
|                                                                             |                      |                                                                                      |                         |                                                                                                  |                                                     |                                                                                      |                                                                                                 |                                                                                                  |
|                                                                             |                      |                                                                                      |                         |                                                                                                  |                                                     | Monthly \$<br>Difference                                                             | % Current YTD To<br>Budgeted Sewer                                                              |                                                                                                  |
|                                                                             |                      |                                                                                      |                         |                                                                                                  |                                                     | -                                                                                    |                                                                                                 |                                                                                                  |
|                                                                             |                      |                                                                                      |                         |                                                                                                  | C<br>Fr                                             | ifference                                                                            | <b>Budgeted Sewer</b>                                                                           |                                                                                                  |
|                                                                             |                      |                                                                                      |                         |                                                                                                  | C<br>Fr<br>\                                        | om 4 Year                                                                            | <b>Budgeted Sewer</b>                                                                           |                                                                                                  |
|                                                                             | SEWER I              | UTILITY REV                                                                          | 'ENU                    | E:                                                                                               | C<br>Fr<br>\                                        | Difference<br>rom 4 Year<br>Weighted                                                 | <b>Budgeted Sewer</b>                                                                           |                                                                                                  |
|                                                                             |                      |                                                                                      |                         | :                                                                                                | Fr<br>\<br>A                                        | Difference<br>rom 4 Year<br>Weighted<br>verage of<br>3,779,411                       | Budgeted Sewer<br>Revenue<br>\$4,014,829                                                        |                                                                                                  |
| Oct.                                                                        | \$                   | 335,081                                                                              | \$                      | 335,081                                                                                          | Fr<br>\<br>A<br>\$                                  | Difference<br>from 4 Year<br>Weighted<br>everage of<br>3,779,411                     | Budgeted Sewer<br>Revenue<br>\$4,014,829<br>8.35%                                               | 8.17%                                                                                            |
| Nov.                                                                        | \$<br>\$             | 335,081<br>369,771                                                                   | \$<br>\$                | 335,081<br>704,852                                                                               | Fr<br>\<br>\<br>A<br>\$<br>\$                       | Oifference<br>from 4 Year<br>Weighted<br>everage of<br>3,779,411<br>26,358<br>68,312 | ### Budgeted Sewer Revenue #### \$4,014,829 ### 8.35% ### 17.56%                                | 16.15%                                                                                           |
| Nov.<br>Dec.                                                                | \$<br>\$<br>\$       | 335,081<br>369,771<br>333,389                                                        | \$<br>\$<br>\$          | 335,081<br>704,852<br>1,038,241                                                                  | Fr \ A \ \$ \$ \$ \$ \$                             | 26,358<br>68,312<br>20,440                                                           | \$4,014,829<br>8.35%<br>17.56%<br>25.86%                                                        | 16.15%<br>24.43%                                                                                 |
| Nov.<br>Dec.<br>Jan.                                                        | \$<br>\$<br>\$<br>\$ | 335,081<br>369,771<br>333,389<br>315,961                                             | \$<br>\$<br>\$          | 335,081<br>704,852<br>1,038,241<br>1,354,202                                                     | Fr \ A \ \$ \$ \$ \$ \$                             | 26,358<br>68,312<br>20,440<br>(12,302)                                               | \$4,014,829<br>8.35%<br>17.56%<br>25.86%<br>33.73%                                              | 16.15%<br>24.43%<br>33.12%                                                                       |
| Nov.<br>Dec.<br>Jan.<br>Feb.                                                | \$ \$ \$ \$          | 335,081<br>369,771<br>333,389<br>315,961<br>360,293                                  | \$<br>\$<br>\$<br>\$    | 335,081<br>704,852<br>1,038,241<br>1,354,202<br>1,714,495                                        | Fr \ A \ \$ \ \$ \ \$ \ \$ \ \$ \ \$ \ \$ \ \$ \ \$ | 26,358<br>68,312<br>20,440<br>(12,302)<br>31,410                                     | \$4,014,829<br>8.35%<br>17.56%<br>25.86%<br>33.73%<br>42.70%                                    | 16.15%<br>24.43%<br>33.12%<br>41.82%                                                             |
| Nov.<br>Dec.<br>Jan.<br>Feb.<br>Mar.                                        | \$ \$ \$ \$ \$       | 335,081<br>369,771<br>333,389<br>315,961<br>360,293<br>336,400                       | \$ \$ \$ \$ \$ \$       | 335,081<br>704,852<br>1,038,241<br>1,354,202<br>1,714,495<br>2,050,895                           | Fr \ A \ \$ \$ \$ \$ \$ \$ \$ \$ \$ \$ \$ \$        | 26,358<br>68,312<br>20,440<br>(12,302)<br>31,410<br>15,853                           | \$4,014,829<br>\$4,014,829<br>8.35%<br>17.56%<br>25.86%<br>33.73%<br>42.70%<br>51.08%           | 16.15%<br>24.43%<br>33.12%<br>41.82%<br>50.30%                                                   |
| Nov.<br>Dec.<br>Jan.<br>Feb.<br>Mar.<br>Apr.                                | \$ \$ \$ \$ \$ \$ \$ | 335,081<br>369,771<br>333,389<br>315,961<br>360,293<br>336,400<br>347,112            | \$ \$ \$ \$ \$ \$ \$    | 335,081<br>704,852<br>1,038,241<br>1,354,202<br>1,714,495<br>2,050,895<br>2,398,007              | Fr \ A \ \$                                         | 26,358<br>68,312<br>20,440<br>(12,302)<br>31,410<br>15,853<br>4,790                  | \$4,014,829<br>\$4,014,829<br>8.35%<br>17.56%<br>25.86%<br>33.73%<br>42.70%<br>51.08%<br>59.73% | 16.15%<br>24.43%<br>33.12%<br>41.82%<br>50.30%<br>59.36%                                         |
| Nov.<br>Dec.<br>Jan.<br>Feb.<br>Mar.<br>Apr.<br>May                         | * * * * * * * *      | 335,081<br>369,771<br>333,389<br>315,961<br>360,293<br>336,400<br>347,112<br>346,743 | \$ \$ \$ \$ \$ \$ \$ \$ | 335,081<br>704,852<br>1,038,241<br>1,354,202<br>1,714,495<br>2,050,895<br>2,398,007<br>2,744,750 | Fr \ A \ \$                                         | 26,358<br>68,312<br>20,440<br>(12,302)<br>31,410<br>15,853<br>4,790<br>47,547        | \$4,014,829<br>8.35%<br>17.56%<br>25.86%<br>33.73%<br>42.70%<br>51.08%<br>59.73%<br>68.37%      | 16.15%<br>24.43%<br>33.12%<br>41.82%<br>50.30%<br>59.36%<br>67.28%                               |
| Nov.<br>Dec.<br>Jan.<br>Feb.<br>Mar.<br>Apr.<br>May<br>Jun.                 | \$ \$ \$ \$ \$ \$ \$ | 335,081<br>369,771<br>333,389<br>315,961<br>360,293<br>336,400<br>347,112            | \$ \$ \$ \$ \$ \$ \$    | 335,081<br>704,852<br>1,038,241<br>1,354,202<br>1,714,495<br>2,050,895<br>2,398,007              | Fr \ A \ \$                                         | 26,358<br>68,312<br>20,440<br>(12,302)<br>31,410<br>15,853<br>4,790                  | \$4,014,829<br>\$4,014,829<br>8.35%<br>17.56%<br>25.86%<br>33.73%<br>42.70%<br>51.08%<br>59.73% | 16.15%<br>24.43%<br>33.12%<br>41.82%<br>50.30%<br>59.36%<br>67.28%<br>75.59%                     |
| Nov.<br>Dec.<br>Jan.<br>Feb.<br>Mar.<br>Apr.<br>May<br>Jun.<br>Jul.         | * * * * * * * *      | 335,081<br>369,771<br>333,389<br>315,961<br>360,293<br>336,400<br>347,112<br>346,743 | \$ \$ \$ \$ \$ \$ \$ \$ | 335,081<br>704,852<br>1,038,241<br>1,354,202<br>1,714,495<br>2,050,895<br>2,398,007<br>2,744,750 | Fr \ A \ \$                                         | 26,358<br>68,312<br>20,440<br>(12,302)<br>31,410<br>15,853<br>4,790<br>47,547        | \$4,014,829<br>8.35%<br>17.56%<br>25.86%<br>33.73%<br>42.70%<br>51.08%<br>59.73%<br>68.37%      | 16.15%<br>24.43%<br>33.12%<br>41.82%<br>50.30%<br>59.36%<br>67.28%<br>75.59%<br>83.89%           |
| Nov.<br>Dec.<br>Jan.<br>Feb.<br>Mar.<br>Apr.<br>May<br>Jun.<br>Jul.<br>Aug. | * * * * * * * *      | 335,081<br>369,771<br>333,389<br>315,961<br>360,293<br>336,400<br>347,112<br>346,743 | \$ \$ \$ \$ \$ \$ \$ \$ | 335,081<br>704,852<br>1,038,241<br>1,354,202<br>1,714,495<br>2,050,895<br>2,398,007<br>2,744,750 | Fr \ A \ \$                                         | 26,358<br>68,312<br>20,440<br>(12,302)<br>31,410<br>15,853<br>4,790<br>47,547        | \$4,014,829<br>8.35%<br>17.56%<br>25.86%<br>33.73%<br>42.70%<br>51.08%<br>59.73%<br>68.37%      | 16.15%<br>24.43%<br>33.12%<br>41.82%<br>50.30%<br>59.36%<br>67.28%<br>75.59%<br>83.89%<br>91.83% |
| Nov.<br>Dec.<br>Jan.<br>Feb.<br>Mar.<br>Apr.<br>May<br>Jun.<br>Jul.         | * * * * * * * *      | 335,081<br>369,771<br>333,389<br>315,961<br>360,293<br>336,400<br>347,112<br>346,743 | \$ \$ \$ \$ \$ \$ \$ \$ | 335,081<br>704,852<br>1,038,241<br>1,354,202<br>1,714,495<br>2,050,895<br>2,398,007<br>2,744,750 | Fr \ A \ \$                                         | 26,358<br>68,312<br>20,440<br>(12,302)<br>31,410<br>15,853<br>4,790<br>47,547        | \$4,014,829<br>8.35%<br>17.56%<br>25.86%<br>33.73%<br>42.70%<br>51.08%<br>59.73%<br>68.37%      | 16.15%<br>24.43%<br>33.12%<br>41.82%<br>50.30%<br>59.36%<br>67.28%<br>75.59%<br>83.89%           |

### WATER AND SEWER REVENUE COMPARISON YEAR TO DATE vs 4 YEAR WEIGHTED AVERAGE YEAR TO DATE

Page 5