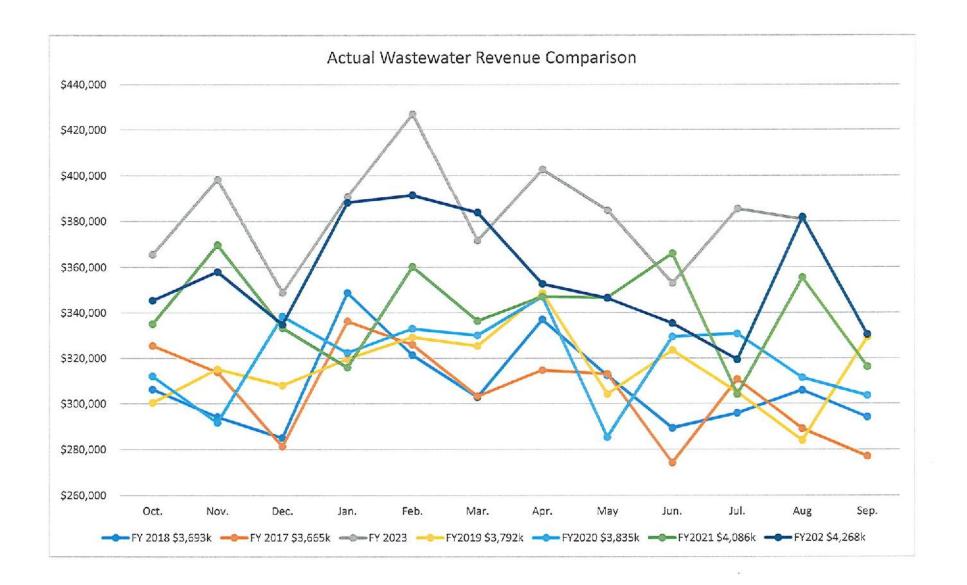

>Jun.<br>Jul. | ****              | 365,608<br>398,359<br>348,896<br>390,783<br>426,884<br>371,791<br>402,730<br>384,828<br>353,080<br>385,535 | \$   | 365,608<br>763,967<br>1,112,863<br>1,503,646<br>1,930,530<br>2,302,321<br>2,705,051<br>3,089,879<br>3,442,959<br>3,828,494 | Fr \ A \ \$ \$ \$ \$ \$ \$ \$ \$ \$ \$ \$ \$        | 34,478<br>54,353<br>16,438<br>44,239<br>62,684<br>18,767<br>53,203<br>54,730<br>10,869<br>69,927                                                | \$4,396,623<br>\$4,396,623<br>8.32%<br>17.38%<br>25.31%<br>34.20%<br>43.91%<br>52.37%<br>61.53%<br>70.28%<br>78.31%<br>87.08% | 16.52%<br>24.67%<br>33.14%<br>42.04%<br>50.68%<br>59.25%<br>67.32%<br>75.71%<br>83.45% |

### WATER AND SEWER REVENUE COMPARISON YEAR TO DATE vs 4 YEAR WEIGHTED AVERAGE YEAR TO DATE



Page 5





# Current FY-23 Operating & Non-Operating Expenses, Monthly & YTD Expense and Difference from 4Yr Weighted Average (in \$)

| OPERATING EXPENSES:  Period YTD \$ 6,708,708 \$ \$8,797,705                                                                                                                                                                                                                                                                                                                                                                                                                                                                                                | 5.85%   |
|------------------------------------------------------------------------------------------------------------------------