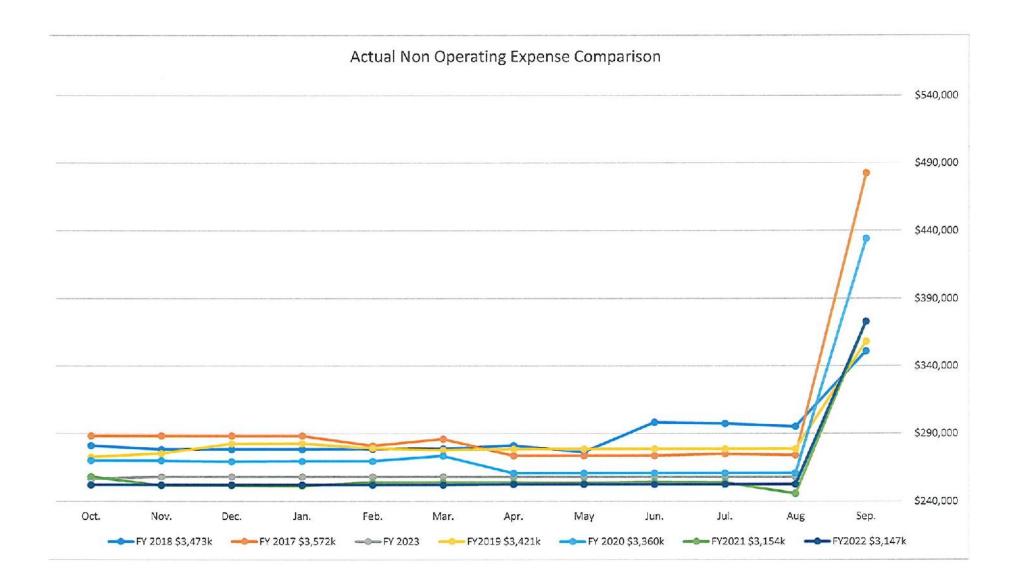

| 8.22%   |
| σορ. Ψ - Ψ - 0.00 /8                                                                                                                                                                                                                                                                                                                                                                                                                                                                                                                                       | U.ZZ /0 |



Page 9





|                                         | A