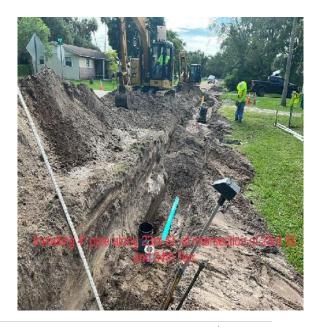

b Tampering 2 - See detailed description as shown in Resolution 15-01, or latest edition

| Amount of check up to \$50.00,               | 25.00 | 25.00 |
|----------------------------------------------|-------|-------|
| Amount of check over \$50.00 up to \$300.00, | 30.00 | 30.00 |
| Amount of check over \$300.00, OR            | 40.00 | 40.00 |