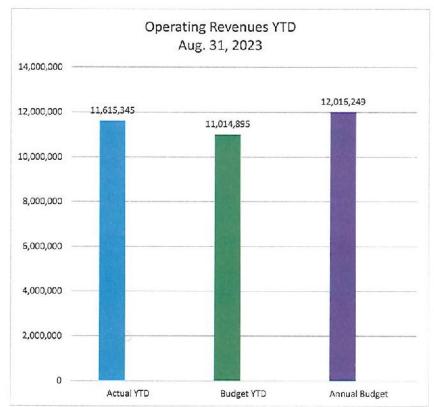

| \$ 306,771                                                                | _\$_ | 2,087,397                                                     | 680.4%                                             |
| NOTES: Above Revenue and Expense does not include the following: (1) Grant funds & state appropriations of: (2) Contributed capital of: (3) Debt service principal payments of: (4) Net Construction in Progress (CIP) Expenditures of: | Actual YTD<br>\$4,266,467<br>\$492,466<br>\$1,037,719<br>\$7,494,693                     | \$20,145<br>\$2,187,862                                                   |      | Variance                                                      |                                                    |

Page 2





# Current FY-23 Water and Sewer Utility Revenue Monthly & YTD Revenue and Difference from 4Yr Weighted Average (in \$)

|                                                                     |                   |                                                                                                            |      |                                                                                                                            | D                                                   | Monthly \$<br>Difference<br>Som 4 Year                                                                                                          | % Current YTD<br>Budget                                                                                                       | 4 Yr<br>Weighte