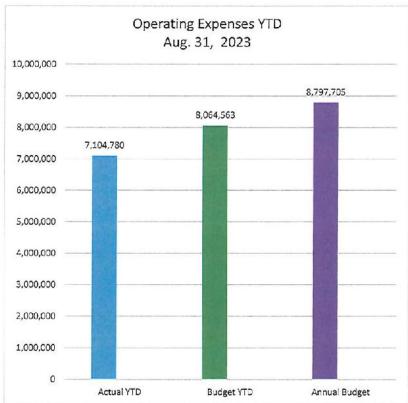

| \$ 306,771                                                                | _\$_ | 2,087,397                                                     | 680.4%                                             |
| NOTES: Above Revenue and Expense does not include the following: (1) Grant funds & state appropriations of: (2) Contributed capital of: (3) Debt service principal payments of: (4) Net Construction in Progress (CIP) Expenditures of: | Actual YTD<br>\$4,266,467<br>\$492,466<br>\$1,037,719<br>\$7,494,693                     | \$20,145<br>\$2,187,862                                                   |      | Variance                                                      |                                                    |

Page 2





# Current FY-23 Water and Sewer Utility Revenue Monthly & YTD Revenue and Difference from 4Yr Weighted Average (in \$)

|                                                                     |                   |                                                                                                            |      |                                                                                                                            | D                                                   | Monthly \$<br>Difference<br>Som 4 Year                                                                                                          | % Current YTD<br>Budget                                                                                                       | 4 Yr<br>Weighted