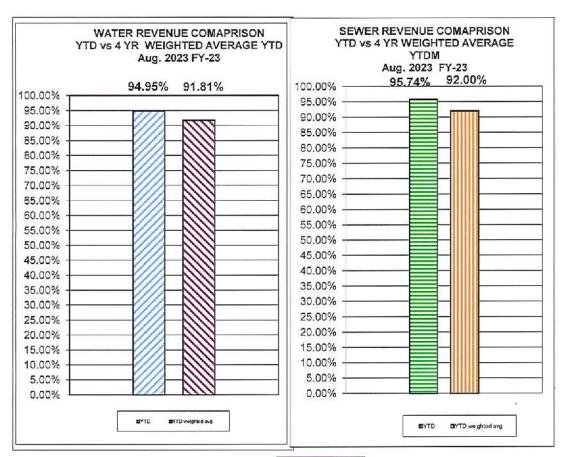

r.<br>May<br>Jun.<br>Jul. | ****              | 365,608<br>398,359<br>348,896<br>390,783<br>426,884<br>371,791<br>402,730<br>384,828<br>353,080<br>385,535 | \$   | 365,608<br>763,967<br>1,112,863<br>1,503,646<br>1,930,530<br>2,302,321<br>2,705,051<br>3,089,879<br>3,442,959<br>3,828,494 | Fr \ A \ \$ \$ \$ \$ \$ \$ \$ \$ \$ \$ \$ \$        | 34,478<br>54,353<br>16,438<br>44,239<br>62,684<br>18,767<br>53,203<br>54,730<br>10,869<br>69,927                                                | \$4,396,623<br>\$4,396,623<br>8.32%<br>17.38%<br>25.31%<br>34.20%<br>43.91%<br>52.37%<br>61.53%<br>70.28%<br>78.31%<br>87.08% | 16.52%<br>24.67%<br>33.14%<br>42.04%<br>50.68%<br>59.25%<br>67.32%<br>75.71%<br>83.45% |

### WATER AND SEWER REVENUE COMPARISON YEAR TO DATE vs 4 YEAR WEIGHTED AVERAGE YEAR TO DATE



Page 5





# Current FY-23 Operating & Non-Operating Expenses, Monthly & YTD Expense and Difference from 4Yr Weighted Average (in \$)

| OPERATING EXPENSES:  Period YTD \$ 6,708,708 \$ \$8,797,705                                                                                                                                                                                                                                                                                                                                                                                                                                                                                                | 5.85%   |
|------------------------------------------------------------------------------------------------------------