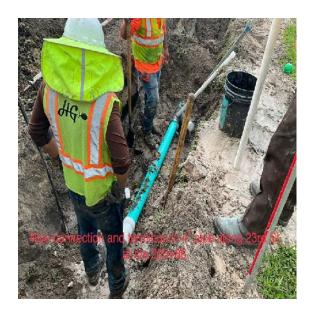

b Tampering 2 - See detailed description as shown in Resolution 15-01, or latest edition

| Amount of check up to \$50.00,               | 25.00 | 25.00 |
|----------------------------------------------|-------|-------|
| Amount of check over \$50.00 up to \$300.00, | 30.00 | 30.00 |
| Amount of check over \$300.00, OR            | 40.00 | 40.00 |