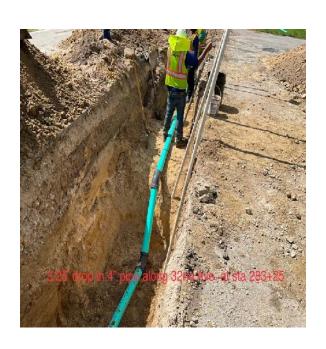

between sta. 53+94 and sta. 55+05.
- Sod has been installed on 90% of the roads behind the pipe crew.
- Installed (1) VPA on SW 17<sup>th</sup> St. at sta. 100+02.
- Grading, dressing and sod installation in areas disturbed by construction.

#### **VACUUM STATION NO. 4:**

- Completed excavation of basement area and well point pumping has been continuing. Basement subgrade was prepared, and satisfactory soil density tests were collected.
- Basement slab was formed.
- Rebar for slab was installed and vertical rebar for basement walls was tied into slab rebar.

Construction photos are included in Attachment A. If you have any questions, please do not hesitate to contact us.

Sincerely,

Sumner Engineering & Consulting, Inc.

## **ATTACHMENT A**

# SITE CONSTRUCTION PHOTOS COLLECTION SYSTEM

























AGENDA ITEM NO. 17

**SEPTEMBER 19, 2023** 

#### **CONSENT AGENDA**

#### INVOICE FROM LEWIS LONGMAN WALKER

Please see attached invoices from Lewis Longman Walker.

Staff recommends approval of the invoices from Lewis Longman Walker in the amounts of \$9,402.50 and \$2,992.50.



360 South Rosemary Avenue Suite 1100 West Palm Beach, FL 33401 Tel 561-640-0820 Fax 561-640-8202 Tax ID No. 65-0500793

Okeechobee Utility Authority 100 SW 5th Avenue Okeechobee, FL 34974 September 8, 2023 Invoice No. WGC-154298

CLIENT: 0504 - Okeechobee Utility Authority

Re: 008 USDA Loan

| <b>Date</b> 07/03/23 | WGC | Services Work session regarding Bond Anticipation Note                                                                        | <b>Hours</b> 1.40 |
|-------------------