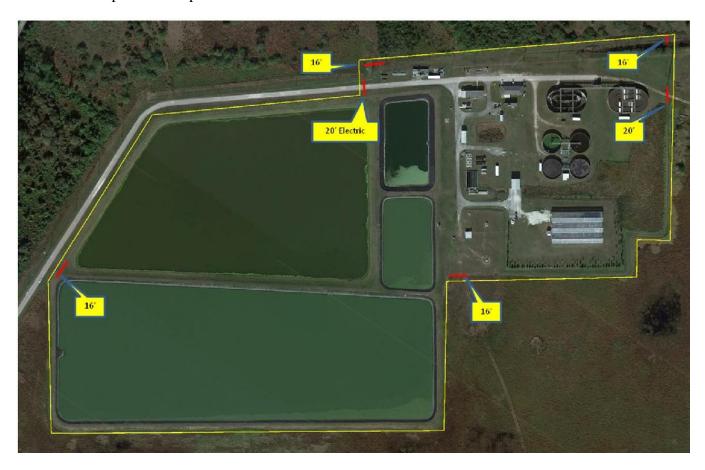

an agenda item addressing deficiencies at the surface water treatment plant as determined from a site visit conducted by an OUA Board member.

Several of the Board members discussed the need for a better perimeter fence around all OUA treatment facilities. The current fencing is a combination of field wire and chain link. A few of the Board members were adamant that the site needed to be entirely fenced with a chain link fence that had a three-strand barbed wire top.

Further discussions by these Board members were had concerning OUA liability or negligence should someone enter the property and get hurt due to open tanks & ponds, electric equipment and stored chemicals. Additionally, there were other discussions concerning terrorist threat levels and how treatment plants were protected.



These discussions led to a directive to staff to obtain quotes for perimeter fencing with an automatic gate at the entrance. OUA staff attempted to obtained at least three quotes:

Adron Fence \$ 405,450.00 (+ \$17,888.00 for the automatic opening)

\$423,3388 Total

Chobee Fencing No Quote

C-D Ag Services \$431,750.00 (no comment on gate operations)

Adron Fence did have the best price for fencing and they provided a complete price for automatic gate operations (card reader, keypad and remote wireless call box with remote opening).

Attached are the two quotes for the fencing/gates.

In addition to the fencing, the outside toe of slope on the lined pond is very uneven and burdened with muck. Treatment plant and administration staff are of the opinion that ground cover should be bladed