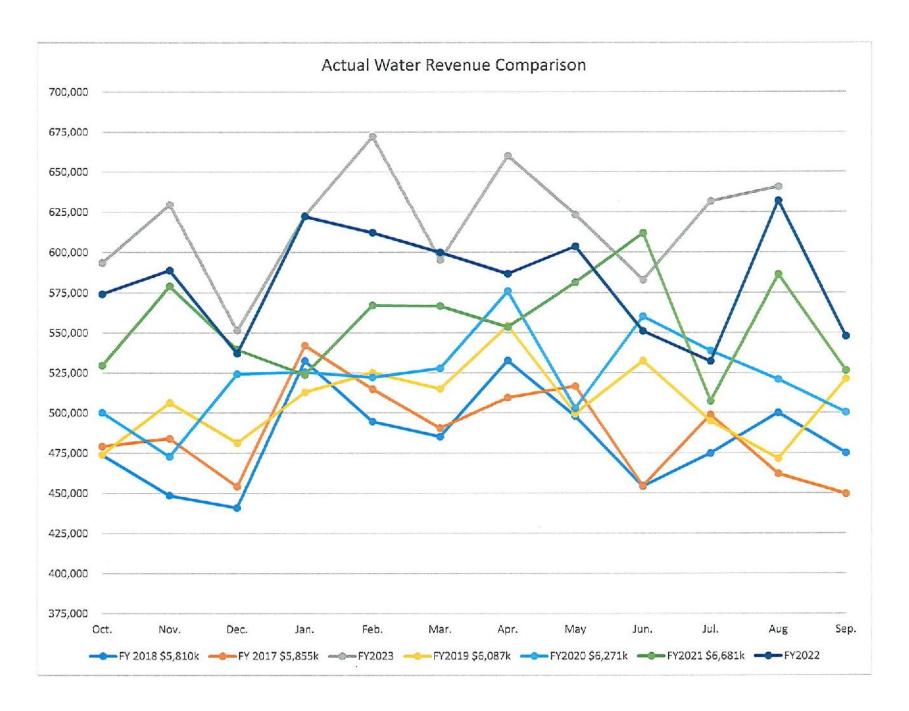

With respect to revenue, attached is a FY24 Schedule of Rates, Fees and Charges which includes a 4.5% increase to various water and wastewater related fees and charges. The proposed rate increase is anticipated to add \$559,049 of revenues in base and volumetric charges to the FY24 Budget. The rate adjusted is projected to become effective October 1, 2023.