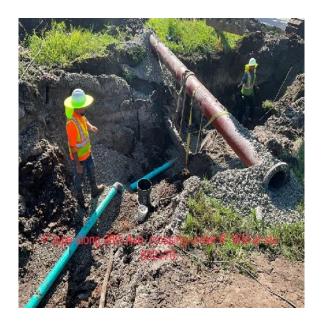

b Tampering 2 - See detailed description as shown in Resolution 15-01, or latest edition

| Amount of check up to \$50.00,               | 25.00 | 25.00 |
|----------------------------------------------|-------|-------|
| Amount of check over \$50.00 up to \$300.00, | 30.00 | 30.00 |
| Amount of check over \$300.00, OR            | 40.00 | 40.00 |