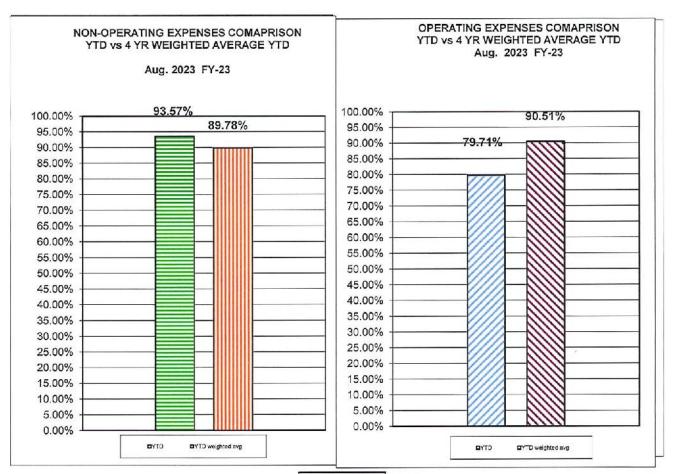

| 8.22%   |
| σορ. Ψ - Ψ - 0.00 /8                                                                                                                                                                                                                                                                                                                                                                                                                                                                                                                                       | U.ZZ /0 |



Page 9





|                                         | A