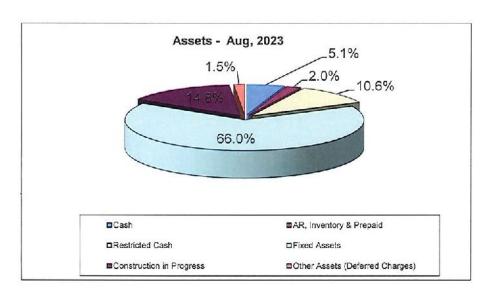

for debt service                                              |    | 481,018.00    |
|                    | Restricted for Rate Stabilization                                        |    | 1,339,359.00  |
|                    | Restricted for Pension Benefits                                          |    | 1,904,107.00  |
|                    | Unrestricted                                                             |    | 9,672,958.46  |
|                    | YTD Surplus of Revenue over Expenses                                     |    | 7,037,536.95  |
| Total net position | 1                                                                        |    | 67,528,047.41 |
| TOTAL LIABILIT     | TES AND NET POSITION                                                     | \$ | 86,573,240.61 |



| Cash                            | 4,445,584  | 5.1%  |
|---------------------------------|------------|-------|
| AR, Inventory & Prepaid         | 1,773,178  | 2.0%  |
| Restricted Cash                 | 9,201,897  | 10.6% |
| Fixed Assets                    | 57,100,656 | 66.0% |
| Construction in Progress        | 12,789,344 | 14.8% |
| Other Assets (Deferred Charges) | 1,262,583  | 1.5%  |
| Total Assets                    | 86,573,241 |       |
|                                 |            |       |



| Current Liabilities    | 3,013,347  | 3.5%  |
|------------------------|------------|-------|
| Noncurrent Liabilities | 16,031,846 | 18.5% |
| Equity - Net Assets    | 67,528,047 | 78.0% |
| Total Liab & Equity    | 86,573,241 |       |

# Okeechobee Utility Authority Detail of