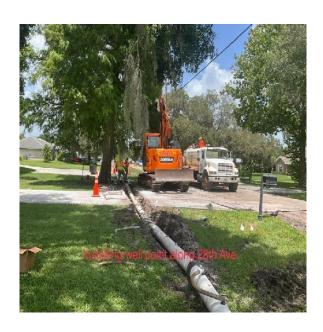

b Tampering 2 - See detailed description as shown in Resolution 15-01, or latest edition

| Amount of check up to \$50.00,               | 25.00 | 25.00 |
|----------------------------------------------|-------|-------|
| Amount of check over \$50.00 up to \$300.00, | 30.00 | 30.00 |
| Amount of check over \$300.00, OR            | 40.00 | 40.00 |