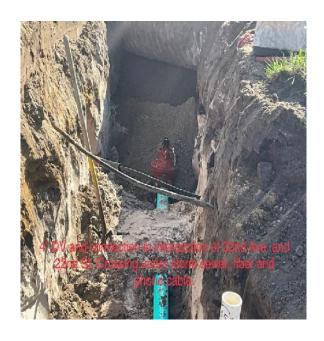

tween sta. 53+94 and sta. 55+05.
- Sod has been installed on 90% of the roads behind the pipe crew.
- Installed (1) VPA on SW 17<sup>th</sup> St. at sta. 100+02.
- Grading, dressing and sod installation in areas disturbed by construction.

#### **VACUUM STATION NO. 4:**

- Completed excavation of basement area and well point pumping has been continuing. Basement subgrade was prepared, and satisfactory soil density tests were collected.
- Basement slab was formed.
- Rebar for slab was installed and vertical rebar for basement walls was tied into slab rebar.

Construction photos are included in Attachment A. If you have any questions, please do not hesitate to contact us.

Sincerely,

Sumner Engineering & Consulting, Inc.

## **ATTACHMENT A**

# SITE CONSTRUCTION PHOTOS COLLECTION SYSTEM

























AGENDA ITEM NO. 17

**SEPTEMBER 19, 2023** 

#### **CONSENT AGENDA**

#### INVOICE FROM LEWIS LONGMAN WALKER

Please see attached invoices from Lewis Longman Walker.

Staff recommends approval of the invoices from Lewis Longman Walker in the amounts of \$9,402.50 and \$2,992.50.



360 South Rosemary Avenue Suite 1100 West Palm Beach, FL 33401 Tel 561-640-0820 Fax 561-640-8202 Tax ID No. 65-0500793

Okeechobee Utility Authority 100 SW 5th Avenue Okeechobee, FL 34974 September 8, 2023 Invoice No. WGC-154298

CLIENT: 0504 - Okeechobee Utility Authority

Re: 008 USDA Loan

| <b>Date</b> 07/03/23 | WGC | Services Work session regarding Bond Anticipation Note                                                                        | <b>Hours</b> 1.40 |
|---------------------