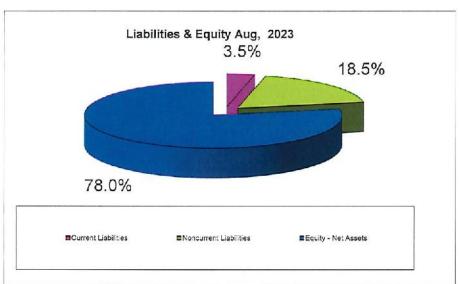

|    | 7,037,536.95  |
| Total net position | 1                                                                        |    | 67,528,047.41 |
| TOTAL LIABILIT     | TES AND NET POSITION                                                     | \$ | 86,573,240.61 |



| Cash                            | 4,445,584  | 5.1%  |
|---------------------------------|------------|-------|
| AR, Inventory & Prepaid         | 1,773,178  | 2.0%  |
| Restricted Cash                 | 9,201,897  | 10.6% |
| Fixed Assets                    | 57,100,656 | 66.0% |
| Construction in Progress        | 12,789,344 | 14.8% |
| Other Assets (Deferred Charges) | 1,262,583  | 1.5%  |
| Total Assets                    | 86,573,241 |       |
|                                 |            |       |



| Current Liabilities    | 3,013,347  | 3.5%  |
|------------------------|------------|-------|
| Noncurrent Liabilities | 16,031,846 | 18.5% |
| Equity - Net Assets    | 67,528,047 | 78.0% |
| Total Liab & Equity    | 86,573,241 |       |

# Okeechobee Utility Authority Detail of July 31, 2023 Other Operating Revenue Data Per General Ledger Account Balances For Finance Report

| Accounts included in Other  |   | Actual<br>Amount<br>YTD | I  | Amount<br>Per Budget<br>YTD | •  | Variance<br>om Budget<br>YTD |
|-----------------------------|---|-------------------------|----|-----------------------------|----|------------------------------|
| Operating Revenue:          |   |                         | -  |                             |    |                              |
| Install Fees-Wat