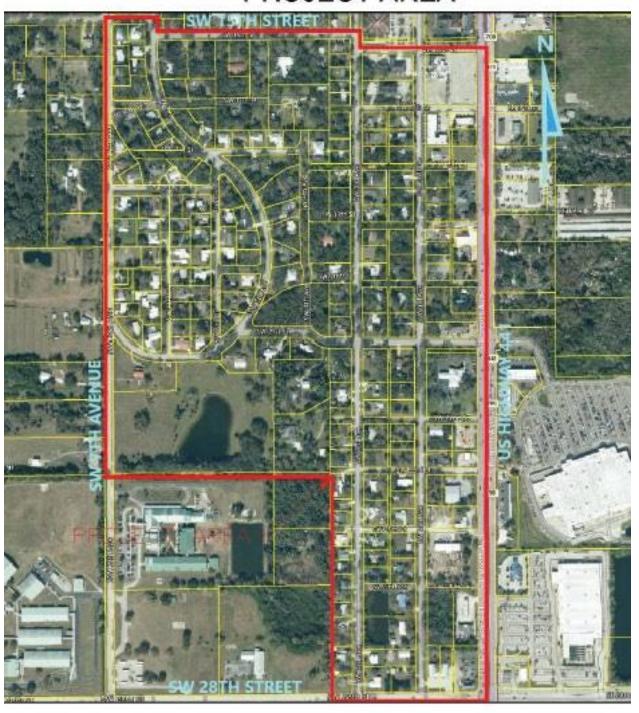

- 2. One (1) set of Specifications, 90% complete.
  - 3. 90% Completion Estimate of Probable Construction Cost.
- D. 100% Design Submittal (electronic submittal in pdf format)
  - 1. One (1) set of 11" x 17" Drawings, 100% complete.
  - 2. One (1) set of Specifications, 100% complete.
  - 3. 100% Completion Estimate of Probable Construction Cost.
- E. Permit Application/Final Design Submittal
  - 1. Completed permit applications and signed/sealed drawings and specifications for submittals to the various permitting agencies as listed herein.

### **BIDDING SERVICES**

Not included in this Task Order.

### **CONSTRUCTION PHASE**

Not included in this Task Order.

### **ATTACHMENT 5**

## DESIGN & PERMITTING PHASE FOR THE $5^{\text{TH}}$ AVENUE VACUUM COLLECTIONSYSTEM

# **PROJECT AREA**



# STATE OF FLORIDA DEPARTMENT OF ENVIRONMENTAL PROTECTION

### **Standard Grant Agreement**

| This Agreement is entered into bet                                                                                                                                                                                        | ween the Parties name                                                     | ed below, pursuant to Section         | n 215.971, Florida Statu     | tes:                    |
|---------------------------------------------------------------------------------------------------------------------------------------------------------------------------------------------------------------------------|---------------------------------------------------------------------------|-------------