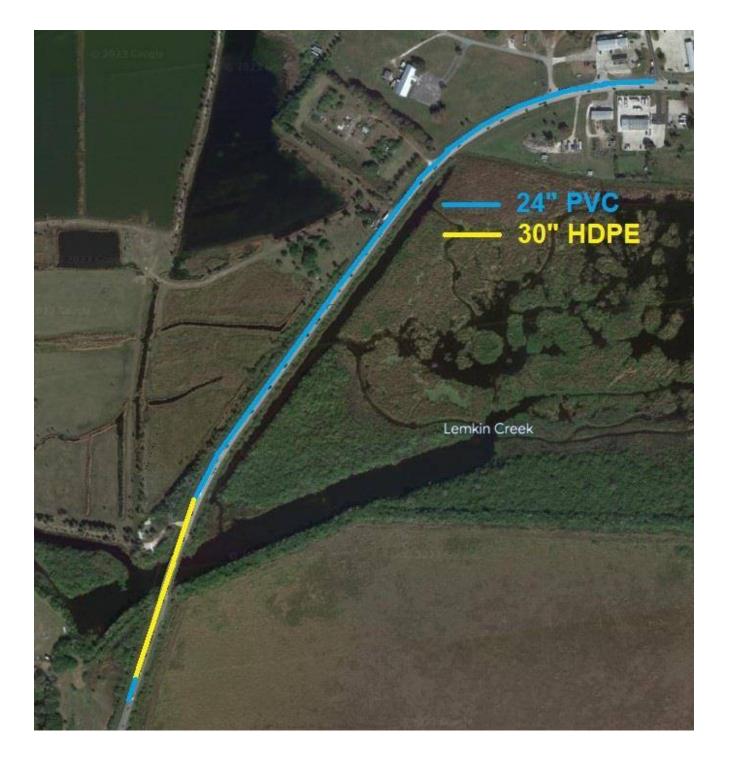

reek the proposed water main will reconnected to both existing piping systems.

At the conclusion of the work, the contractor will remove the existing 6-inch cast iron water main and the 8-inch ductile iron water main from the right-of-way.

OUA staff is requesting approval for an RFP submittal to secure an engineering firm to begin the project. The engineering group will begin a preliminary design, cost estimate and facilities plan in support of an SRF application. It is anticipated that the OUA will need to obtain an SRF loan for construction. During the hydraulic analysis portion of the design, water main sizing will be determined to replace the existing 6-inch and 8-inch water mains.

After review and discussion, OUA staff is requesting approval to advertise for engineering services.



### MATERIAL COST

| DESCRIPTION               | Qty         | Unit    | Unit Price        | Total       |
|---------------------------|-------------|---------|-------------------|-------------|
| F                         | PIPING,     | FITTING | S                 |             |
| Valve, 24"                | 4           | Ea      | \$21,912.50       | \$87,650.00 |
| Valve, 12"                |             | Ea      | \$3,264.00        | \$0.00      |
| Valve, 8"                 | 2           | Ea      | \$1,654.00        | \$3,308.00  |
| Valve, 6"                 | 1           | Ea      | \$1,039.00        | \$1,039.00  |
|                           |             |         |                   |             |
|                           |             |         |                   |