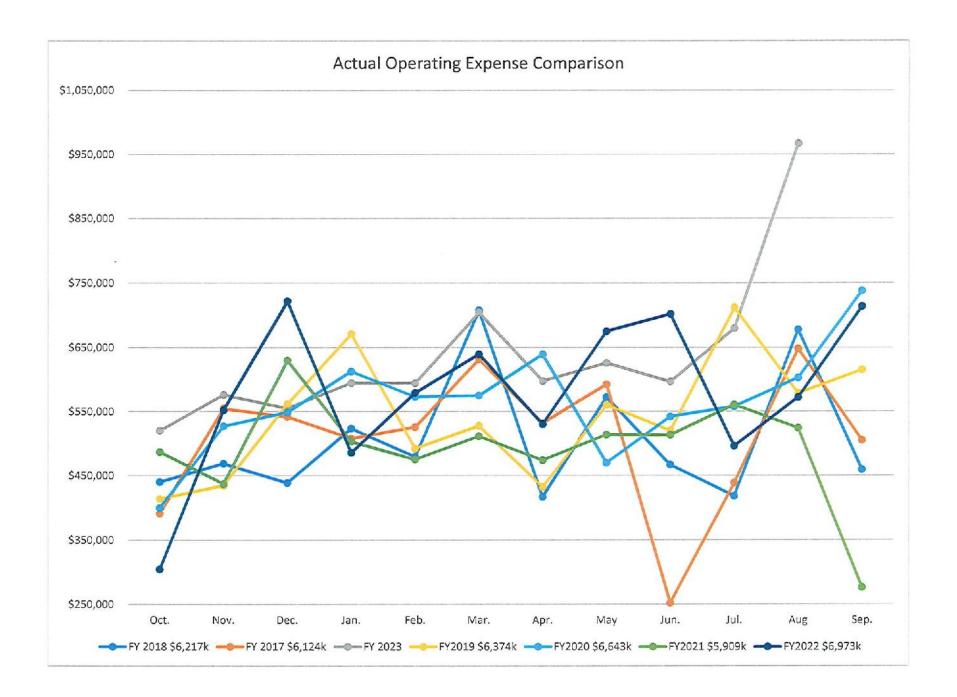

| 8.22%   |
| σορ. Ψ - Ψ - 0.00 /8                                                                                                                                                                                                                                                                                                                                                                                                                                                                                                                                       | U.ZZ /0 |



Page 9





|                                         | A