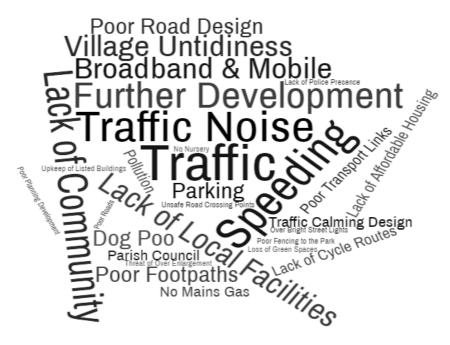

This month the word map below shows what your biggest concerns are about life in Whitchurch. Word maps work by looking at all the comments made; the more times a phrase was completed online or on the paper questionnaire the larger the phrase appears.