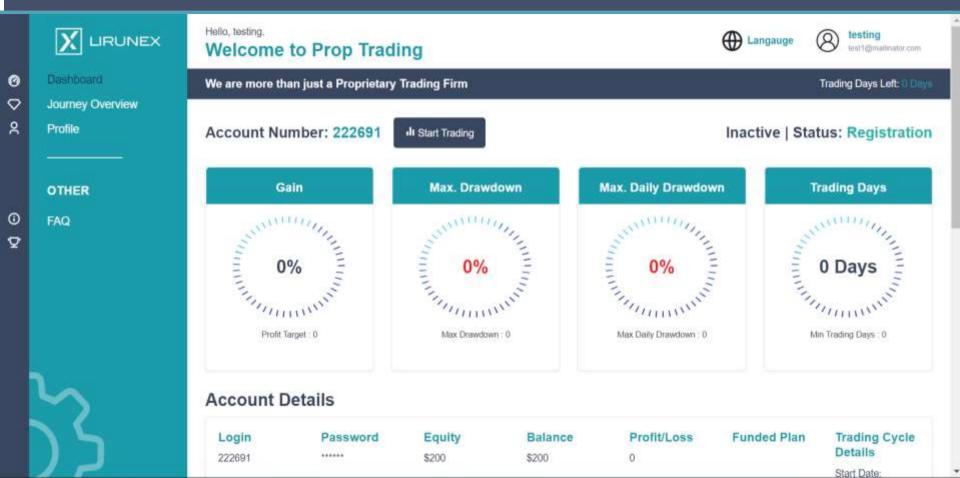

## New and improved Prop Trading 2.0!!

- Only broker with a dedicated CRM for Prop Trading.
- Multiple packages to choose from.
- Phase 1 and 2, rebates are on as usual!!
- Certificates of achievement.

# **Prop Trading 2.0**

Terms and Conditions

| Privacy Policy | Disclaimer