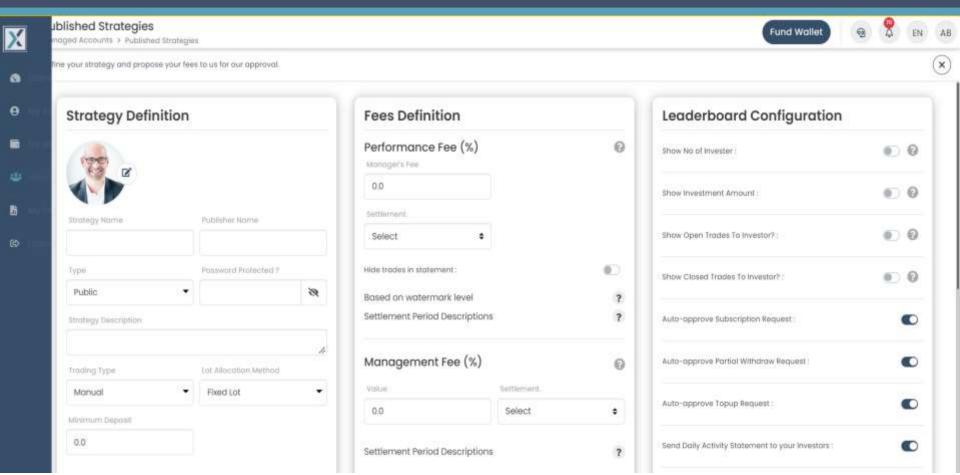

# **Benefits** of our Fund Manager Module

- EA Supported
- Trade on micro lots
- Real time fund monitor
- Flexible customizable commission schemes
- Multi-Portfolios Management
- No delay, Low latency worldwide
- Flexible allocation for investors account
- Configurable performance fees, management fees, upfront fees & subscription fee
- Easy to subscribe

| mc | irks                                                                                                             |
|----|------------------------------------------------------------------------------------------------------------------|
| Δ  | Disclaimer :                                                                                                     |
| 8  | Your strategy will not be published until operations team provides as approval for the same.                     |
| 8  | Private strategies will not be visible in the leaderboard. You need to invite investors to subscribe it.         |
| 8  | Public-Proctected strategies will be visible in the leaderboard but investors need the password to subscribe it. |