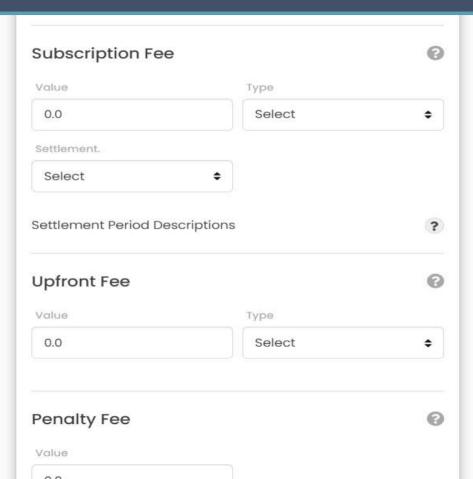

# **Benefits** of our Fund Manager Module

- EA Supported
- Trade on micro lots
- Real time fund monitor
- Flexible customizable commission schemes
- Multi-Portfolios Management
- No delay, Low latency worldwide
- Flexible allocation for investors account
- Configurable performance fees, management fees, upfront fees & subscription fee
- Easy to subscribe

| mc | irks                                                                                                             |
|----|------------------------------------------------------------------------------------------------------------------|
| Δ  | Disclaimer :                                                                                                     |
| 8  | Your strategy will not be published until operations team provides as approval for the same.                     |
| 8  | Private strategies will not be visible in the leaderboard. You need to invite investors to subscribe it.         |
| 8  | Public-Proctected strategies will be visible in the leaderboard but investors need the password to subscribe it. |