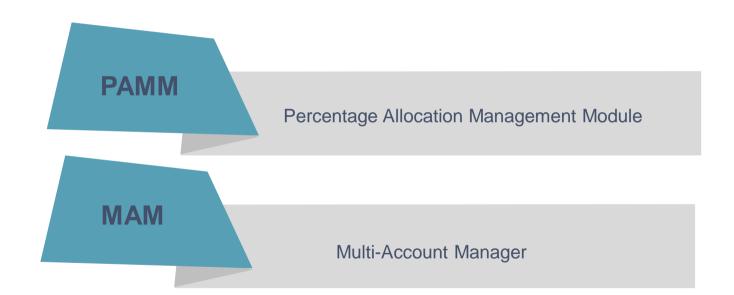

# Benefits of LIRUNEX IB Portal

- Support Multi Level
- Referral Link
- Help customer onboard
- "Tailor-Made" IB Solutions
- Unlimited Multi-Tier
- Variety Marketing Tools
- Real-Time Reporting
- Customizable Account Type
- Timely Deposit/Withdrawal
- Exceptional PAMM / MAM Solution