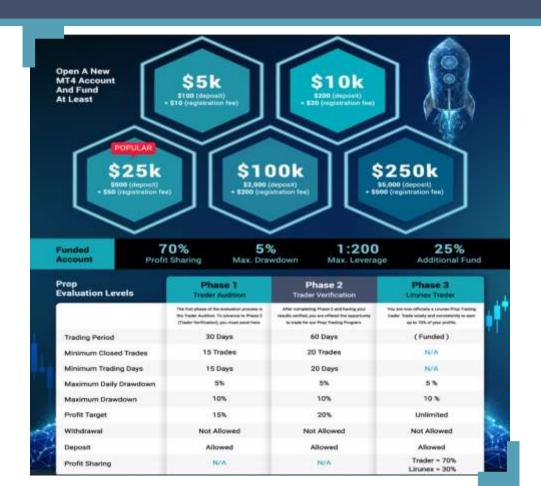

#### February:

- · Launched Prop Trading Program
- Awarded as the "Fastest Growing Forex Broker in the Asia Pacific 2021" by Global Brands Magazine

## New and improved Prop Trading 2.0!!

- Only broker with a dedicated CRM for Prop Trading.
- Multiple packages to choose from.
- Phase 1 and 2, rebates are on as usual!!
- Certificates of achievement.