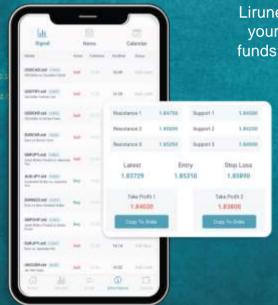

# **LIRUNEX TRADING APP**

### **Transparent Trading Conditions**

Lirunex Trading App is a built-in application that allows you to manage your Lirunex account, control live and demo accounts, and manage funds. A mobile-friendly application with cool features is ideal for users on the go.

- Professional Signal Copy to Order
- Keep track of market news & economic events on the calendar
- Trade CFD's on Crypto, Forex, Shares, Index, Commodities
- Monitor your Trading Performance