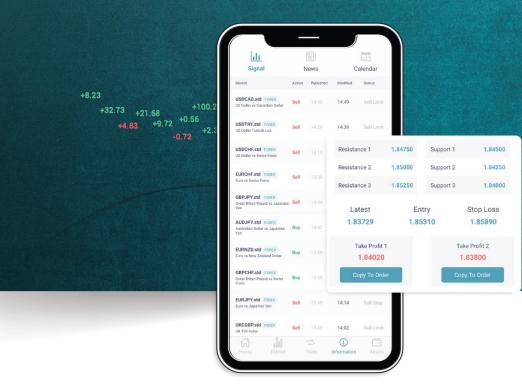

# TRADING PLATFORM

Professional Signal Copy to Order

Keep track of market news & economic events on the calendar

Trade CFD's on Crypto,
Forex, Shares, Index, Commodities

Monitor your Trading Performance

### **Transparent Trading Conditions**

Lirunex Trading App is a built-in application that allows you to manage Your Lirunex account, control live and demo accounts, manage funds. A mobile-friendly application with cool features is ideal for users on the go.

### **Transparent Trading Conditions**

| Signal | News | Calendar | Status | S

Lirunex Trading App is a built-in application that allows you to manage your Lirunex account, control live and demo accounts, and manage funds. A mobile-friendly application with cool features is ideal for users on the go.

- Professional Signal Copy to Order
- Keep track of market news & economic events on the calendar
- Trade CFD's on Crypto, Forex, Shares, Index, Commodities
- Monitor your Trading Performance