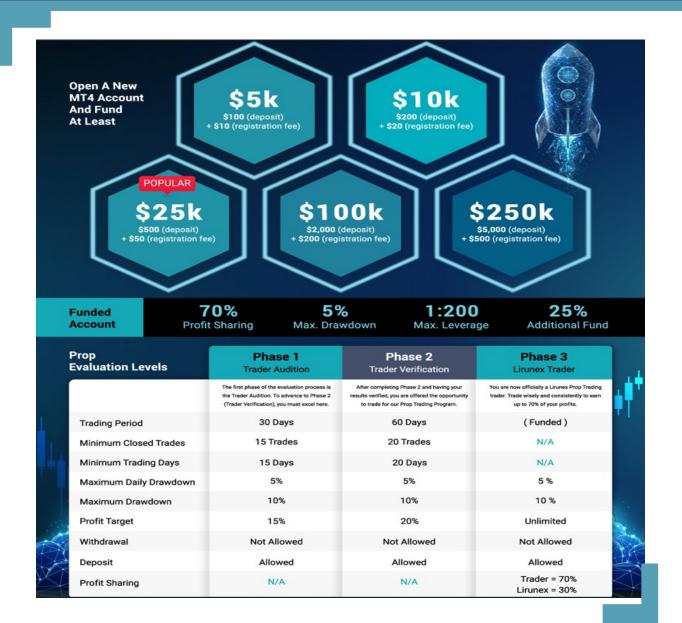

**Prop Trading 2.0** is the premier funding program for retail forex indices crypto and commodities *traders*. Pass a challenge and get funded!

- The only broker with a dedicated CRM for Prop Trading.
- Multiple packages to choose from.
- Certificates of achievement.

## **Prop Trading 2.0**