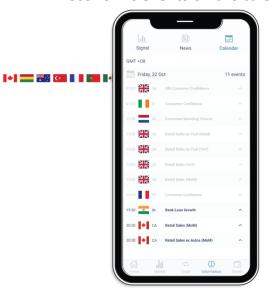

# TRADING PLATFORM

Professional Signal Copy to Order

Keep track of market news & economic events on the calendar

Trade CFD's on Crypto,
Forex, Shares, Index, Commodities

Monitor your Trading Performance

### **Transparent Trading Conditions**

| Signal | News | Calendar | Status | S

Lirunex Trading App is a built-in application that allows you to manage your Lirunex account, control live and demo accounts, and manage funds. A mobile-friendly application with cool features is ideal for users on the go.

- Professional Signal Copy to Order
- Keep track of market news & economic events on the calendar
- Trade CFD's on Crypto, Forex, Shares, Index, Commodities
- Monitor your Trading Performance