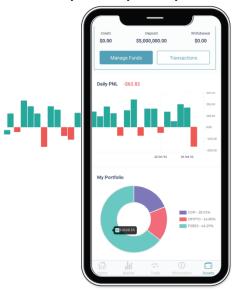

### **Transparent Trading Conditions**

Lirunex Trading App is a built-in application that allows you to manage Your Lirunex account, control live and demo accounts, manage funds. A mobile-friendly application with cool features is ideal for users on the go.

## **LIRUNEX TRADING APP**