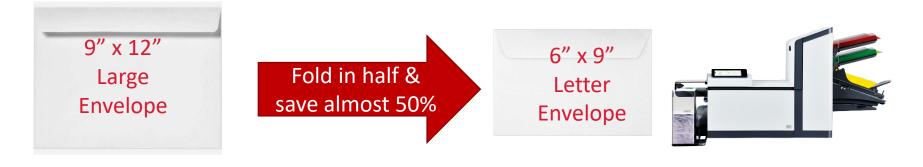

## PRO TIP: CONVERT LIGHT FLATS TO 6" x 9.5"

# LARGE ENVELOPES COST LESS!

| First-Class Single Piece<br>Jan 26, 2020 | Letter Mail<br>METERED | Large Envelopes<br>METERED | Potential Savings By<br>Reformatting |  |  |
|------------------------------------------|------------------------|----------------------------|--------------------------------------|--|--|
| 1 oz.                                    | \$0.50                 | \$1.00                     | 0.00%                                |  |  |
| 2 oz.                                    | \$0.65                 | \$1.20                     | -45.83%                              |  |  |
| 3 oz.                                    | \$0.80                 | \$1.40                     | -42.86%                              |  |  |
| 3.5 oz.                                  | \$0.95                 | \$1.60                     | -40.63%                              |  |  |

## **PRO TIP: REFORMAT AND SAVE UP TO 45%**

FP Mailing Solutions /South West Mailing Systems