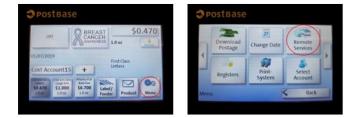

#### How to download the updated rates:

Select the "Menu" on the PostBase touch screen
 Select "Remote Services"

This will start the rate download. Please note that this may take a few minutes to finish downloading. Your system may request a reboot. Once you have successfully downloaded the rates, you will see this confirmation screen:

## POSTBASE **IBIP** DOWNLOAD INSTRUCTIONS (20-85)