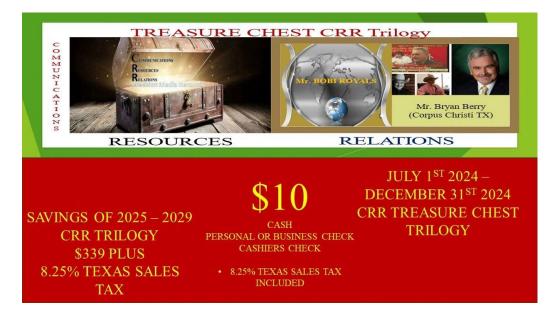

# CHOOSE ANY OF THE THREE BOBInomics ECON & Mr. BOBI ROYALS TREASURE CHEST VOUCHERS OPTIONAL AND NO CHARGE INCLUDES YEARS 2025 – 2029

### \$339 2025 – 2029 CRR TRILOGY COST

**\$ -0-**

https://bobbinomicstriologyshoppers.com/introduction

TRILOGY INFORMATION ON JPG BELOW.

300 CHARACTER SPACES:

2 DIFFERENT JPGS:

1 OR 2 EMAIL ADDRESSES:

1 OR 2 PHONE NUMBERS: