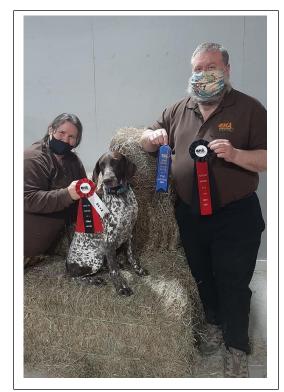

## T

Right: HUGE Congrats to Mattie. Mattie earned her second field trial 3pt major to finish her Field Champion Title. Mattie is owned and loved by club member Dewey and Vanessa Carmean!

Left: Amazing news from FL...new Show Champion, with three 5 point majors....Lacy!!! Great job girl!!! Lacy is loved and owned by club member, Sharon Veeder and bred by club members Sharon Veeder and Vanessa Carmean!! Right: Sinton, Tx was good to Rose! On Saturday and Sunday, Rose earned Winners Bitch and Best of Winners! Great job team! Rose is loved and owned by club member Anthony Pieper!

Left: BOLT finished his RAT Open title! Bolt is loved and owned by club member Nancy Ward.