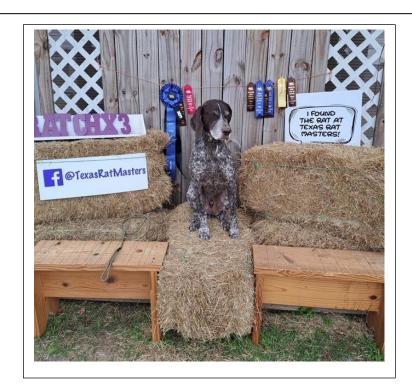

Left: Vegas finished his RATCHX3 at TRM on Saturday!!! Wahooooo!!!

Vegas is loved and owned by club member Cynthia Krohn.