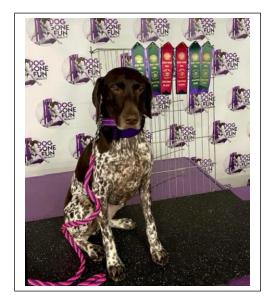

Right: Colbie earned 2 Master Interior Q's both 2nd Place plus 2 Master Buried Q's Sin Scentwork at Dog Gone Fun Agility, LLC this weekend!!! Colbie is loved and owned by club member Irene Zagorski

Right: Vegas finished his RATCHX5 at Texas Rat Masters this weekend. Wahoooo 🏂 🏂 Vegas is loved and owned by club member Cynthia Krohn!!