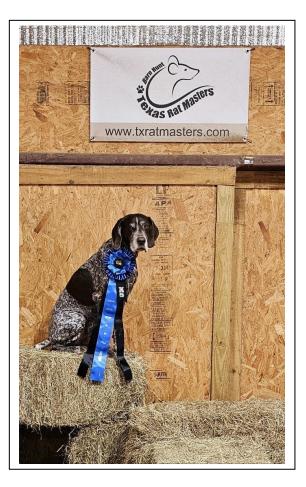

Right: Colbie earned 2 Master Interior Q's both 2nd Place plus 2 Master Buried Q's Sin Scentwork at Dog Gone Fun Agility, LLC this weekend!!! Colbie is loved and owned by club member Irene Zagorski

Right: Vegas finished his RATCHX5 at Texas Rat Masters this weekend. Wahoooo 🏂 🏂 Vegas is loved and owned by club member Cynthia Krohn!!