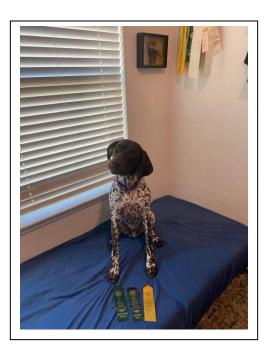

Left: Wahoooo!!! Chef earned two Rally Intermediate Leg! Chef is loved and owned by club member Jennifer Sheridan!!

Left: Hoss earn 3 BOS and 1 BOB during the Recent Humble Shows. Huge huge congrats to owner and club member Anthony Pieper