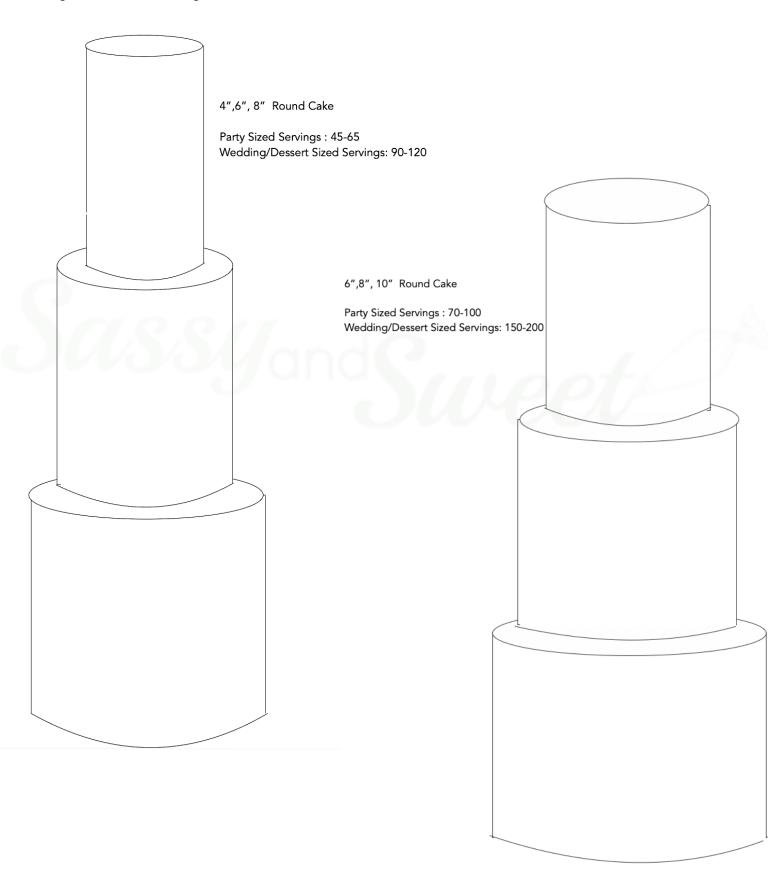

10" Round Cake

Party Sized Servings: 35-50

Wedding/Dessert Sized Servings: 70-90

12" Round Cake

Party Sized Servings: 60-75

Wedding/Dessert Sized Servings: 120-140

Party Sized Serving (P): 1.5" W x 2" L x 4" H

Wedding/Dessert Sized Serving (W): 1.5" W x 1" L x 4" H  $\,$ 

Party Sized Serving (P): 1.5" W x 2" L x 4" H

Wedding/Dessert Sized Serving (W): 1.5" W x 1" L x 4" H