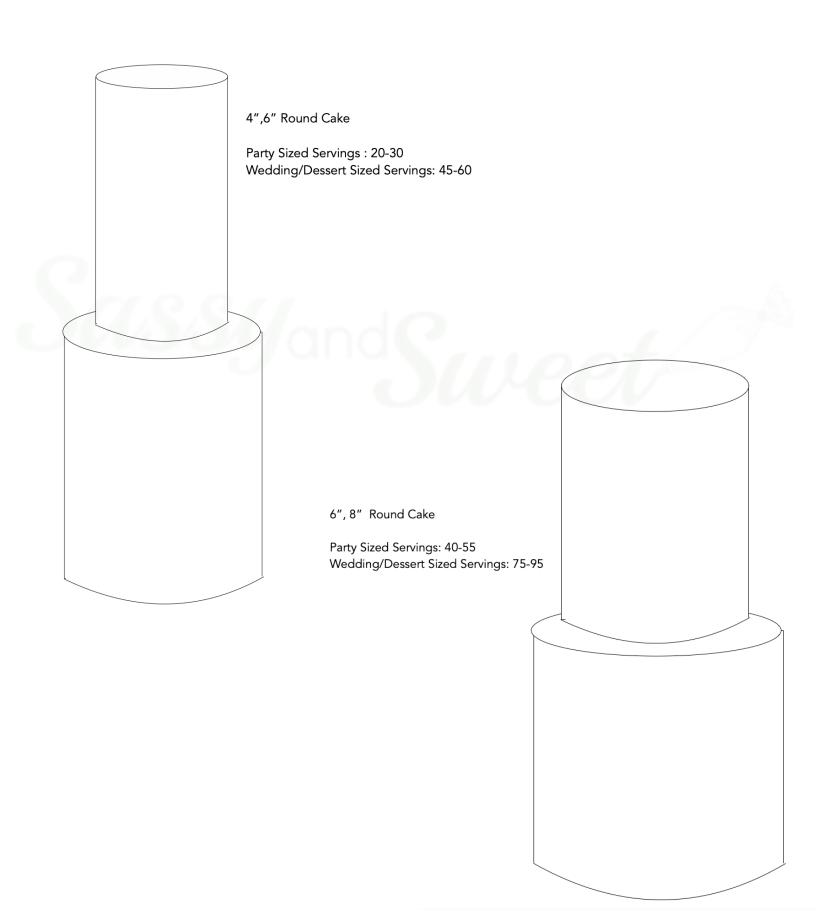

Party Sized Serving (P): 1.5" W x 2" L x 4" H

Wedding/Dessert Sized Serving (W): 1.5" W x 1" L x 4" H  $\,$ 

4" Round Cake

Party Sized Servings: 8-10

Wedding/Dessert Sized Servings: 15-20

Party Sized Servings: 12-20

Wedding/Dessert Sized Servings: 30-40

8" Round Cake

Party Sized Servings: 25-35

Wedding/Dessert Sized Servings: 50-60

Party Sized Serving (P): 1.5" W x 2" L x 4" H  $\,$ 

Wedding/Dessert Sized Serving (W): 1.5" W x 1" L x 4" H