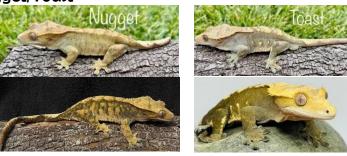

## Peanut

Gender: Male Birthdate: September 2020 Weight: 45 grams Morph/Traits: Dark and Cream Drippy Harlequin

Lineage: Nugget/Toast

Gender: Female Birthdate: December 2020 Weight: 40 grams Morph/Traits: Dark and Cream Drippy Harlequin