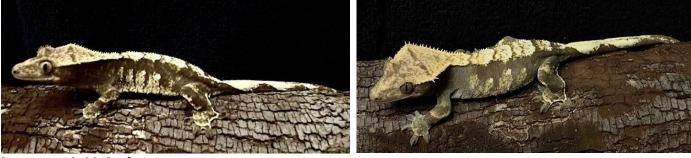

Lineage: L.U./Lefty

Gender: Male Birthdate: December 2018 Weight: 54 grams Morph/Traits: Yellow to Olive Harlequin

Gender: Female Birthdate: October 2021 Weight: 45 grams Morph/Traits: Pin Striped Harlequin

Lineage: Yoshi/Yoda

Gender: Male Birthdate: December 2018 Weight: 54 grams Morph/Traits: Yellow to Olive Harlequin

Gender: Female Birthdate: January 2019 Weight: 45 grams Morph/Traits: Orange and Olive Brindle