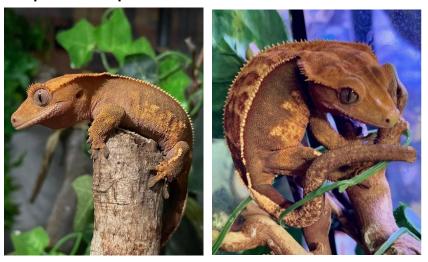

## Peanut

Gender: Male Birthdate: September 2020 Weight: 45 grams Morph/Traits: Dark and Cream Drippy Harlequin



Lineage: Nugget/Toast





Gender: Female Birthdate: December 2020 Weight: 40 grams Morph/Traits: Dark and Cream Drippy Harlequin



Lineage: L.U./Lefty





Gender: Male Birthdate: December 2018 Weight: 54 grams Morph/Traits: Yellow to Olive Harlequin







Gender: Female Birthdate: October 2021 Weight: 45 grams Morph/Traits: Pin Striped Harlequin



Lineage: Yoshi/Yoda





Gender: Male Birthdate: December 2018 Weight: 54 grams Morph/Traits: Yellow to Olive Harlequin





Gender: Female Birthdate: January 2019 Weight: 45 grams Morph/Traits: Orange and Olive Brindle





Gender: Male Birthdate: September 2020 Weight: 54 grams Morph/Traits: Harlequin Pinstripe





Gender: Female Birthdate: February 2019 Weight: 30 grams Morph/Traits: Harlequin Pinstripe



## Thundercat

Gender: Male Birthdate: April 2022 Weight: 45 grams Morph/Traits: Dark Tiger Striped with Dalmatian Spots

COMING SOON



Gender: Female Birthdate: April 2022 Weight: 45 grams Morph/Traits: Dark Tiger Striped with Dalmatian Spots

## **COMING SOON**

Lineage: Nugget/Toast