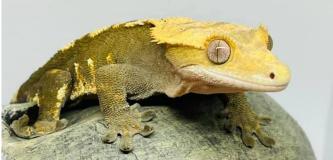

## Peanut

Gender: Male Birthdate: September 2020 Weight: 45 grams Morph/Traits: Dark and Cream Drippy Harlequin



Lineage: Nugget/Toast





Gender: Female Birthdate: December 2020 Weight: 40 grams Morph/Traits: Dark and Cream Drippy Harlequin



Lineage: L.U./Lefty





Gender: Male Birthdate: December 2018 Weight: 54 grams Morph/Traits: Yellow to Olive Harlequin







Gender: Female Birthdate: October 2021 Weight: 45 grams Morph/Traits: Pin Striped Harlequin



Lineage: Yoshi/Yoda





Gender: Male Birthdate: December 2018 Weight: 54 grams Morph/Traits: Yellow to Olive Harlequin





Gender: Female Birthdate: January 2019 Weight: 45 grams Morph/Traits: Orange and Olive Brindle





Gender: Male Birthdate: September 2020 Weight: 54 grams Morph/Traits: Harlequin Pinstripe





Gender: Female Birthdate: February 2019 Weight: 30 grams Morph/Traits: Harlequin Pinstripe



## Thundercat

Gender: Male Birthdate: April 2022 Weight: 45 grams Morph/Traits: Dark Tiger Striped with Dalmatian Spots

COMING SOON



Gender: Female Birthdate: April 2022 Weight: 45 grams Morph/Traits: Dark Tiger Striped with Dalmatian Spots

## **COMING SOON**

Lineage: Nugget/Toast