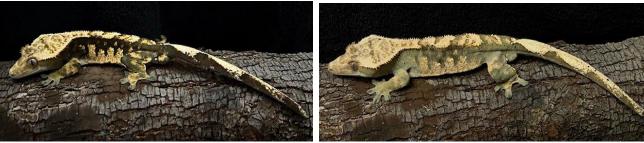

## Peanut

Gender: Male Birthdate: September 2020 Weight: 45 grams Morph/Traits: Dark and Cream Drippy Harlequin

Lineage: Nugget/Toast

Gender: Female Birthdate: December 2020 Weight: 40 grams Morph/Traits: Dark and Cream Drippy Harlequin