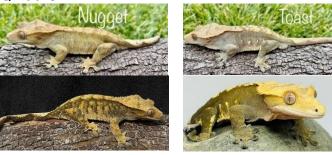

## Peanut

Gender: Male Birthdate: September 2020 Weight: 45 grams Morph/Traits: Dark and Cream Drippy Harlequin

Lineage: Nugget/Toast

Gender: Female Birthdate: December 2020 Weight: 40 grams Morph/Traits: Dark and Cream Drippy Harlequin

## **COMING SOON**

Lineage: Nugget/Toast