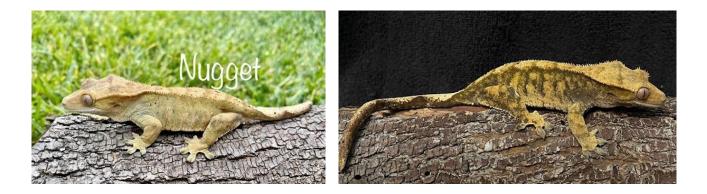

## Peanut

Gender: Male Birthdate: September 2020 Weight: 45 grams Morph/Traits: Dark and Cream Drippy Harlequin

Lineage: Nugget/Toast

Gender: Female Birthdate: December 2020 Weight: 40 grams Morph/Traits: Dark and Cream Drippy Harlequin

## **COMING SOON**

Lineage: Nugget/Toast