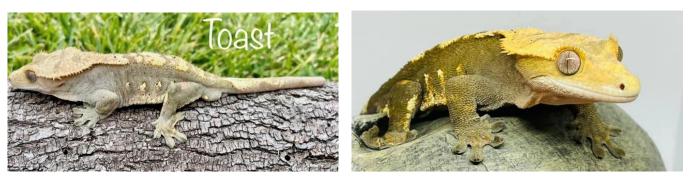

## Peanut

Gender: Male Birthdate: September 2020 Weight: 45 grams Morph/Traits: Dark and Cream Drippy Harlequin

Lineage: Nugget/Toast

Gender: Female Birthdate: December 2020 Weight: 40 grams Morph/Traits: Dark and Cream Drippy Harlequin

## **COMING SOON**

Lineage: Nugget/Toast