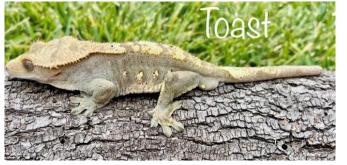

## Peanut

Gender: Male Birthdate: September 2020 Weight: 45 grams Morph/Traits: Dark and Cream Drippy Harlequin

Lineage: Nugget/Toast

Gender: Female Birthdate: December 2020 Weight: 40 grams Morph/Traits: Dark and Cream Drippy Harlequin

## **COMING SOON**

Lineage: Nugget/Toast