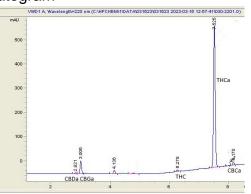

#### Chromatogram

| Cannabinoid          | % wt  | mg/g  |
|----------------------|-------|-------|
| CBDA                 | 0.14  | 1.2   |
| CBGA                 | 1.81  | 18.3  |
| Delta-9-THC          | 0.17  | 1.8   |
| THCA                 | 30.45 | 314.4 |
| Total Cannabinoids   | 32.57 | 335.7 |
| Calculated CBD Yield | 0.11  | 1.05  |