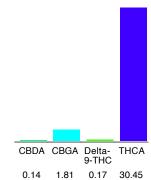

| Cannabinoid          | % wt  | mg/g  |
|----------------------|-------|-------|
| CBDA                 | 0.14  | 1.2   |
| CBGA                 | 1.81  | 18.3  |
| Delta-9-THC          | 0.17  | 1.8   |
| THCA                 | 30.45 | 314.4 |
| Total Cannabinoids   | 32.57 | 335.7 |
| Calculated CBD Yield | 0.11  | 1.05  |