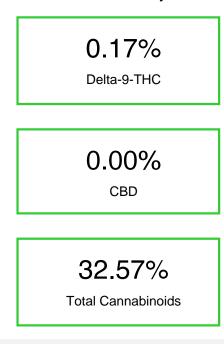

| Cannabinoid          | % wt  | mg/g  |
|----------------------|-------|-------|
| CBDA                 | 0.14  | 1.2   |
| CBGA                 | 1.81  | 18.3  |
| Delta-9-THC          | 0.17  | 1.8   |
| THCA                 | 30.45 | 314.4 |
| Total Cannabinoids   | 32.57 | 335.7 |
| Calculated CBD Yield | 0.11  | 1.05  |