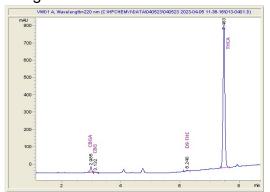

### Chromatogram

#### Cannabinoid Profile by HPLC

0.16%

Delta-9-THC

0.00%

**CBD** 

| Cannabinoid                             | % wt                      | mg/g   |
|-----------------------------------------|---------------------------|--------|
| CBGA                                    | 1.24                      | 12.4   |
| CBG                                     | 0.17                      | 1.7    |
| Delta-9-THC                             | 0.16                      | 1.6    |
| THCA                                    | 29.38                     | 293.8  |
| Total Cannabinoids                      | 30.95                     | 309.5  |
| Calculated Delta-9-THC Yield            | 25.93                     | 259.27 |
| Calculated CBD Yield                    | 0.00                      | 0.00   |
| Onlandate d Mandanian Dalta O THO World | Dalta 0 THO : 0 077 * THO |        |