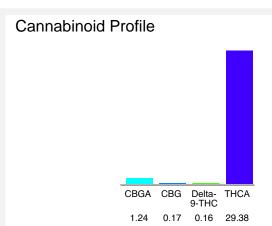

#### Cannabinoid Profile by HPLC

0.16%

Delta-9-THC

0.00%

**CBD** 

| Cannabinoid                             | % wt                      | mg/g   |
|-----------------------------------------|---------------------------|--------|
| CBGA                                    | 1.24                      | 12.4   |
| CBG                                     | 0.17                      | 1.7    |
| Delta-9-THC                             | 0.16                      | 1.6    |
| THCA                                    | 29.38                     | 293.8  |
| Total Cannabinoids                      | 30.95                     | 309.5  |
| Calculated Delta-9-THC Yield            | 25.93                     | 259.27 |
| Calculated CBD Yield                    | 0.00                      | 0.00   |
| Onlandate d Mandanian Dalta O THO World | Dalta 0 THO : 0 077 * THO |        |