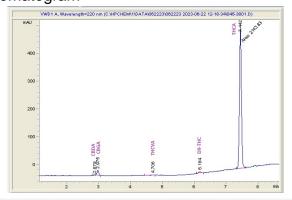

# **SPLAA**

### Sample

Cali Sherb THCA Hemp Flower

Sample Submitted: 03-22-2024; Report Date: 03-27-2024

## Cali Sherb THCA Hemp Flower

Plant Material: Flower

#### Chromatogram



#### Cannabinoid Profile



### Cannabinoid Profile by HPLC

0.27%

Delta-9-THC

0.00%

**CBD** 

| Cannabinoid          | % wt  | mg/g   |
|----------------------|-------|--------|
| CBDA                 | 0.047 | 0.47   |
| CBGA                 | 0.706 | 7.06   |
| THCVa                | 0.127 | 1.27   |
| Delta-9-THC          | 0.269 | 2.69   |
| THCA                 | 31.63 | 316.28 |
| Total Cannabinoids   | 32.78 | 327.8  |
| Calculated Total THC | 28.11 | 281.14 |
| Calculated CBD Yield | 0.04  | 0.43   |

Calculated Total THC = Delta-9-THC + 0.877 \* THCA Calculated Maximum CBD Yield = CBD + 0.877 \* CBDA

32.78%

**Total Cannabinoids** 

Marin Analytics, LLC

250 Bel Marin Keys Blvd, Suite D4 Novato, CA 94949

833-321-TEST / info@marinanalytics.com

This sample has been tested b