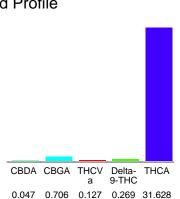

#### Cannabinoid Profile

### Cannabinoid Profile by HPLC

0.27%

Delta-9-THC

0.00%

**CBD** 

| Cannabinoid          | % wt  | mg/g   |
|----------------------|-------|--------|
| CBDA                 | 0.047 | 0.47   |
| CBGA                 | 0.706 | 7.06   |
| THCVa                | 0.127 | 1.27   |
| Delta-9-THC          | 0.269 | 2.69   |
| THCA                 | 31.63 | 316.28 |
| Total Cannabinoids   | 32.78 | 327.8  |
| Calculated Total THC | 28.11 | 281.14 |
| Calculated CBD Yield | 0.04  | 0.43   |