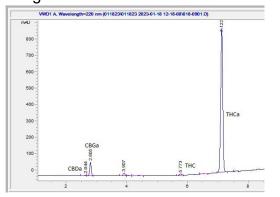

# Marin Analytics

## **Analysis Report**

# Splaa

## Sample

Frozen Zkittlez THCa Flower Sample Submitted: 03-14-2024: Report Date: 03-14-2024

### Frozen Zkittlez THCa Flower

Plant Material: Flower

#### Chromatogram



#### Cannabinoid Profile



#### Cannabinoid Profile by HPLC

0.28%

Delta-9-THC

0.00%

**CBD** 

| Cannabinoid          | % wt  | mg/g   |
|----------------------|-------|--------|
| CBDA                 | 0.09  | 0.9    |
| CBGA                 | 1.77  | 17.7   |
| Delta-9-THC          | 0.28  | 2.8    |
| THCA                 | 28.5  | 285.0  |
| Total Cannabinoids   | 29.33 | 293.3  |
| Calculated THC Yield | 28.82 | 288.20 |
| Calculated CBD Yield | 0.07  | 0.70   |

Calculated Maximum Delta-9-THC Yield = Delta-9-THC + 0.877 \* THCA Calculated Maximum CBD Yield = CBD + 0.877 \* CBDA

29.33%

**Total Cannabinoids** 

Marin Analytics, LLC 250 Bel Marin Keys Blvd, Suite D4 Novato, CA 94949

415-936-6477 / sarabiancalana1@gmail.com

Sara Biancalana
Chief Scientist

This sample has been