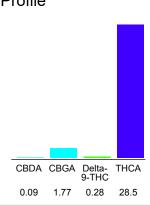

#### Cannabinoid Profile

#### Cannabinoid Profile by HPLC

0.28%

Delta-9-THC

0.00%

**CBD** 

| Cannabinoid          | % wt  | mg/g   |
|----------------------|-------|--------|
| CBDA                 | 0.09  | 0.9    |
| CBGA                 | 1.77  | 17.7   |
| Delta-9-THC          | 0.28  | 2.8    |
| THCA                 | 28.5  | 285.0  |
| Total Cannabinoids   | 29.33 | 293.3  |
| Calculated THC Yield | 28.82 | 288.20 |
| Calculated CBD Yield | 0.07  | 0.70   |