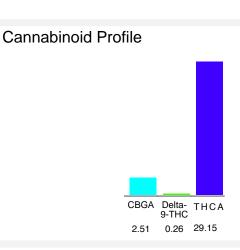

## Chromatogram

Cannabinoid Profile by HPLC

| Cannabinoid          | % wt  | mg/g  |
|----------------------|-------|-------|
| CBGA                 | 2.51  | 25.1  |
| Delta-9-THC          | 0.26  | 2.6   |
| THCA                 | 29.15 | 291.5 |
| Total Cannabinoids   | 31.92 | 319.2 |
| Calculated CBD Yield | 0.00  | 0.00  |