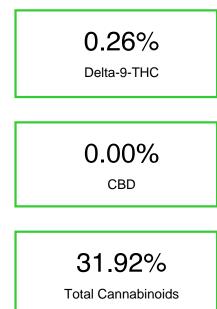

## Chromatogram

Cannabinoid Profile by HPLC

| Cannabinoid          | % wt  | mg/g  |
|----------------------|-------|-------|
| CBGA                 | 2.51  | 25.1  |
| Delta-9-THC          | 0.26  | 2.6   |
| THCA                 | 29.15 | 291.5 |
| Total Cannabinoids   | 31.92 | 319.2 |
| Calculated CBD Yield | 0.00  | 0.00  |