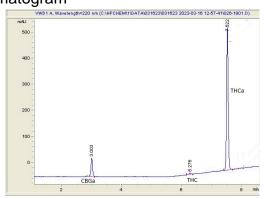

## Chromatogram

Cannabinoid Profile by HPLC

| Cannabinoid          | % wt  | mg/g  |
|----------------------|-------|-------|
| CBGA                 | 2.51  | 25.1  |
| Delta-9-THC          | 0.26  | 2.6   |
| THCA                 | 29.15 | 291.5 |
| Total Cannabinoids   | 31.92 | 319.2 |
| Calculated CBD Yield | 0.00  | 0.00  |