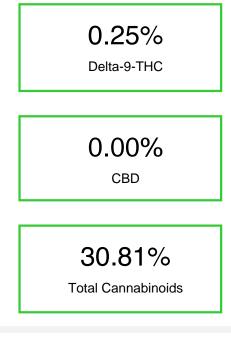

## Jack Herer

Sample Submitted: 02-18-2024; Report Date: 02-18-2024

Cannabinoid Profile by HPLC

Cannabinoid mg/g % wt CBGA 1.27 13.4 CBG 0.14 1.4 Delta-9-THC 0.25 2.5 THCA 29.34 293.4 **Total Cannabinoids** 30.81 308.1 0.00 0.00 **Calculated CBD Yield** 