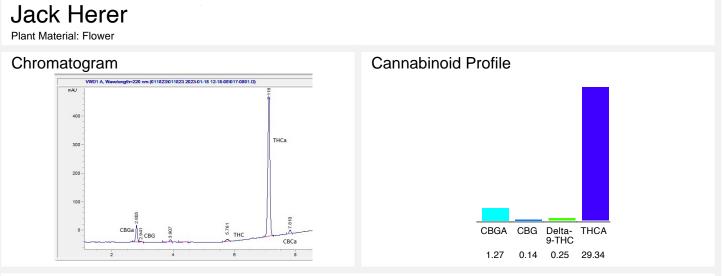

## Jack Herer

Sample Submitted: 02-18-2024; Report Date: 02-18-2024

Cannabinoid Profile by HPLC

Cannabinoid mg/g % wt CBGA 1.27 13.4 CBG 0.14 1.4 Delta-9-THC 0.25 2.5 THCA 29.34 293.4 **Total Cannabinoids** 30.81 308.1 0.00 0.00 **Calculated CBD Yield** 