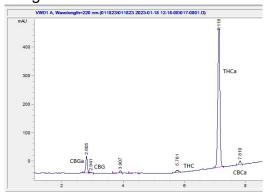

# **Analysis Report**

## **SPLAA**

### Lemon OG THC-A Hemp Flower

Sample Submitted: 02-17-2024; Report Date: 02-17-2024

# Lemon OG THC-A Hemp Flower

Plant Material: Flower

### Chromatogram



#### Cannabinoid Profile



### Cannabinoid Profile by HPLC

0.29%

Delta-9-THC

0.00%

**CBD** 

| Cannabinoid          | % wt  | mg/g  |
|----------------------|-------|-------|
| CBGA                 | 1.27  | 12.7  |
| CBG                  | 0.17  | 1.7   |
| Delta-9-THC          | 0.29  | 2.9   |
| THCA                 | 29.54 | 295.4 |
| Total Cannabinoids   | 31.27 | 312.7 |
| Calculated CBD Yield | 0.00  | 0.00  |

Calculated Maximum CBD Yield = CBD + 0.877 \* CBDA

31.27%

**Total Cannabinoids** 

Marin Analytics, LLC 250 Bel Marin Keys Blvd, Suite D4 Novato, CA 94949

415-936-6477 / sarabiancalana1@gmail.com

Sara Biancala

Sara Biancalana

This sample has been tested by Marin Analytics, LLC using valid testing methodologies and a quality system. Values reported relate only to