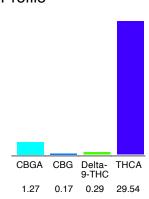

#### Cannabinoid Profile

### Cannabinoid Profile by HPLC

0.29%

Delta-9-THC

0.00%

**CBD** 

| Cannabinoid          | % wt  | mg/g  |
|----------------------|-------|-------|
| CBGA                 | 1.27  | 12.7  |
| CBG                  | 0.17  | 1.7   |
| Delta-9-THC          | 0.29  | 2.9   |
| THCA                 | 29.54 | 295.4 |
| Total Cannabinoids   | 31.27 | 312.7 |
| Calculated CBD Yield | 0.00  | 0.00  |