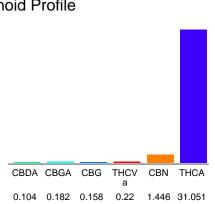

#### Cannabinoid Profile

### Cannabinoid Profile by HPLC

0.00%

Delta-9-THC

0.00%

**CBD** 

33.16%

**Total Cannabinoids** 

| Cannabinoid          | % wt  | mg/g   |
|----------------------|-------|--------|
| CBDA                 | 0.104 | 1.04   |
| CBGA                 | 0.182 | 1.82   |
| CBG                  | 0.158 | 1.58   |
| THCVa                | 0.22  | 2.2    |
| CBN                  | 1.446 | 14.46  |
| THCA                 | 31.05 | 310.51 |
| Total Cannabinoids   | 33.16 | 331.6  |
| Calculated Total THC | 33.09 | 330.93 |
| Calculated CBD Yield | 0.09  | 0.91   |