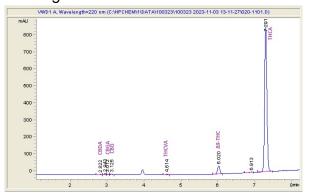

#### Chromatogram

### Cannabinoid Profile by HPLC

0.00%

Delta-9-THC

0.00%

**CBD** 

33.16%

**Total Cannabinoids** 

| Cannabinoid          | % wt  | mg/g   |
|----------------------|-------|--------|
| CBDA                 | 0.104 | 1.04   |
| CBGA                 | 0.182 | 1.82   |
| CBG                  | 0.158 | 1.58   |
| THCVa                | 0.22  | 2.2    |
| CBN                  | 1.446 | 14.46  |
| THCA                 | 31.05 | 310.51 |
| Total Cannabinoids   | 33.16 | 331.6  |
| Calculated Total THC | 33.09 | 330.93 |
| Calculated CBD Yield | 0.09  | 0.91   |