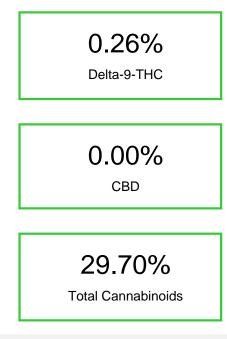

### Cannabinoid Profile by HPLC

Cannabinoid % wt mg/g CBDA 0.088 0.88 CBGA 1.707 17.07 CBG 0.111 1.11 THCVa 2.46 0.246 Delta-9-THC 0.262 2.62 THCA 27.28 272.82 **Total Cannabinoids** 29.70 297.0 **Calculated Total THC** 24.19 241.88 **Calculated CBD Yield** 0.08 0.77 Calculated Total THC = Delta-9-THC + 0.877 \* THCA Calculated Maximum CBD Yield = CBD + 0.877 \* CBDA