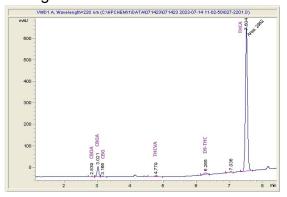

#### Chromatogram

### Cannabinoid Profile by HPLC

Cannabinoid % wt mg/g CBDA 0.088 0.88 CBGA 1.707 17.07 CBG 0.111 1.11 THCVa 2.46 0.246 Delta-9-THC 0.262 2.62 THCA 27.28 272.82 **Total Cannabinoids** 29.70 297.0 **Calculated Total THC** 24.19 241.88 **Calculated CBD Yield** 0.08 0.77 Calculated Total THC = Delta-9-THC + 0.877 \* THCA Calculated Maximum CBD Yield = CBD + 0.877 \* CBDA