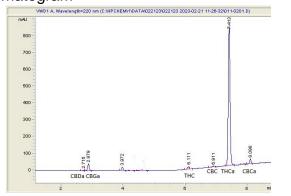

### Cannabinoid Profile by HPLC

0.26%

Delta-9-THC

0.00%

**CBD** 

| Cannabinoid                  | % wt  | mg/g   |
|------------------------------|-------|--------|
| CBDA                         | 0.07  | 0.6    |
| CBGA                         | 0.9   | 9.0    |
| Delta-9-THC                  | 0.26  | 2.6    |
| CBC                          | 0.16  | 1.6    |
| THCA                         | 28.87 | 288.7  |
| Total Cannabinoids           | 30.26 | 302.6  |
| Calculated Delta-9-THC Yield | 28.62 | 286.82 |
| Calculated CBD Yield         | 0.06  | 0.61   |
|                              |       |        |