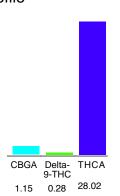

#### Cannabinoid Profile

### Cannabinoid Profile by HPLC

0.28%

Delta-9-THC

0.00%

**CBD** 

| Cannabinoid          | % wt  | mg/g  |
|----------------------|-------|-------|
| CBGA                 | 1.15  | 11.5  |
| Delta-9-THC          | 0.28  | 2.8   |
| THCA                 | 28.02 | 280.2 |
| Total Cannabinoids   | 29.45 | 294.5 |
| Calculated CBD Yield | 0.00  | 0.00  |