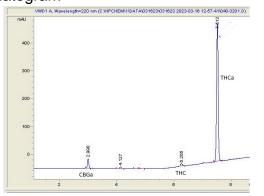

#### Chromatogram

### Cannabinoid Profile by HPLC

0.28%

Delta-9-THC

0.00%

**CBD** 

| Cannabinoid          | % wt  | mg/g  |
|----------------------|-------|-------|
| CBGA                 | 1.15  | 11.5  |
| Delta-9-THC          | 0.28  | 2.8   |
| THCA                 | 28.02 | 280.2 |
| Total Cannabinoids   | 29.45 | 294.5 |
| Calculated CBD Yield | 0.00  | 0.00  |