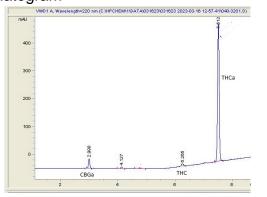

#### Chromatogram

### Cannabinoid Profile by HPLC

0.23%

Delta-9-THC

0.00%

**CBD** 

| Cannabinoid          | % wt  | mg/g  |
|----------------------|-------|-------|
| CBGA                 | 1.23  | 12.3  |
| Delta-9-THC          | 0.23  | 2.3   |
| THCA                 | 27.02 | 270.2 |
| Total Cannabinoids   | 28.48 | 284.8 |
| Calculated CBD Yield | 0.00  | 0.00  |