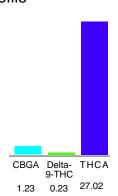

### Cannabinoid Profile by HPLC

0.23%

Delta-9-THC

0.00%

**CBD** 

| Cannabinoid          | % wt  | mg/g  |
|----------------------|-------|-------|
| CBGA                 | 1.23  | 12.3  |
| Delta-9-THC          | 0.23  | 2.3   |
| THCA                 | 27.02 | 270.2 |
| Total Cannabinoids   | 28.48 | 284.8 |
| Calculated CBD Yield | 0.00  | 0.00  |