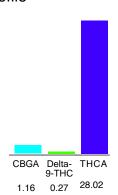

#### Cannabinoid Profile

### Cannabinoid Profile by HPLC

0.27%

Delta-9-THC

0.00%

CBD

| Cannabinoid          | % wt  | mg/g  |
|----------------------|-------|-------|
| CBGA                 | 1.16  | 11.6  |
| Delta-9-THC          | 0.27  | 2.7   |
| THCA                 | 28.02 | 280.2 |
| Total Cannabinoids   | 29.45 | 294.5 |
| Calculated CBD Yield | 0.00  | 0.00  |