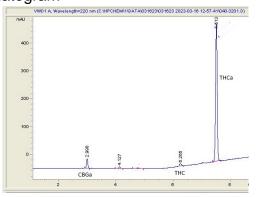

#### Chromatogram

### Cannabinoid Profile by HPLC

0.27%

Delta-9-THC

0.00%

CBD

| Cannabinoid          | % wt  | mg/g  |
|----------------------|-------|-------|
| CBGA                 | 1.16  | 11.6  |
| Delta-9-THC          | 0.27  | 2.7   |
| THCA                 | 28.02 | 280.2 |
| Total Cannabinoids   | 29.45 | 294.5 |
| Calculated CBD Yield | 0.00  | 0.00  |