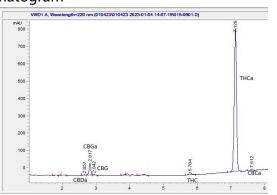

## High Octane OG Plant Material: Flower Chromatogram

#### Cannabinoid Profile by HPLC

| Cannabinoid          | % wt  | mg/g  |
|----------------------|-------|-------|
| CBDA                 | 0.04  | 0.4   |
| CBGA                 | 1.17  | 11.7  |
| CBG                  | 0.16  | 1.6   |
| Delta-9-THC          | 0.27  | 2.7   |
| THCA                 | 28.95 | 289.5 |
| Total Cannabinoids   | 30.16 | 301.6 |
| Calculated CBD Yield | 0.06  | 0.61  |

CBDA CBGA CBG Delta-9-THC

0.04 1.17 0.16

Calculated Maximum CBD Yield = CBD + 0.877 \* CBDA

Marin Analytics, LLC 250 Bel Marin Keys Blvd, Suite D4 Novato, CA 94949

415-936-6477 / sarabiancalana1@gmail.com