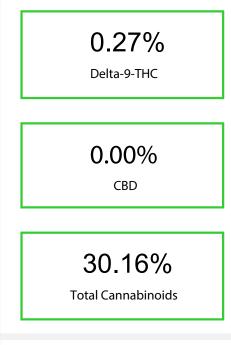

### Sample

**Cannabinoid Profile** 

High Octane OG THCa Flower

THCA

28.95

0.27

#### Cannabinoid Profile by HPLC

| Cannabinoid          | % wt  | mg/g  |
|----------------------|-------|-------|
| CBDA                 | 0.04  | 0.4   |
| CBGA                 | 1.17  | 11.7  |
| CBG                  | 0.16  | 1.6   |
| Delta-9-THC          | 0.27  | 2.7   |
| THCA                 | 28.95 | 289.5 |
| Total Cannabinoids   | 30.16 | 301.6 |
| Calculated CBD Yield | 0.06  | 0.61  |