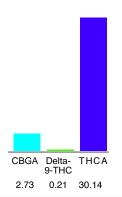

### Cannabinoid Profile by HPLC

0.21%

Delta-9-THC

0.00%

CBD

| Cannabinoid          | % wt  | mg/g  |
|----------------------|-------|-------|
| CBGA                 | 2.73  | 27.3  |
| Delta-9-THC          | 0.21  | 2.1   |
| THCA                 | 30.14 | 301.4 |
| Total Cannabinoids   | 33.08 | 330.8 |
| Calculated CBD Yield | 0.00  | 0.00  |