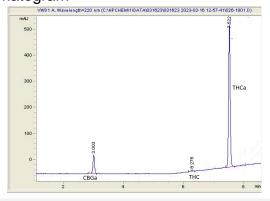

#### Chromatogram

### Cannabinoid Profile by HPLC

0.21%

Delta-9-THC

0.00%

CBD

| Cannabinoid          | % wt  | mg/g  |
|----------------------|-------|-------|
| CBGA                 | 2.73  | 27.3  |
| Delta-9-THC          | 0.21  | 2.1   |
| THCA                 | 30.14 | 301.4 |
| Total Cannabinoids   | 33.08 | 330.8 |
| Calculated CBD Yield | 0.00  | 0.00  |