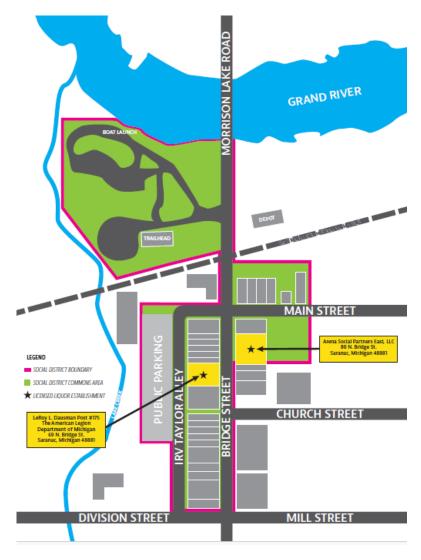

## SOCIAL DISTRICT VISITOR GUIDE

## **SOCIAL DISTRICT GUIDELINES**

- Only alcoholic beverages purchased by an adult 21+ from the licensed premises of a Social
  District permit holder may be consumed by an adult 21+ within the designated Commons Area.
- No outside alcohol allowed.
- Alcoholic beverages consumed in the Commons Area are required to be in designated cups from a Social District permit holder. Glass cups and cups larger than 16 ounces are not allowed.
- Leaving the Social District with an alcoholic beverage is not allowed.
- Alcoholic beverages may not be purchased in one licensed establishment and consumed in another.
- Leashed dogs are permitted in the Social District and Commons Area. Please pick up after your dog.
- Please pick up after yourself

## PLEASE DRINK RESPONSIBLY

Monday-Friday 4 to 10 p.m. Saturday noon to 10 p.m. Sunday noon to 8 p.m.