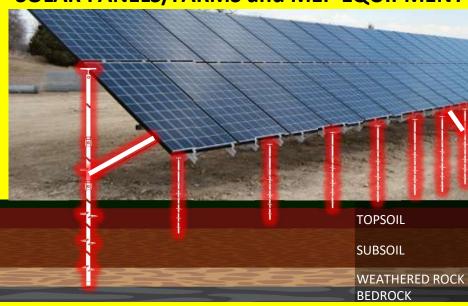

**SOLAR PANELS/FARMS and MEP EQUIPMENT** 

Reduce on-site labor, promote safety, save time and add value with helical assemblies:

- ☑ Expedite Schedule (subsequent work can proceed without cure time)
- ✓ Limit Weather Impacts (avoid delays due to wet conditions we can install in the rain)
- ☑ Maximize Confidence and Safety (each pile/anchor has installation torque data)
- **☑** Collaborate with Bee Right There and manufacturer's Engineer for Value Engineering
- Pull Testing and Load Testing available