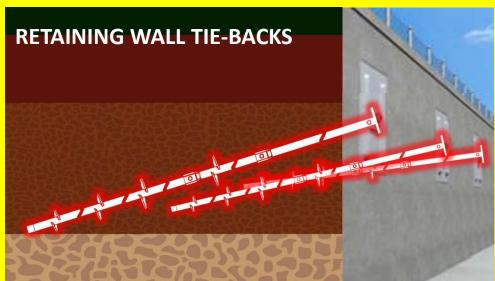

**SOLAR PANELS/FARMS and MEP EQUIPMENT** 

Reduce on-site labor, promote safety, save time and add value with helical assemblies:

- ☑ Expedite Schedule (subsequent work can proceed without cure time)
- ✓ Limit Weather Impacts (avoid delays due to wet conditions we can install in the rain)
- ☑ Maximize Confidence and Safety (each pile/anchor has installation torque data)
- **☑** Collaborate with Bee Right There and manufacturer's Engineer for Value Engineering
- Pull Testing and Load Testing available