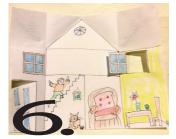

OUTLINE THE INSIDE FOLDS TO MAKE ROOMS, STAIRS, ADD MORE WINDOWS

ADD LOTS OF COLOR! WE USED CRAYONS, MARKERS AND SOME WATERCOLOR PAINT

FOLD THE TWO CORNER FLAPS INTO THE MIDDLE TO MAKE A ROOF SHAPE

FOLLOW THE DOTTED LINES ON THE TEI TO CUT THE WINDOW AND DOOR SO IT CAN OPEN AND AND THEN YOU CAN DEC