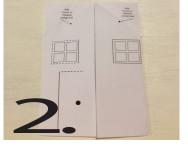

## YOU WILL NEED , CRAYONS, MARKERS, WATERCOLOR, SCISSORS OR A CRAFT KNIFE

THIS TEMPLATE IS ENCLOSED FOR YOU TO USE

OPEN THE HOUSE AND REVERSE THE FOLDS For the Roof so you can tuck it inside

PLACE THE PRINTED SIDE FACE DOWN. Fold the sides into the middle

OUTLINE THE INSIDE FOLDS TO MAKE ROOMS, STAIRS, ADD MORE WINDOWS

ADD LOTS OF COLOR! WE USED CRAYONS, MARKERS AND SOME WATERCOLOR PAINT

FOLD THE TWO CORNER FLAPS INTO THE MIDDLE TO MAKE A ROOF SHAPE

FOLLOW THE DOTTED LINES ON THE TEI TO CUT THE WINDOW AND DOOR SO IT CAN OPEN AND AND THEN YOU CAN DEC