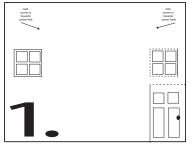

## YOU WILL NEED , CRAYONS, MARKERS, WATERCOLOR, SCISSORS OR A CRAFT KNIFE

THIS TEMPLATE IS ENCLOSED FOR YOU TO USE

OPEN THE HOUSE AND REVERSE THE FOLDS For the Roof so you can tuck it inside

PLACE THE PRINTED SIDE FACE DOWN. Fold the sides into the middle

OUTLINE THE INSIDE FOLDS TO MAKE ROOMS, STAIRS, ADD MORE WINDOWS

ADD LOTS OF COLOR! WE USED CRAYONS, MARKERS AND SOME WATERCOLOR PAINT

FOLD THE TWO CORNER FLAPS INTO THE MIDDLE TO MAKE A ROOF SHAPE

FOLLOW THE DOTTED LINES ON THE TEI TO CUT THE WINDOW AND DOOR SO IT CAN OPEN AND AND THEN YOU CAN DEC