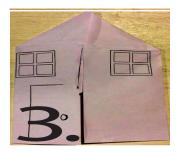

## YOU WILL NEED , CRAYONS, MARKERS, WATERCOLOR, SCISSORS OR A CRAFT KNIFE

THIS TEMPLATE IS ENCLOSED FOR YOU TO USE

OPEN THE HOUSE AND REVERSE THE FOLDS For the Roof so you can tuck it inside

PLACE THE PRINTED SIDE FACE DOWN. Fold the sides into the middle