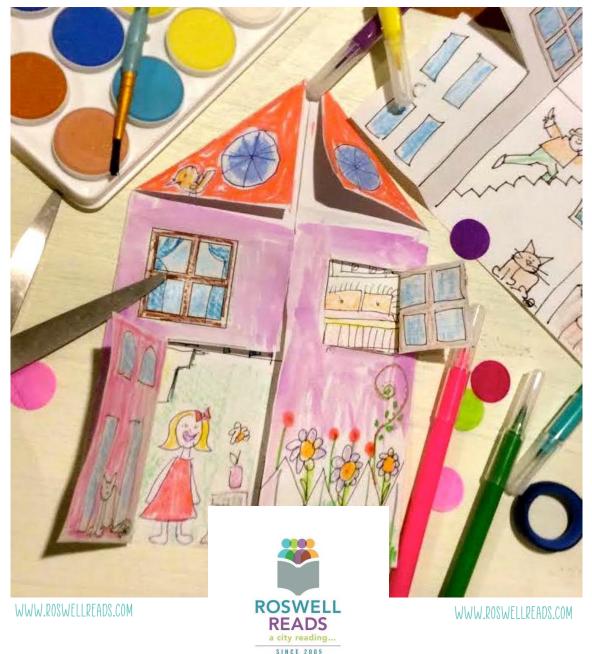

## YOU WILL NEED , CRAYONS, MARKERS, WATERCOLOR, SCISSORS OR A CRAFT KNIFE

THIS TEMPLATE IS ENCLOSED FOR YOU TO USE

OPEN THE HOUSE AND REVERSE THE FOLDS For the Roof so you can tuck it inside

PLACE THE PRINTED SIDE FACE DOWN. Fold the sides into the middle

OUTLINE THE INSIDE FOLDS TO MAKE ROOMS, STAIRS, ADD MORE WINDOWS

ADD LOTS OF COLOR! WE USED CRAYONS, MARKERS AND SOME WATERCOLOR PAINT

FOLD THE TWO CORNER FLAPS INTO THE MIDDLE TO MAKE A ROOF SHAPE

FOLLOW THE DOTTED LINES ON THE TEI TO CUT THE WINDOW AND DOOR SO IT CAN OPEN AND AND THEN YOU CAN DEC