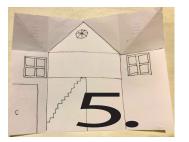

OUTLINE THE INSIDE FOLDS TO MAKE ROOMS, STAIRS, ADD MORE WINDOWS

ADD LOTS OF COLOR! WE USED CRAYONS, MARKERS AND SOME WATERCOLOR PAINT

FOLD THE TWO CORNER FLAPS INTO THE MIDDLE TO MAKE A ROOF SHAPE

FOLLOW THE DOTTED LINES ON THE TEI TO CUT THE WINDOW AND DOOR SO IT CAN OPEN AND AND THEN YOU CAN DEC