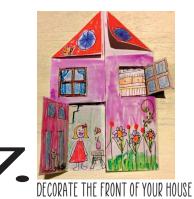

OUTLINE THE INSIDE FOLDS TO MAKE ROOMS, STAIRS, ADD MORE WINDOWS

ADD LOTS OF COLOR! WE USED CRAYONS, MARKERS AND SOME WATERCOLOR PAINT

FOLD THE TWO CORNER FLAPS INTO THE MIDDLE TO MAKE A ROOF SHAPE

FOLLOW THE DOTTED LINES ON THE TEI TO CUT THE WINDOW AND DOOR SO IT CAN OPEN AND AND THEN YOU CAN DEC