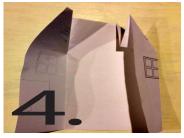

OUTLINE THE INSIDE FOLDS TO MAKE ROOMS, STAIRS, ADD MORE WINDOWS

ADD LOTS OF COLOR! WE USED CRAYONS, MARKERS AND SOME WATERCOLOR PAINT

FOLD THE TWO CORNER FLAPS INTO THE MIDDLE TO MAKE A ROOF SHAPE

FOLLOW THE DOTTED LINES ON THE TEI TO CUT THE WINDOW AND DOOR SO IT CAN OPEN AND AND THEN YOU CAN DEC