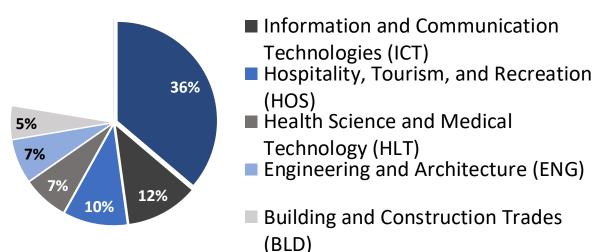

# Proportion of High School Enrollment by K12 Sector

Blue pie chart shows the proportion of total high school enrollment for the Silicon Valley subregion by K12 sector for the Top 5 sectors