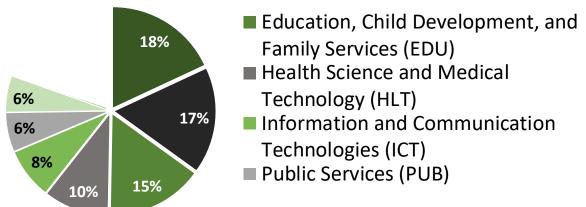

### Proportion of Community College Enrollment by K12 Sector

- Marketing, Sales, and Services (MAR)
- Business and Finance (FIN)

Hospitality, Tourism, and Recreation (HOS)

Green pie chart shows the proportion of total community college enrollment for the Silicon Valley subregion by K12 sector for the Top 6 sectors