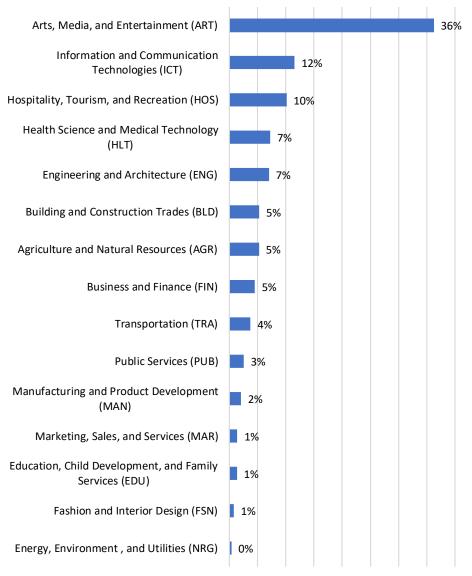

## **System Comparison**

Regional specific data for the Silicon Valley Bay Area Subregion

# Proportion of High School Enrollment by K12 Sector





Blue pie chart shows the proportion of total high school enrollment for the Silicon Valley subregion by K12 sector for the Top 5 sectors

### Proportion of Community College Enrollment by K12 Sector

- Marketing, Sales, and Services (MAR)
- Business and Finance (FIN)



Hospitality, Tourism, and Recreation (HOS)

Green pie chart shows the proportion of total community college enrollment for the Silicon Valley subregion by K12 sector for the Top 6 sectors

## **System Comparison Detail**

Regional specific data for the Silicon Valley Bay Area Subregion

#### Proportion of High School Enrollment by K12 Sector in Detail



#### Proportion of Community College Enrollment by K12 Sector in Detail