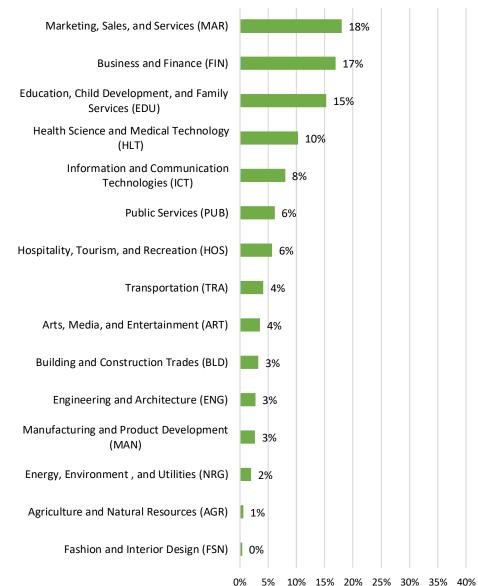

r the Silicon Valley Bay Area Subregion

# Proportion of High School Enrollment by K12 Sector





Blue pie chart shows the proportion of total high school enrollment for the Silicon Valley subregion by K12 sector for the Top 5 sectors

### Proportion of Community College Enrollment by K12 Sector

- Marketing, Sales, and Services (MAR)
- Business and Finance (FIN)



Hospitality, Tourism, and Recreation (HOS)

Green pie chart shows the proportion of total community college enrollment for the Silicon Valley subregion by K12 sector for the Top 6 sectors

## **System Comparison Detail**

Regional specific data for the Silicon Valley Bay Area Subregion

#### Proportion of High School Enrollment by K12 Sector in Detail



#### Proportion of Community College Enrollment by K12 Sector in Detail