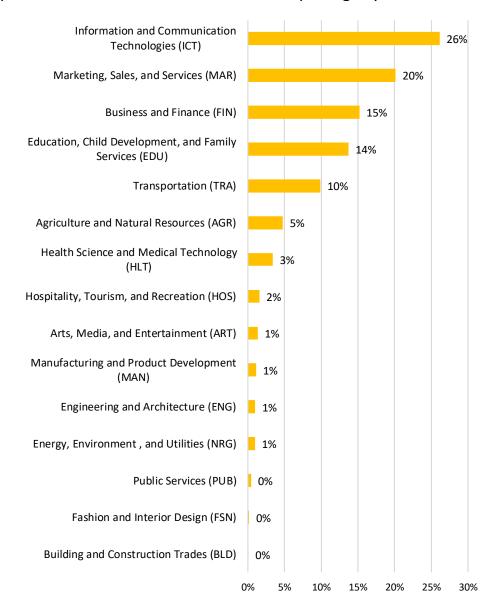

## **Labor Market Data Comparison Detail**

Regional specific data for the Silicon Valley Bay Area Subregion

Proportion of Middle Skill Annual Openings by K12 Sector in Detail

Proportion of Above Middle Skill Annual Openings by K12 Sector in Detail