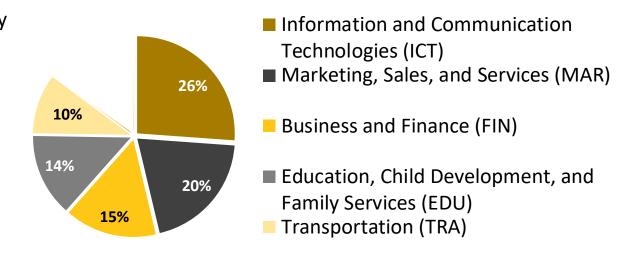

(NRG)

Proportion of **Above Middle Skill**Annual Openings by K12 Sector in
Detail

Labor market data pulled from EMSI for the Silicon Valley Subregion and includes only Middle Skill jobs categorized by COE

## **Labor Market Data Comparison Detail**

Regional specific data for the Silicon Valley Bay Area Subregion

Proportion of Middle Skill Annual Openings by K12 Sector in Detail

Proportion of Above Middle Skill Annual Openings by K12 Sector in Detail