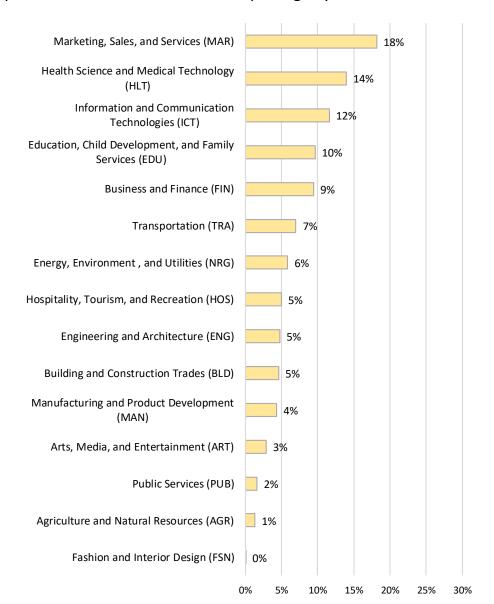

## **Labor Market Data Comparison Detail**

Regional specific data for the Silicon Valley Bay Area Subregion

Proportion of Middle Skill Annual Openings by K12 Sector in Detail

Proportion of Above Middle Skill Annual Openings by K12 Sector in Detail