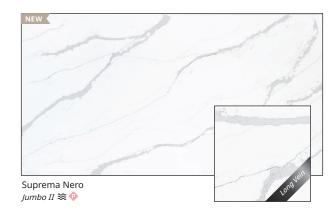

one.



### Hygienic & Non-porous

VIATERA is non-porous and it is safe for food preparation. VIATERA is certified by NSF (National Sanitation Foundation). When a material or a seam is porous, food particle can be trapped in the surface material, becoming a breeding ground for bacteria and contamination.



### Stain & Scratch Resistant

Quartz is an impervious crystalline mineral that is particularly resistant to absorption. Because of this characteristic, VIATERA is extremely stain resistant.



### Easy Care & Maintenance

Non-porous and easy to clean, VIATERA is ideal for kitchen and bath applications. Unlike other stone products, VIATERA does not require sealing.



Search for LX Hausys on NSF.org to see the listing of certified VIATERA colors.



# VIATERA



# SUPREMA Collection







### Polished Finish Brushed Finish

- X Noted color is translucent and provides a sensuous look when combined with light source.
- X Noted color exhibits increased movement and variation of color and pattern which cannot be fully recognized on some samples.

CGI renderings are shown for illustration purpose only. Printed representation of color may vary from the actual product. Please view the actual product prior to purchase.

# CALACATTA Collection



Calacatta Marina Jumbo II ≋ 🔶



Calacatta Sol Jumbo II 😂



Calacatta Grande Super Jumbo, Jumbo I 📚 📀



Calacatta Oro Jumbo II 📚 😲

Calacatta Verde

Jumbo II ≋ 🜵

Calacatta Plata

Jumbo II 📚 📀



# QUARTZITE Collection



Bianco Glace Jumbo II ≋ 🌣 💠

•

Jumbo II ≋ 🌣 🔶



Jumbo II 📚 😳

I WARTER THE THE THE

Apennines

Jumbo II ≋ 🔶

##