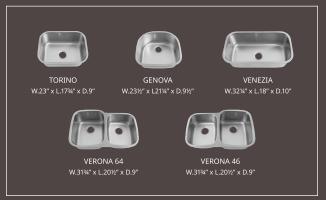

# LOVELLO<sup>™</sup> Sinks

Designed for VIATERA, the Lovello<sup>™</sup> stainless steel sink collection complements a wide range of styles and decor.

NOTE: Width and length dimensions of Lovello<sup>™</sup> sinks are exterior measeurements. Depth dimensions are interior measurements.