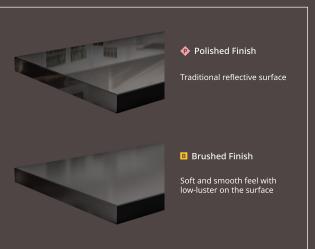

### Polished Finish Brushed Finish

- X Noted color is translucent and provides a sensuous look when combined with light source.
- X Noted color exhibits increased movement and variation of color and pattern which cannot be fully recognized on some samples.