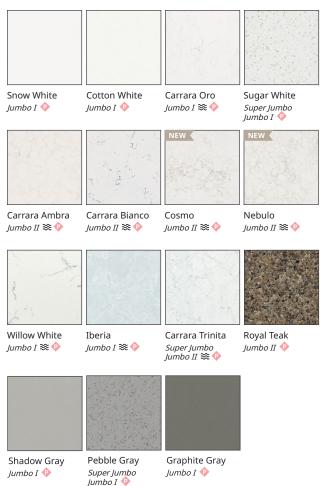

## CLASSIC Collection -



# 1.5 cm Thickness



# VIATERA Quartz Surface

### VIATERA SLAB DIMENSIONS & WEIGHT

| Jumbo I        |                                     | l.5 cm Thickness - 416 lbs, 189 kg<br>2 cm Thickness - 564 lbs, 256 kg<br>3 cm Thickness - 833 lbs, 378 kg |
|----------------|-------------------------------------|------------------------------------------------------------------------------------------------------------|
| Jumbo II       | (63" x 130")<br>(1600 mm x 3302 mm) | 2 cm Thickness - 585 lbs, 265 kg<br>3 cm Thickness - 870 lbs, 395 kg                                       |
| Super<br>Jumbo | (79″ x 138″)<br>(2007 mm x 3505 mm) | 2 cm Thickness - 771 lbs, 350 kg<br>3 cm Thickness - 1139 lbs, 516 kg                                      |

The inch dimensions are nominal.

### VIATERA F