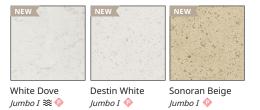

## CLASSIC Collection -



# 1.5 cm Thickness



# VIATERA Quartz Surface

### VIATERA SLAB DIMENSIONS & WEIGHT

| Jumbo I        |                                     | l.5 cm Thickness - 416 lbs, 189 kg<br>2 cm Thickness - 564 lbs, 256 kg<br>3 cm Thickness - 833 lbs, 378 kg |
|----------------|-------------------------------------|------------------------------------------------------------------------------------------------------------|
| Jumbo II       | (63" x 130")<br>(1600 mm x 3302 mm) | 2 cm Thickness - 585 lbs, 265 kg<br>3 cm Thickness - 870 lbs, 395 kg                                       |
| Super<br>Jumbo | (79″ x 138″)<br>(2007 mm x 3505 mm) | 2 cm Thickness - 771 lbs, 350 kg<br>3 cm Thickness - 1139 lbs, 516 kg                                      |

The inch dimensions are nominal.

### VIATERA FINISHES



# LOVELLO<s