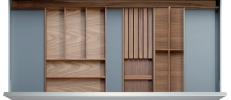

# StraightLine by Kesseböhmer DRAWER SETS

StraightLine Drawer
Sets can be combined
and arranged to suit
the home owner's exact
requirements. Each set
is available in birch or
walnut.

#### 24 INCH SETS

Set width: 24" | Min drawer width: 27.5" | Max drawer width: 30"

THE MADRID

THE BOGOTA

THE MUMBAI

THE DALLAS

THE LOS ANGELES

THE CAIRO