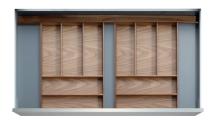

#### 6 INCH SETS

Set width: 6" | Min drawer width: 9.5" | Max drawer width: 12"

THE HONOLULU

THE DUBLIN

THE SAN FRANCISCO

#### 12 INCH SETS

Set width: 12" | Min drawer width: 15.5" | Max drawer width: 18"

THE PORTLAND

THE BOSTON

THE FRANKFURT THE SYDNEY

THE MILAN

Well-planned functionality.