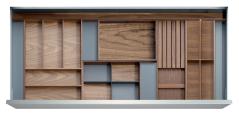

#### 24 INCH SETS

Set width: 24" | Min drawer width: 27.5" | Max drawer width: 30"

THE MADRID

THE BOGOTA

THE MUMBAI

THE DALLAS

THE LOS ANGELES

THE CAIRO