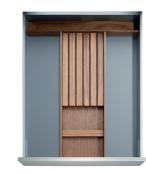

# StraightLine by Kesseböhmer DRAWER SETS

StraightLine Drawer
Sets can be combined
and arranged to suit
the home owner's exact
requirements. Each set
is available in birch or
walnut.

#### 36 INCH SETS

Set width: 36" | Min drawer width: 39.5" | Max drawer width: 42"

THE NYC THE LONDON THE TOKYO

Add extra components such as foil roll holders, knife blocks and spice inserts.

All sets fit both straight & tapered drawer boxes.