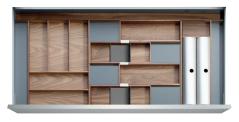

#### 24 INCH SETS

Set width: 24" | Min drawer width: 27.5" | Max drawer width: 30"

THE MADRID

THE BOGOTA

THE MUMBAI

THE DALLAS

THE LOS ANGELES

THE CAIRO