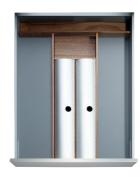

# StraightLine by Kesseböhmer DRAWER SETS

StraightLine Drawer
Sets can be combined
and arranged to suit
the home owner's exact
requirements. Each set
is available in birch or
walnut.

#### 36 INCH SETS

Set width: 36" | Min drawer width: 39.5" | Max drawer width: 42"

THE NYC THE LONDON THE TOKYO

Add extra components such as foil roll holders, knife blocks and spice inserts.

All sets fit both straight & tapered drawer boxes.