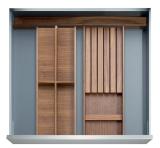

#### 24 INCH SETS

Set width: 24" | Min drawer width: 27.5" | Max drawer width: 30"

THE MADRID

THE BOGOTA

THE MUMBAI

THE DALLAS

THE LOS ANGELES

THE CAIRO