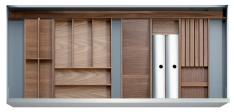

#### 36 INCH SETS

Set width: 36" | Min drawer width: 39.5" | Max drawer width: 42"

THE NYC THE LONDON THE TOKYO

Add extra components such as foil roll holders, knife blocks and spice inserts.

All sets fit both straight & tapered drawer boxes.