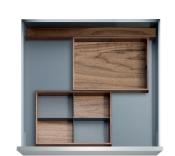

#### 12 INCH SETS

Set width: 12" | Min drawer width: 15.5" | Max drawer width: 18"

THE PORTLAND

THE BOSTON

THE FRANKFURT THE SYDNEY

THE MILAN

Well-planned functionality.