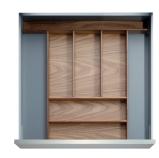

#### 18 INCH SETS

Set width: 18" | Min drawer width: 21.5" | Max drawer width: 24"

THE DENVER

THE MANILA

THE MOSCOW

Beautiful designs in fine wood.