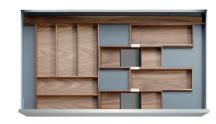

#### 24 INCH SETS

Set width: 24" | Min drawer width: 27.5" | Max drawer width: 30"

THE MADRID

THE BOGOTA

THE MUMBAI

THE DALLAS

THE LOS ANGELES

THE CAIRO

#### 30 INCH SETS

Set width: 30" | Min drawer width: 33.5" | Max drawer width: 36"

THE PARIS THE SHANGHAI THE ISTANBUL