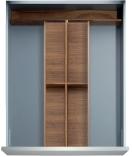

# StraightLine by Kesseböhmer DRAWER SETS

StraightLine Drawer
Sets can be combined
and arranged to suit
the home owner's exact
requirements. Each set
is available in birch or
walnut.

#### 18 INCH SETS

Set width: 18" | Min drawer width: 21.5" | Max drawer width: 24"

THE DENVER

THE MANILA

THE MOSCOW

Beautiful designs in fine wood.