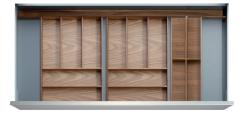

# StraightLine by Kesseböhmer DRAWER SETS

StraightLine Drawer
Sets can be combined
and arranged to suit
the home owner's exact
requirements. Each set
is available in birch or
walnut.

#### 30 INCH SETS

Set width: 30" | Min drawer width: 33.5" | Max drawer width: 36"

THE PARIS THE SHANGHAI THE ISTANBUL