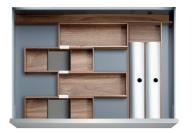

# StraightLine by Kesseböhmer DRAWER SETS

StraightLine Drawer
Sets can be combined
and arranged to suit
the home owner's exact
requirements. Each set
is available in birch or
walnut.

#### 36 INCH SETS

Set width: 36" | Min drawer width: 39.5" | Max drawer width: 42"

THE NYC THE LONDON THE TOKYO

Add extra components such as foil roll holders, knife blocks and spice inserts.

All sets fit both straight & tapered drawer boxes.