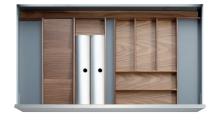

# StraightLine by Kesseböhmer DRAWER SETS

StraightLine Drawer
Sets can be combined
and arranged to suit
the home owner's exact
requirements. Each set
is available in birch or
walnut.

#### 36 INCH SETS

Set width: 36" | Min drawer width: 39.5" | Max drawer width: 42"

THE NYC THE LONDON THE TOKYO

Add extra components such as foil roll holders, knife blocks and spice inserts.

All sets fit both straight & tapered drawer boxes.