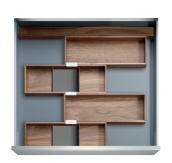

#### 36 INCH SETS

Set width: 36" | Min drawer width: 39.5" | Max drawer width: 42"

THE NYC THE LONDON THE TOKYO

Add extra components such as foil roll holders, knife blocks and spice inserts.

All sets fit both straight & tapered drawer boxes.