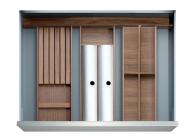

# StraightLine by Kesseböhmer DRAWER SETS

StraightLine Drawer
Sets can be combined
and arranged to suit
the home owner's exact
requirements. Each set
is available in birch or
walnut.

#### 18 INCH SETS

Set width: 18" | Min drawer width: 21.5" | Max drawer width: 24"

THE DENVER

THE MANILA

THE MOSCOW

Beautiful designs in fine wood.