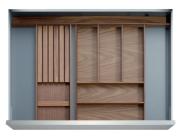

# StraightLine by Kesseböhmer DRAWER SETS

StraightLine Drawer
Sets can be combined
and arranged to suit
the home owner's exact
requirements. Each set
is available in birch or
walnut.

#### 12 INCH SETS

Set width: 12" | Min drawer width: 15.5" | Max drawer width: 18"

THE PORTLAND

THE BOSTON

THE FRANKFURT THE SYDNEY

THE MILAN

Well-planned functionality.