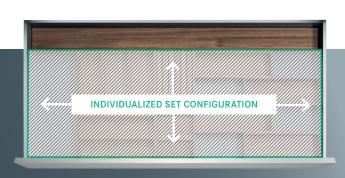

#### Measuring Information

When determining the width of your drawer, please measure only the useable space inside of your drawer box. Each **StraightLine Drawer Set** has a minimum width, which is 3" wider than the width of the combined set elements, and a maximum suggested drawer

width. The depth of most **StraightLine** set elements is 16'1/46" and the depth extender can be cut to ensure that each set fits perfectly in your drawer. All **StraightLine Drawer Sets** are available to order through kitchen professionals.