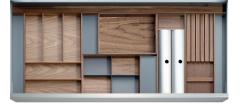

#### 36 INCH SETS

Set width: 36" | Min drawer width: 39.5" | Max drawer width: 42"

THE NYC THE LONDON THE TOKYO

Add extra components such as foil roll holders, knife blocks and spice inserts.

All sets fit both straight & tapered drawer boxes.