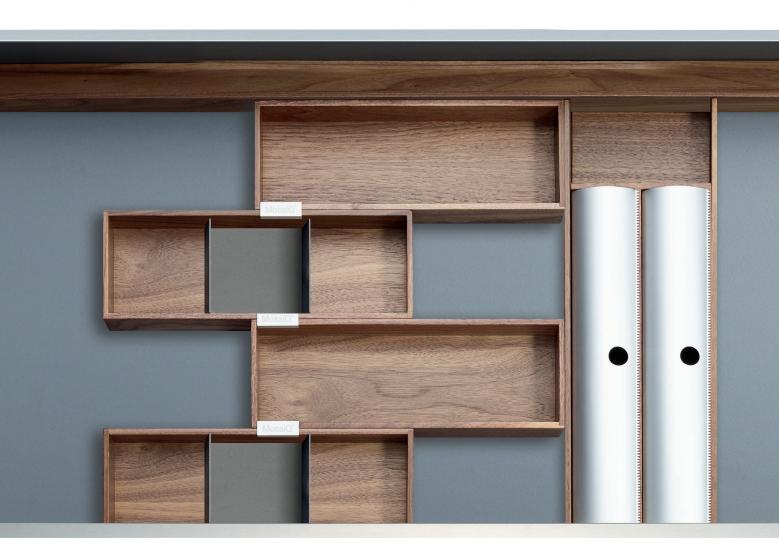

# StraightLine by Kesseböhmer DRAWER SETS

StraightLine Drawer
Sets can be combined
and arranged to suit
the home owner's exact
requirements. Each set
is available in birch or
walnut.

#### 36 INCH SETS

Set width: 36" | Min drawer width: 39.5" | Max drawer width: 42"

THE NYC THE LONDON THE TOKYO

Add extra components such as foil roll holders, knife blocks and spice inserts.

All sets fit both straight & tapered drawer boxes.