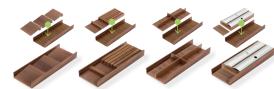

# StraightLine by Kesseböhmer DRAWER SETS

StraightLine Drawer
Sets can be combined
and arranged to suit
the home owner's exact
requirements. Each set
is available in birch or
walnut.

#### 6 INCH SETS

Set width: 6" | Min drawer width: 9.5" | Max drawer width: 12"

THE HONOLULU

THE DUBLIN

THE SAN FRANCISCO

#### 12 INCH SETS

Set width: 12" | Min drawer width: 15.5" | Max drawer width: 18"

THE PORTLAND

THE BOSTON

THE FRANKFURT THE SYDNEY

THE MILAN

Well-planned functionality.

#### 18 INCH SETS

Set width: 18" | Min drawer width: 21.5" | Max drawer width: 24"

THE DENVER

THE MANILA

THE MOSCOW

Beautiful designs in fine wood.

#### 24 INCH SETS

Set width: 24" | Min drawer width: 27.5" | Max drawer width: 30"

THE MADRID

THE BOGOTA

THE MUMBAI

THE DALLAS

THE LOS ANGELES

THE CAIRO

#### 30 INCH SETS

Set width: 30" | Min drawer width: 33.5" | Max drawer width: 36"

THE PARIS THE SHANGHAI THE ISTANBUL

#### 36 INCH SETS

Set width: 36" | Min drawer width: 39.5" | Max drawer width: 42"

THE NYC THE LONDON THE TOKYO

Add extra components such as foil roll holders, knife blocks and spice inserts.

All sets fit both straight & tapered drawer boxes.