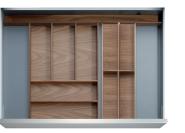

# StraightLine by Kesseböhmer DRAWER SETS

StraightLine Drawer
Sets can be combined
and arranged to suit
the home owner's exact
requirements. Each set
is available in birch or
walnut.

#### 24 INCH SETS

Set width: 24" | Min drawer width: 27.5" | Max drawer width: 30"

THE MADRID

THE BOGOTA

THE MUMBAI

THE DALLAS

THE LOS ANGELES

THE CAIRO