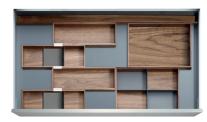

#### 18 INCH SETS

Set width: 18" | Min drawer width: 21.5" | Max drawer width: 24"

THE DENVER

THE MANILA

THE MOSCOW

Beautiful designs in fine wood.

#### 24 INCH SETS

Set width: 24" | Min drawer width: 27.5" | Max drawer width: 30"

THE MADRID

THE BOGOTA

THE MUMBAI

THE DALLAS

THE LOS ANGELES

THE CAIRO