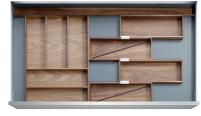

# StraightLine by Kesseböhmer DRAWER SETS

StraightLine Drawer
Sets can be combined
and arranged to suit
the home owner's exact
requirements. Each set
is available in birch or
walnut.

#### 36 INCH SETS

Set width: 36" | Min drawer width: 39.5" | Max drawer width: 42"

THE NYC THE LONDON THE TOKYO

Add extra components such as foil roll holders, knife blocks and spice inserts.

All sets fit both straight & tapered drawer boxes.