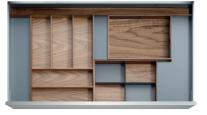

#### 30 INCH SETS

Set width: 30" | Min drawer width: 33.5" | Max drawer width: 36"

THE PARIS THE SHANGHAI THE ISTANBUL

#### 36 INCH SETS

Set width: 36" | Min drawer width: 39.5" | Max drawer width: 42"

THE NYC THE LONDON THE TOKYO

Add extra components such as foil roll holders, knife blocks and spice inserts.

All sets fit both straight & tapered drawer boxes.