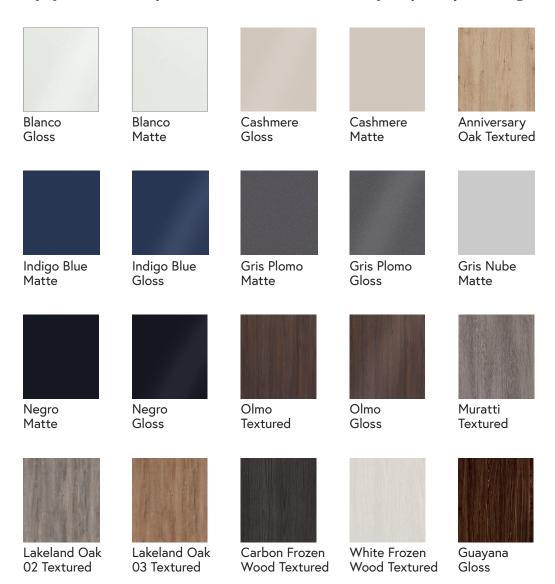

# The most popular designs to match any style.

With more than 15 gorgeous hues to choose from, the Milania series can add a pop of color to any kitchen or bathroom or blend quietly into your design.

GLASS DOORS

 $<sup>\</sup>mbox{{\tt ^*Colors}}$  are subject to availability and current product of ferings.