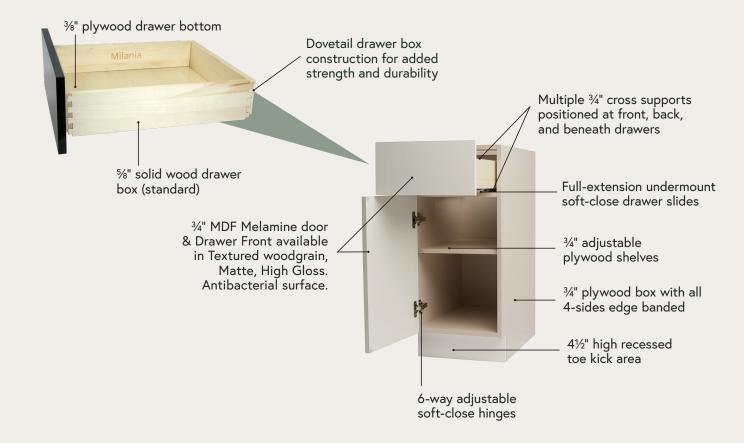

## Quality products, built to last.

The custom work that goes into Milania Frameless cabinets shines through in every piece. Sturdy and strong, yet stylish and chic, Milania cabinets are the perfect example of our signature craftsmanship.

#### ADDITIONAL FEATURES

- Five-year warranty
- Over 20 colors to choose from
- All doors made in the United States

- Full customization options
- Special-order door styles
- Metal drawer box available as upgrade