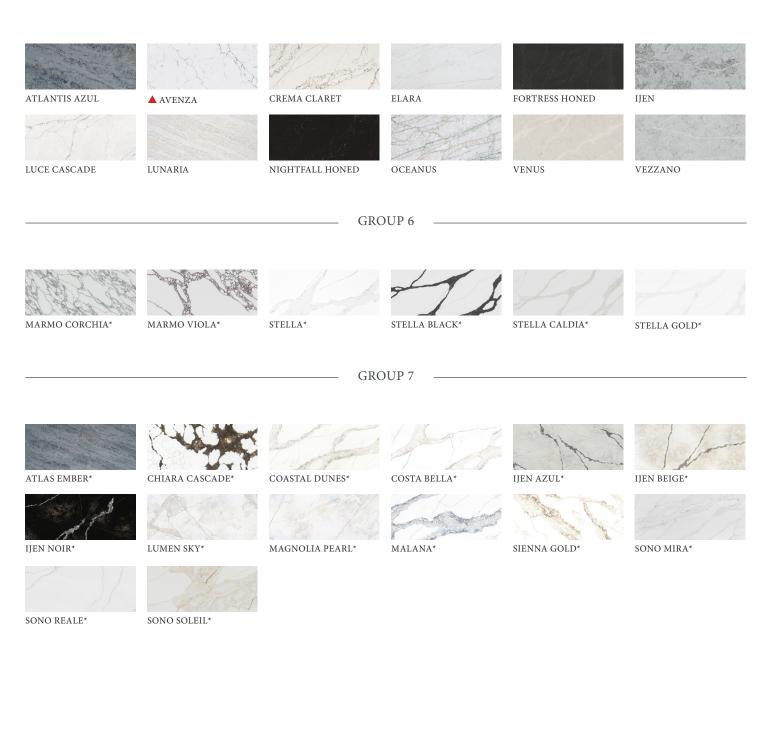

## pentalquartz<sup>®</sup>

Available in a variety of colors, PentalQuartz has plenty of options to suit every style in your kitchen or bathroom.

GROUP 1 PEARL WHITE SEASHELL SILVER SEA WHITE SAND ▲ COASTAL GREY BIANCO ASPEN GROUP 2 MIA GOLD MYSTERE (Available in honed) MYSTERE GOLD MYSTIQUE MIA SUPER WHITE TERRA LUNA\* TERRA SOL\* GROUP 3 AEGEAN ATMOS GOLD\* AURA AURA GOLD CELADON MARESTAR\* TEMPO VALORE THASSOS GROUP 4 BIRCHWOOD ECLIPSE IVORY MIST HONED LUCE ORO LUX AURUM\* LUX NOIR\* MIDNIGHT MIST HONED MORITZ OLYMPUS TRAMONTO VALLA\* VALLA GOLD\*

## pentalquartz<sup>®</sup>

Available in a variety of colors, PentalQuartz has plenty of options to suit every style in your kitchen or bathroom.

**GROUP 5** 

Regional color
\* Bookmatched color

Updated May 2024