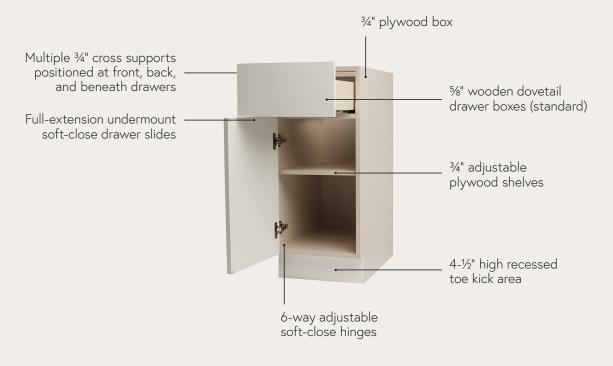

# Quality products, built to last.

The custom work that goes into Milania Frameless cabinets shines through in every piece. Sturdy and strong, yet stylish and chic, Milania cabinets are the perfect example of our signature craftsmanship.

#### ADDITIONAL FEATURES

- Five-year warranty
- Over 20 colors to choose from
- All doors made in the United States

- Full customization options
- Special-order door styles
- Metal drawer box available as upgrade