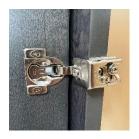

#### BOX CONSTRUCTION SPECIFICATIONS

**Dovetail Drawer Box** 

**Drawer Clips** 

Corner Stabilizing
Blocks

Soft Close Hinge

- •5/8" Dovetail Drawer Box
- •5 Piece Drawer Front Construction
- •3/4" x 1 3/4" Hardwood Face Frame
- •Undermount Full Extension Soft Close Drawer Glides
- •1/2" Plywood Box with Matching UV Coated Exterior
  - •1/2" Plywood Full Height Back Panel
  - •3/4 Plywood Shelf With Front Edge Banding
    - •UV Coated Natural Plywood Interior
      - Mitered Door Construction
- •6 –Way Adjustable Style Hinge With Soft Close Feature