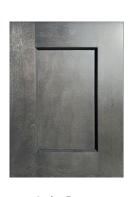

#### & CABINETRY

# MODERN SHAKER









Pure White

Bisque White

Oyster

Stone

Ash Gray

## TRADITIONAL

## TRANSITIONAL







Pure White



Pure White

#### BOX CONSTRUCTION SPECIFICATIONS



**Dovetail Drawer Box** 



**Drawer Clips** 



Corner Stabilizing
Blocks



Soft Close Hinge



- •5/8" Dovetail Drawer Box
- •5 Piece Drawer Front Construction
- •3/4" x 1 3/4" Hardwood Face Frame
- •Undermount Full Extension Soft Close Drawer Glides
- •1/2" Plywood Box with Matching UV Coated Exterior
  - •1/2" Plywood Full Height Back Panel
  - •3/4 Plywood Shelf With Front Edge Banding
    - •UV Coated Natural Plywood Interior
      - Mitered Door Construction
- •6 –Way Adjustable Style Hinge With Soft Close Feature