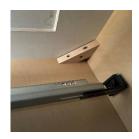

#### BOX CONSTRUCTION SPECIFICATIONS

**Dovetail Drawer Box** 

**Drawer Clips** 

Corner Stabilizing
Blocks

Soft Close Hinge

- •5/8" Dovetail Drawer Box
- •5 Piece Drawer Front Construction
- •3/4" x 1 3/4" Hardwood Face Frame
- •Undermount Full Extension Soft Close Drawer Glides
- •1/2" Plywood Box with Matching UV Coated Exterior
  - •1/2" Plywood Full Height Back Panel
  - •3/4 Plywood Shelf With Front Edge Banding
    - •UV Coated Natural Plywood Interior
      - Mitered Door Construction
- •6 –Way Adjustable Style Hinge With Soft Close Feature