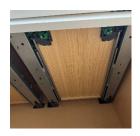

#### BOX CONSTRUCTION SPECIFICATIONS

**Dovetail Drawer Box** 

**Drawer Clips** 

Corner Stabilizing
Blocks

Soft Close Hinge

- •5/8" Dovetail Drawer Box
- •5 Piece Drawer Front Construction
- •3/4" x 1 3/4" Hardwood Face Frame
- •Undermount Full Extension Soft Close Drawer Glides
- •1/2" Plywood Box with Matching UV Coated Exterior
  - •1/2" Plywood Full Height Back Panel
  - •3/4 Plywood Shelf With Front Edge Banding
    - •UV Coated Natural Plywood Interior
      - Mitered Door Construction
- •6 –Way Adjustable Style Hinge With Soft Close Feature