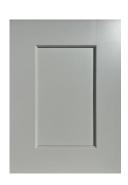

#### & CABINETRY

# MODERN SHAKER









Pure White

Bisque White

Oyster

Stone

Ash Gray

## TRADITIONAL

## TRANSITIONAL







Pure White



Pure White

#### BOX CONSTRUCTION SPECIFICATIONS



**Dovetail Drawer Box** 



**Drawer Clips** 



Corner Stabilizing
Blocks



Soft Close Hinge



- •5/8" Dovetail Drawer Box
- •5 Piece Drawer Front Construction
- •3/4" x 1 3/4" Hardwood Face Frame
- •Undermount Full Extension Soft Close Drawer Glides
- •1/2" Plywood Box with Matching UV Coated Exterior
  - •1/2" Plywood Full Height Back Panel
  - •3/4 Plywood Shelf With Front Edge Banding
    - •UV Coated Natural Plywood Interior
      - Mitered Door Construction
- •6 –Way Adjustable Style Hinge With Soft Close Feature