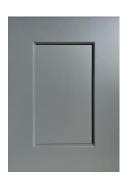

#### & CABINETRY

# MODERN SHAKER









Pure White

Bisque White

Oyster

Stone

Ash Gray

## TRADITIONAL

## TRANSITIONAL







Pure White



Pure White

#### BOX CONSTRUCTION SPECIFICATIONS



**Dovetail Drawer Box** 



**Drawer Clips** 



Corner Stabilizing
Blocks



Soft Close Hinge



- •5/8" Dovetail Drawer Box
- •5 Piece Drawer Front Construction
- •3/4" x 1 3/4" Hardwood Face Frame
- •Undermount Full Extension Soft Close Drawer Glides
- •1/2" Plywood Box with Matching UV Coated Exterior
  - •1/2" Plywood Full Height Back Panel
  - •3/4 Plywood Shelf With Front Edge Banding
    - •UV Coated Natural Plywood Interior
      - Mitered Door Construction
- •6 –Way Adjustable Style Hinge With Soft Close Feature