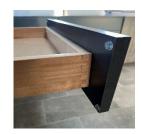

#### BOX CONSTRUCTION SPECIFICATIONS

**Dovetail Drawer Box** 

**Drawer Clips** 

Corner Stabilizing
Blocks

Soft Close Hinge

- •5/8" Dovetail Drawer Box
- •5 Piece Drawer Front Construction
- •3/4" x 1 3/4" Hardwood Face Frame
- •Undermount Full Extension Soft Close Drawer Glides
- •1/2" Plywood Box with Matching UV Coated Exterior
  - •1/2" Plywood Full Height Back Panel
  - •3/4 Plywood Shelf With Front Edge Banding
    - •UV Coated Natural Plywood Interior
      - Mitered Door Construction
- •6 –Way Adjustable Style Hinge With Soft Close Feature