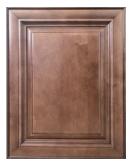

#### & CABINETRY

# MODERN SHAKER









Pure White

Bisque White

Oyster

Stone

Ash Gray

## TRADITIONAL

## TRANSITIONAL







Pure White



Pure White

#### BOX CONSTRUCTION SPECIFICATIONS



**Dovetail Drawer Box** 



**Drawer Clips** 



Corner Stabilizing
Blocks



Soft Close Hinge



- •5/8" Dovetail Drawer Box
- •5 Piece Drawer Front Construction
- •3/4" x 1 3/4" Hardwood Face Frame
- •Undermount Full Extension Soft Close Drawer Glides
- •1/2" Plywood Box with Matching UV Coated Exterior
  - •1/2" Plywood Full Height Back Panel
  - •3/4 Plywood Shelf With Front Edge Banding
    - •UV Coated Natural Plywood Interior
      - Mitered Door Construction
- •6 –Way Adjustable Style Hinge With Soft Close Feature