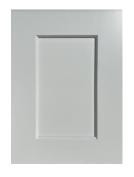

#### & CABINETRY

# MODERN SHAKER









Pure White

Bisque White

Oyster

Stone

Ash Gray

## TRADITIONAL

## TRANSITIONAL







Pure White



Pure White

#### BOX CONSTRUCTION SPECIFICATIONS



**Dovetail Drawer Box** 



**Drawer Clips** 



Corner Stabilizing
Blocks



Soft Close Hinge



- •5/8" Dovetail Drawer Box
- •5 Piece Drawer Front Construction
- •3/4" x 1 3/4" Hardwood Face Frame
- •Undermount Full Extension Soft Close Drawer Glides
- •1/2" Plywood Box with Matching UV Coated Exterior
  - •1/2" Plywood Full Height Back Panel
  - •3/4 Plywood Shelf With Front Edge Banding
    - •UV Coated Natural Plywood Interior
      - Mitered Door Construction
- •6 –Way Adjustable Style Hinge With Soft Close Feature