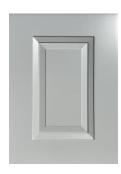

#### & CABINETRY

# MODERN SHAKER









Pure White

Bisque White

Oyster

Stone

Ash Gray

## TRADITIONAL

## TRANSITIONAL







Pure White



Pure White

#### BOX CONSTRUCTION SPECIFICATIONS



**Dovetail Drawer Box** 



**Drawer Clips** 



Corner Stabilizing
Blocks



Soft Close Hinge



- •5/8" Dovetail Drawer Box
- •5 Piece Drawer Front Construction
- •3/4" x 1 3/4" Hardwood Face Frame
- •Undermount Full Extension Soft Close Drawer Glides
- •1/2" Plywood Box with Matching UV Coated Exterior
  - •1/2" Plywood Full Height Back Panel
  - •3/4 Plywood Shelf With Front Edge Banding
    - •UV Coated Natural Plywood Interior
      - Mitered Door Construction
- •6 –Way Adjustable Style Hinge With Soft Close Feature