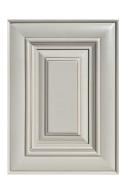

#### & CABINETRY

# MODERN SHAKER









Pure White

Bisque White

Oyster

Stone

Ash Gray

## TRADITIONAL

## TRANSITIONAL







Pure White



Pure White

#### BOX CONSTRUCTION SPECIFICATIONS



**Dovetail Drawer Box** 



**Drawer Clips** 



Corner Stabilizing
Blocks



Soft Close Hinge



- •5/8" Dovetail Drawer Box
- •5 Piece Drawer Front Construction
- •3/4" x 1 3/4" Hardwood Face Frame
- •Undermount Full Extension Soft Close Drawer Glides
- •1/2" Plywood Box with Matching UV Coated Exterior
  - •1/2" Plywood Full Height Back Panel
  - •3/4 Plywood Shelf With Front Edge Banding
    - •UV Coated Natural Plywood Interior
      - Mitered Door Construction
- •6 –Way Adjustable Style Hinge With Soft Close Feature