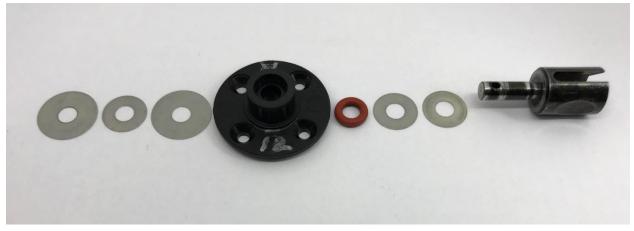

## **Screw Side**

This has been the best starting point with the gearing. If you add shims on the outdrive side the internal mesh will loosen slightly. If you add shims behind the side gears the mesh will tighten. Shim to the best feel.

The first runs might be slightly notchy, don't worry they will seat in. Check backlash after a few runs and readjust as necessary. These are lightweight gears. They will not live long in a modified car. The life of the gears is highly dependent on the shimming. Take your time!