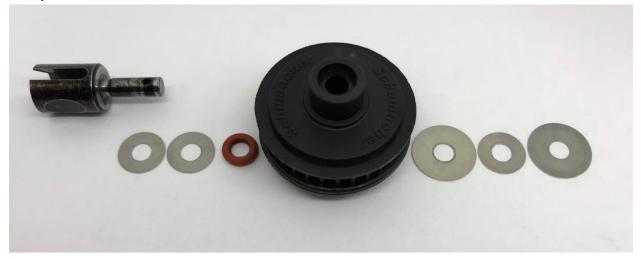

## **Recommended Plastic Gear Shimming:**

**Pulley Side** 

## **Screw Side**

This has been the best starting point with the gearing. If you add shims on the outdrive side the internal mesh will loosen slightly. If you add shims behind the side gears the mesh will tighten. Shim to the best feel.

The first runs might be slightly notchy, don't worry they will seat in. Check backlash after a few runs and readjust as necessary. These are lightweight gears. They will not live long in a modified car. The life of the gears is highly dependent on the shimming. Take your time!