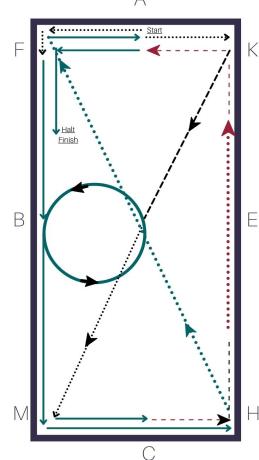

## First Level Pattern

- 1: Working Walk A to F
- 2: F Working Trot
- 3: B 10 meter circle Working Trot
- 4: Working Trot to H
- 5: H to F Lengthen Trot stride
- 6: Working Trot F to A
- 7: Working Walk to A to K
- 8: Free Walk to K to X
- 9: Working Walk X to M
- 10: M Working Trot
- 11: Develop Working Canter C to H
- 12: S to V Lengthen Canter stride
- 13: V Working Canter
- 14: A working trot
- 15: P Halt Salute