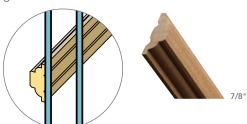

# Innovative Design; Classic Appeal The best of modern energy efficiency meets old-world charm in Simulated Divided Lite (SDL) grilles. While mimicking the look of classic single-pane windows, SDL grilles offer exterior and interior grille bars either with or without an aluminum spacer bar — translating to powerful insulation and innovation.

#### Framed With You in Mind

Featuring a unique **perimeter grille frame design** that rests on the inside of the unit, Weather Shield windows employ a concealed pin system to snap the perimeter grille frame securely into place. These grilles can be easily removed in order to clean the entire interior glass surface.

#### Grilles Between the Glass

**Airspace Grilles** seal aluminum grille bars in either a sculpted or flat design between two panes of glass. Resulting in a classic aesthetic that is easy to clean and maintain.

11/16" SCULPTURED

5/8" FLAT