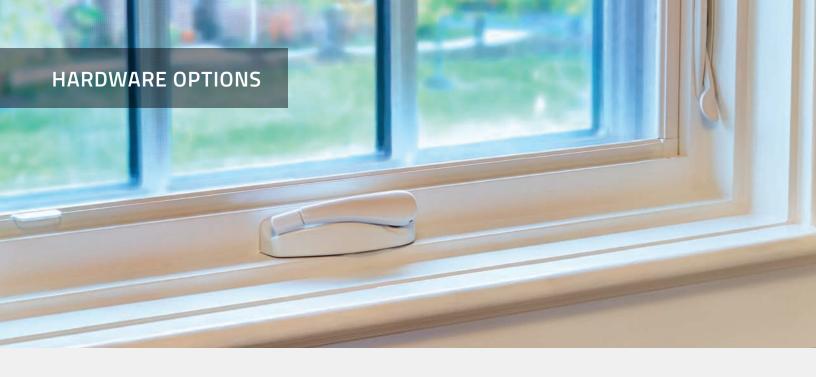

# MAKE A STATEMENT WITH STUNNING HARDWARE

Hardware makes a dramatic statement on any door or window, gracefully transforming the aesthetic to achieve maximum visual effect. Complement and enhance the style of any space with our curated line of finishes and designs.

#### Finish First

Window hardware finishes are available in an array of colors and textures to suit any user's tastes. Options range from ultra modern brushed nickel to sleek black, allowing you to achieve any desired look.