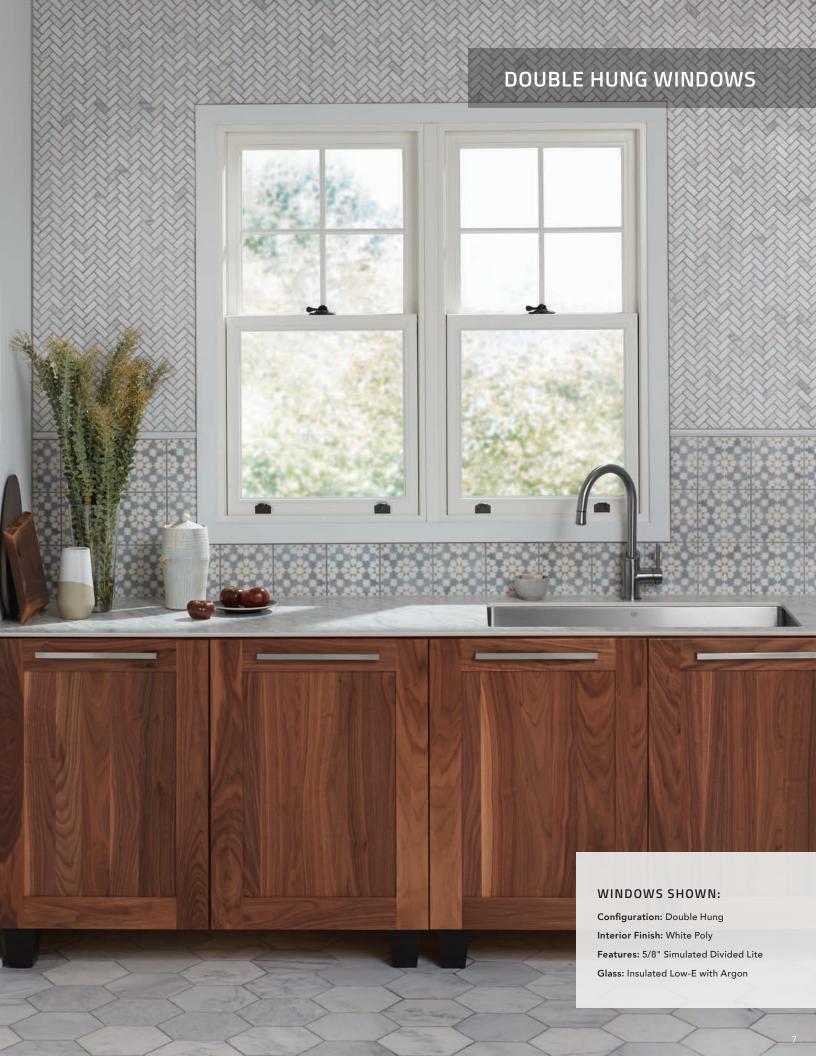

# ARCHITECTURALLY INSPIRED, TECHNOLOGICALLY ADVANCED

Our double hung windows represent a one-of-a-kind approach to a popular choice in home design. With the versatility to open from the top or bottom, a breath of fresh air is never out of reach. From robust ventilation to energy efficiency and ease of use, double hung windows are a timeless classic.

#### All-Wood Double Hung Windows

Our **all-wood products** not only offer excellent durability, but they also offer a level of elegance and historical accuracy that only wood windows and doors can provide. Available in a variety of wood species capable of matching any decor. See full product details at weathershield.com.