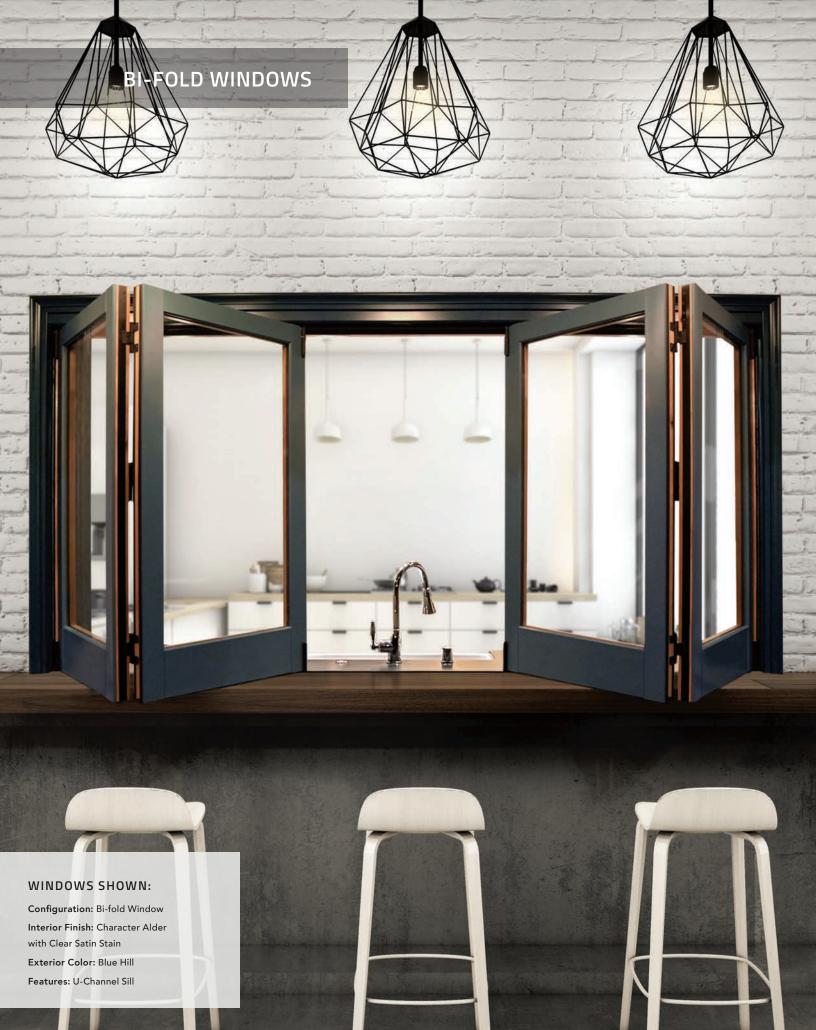

## WINDOWS WITHOUT LIMITS

Create a statement piece that is as striking as it is functional. Our bi-fold windows provide effortless operation and wide open views that can be perfectly tailored to any space — without compromise. Utilizing the same innovative design as our best-selling bi-fold doors, these windows combine a crisp, clean aesthetic with abundant fresh air and a range of premium style options.

#### The Setup That's Right for You

Our bi-fold windows are available in a variety of configurations to ensure they best suit your needs. With anywhere from **two to eight panels**, virtually any size opening can be accommodated. Panels fold neatly into a non-pocketed configuration that showcase the beauty of your windows at all times.