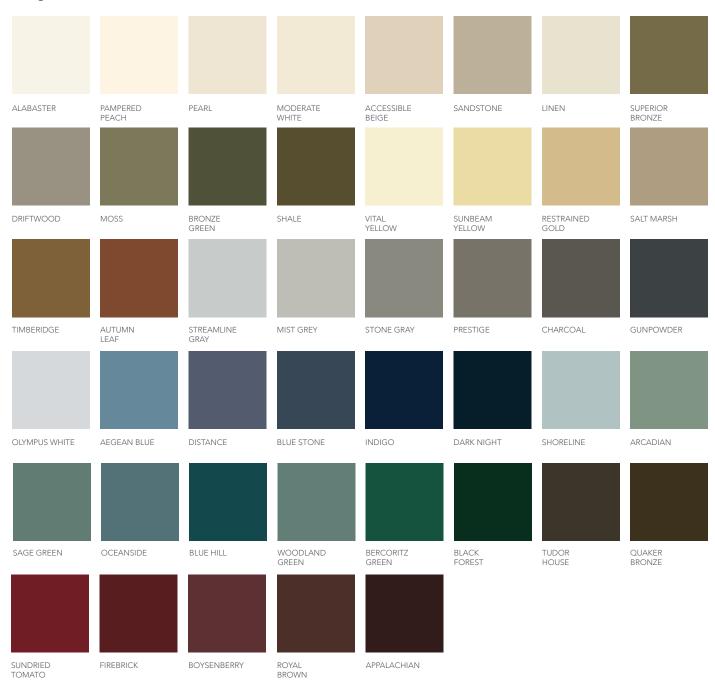

# **EXTERIOR COLOR OPTIONS**

To help you get the exact look you desire, we offer an ever-expanding palette of durable and distinct exterior color options rated to the highest industry standards for color retention. Our Premium windows and doors are available in 12 standard and 45 designer colors, 8 anodized and 4 radiant metallic colors, with unlimited custom color match aluminum finishes.

#### **Designer Exterior Colors**