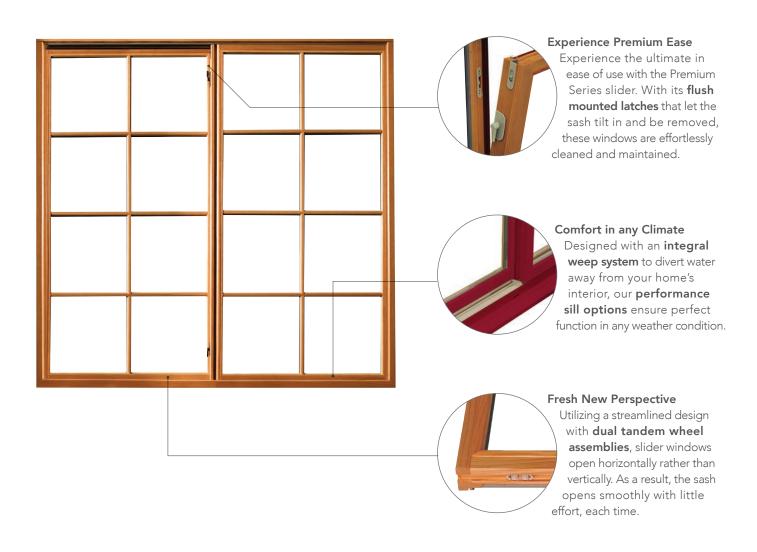

# **SLIDER WINDOWS** WINDOWS SHOWN: Configuration: Double Slider Interior Finish: Mixed Grain Fir with Clear Satin Stain Hardware Finish: Black Features: 5/8" Simulated Divided Lite

# A BOLD OUTLOOK

Narrow sash. Clean lines. A simple and beautiful design that provides a wide-open view to the world. The Premium Series slider window is ideal for creating maximum ventilation with minimal space. Our innovative four-point roller system ensures silent, smooth operation for the life of the window and comes in a variety of color, style, material, and finishing options — giving you ultimate freedom to choose.

#### **Customizable Combinations**

Personalize your space by choosing from numerous options, completely tailored to your tastes and needs. Slider windows can be structured with end vents, and in double or triple configurations, to achieve any desired goal — like letting in more natural light and fresh air to ensure you feel perfectly at home.