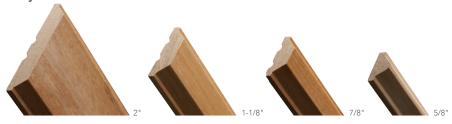

#### **Rich Wood Interiors**

With eight wood species to choose from, there's sure to be one perfect for your home. For a truly unique look, other wood species are available upon request.

PINE (STANDARD)

OAK

MAPLE

ALDER (CHARACTER)

CHERRY

MAHOGANY

MIXED GRAIN FIR

VERTICAL GRAIN FIR