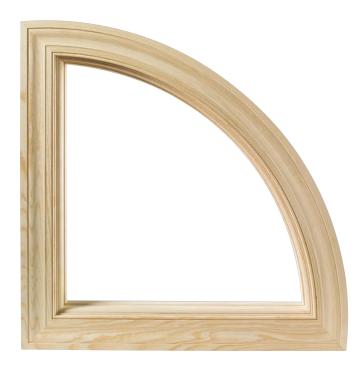

# ENDLESS OPTIONS TO FRAME YOUR WORLD

Let your thoughts take shape with our Premium Series specialty shape windows. Choose among limitless sizes, shapes and styles – as well as finishes, colors and materials – to create a unique architectural flair all your own. But the benefits don't end there; these windows still offer all of the energy efficiency and durability we're known for.

STANDARD FRAME

#### Creativity Knows No Bounds

Contemporary sleek design provides abundant light in any room, as the glass is directly glazed into the frames of our specialty shape windows. The simulated sash option gives the appearance of a true sash window with the performance of a direct-set, stationary option.

HALF CIRCLE

CIRCLE

WITHLEGS

QUARTER EVERROW/

TRIANGLE. LEET/RIGHT

OCTAGON