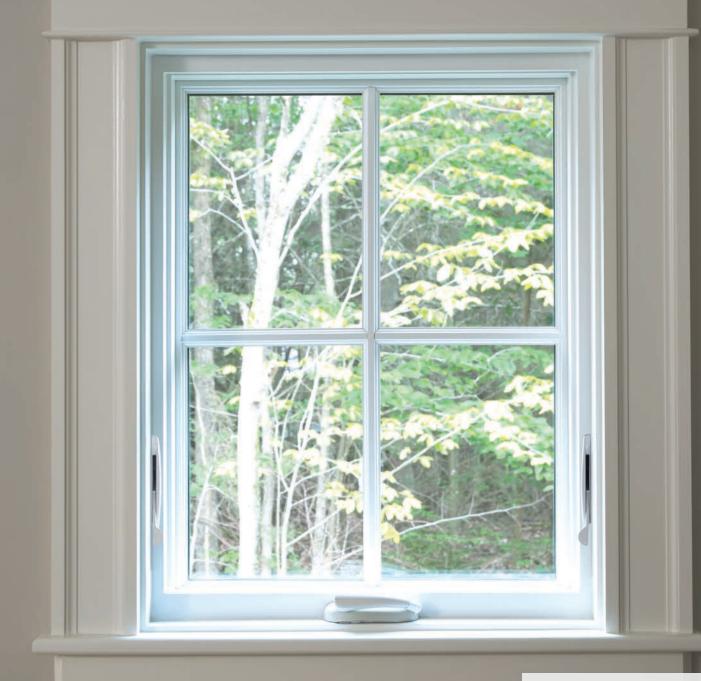

# ARCHITECTURALLY INSPIRED, TECHNOLOGICALLY ADVANCED

Our double hung windows represent a one-of-a-kind approach to a popular choice in home design. With the versatility to open from the top or bottom, a breath of fresh air is never out of reach. From robust ventilation to energy efficiency and ease of use, double hung windows are a timeless classic.

#### All-Wood Double Hung Windows

Our **all-wood products** not only offer excellent durability, but they also offer a level of elegance and historical accuracy that only wood windows and doors can provide. Available in a variety of wood species capable of matching any decor. See full product details at weathershield.com.