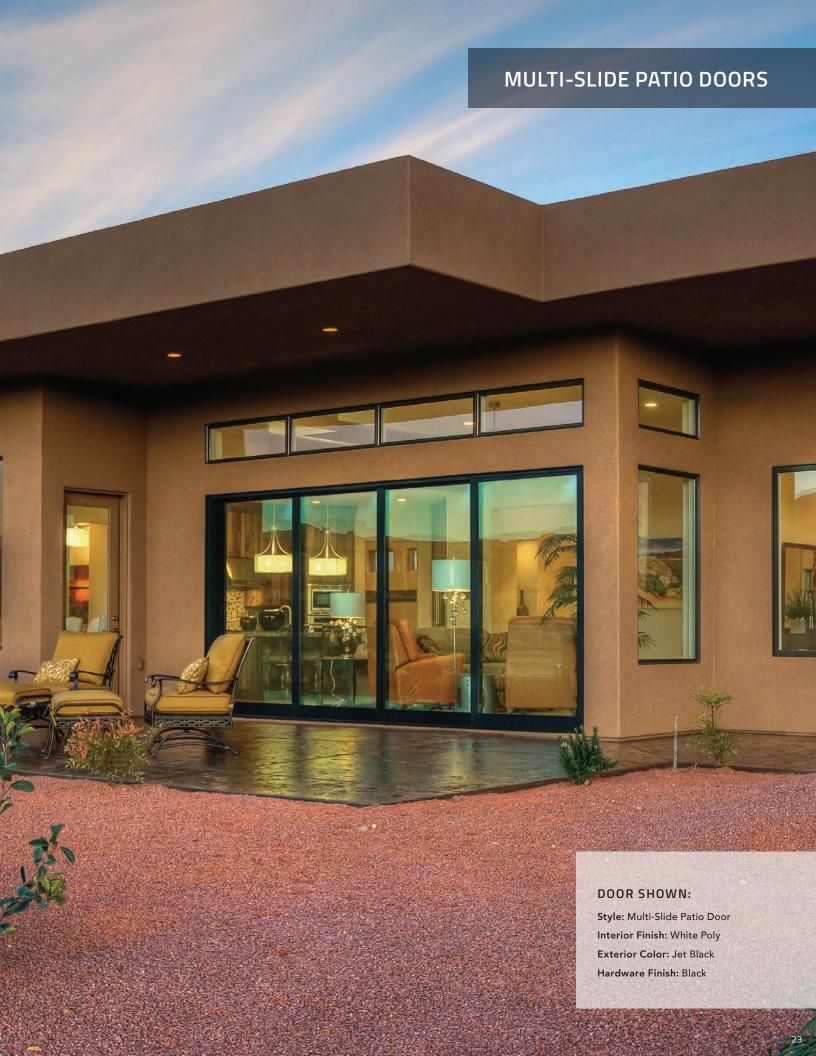

## OPEN THE DOOR TO INNOVATION

Experience luxe, minimalistic design that maximizes your space. Our multi-slide doors offer exceptional efficiency, clean lines and panoramic views — creating a seamless transition between your home and the great outdoors. With options as expansive as 50 feet wide and 10 feet high, all you have to do is accept nature's open invitation.

#### **Configured Just For You**

Striking the perfect balance between beauty and utility, our dynamic multi-slide doors are the perfect solution whether you're entertaining guests or enjoying unobstructed views. Available in a variety of groupings ranging from two to ten panels, they can also be hidden inside the wall in a pocketed configuration or act as traditional sliding doors with one panel remaining exposed when fully open.