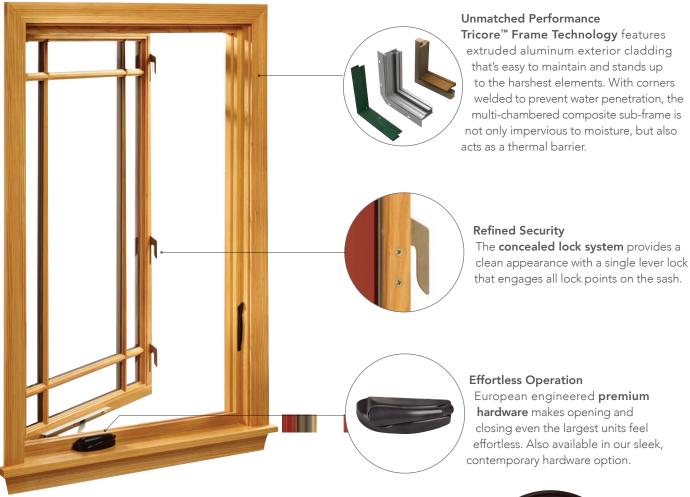

# THE ELEGANT BEAUTY OF CLASSIC DESIGN

Our casement windows are a marriage of great looks and uncompromising performance. Hinged on the side to open with a hand crank, casements are a flexible option for use alone, in series, or in combination with awning or specialty shape windows.

#### **Push-Out Casement Windows**

Our **push-out casement** windows offer unique design options as an alternative to operator casement windows. It operates easily with just a turn of the handle featuring the latest technology with traditional and minimalist look and feel. View hardware options on page 38.