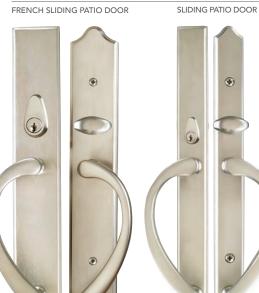

#### Design with Style

Premium Series sliding patio doors are available in two distinctive rail heights: the thicker, classic French rail for a traditional look or the contemporary narrow rail for a more modern aesthetic. All are available with up to four panels and can be combined with sidelites or transoms for added elegance and drama.

## GRAND OPENINGS

Open your home to the great outdoors and get swept away by our Premium Series hinged patio door. With its traditional styling and French door operation, it embellishes entrances with timeless architectural grace. Daylight and fresh air flows freely into any space while endless design combinations allow for your home to shine uniquely amongst the crowd.