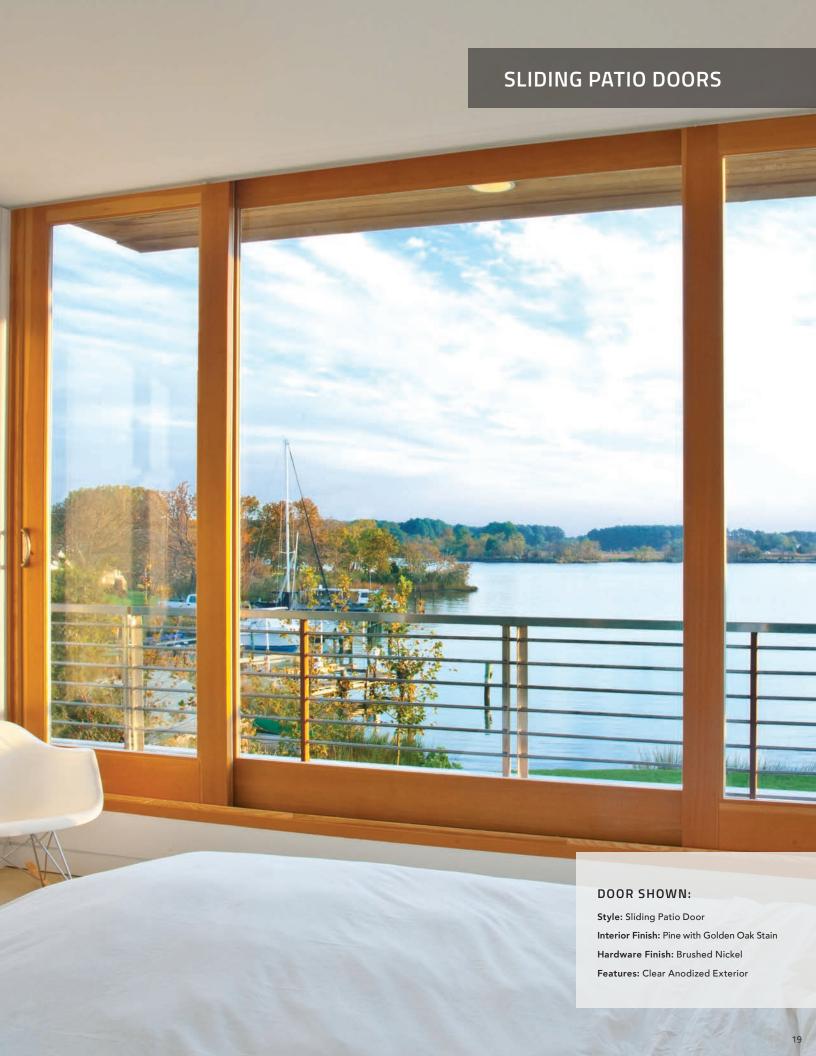

# AN OPEN INVITATION TO THE OUTDOORS

Our sliding patio doors let you effortlessly open up your home to a balcony, patio, pool deck or backyard. These architectural-grade panels give you a myriad of choices for exterior and interior finishes to achieve the perfect look for your home and bring the outdoors in.

#### Design with Style

Premium Series sliding patio doors are available in two distinctive rail heights: the thicker, classic French rail for a traditional look or the contemporary narrow rail for a more modern aesthetic. All are available with up to four panels and can be combined with sidelites or transoms for added elegance and drama.