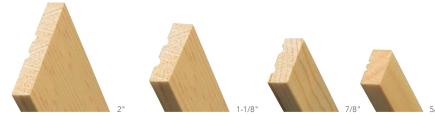

# Innovative Design; Classic Appeal The best of modern energy efficiency meets old-world charm in Simulated Divided Lite (SDL) grilles. While mimicking the look of classic single-pane windows, SDL grilles offer exterior and interior grille bars either with or without an aluminum spacer bar — translating to powerful insulation and innovation.

#### Grilles Between the Glass

**Airspace Grilles** seal aluminum grille bars in either a sculpted or flat design between two panes of glass. Resulting in a classic aesthetic that is easy to clean and maintain.

11/16" SCULPTURED

5/8" FLAT