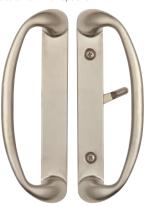

# AN OPEN INVITATION TO THE OUTDOORS

Our sliding patio doors let you effortlessly open up your home to a balcony, patio, pool deck or backyard. These architectural-grade panels give you a myriad of choices for exterior and interior finishes to achieve the perfect look for your home and bring the outdoors in.

#### Design with Style

Premium Series sliding patio doors are available in two distinctive rail heights: the thicker, classic French rail for a traditional look or the contemporary narrow rail for a more modern aesthetic. All are available with up to four panels and can be combined with sidelites or transoms for added elegance and drama.