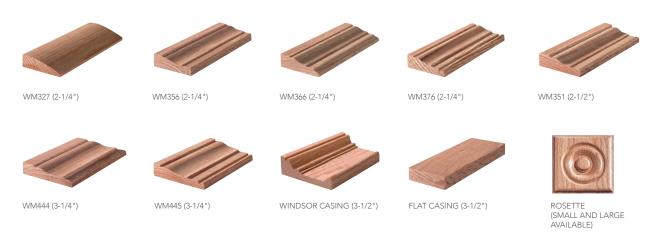

#### **Exterior Trim Options**

Our exterior trim accessories allow for a clean and finished exterior look. Available in any of our standard, designer, radiant metallic, or anodized aluminum finishes, these exterior casings add an ideal finishing touch.

#### **Interior Trim Options**

Available in any of our rich wood interiors and finishes, these trims are expertly dried, milled and jointed together reflecting the quality you expect.