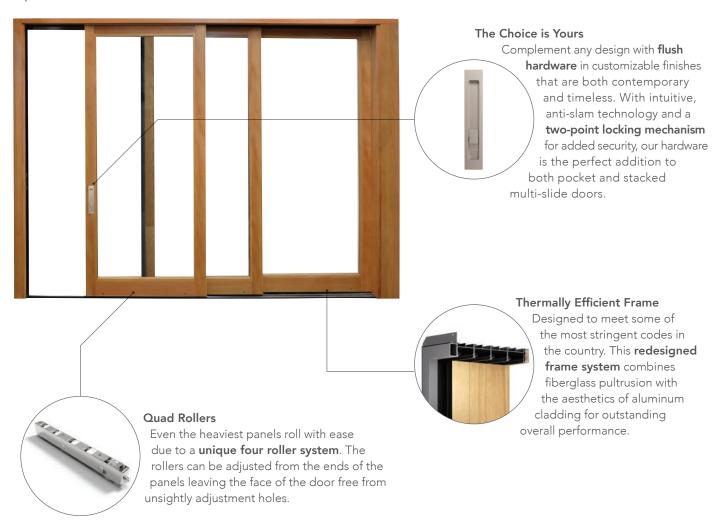

# AN OPEN INVITATION TO THE OUTDOORS

Our sliding patio doors let you effortlessly open up your home to a balcony, patio, pool deck or backyard. These architectural-grade panels give you a myriad of choices for exterior and interior finishes to achieve the perfect look for your home and bring the outdoors in.

#### Design with Style

Premium Series sliding patio doors are available in two distinctive rail heights: the thicker, classic French rail for a traditional look or the contemporary narrow rail for a more modern aesthetic. All are available with up to four panels and can be combined with sidelites or transoms for added elegance and drama.