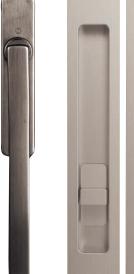

# AN OPEN INVITATION TO THE OUTDOORS

Our sliding patio doors let you effortlessly open up your home to a balcony, patio, pool deck or backyard. These architectural-grade panels give you a myriad of choices for exterior and interior finishes to achieve the perfect look for your home and bring the outdoors in.

#### Design with Style

Premium Series sliding patio doors are available in two distinctive rail heights: the thicker, classic French rail for a traditional look or the contemporary narrow rail for a more modern aesthetic. All are available with up to four panels and can be combined with sidelites or transoms for added elegance and drama.

#### Hinged and Standard Sliding **Door Hardware Finishes**