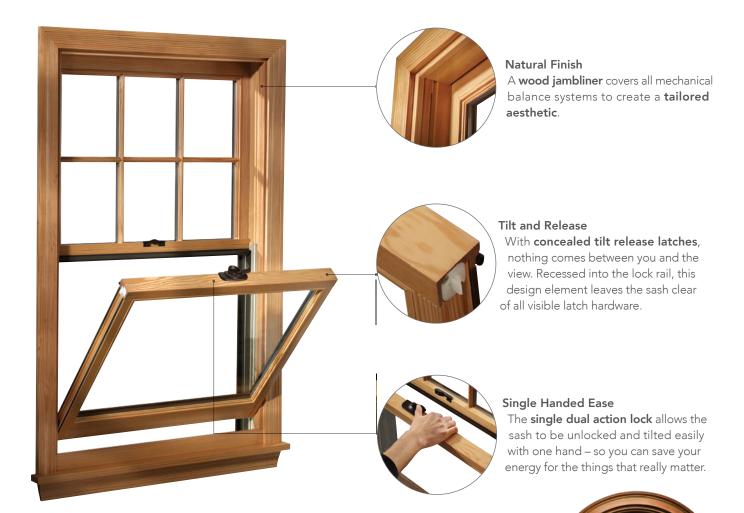

#### All-Wood Double Hung Windows

Our **all-wood products** not only offer excellent durability, but they also offer a level of elegance and historical accuracy that only wood windows and doors can provide. Available in a variety of wood species capable of matching any decor. See full product details at weathershield.com.

# THE ELEGANT BEAUTY OF CLASSIC DESIGN

Our casement windows are a marriage of great looks and uncompromising performance. Hinged on the side to open with a hand crank, casements are a flexible option for use alone, in series, or in combination with awning or specialty shape windows.

#### **Push-Out Casement Windows**

Our **push-out casement** windows offer unique design options as an alternative to operator casement windows. It operates easily with just a turn of the handle featuring the latest technology with traditional and minimalist look and feel. View hardware options on page 38.