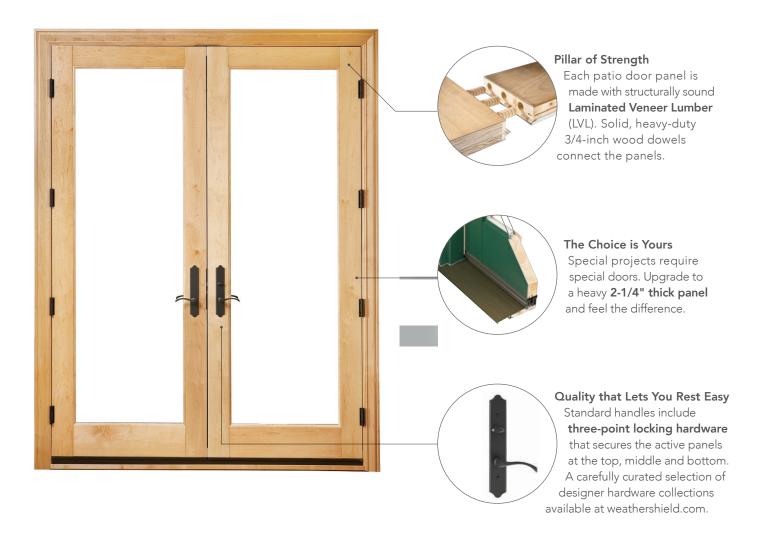

# AN OPEN INVITATION TO THE OUTDOORS

Our sliding patio doors let you effortlessly open up your home to a balcony, patio, pool deck or backyard. These architectural-grade panels give you a myriad of choices for exterior and interior finishes to achieve the perfect look for your home and bring the outdoors in.

#### Design with Style

Premium Series sliding patio doors are available in two distinctive rail heights: the thicker, classic French rail for a traditional look or the contemporary narrow rail for a more modern aesthetic. All are available with up to four panels and can be combined with sidelites or transoms for added elegance and drama.