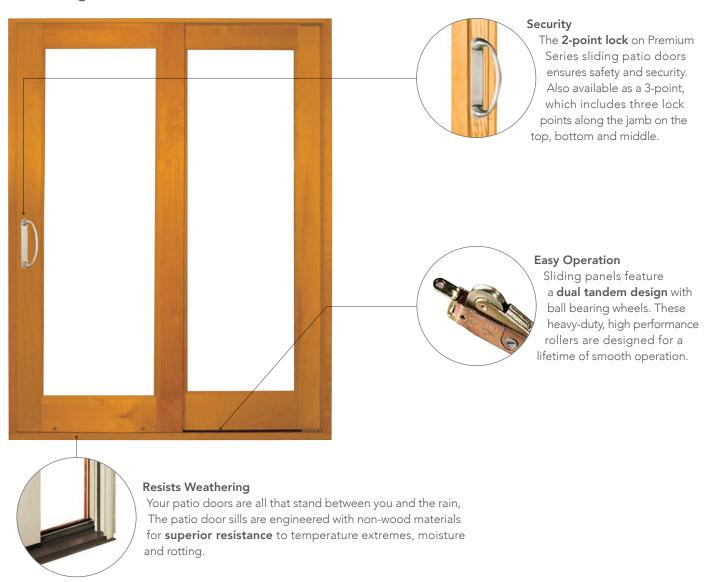

#### **Superior Security**

THREE-POINT LOCKING SYSTEM

All hinged patio and bi-fold door hardware come standard with a three-point locking system for added security and peace of mind.

All finishes not available on all hardware. Please visit authorized Weather Shield dealer for finish options.

#### Safe and Secure

BRASS

PVD

Place your confidence in our sliding patio doors, which feature a two- or three-point locking system for an additional safeguard and defense.

All finishes not available on all hardware. Please visit authorized Weather Shield dealer for finish options.

SLIDING PATIO DOOR TWO-POINT LOCKING SYSTEM

ATLANTA DALLAS

SPECIALTY SLIDING DOORS

MULTI-SLIDE DOOR