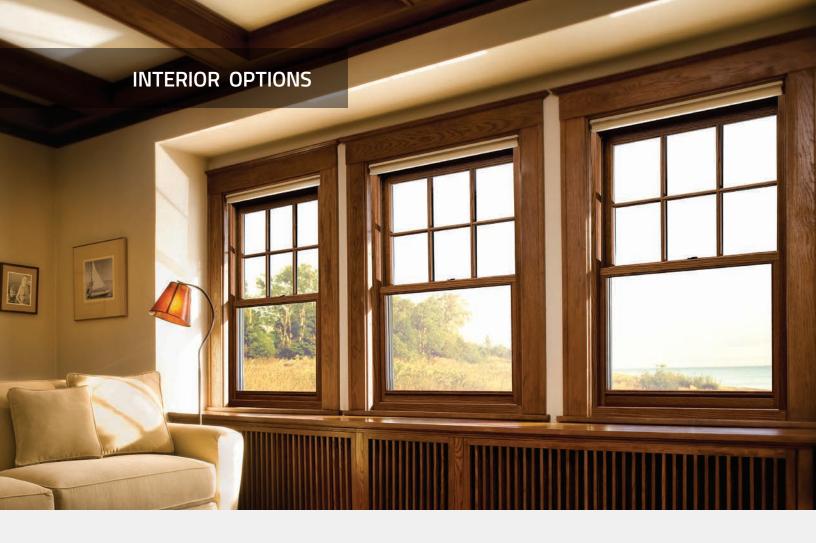

# INTERIOR WOOD OPTIONS

Every home is different. So we give you choices to add your own special touch. Choose the wood grain and color that complement your design. Then add warmth and beauty with our factory finishes. Whether subtle or stunning, you'll find options to make a lasting impression.

#### **Rich Wood Interiors**

With eight wood species to choose from, there's sure to be one perfect for your home. For a truly unique look, other wood species are available upon request.

PINE (STANDARD)