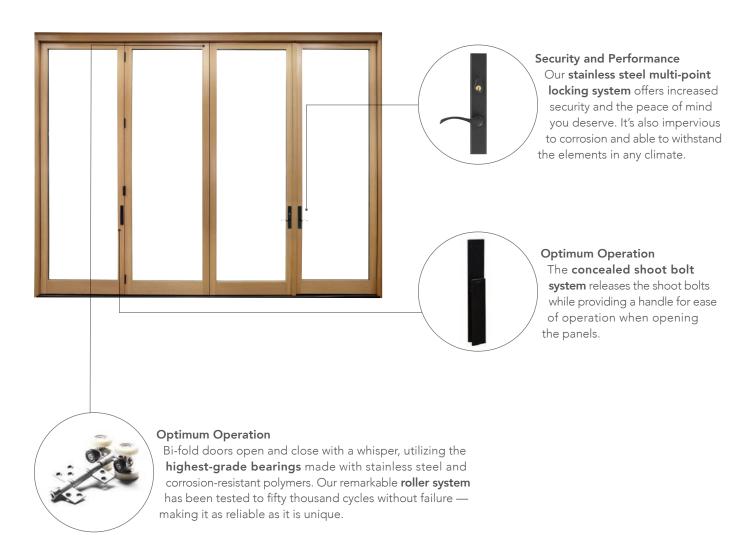

## GIVE YOUR SPACE A FRESH PERSPECTIVE

Our bi-fold doors work in any setting, with any style — allowing you to open your home to nature and experience the absolute best of indoor/outdoor space. Choose from contemporary and traditional designs, custom finishes and configuration options of two to eight panels.

#### **Superior Engineering**

Our expanded sill offering is available on our bi-fold doors and windows; improving performance levels and allowing design flexibility with any project. Visit our website for detailed specifications.