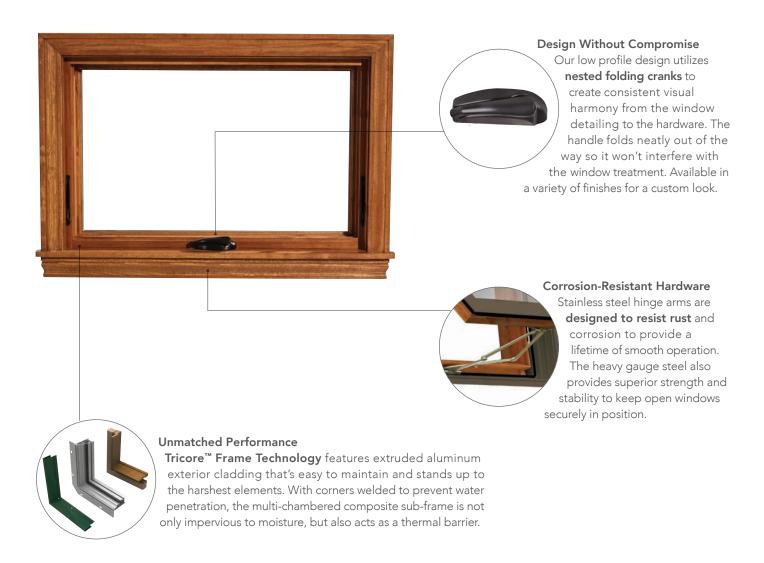

# LET IN THE BREEZE, KEEP OUT THE RAIN

Awning windows are a great choice for creating imaginative, contemporary designs that let you control ventilation. Hinged to swing out from the bottom, they're an ideal component for finishing dramatic and functional expanses of glass.

#### Low Maintenance Exterior

The aluminum-clad exterior **stands up to years of exposure** in the harshest environments.

#### All-Weather Ventilation

Our awning windows give you greater control over airflow.