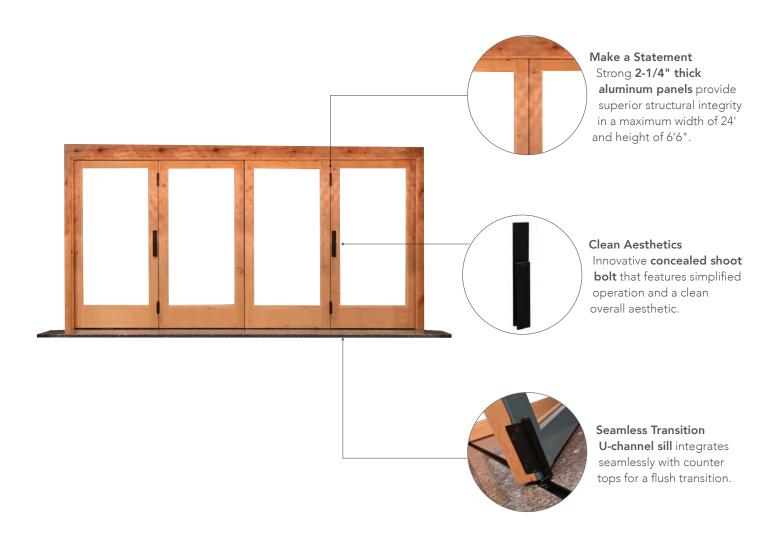

#### **Superior Engineering**

Our expanded sill offering is available on our bi-fold doors and windows; improving performance levels and allowing design flexibility with any project. Visit our website for detailed specifications.