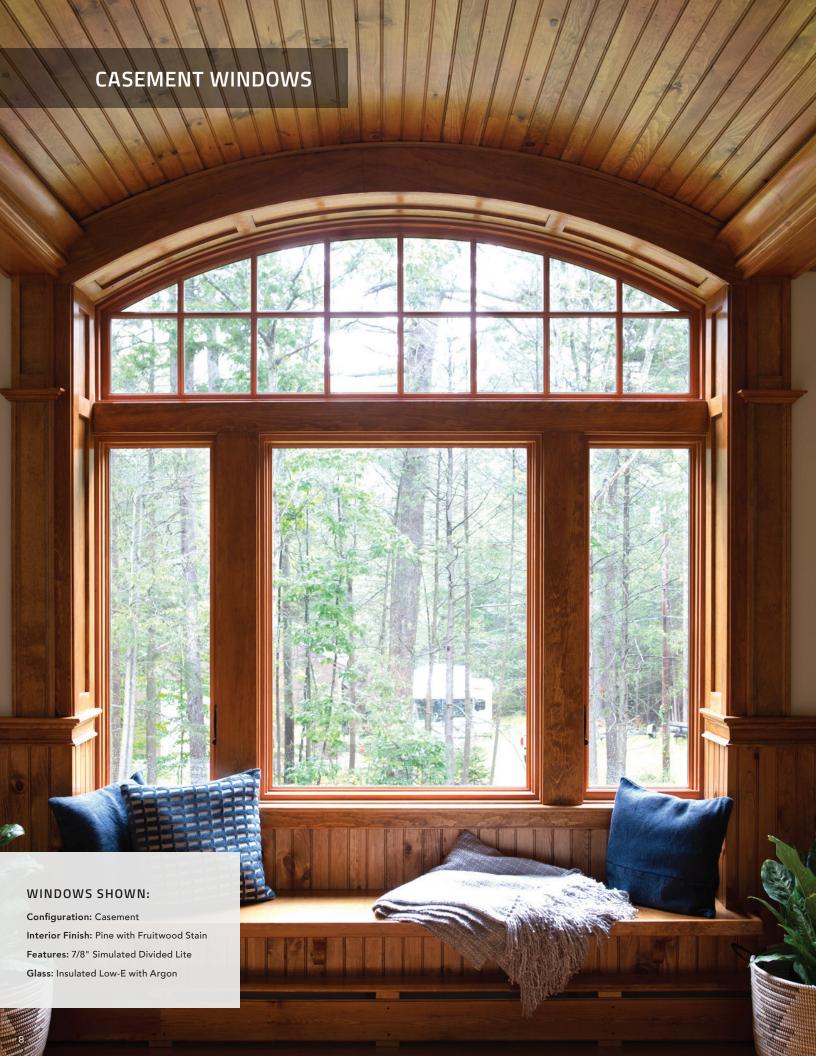

# THE ELEGANT BEAUTY OF CLASSIC DESIGN

Our casement windows are a marriage of great looks and uncompromising performance. Hinged on the side to open with a hand crank, casements are a flexible option for use alone, in series, or in combination with awning or specialty shape windows.

#### **Push-Out Casement Windows**

Our **push-out casement** windows offer unique design options as an alternative to operator casement windows. It operates easily with just a turn of the handle featuring the latest technology with traditional and minimalist look and feel. View hardware options on page 38.