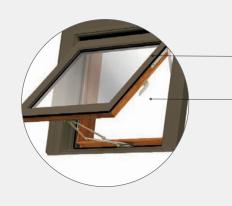

# LET IN THE BREEZE, KEEP OUT THE RAIN

Awning windows are a great choice for creating imaginative, contemporary designs that let you control ventilation. Hinged to swing out from the bottom, they're an ideal component for finishing dramatic and functional expanses of glass.

#### Low Maintenance Exterior

The aluminum-clad exterior **stands up to years of exposure** in the harshest environments.

#### All-Weather Ventilation

Our awning windows give you greater control over airflow.