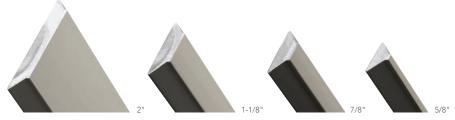

imate Solar Control

- Strong resistance to the sun's glaring heat
- Excellent insulating value.
- Excellent protection against damaging UV rays
- Maintains great clarity



# Zo-e-shield 55

#### Plus Room Side Low-E

- Combination of two low-e coatings
- Significantly improved energy efficiency
- Complies with northern Energy Star guidelines with interior LoE i89 coating



### Zo-e-shield 6 Zo-e-shield 5 Plus Laminated Interior

- Best resistance available to the sun's heat
- Minimizes glare and visible light transmittance
- Superior sound control and UV protection



Zo-e-shield 7
Triple Glazed with
5 Coats of Low-E

- Great insulating value
- Controls glare and blocks the sun's heat in warmer months
- Excellent for use in all climate regions

#### **Putty Exterior Aluminum Profile**



#### **Colonial Interior Wood Profile**



#### **Putty Interior Wood Profile**



#### **Square Interior Wood Profile**



# Innovative Design; Classic Appeal The best of modern energy efficiency meets old-world charm in Simulated Divided Lite (SDL) grilles. While mimicking the look of classic single-pane windows, SDL grilles offer exterior and interior grille bars either with or without an aluminum spacer bar — translating to powerful insulation and innovation.

#### Framed With You in Mind

Featuring a unique **perimeter grille frame design** that rests on the inside of the unit, Weather Shield windows employ a concealed pin system to snap the perimeter grille frame securely into place. These grilles can be easily removed in order to clean the entire interior glass surface.





####