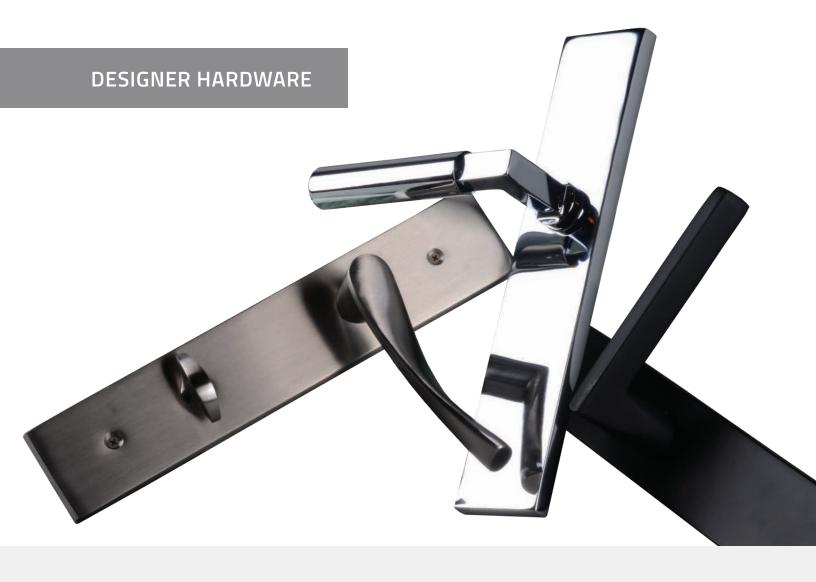

# MAKE A STATEMENT WITH STUNNING HARDWARE

Hardware makes a dramatic statement on any door or window, gracefully transforming the aesthetic to achieve maximum visual effect. Complement and enhance the style of any space with our curated line of finishes and designs.

#### Finish First

Window hardware finishes are available in an array of colors and textures to suit any user's tastes. Options range from ultra modern brushed nickel to sleek black, allowing you to achieve any desired look.

# LEADING EDGE HARDWARE TO PERFECT YOUR DOORS

High-end architectural hardware offered in a range of luxurious styles and rich finishes that best express your personal style and are perfect for making just the right statement in your home. See our full offering by visiting our website at weathershield.com