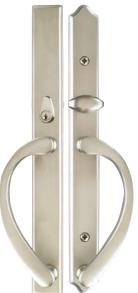

# AN OPEN INVITATION TO THE OUTDOORS

Our sliding patio doors let you effortlessly open up your home to a balcony, patio, pool deck or backyard. These architectural-grade panels give you a myriad of choices for exterior and interior finishes to achieve the perfect look for your home and bring the outdoors in.

#### Design with Style

Premium Series sliding patio doors are available in two distinctive rail heights: the thicker, classic French rail for a traditional look or the contemporary narrow rail for a more modern aesthetic. All are available with up to four panels and can be combined with sidelites or transoms for added elegance and drama.