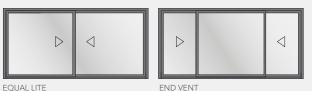

#### **Customizable Combinations**

Personalize your space by choosing from numerous options, completely tailored to your tastes and needs. Slider windows can be structured with end vents, and in double or triple configurations, to achieve any desired goal — like letting in more natural light and fresh air to ensure you feel perfectly at home.

END VENT (EQUAL LITE)