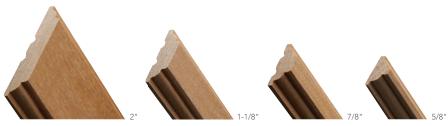

# The Perfect Grille

Personalize your home with windows featuring a selection of bar widths and profiles, as well as traditional grille patterns and custom designs. For even greater **creativity and design** flexibility, most grilles can be manufactured from Weather Shield's custom wood interiors.

# A Variety of Options

Choose from a selection of grille patterns and custom designs to achieve the perfect look from your home. We offer a **variety of bar widths and profiles**, and most grilles can be further personalized with Weather Shield's custom wood interiors.