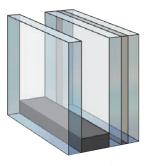

# Zo-e-shield 5 Plus Laminated Interior

- Best resistance available to the sun's heat
- Minimizes glare and visible light transmittance
- Superior sound control and UV protection

# Zo-e-shield 5