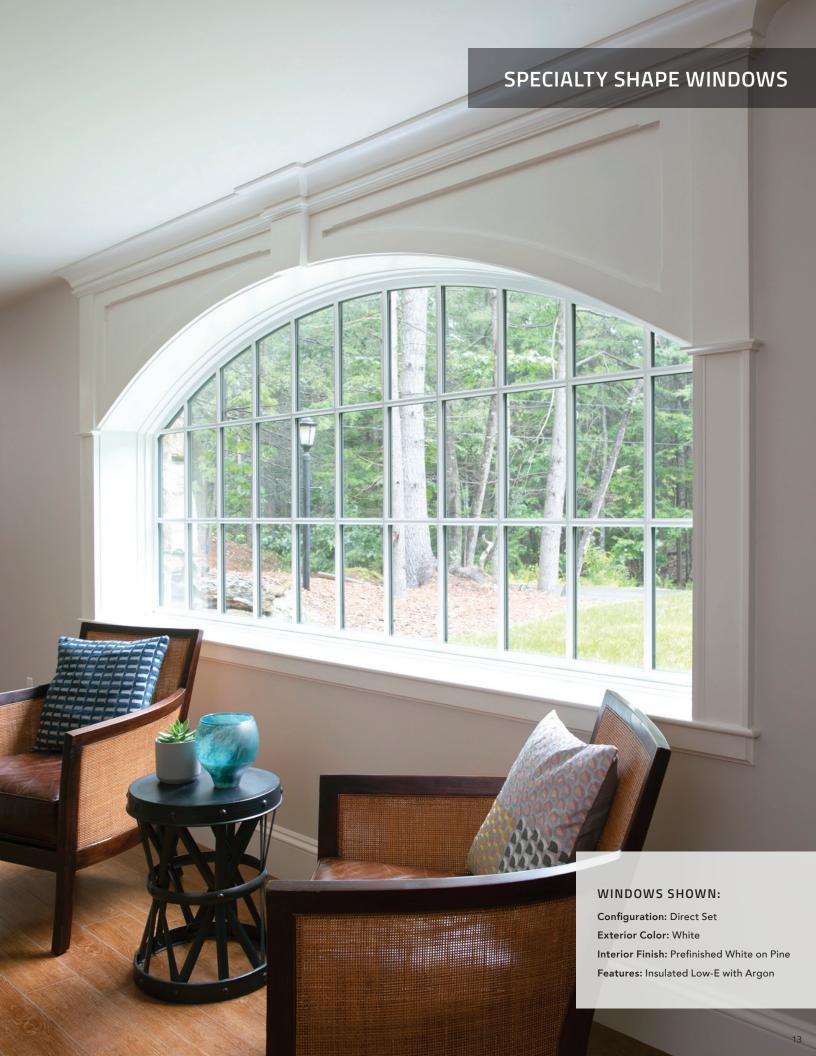

# SHAPE YOUR WORLD

Build character into your home with specialty shapes from our line of direct set windows. In this unique construction, glass panes are glazed directly into the frame, inviting in more daylight and enhancing your freedom to experiment with shape, style and size. Choose from graceful arches, dramatic angles and bold geometry to create your ideal aesthetic.

Creativity Knows No Bounds Contemporary sleek design provides abundant light in any room, as the glass is directly glazed into the frames of our specialty shape windows.

HALF CIRCLE

CIRCLE

**EYEBROW** WITH LEGS