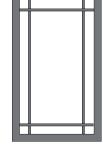

# The Perfect Grille

Personalize your home with windows featuring a selection of bar widths and profiles, as well as traditional grille patterns and custom designs. For even greater **creativity and design** flexibility, most grilles can be manufactured from Weather Shield's custom wood interiors.

# **Custom Grille Pattern Options**

PRAIRIE

PRAIRIE W/ VERTICAL BAR

COTTAGE COTTAGE T

ORIEL

SINGLE HORIZONTAL BAR

SIMULATED DOUBLE HUNG

# A Variety of Options

Choose from a selection of grille patterns and custom designs to achieve the perfect look from your home. We offer a **variety of bar widths and profiles**, and most grilles can be further personalized with Weather Shield's custom wood interiors.