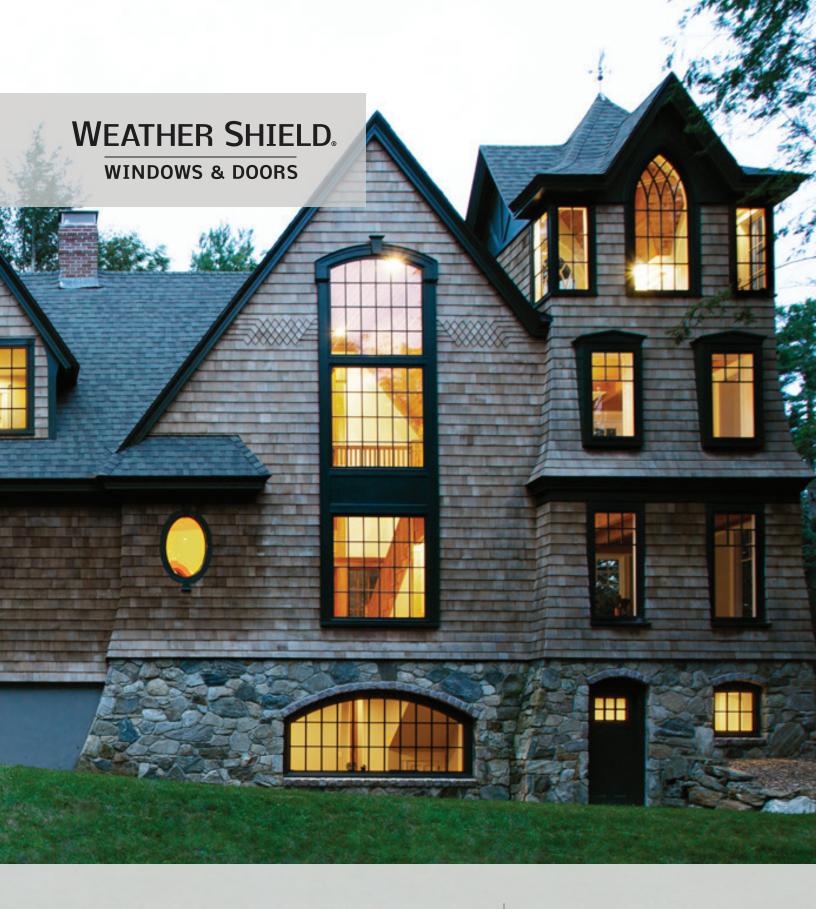

SIGNATURE SERIES

Aluminum-Clad Wood Windows And Patio Doors

# A SOLID FOUNDATION TO BUILD ON

When Edward Lee Schield designed his first window in 1955, he set into motion a company built around an inventive spirit. His enthusiasm for innovation defines Weather Shield to this day. After more than 65 years and 33 patents, Weather Shield remains faithfully focused on creating something better and purposeful.

Our quest to bring you the latest and greatest products is firmly grounded in serving the needs of our customers. We're still a family-owned business that believes in listening closely to the people who specify, buy and install our windows and doors. Their input is critical as we strive to improve and perfect every aspect of product design and performance.

Our Signature Series products honor our founder's vision while featuring the classic aesthetics and materials that embody Weather Shield's dedication to

quality. With innovative design and an emphasis on energy efficiency, our Signature collection is exactly that — our signature.