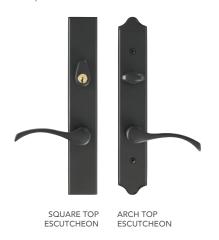

# HARDWARE DESIGNED TO IMPRESS

Our hardware options are the perfect finishing touch to any door or window. Complement and enhance the style of any space with our curated line of finishes and designs.

### Window Hardware Finishes

BI ACK

Finish First

Window hardware finishes are available in an array of colors and textures to suit any user's tastes. Options range from ultra modern brushed nickel to sleek black, allowing you to achieve any desired look.

# Door Hardware Finishes\*

BRIGHT BRASS

OIL-RUBBED **BRONZE** 

BRUSHED

WHITE\*\*

CHROME

ANTIQUE

# The Perfect Finishing Touch

Discover the full range of patio door hardware finishes from classic to contemporary, luxurious to minimalist – and experience the power of design to shape your perspective.