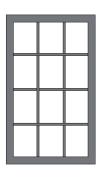

# The Perfect Grille

Personalize your home with windows featuring a selection of bar widths and profiles, as well as traditional grille patterns and custom designs. For even greater **creativity and design** flexibility, most grilles can be manufactured from Weather Shield's custom wood interiors.

# **Custom Grille Pattern Options**

PRAIRIE

PRAIRIE W/ VERTICAL BAR

COTTAGE COTTAGE T

ORIEL

SINGLE HORIZONTAL BAR

SIMULATED DOUBLE HUNG

# A Variety of Options

Choose from a selection of grille patterns and custom designs to achieve the perfect look from your home. We offer a **variety of bar widths and profiles**, and most grilles can be further personalized with Weather Shield's custom wood interiors.