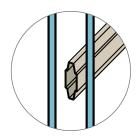

# A Clear Perspective

Our airspace grilles seal sculpted or flat aluminum grille bars between two panes of glass so your windows are a breeze to clean and maintain — without compromising quality or aesthetics.

11/16" SCULPTURED

5/8" FLAT