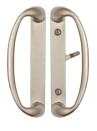

# Double Hung Hardware

CONTEMPORARY LOCK

### Window Hardware Finishes

BI ACK

Finish First

Window hardware finishes are available in an array of colors and textures to suit any user's tastes. Options range from ultra modern brushed nickel to sleek black, allowing you to achieve any desired look.