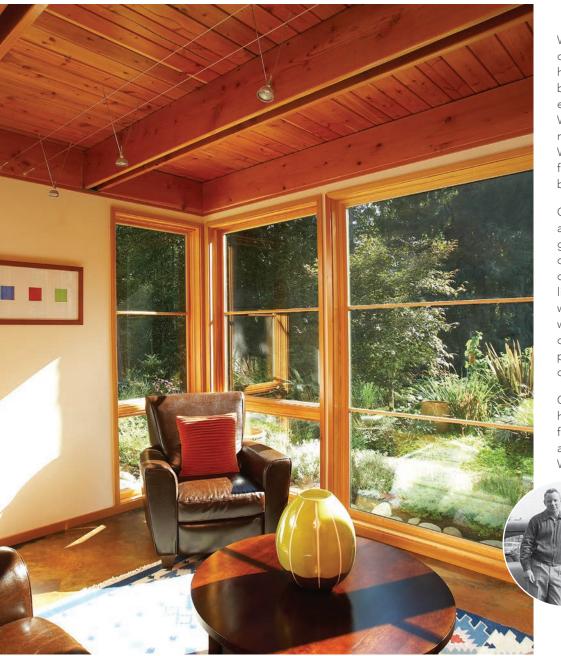

# MODERN AESTHETIC, CLASSIC DESIGN

Our Signature Series double hung windows offer the best of all worlds — modern style, versatile operation, and cost-effective luxury. Maximize ventilation in your home and enjoy easy cleaning with a design that features slim lines and large glass profiles.

# **High Quality Exteriors**

Our aluminum exterior-clad wood products feature **commercial-grade premium paint** that resists fading and chalking. Extruded aluminum resists dents, dings and scratches and is backed by Weather Shield's 20-year limited warranty.

Butt jointed cladding accurately mimics traditional wood windows for a familiar aesthetic.

# The Beauty is in the Details

The **rigid integral nailing fin** makes installation simple and provides more durability than flimsy snap-in or fold-out fins found with other windows.