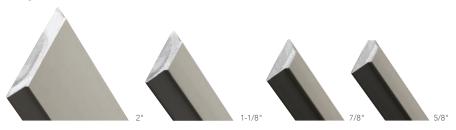

# A Clear Perspective

Our airspace grilles seal sculpted or flat aluminum grille bars between two panes of glass so your windows are a breeze to clean and maintain — without compromising quality or aesthetics.

11/16" SCULPTURED

5/8" FLAT