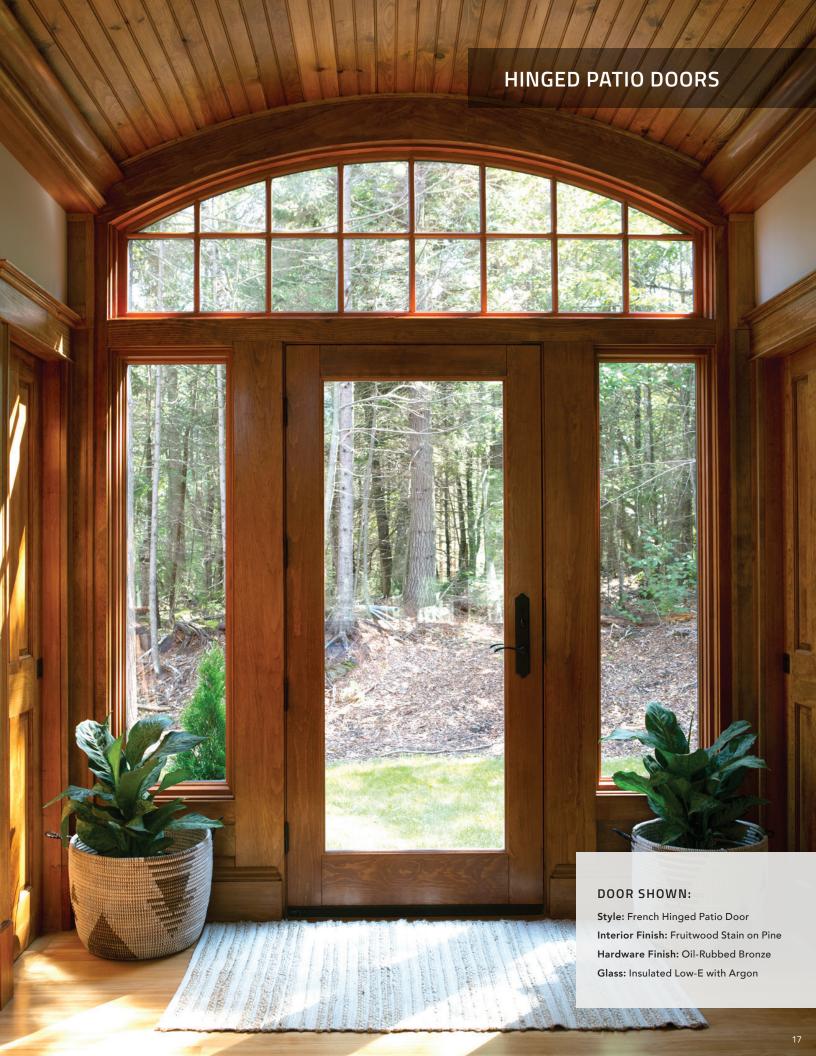

# A TIMELESS STATEMENT PIECE

Make your grand entrance with the Signature Series hinged patio door. Clean architectural lines and classic French operation contribute to the traditional design and welcome in an abundance of daylight. Multiple sizes and optional direct-set combinations make the possibilities endless.

# Keep Your Options Open

These doors are available in **one-wide or two-wide French door configurations**, as well as center-hinged options. Inswing or outswing door operations can accommodate any room arrangement, so the design of your home maximizes your space perfectly.