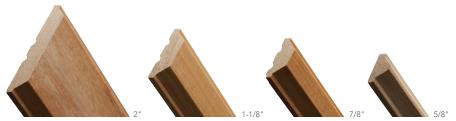

# The Perfect Grille

Personalize your home with windows featuring a selection of bar widths and profiles, as well as traditional grille patterns and custom designs. For even greater **creativity and design** flexibility, most grilles can be manufactured from Weather Shield's custom wood interiors.

# A Variety of Options

Choose from a selection of grille patterns and custom designs to achieve the perfect look from your home. We offer a **variety of bar widths and profiles**, and most grilles can be further personalized with Weather Shield's custom wood interiors.