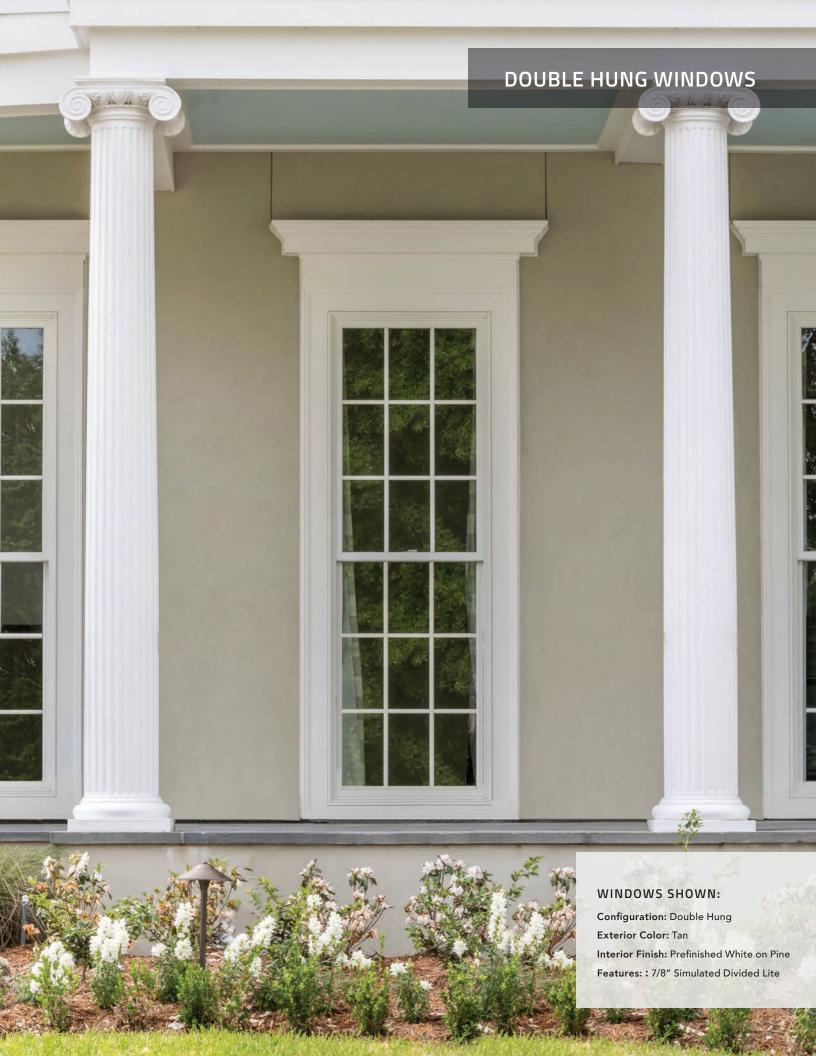

# MODERN AESTHETIC, CLASSIC DESIGN

Our Signature Series double hung windows offer the best of all worlds — modern style, versatile operation, and cost-effective luxury. Maximize ventilation in your home and enjoy easy cleaning with a design that features slim lines and large glass profiles.