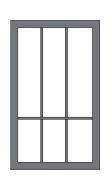

# MODERN AESTHETIC, CLASSIC DESIGN

Our Signature Series double hung windows offer the best of all worlds — modern style, versatile operation, and cost-effective luxury. Maximize ventilation in your home and enjoy easy cleaning with a design that features slim lines and large glass profiles.

# **High Quality Exteriors**

Our aluminum exterior-clad wood products feature **commercial-grade premium paint** that resists fading and chalking. Extruded aluminum resists dents, dings and scratches and is backed by Weather Shield's 20-year limited warranty.

Butt jointed cladding accurately mimics traditional wood windows for a familiar aesthetic.

# The Beauty is in the Details

The **rigid integral nailing fin** makes installation simple and provides more durability than flimsy snap-in or fold-out fins found with other windows.