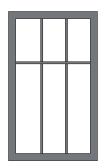

# MODERN AESTHETIC, CLASSIC DESIGN

Our Signature Series double hung windows offer the best of all worlds — modern style, versatile operation, and cost-effective luxury. Maximize ventilation in your home and enjoy easy cleaning with a design that features slim lines and large glass profiles.

# **High Quality Exteriors**

Our aluminum exterior-clad wood products feature **commercial-grade premium paint** that resists fading and chalking. Extruded aluminum resists dents, dings and scratches and is backed by Weather Shield's 20-year limited warranty.

Butt jointed cladding accurately mimics traditional wood windows for a familiar aesthetic.

# The Beauty is in the Details

The **rigid integral nailing fin** makes installation simple and provides more durability than flimsy snap-in or fold-out fins found with other windows.