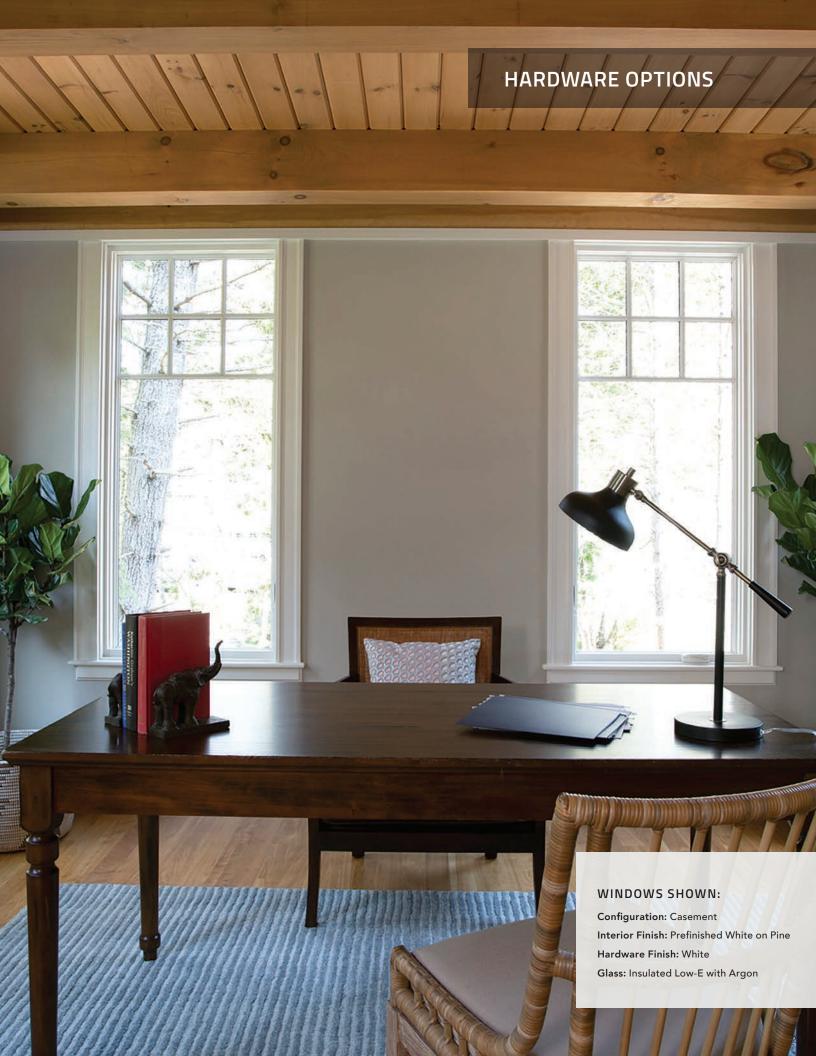

# HARDWARE DESIGNED TO IMPRESS

Our hardware options are the perfect finishing touch to any door or window. Complement and enhance the style of any space with our curated line of finishes and designs.

### Window Hardware Finishes

BI ACK

Finish First

Window hardware finishes are available in an array of colors and textures to suit any user's tastes. Options range from ultra modern brushed nickel to sleek black, allowing you to achieve any desired look.