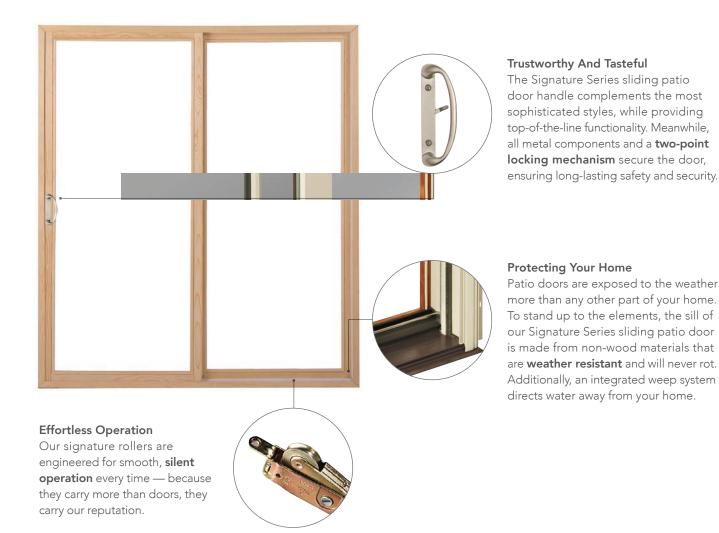

# HARDWARE DESIGNED TO IMPRESS

Our hardware options are the perfect finishing touch to any door or window. Complement and enhance the style of any space with our curated line of finishes and designs.

### Window Hardware Finishes

BI ACK

Finish First

Window hardware finishes are available in an array of colors and textures to suit any user's tastes. Options range from ultra modern brushed nickel to sleek black, allowing you to achieve any desired look.

# **Superior Security**

All hinged patio door hardware comes standard with a three-point locking system for added security and peace of mind.

### Safe and Secure

Place your confidence in our sliding patio doors, which feature a two-point locking system for added security.

SLIDING PATIO DOOR TWO-POINT LOCKING SYSTEM

# Door Hardware Finishes\*

BRIGHT BRASS

OIL-RUBBED **BRONZE** 

BRUSHED

WHITE\*\*

CHROME

ANTIQUE

# The Perfect Finishing Touch

Discover the full range of patio door hardware finishes from classic to contemporary, luxurious to minimalist – and experience the power of design to shape your perspective.