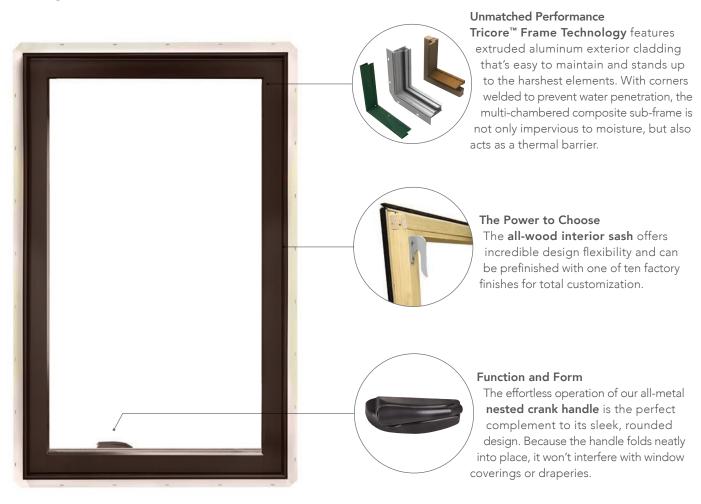

# **High Quality Exteriors**

Our aluminum exterior-clad wood products feature **commercial-grade premium paint** that resists fading and chalking. Extruded aluminum resists dents, dings and scratches and is backed by Weather Shield's 20-year limited warranty.

Butt jointed cladding accurately mimics traditional wood windows for a familiar aesthetic.

# The Beauty is in the Details

The **rigid integral nailing fin** makes installation simple and provides more durability than flimsy snap-in or fold-out fins found with other windows.