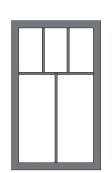

# DESIGNED WITH ELEGANCE

Casement windows are the perfect solution for bringing fresh air and ventilation into difficult-to-reach areas of your home. The unique design utilizes a side-hinge, allowing the sash to open with the simple turn of a hand crank. Combined with our wide array of popular design options, it's easy to see why these windows are part of our signature.

# **High Quality Exteriors**

Our aluminum exterior-clad wood products feature **commercial-grade premium paint** that resists fading and chalking. Extruded aluminum resists dents, dings and scratches and is backed by Weather Shield's 20-year limited warranty.

# Lasting Design

**Integral nailing fins** increase stability and help seal the unit to the structure, providing superior performance and durability.

Butt jointed cladding accurately mimics traditional wood windows for a familiar aesthetic