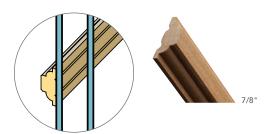

# **Putty Interior Wood Profile**

Powerful Design in a Look You Love Simulated Divided Lite (SDL) grilles blend cutting-edge modern efficiency with timeless aesthetics. These grilles replicate the appearance of classic single-pane windows, but pack powerful insulation in the form of exterior and interior grille bars, with or without an aluminum spacer bar for maximum efficiency.

# Framed With You in Mind

Our concealed pin system allows the **perimeter** grille frame to snap securely in and out of place. As a result, the interior grille frame is effortlessly removed for easier cleaning.