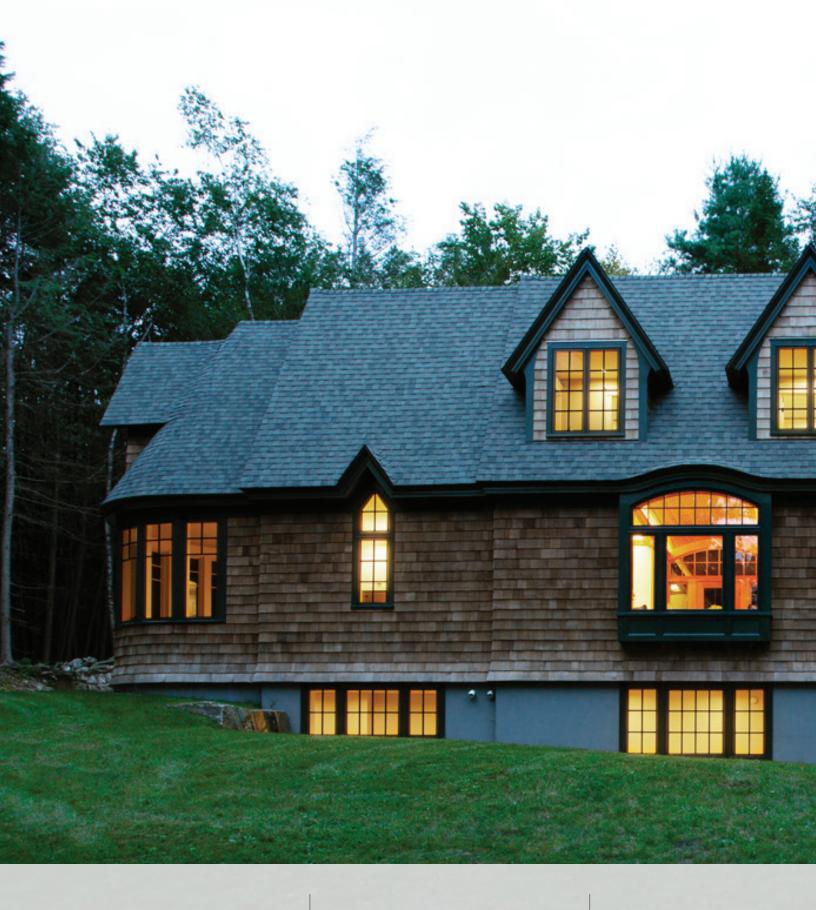

# MODERN AESTHETIC, CLASSIC DESIGN

Our Signature Series double hung windows offer the best of all worlds — modern style, versatile operation, and cost-effective luxury. Maximize ventilation in your home and enjoy easy cleaning with a design that features slim lines and large glass profiles.

# **High Quality Exteriors**

Our aluminum exterior-clad wood products feature **commercial-grade premium paint** that resists fading and chalking. Extruded aluminum resists dents, dings and scratches and is backed by Weather Shield's 20-year limited warranty.

Butt jointed cladding accurately mimics traditional wood windows for a familiar aesthetic.

# The Beauty is in the Details

The **rigid integral nailing fin** makes installation simple and provides more durability than flimsy snap-in or fold-out fins found with other windows.