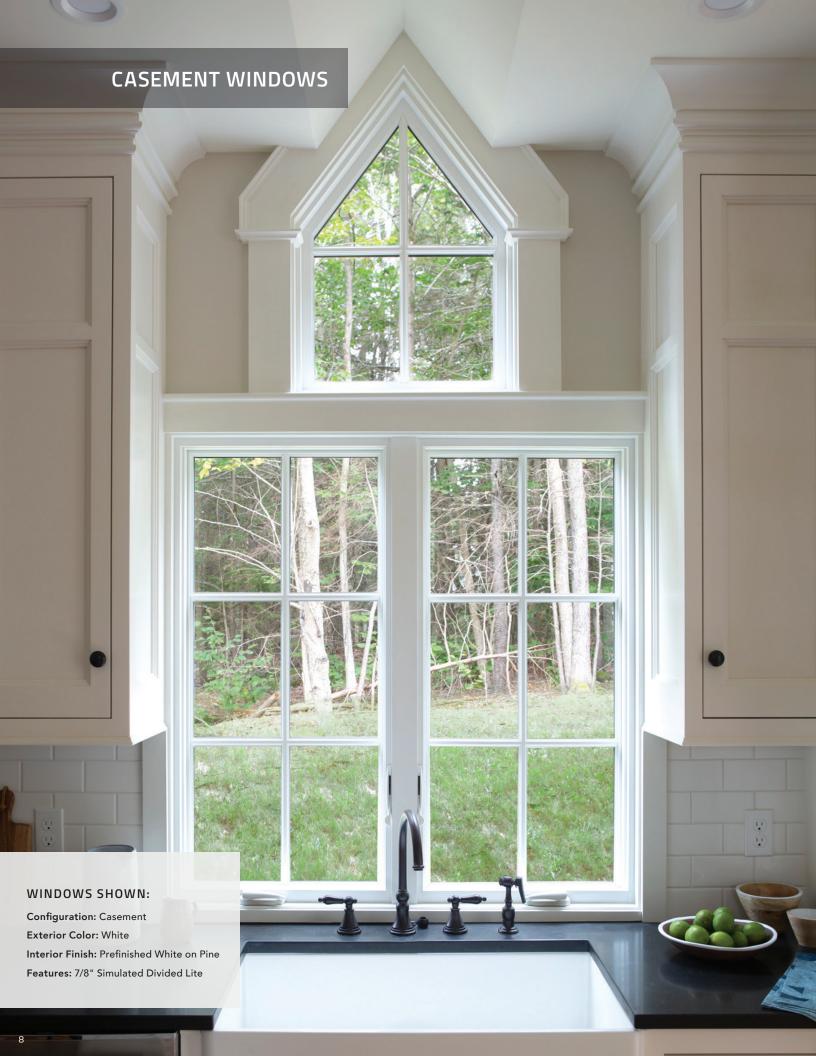

# DESIGNED WITH ELEGANCE

Casement windows are the perfect solution for bringing fresh air and ventilation into difficult-to-reach areas of your home. The unique design utilizes a side-hinge, allowing the sash to open with the simple turn of a hand crank. Combined with our wide array of popular design options, it's easy to see why these windows are part of our signature.

# **High Quality Exteriors**

Our aluminum exterior-clad wood products feature **commercial-grade premium paint** that resists fading and chalking. Extruded aluminum resists dents, dings and scratches and is backed by Weather Shield's 20-year limited warranty.

# Lasting Design

**Integral nailing fins** increase stability and help seal the unit to the structure, providing superior performance and durability.

Butt jointed cladding accurately mimics traditional wood windows for a familiar aesthetic