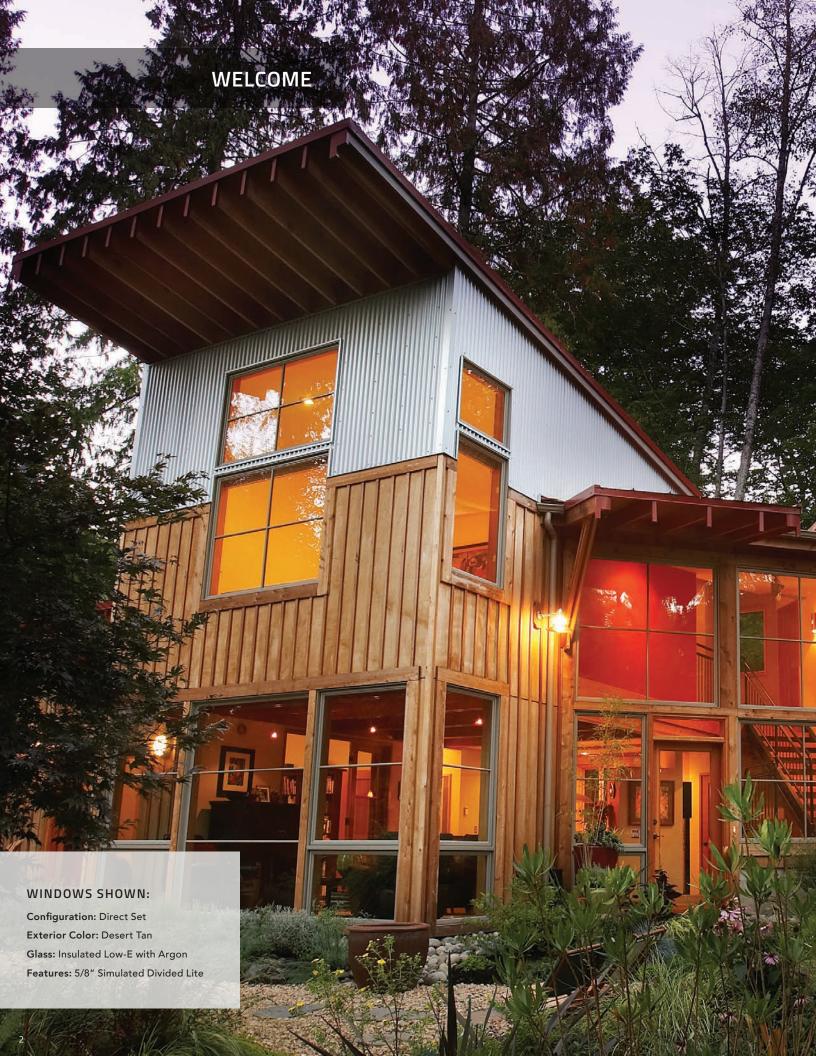

# SHAPE YOUR WORLD

Build character into your home with specialty shapes from our line of direct set windows. In this unique construction, glass panes are glazed directly into the frame, inviting in more daylight and enhancing your freedom to experiment with shape, style and size. Choose from graceful arches, dramatic angles and bold geometry to create your ideal aesthetic.

Creativity Knows No Bounds Contemporary sleek design provides abundant light in any room, as the glass is directly glazed into the frames of our specialty shape windows.

HALF CIRCLE

CIRCLE

**EYEBROW** WITH LEGS

TRIANGLE, LEET/RIGHT

**Dreams Take Shape** 

Satisfy your creative urges with a wide range of window shapes and sizes to perfectly suit your space.

HALF CIRCLE WITH LEGS

**OUARTER CIRCLE** 

TRAPEZOID

PENTAGON

RECTANGLE

In addition to the Signature Series direct set windows shown here, the following shapes are also available: Arch Top, Diamond, Hexagon, Parallelogram, Full Circle and other custom shapes upon request.