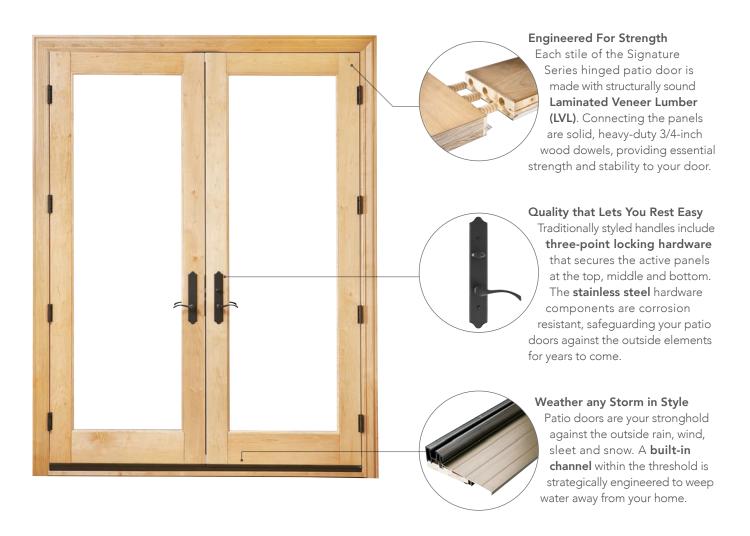

# **Superior Security**

All hinged patio door hardware comes standard with a three-point locking system for added security and peace of mind.

### Safe and Secure

Place your confidence in our sliding patio doors, which feature a two-point locking system for added security.

SLIDING PATIO DOOR TWO-POINT LOCKING SYSTEM