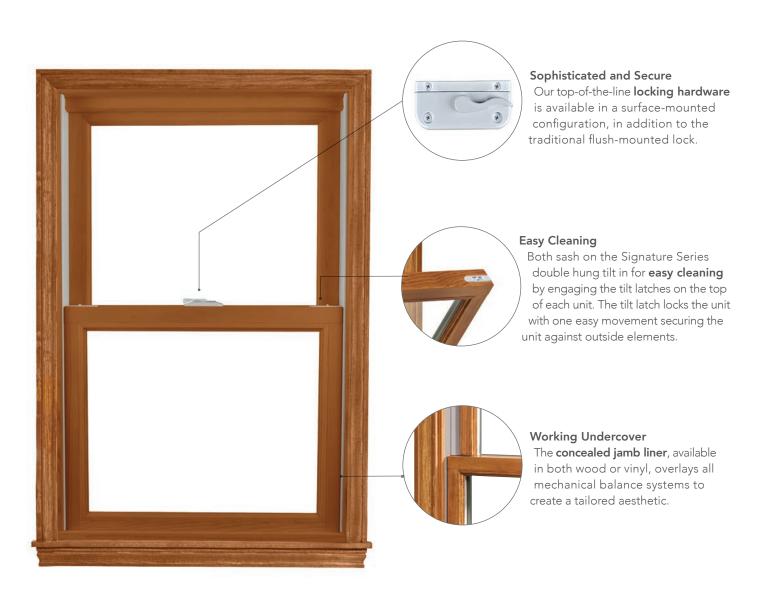

# MODERN AESTHETIC, CLASSIC DESIGN

Our Signature Series double hung windows offer the best of all worlds — modern style, versatile operation, and cost-effective luxury. Maximize ventilation in your home and enjoy easy cleaning with a design that features slim lines and large glass profiles.

# The Beauty is in the Details

The **rigid integral nailing fin** makes installation simple and provides more durability than flimsy snap-in or fold-out fins found with other windows.