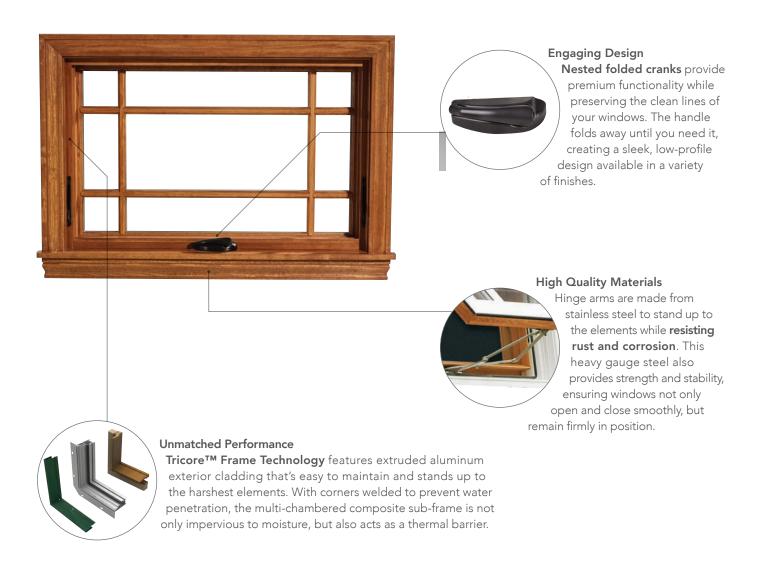

# Casement & Awning

Hardware

NESTED FOLDING CRANK & SEQUENTIAL LOCK LEVER

# **High Quality Exteriors**

Our aluminum exterior-clad wood products feature **commercial-grade premium paint** that resists fading and chalking. Extruded aluminum resists dents, dings and scratches and is backed by Weather Shield's 20-year limited warranty.

Butt jointed cladding accurately mimics traditional wood windows for a familiar aesthetic.

# The Beauty is in the Details

The **rigid integral nailing fin** makes installation simple and provides more durability than flimsy snap-in or fold-out fins found with other windows.