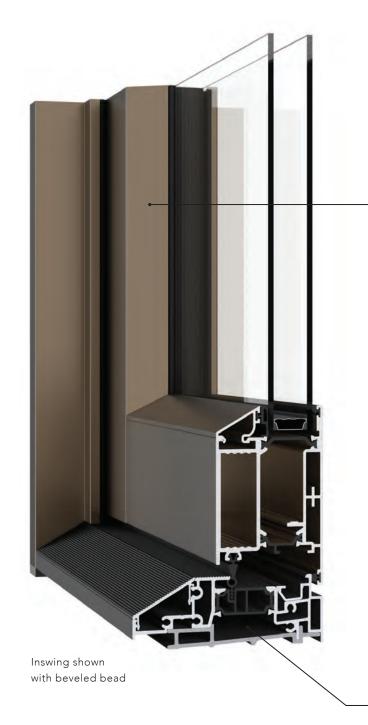

Get the look you've been longing for without sacrificing the performance you expect. Available in three distinctive form factors, the range of styles works with any home: Square Bead, Narrow Bead, and Beveled Bead.

#### **AESTHETIC**

A soft appearance that highlights narrow profiles without sharp lines.

#### CONSTRUCTION

Precision miter corners deliver crisp, gap-free visuals.