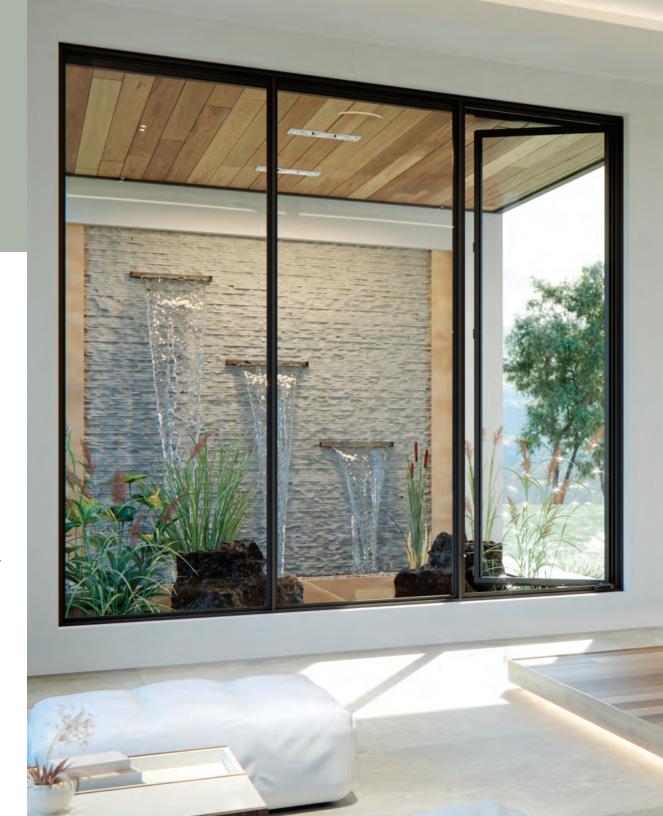

## DIRECT-SET

## MINOR PROFILES. MAJOR VIEWS.

An ultra-narrow profile maximizes views and natural light.

With one of the narrowest profiles available, our direct-set windows offer an ultra-narrow 2-11/16" mullion when combined with other direct-sets. They are available on their own or can seamlessly connect to other products and styles with our innovative mullion system.