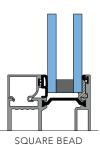

Get the look you've been longing for without sacrificing the performance you expect. Available in three distinctive form factors, the range of styles works with any home: Square Bead, Narrow Bead, and Beveled Bead.

#### **SQUARE BEAD**

#### **AESTHETIC**

Modern design features clean, squared-off edges.

#### CONSTRUCTION

Precision butt-joined corners provide a consistent, polished look.

#### **COMMON USE**

Best for modern designs where balanced sightlines outweigh narrow proportions.