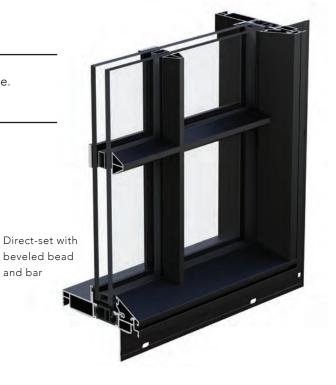

## DIRECT-SET

## MINOR PROFILES. MAJOR VIEWS.

An ultra-narrow profile maximizes views and natural light.

With one of the narrowest profiles available, our direct-set windows offer an ultra-narrow 2-11/16" mullion when combined with other direct-sets. They are available on their own or can seamlessly connect to other products and styles with our innovative mullion system.

#### **EXTERIOR GLAZING BEAD**

Precision-cut joints minimize gaps. Three distinct profiles can complement any design aesthetic.

#### INNOVATIVE MULLION SYSTEM

Easily connect multiple windows to one another to create a seamless wall of glass.

#### INTEGRATED WEEP CHANNEL

A full-length kerf at the sill provides drainage without unsightly weep gates or exposed holes.

Thoughtfully simple interior profiles draw the eye to the view, not the framing.

#### 5/8" JAMB FRAME

The narrow jamb face easily disappears into surrounding wall materials.

#### THERMALLY-BROKEN DESIGN

Advanced polyamide thermal strut is designed to deliver optimal thermal and structural performance capable of meeting the most stringent codes in North America.