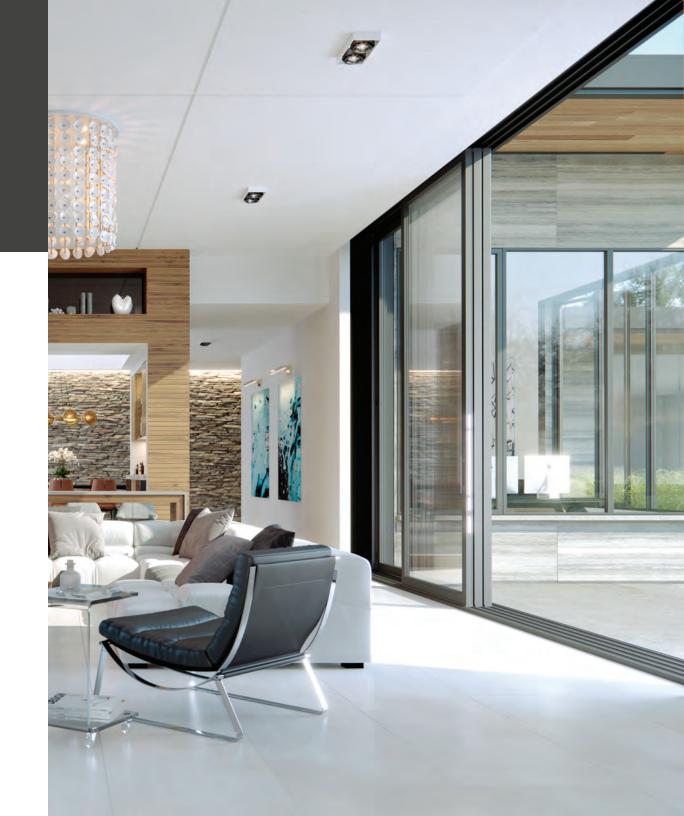

## MULTI-SLIDE DOORS

## INSIDE IS THE NEW OUTSIDE.

Moving glass walls open massive spans to create living spaces that flow effortlessly onto outdoor lounging areas.

Accent the connection between a home and its surroundings. Multi-slide doors offer the unique ability to open massive spans to the outdoors and create unforgettable spaces that let your imagination soar.