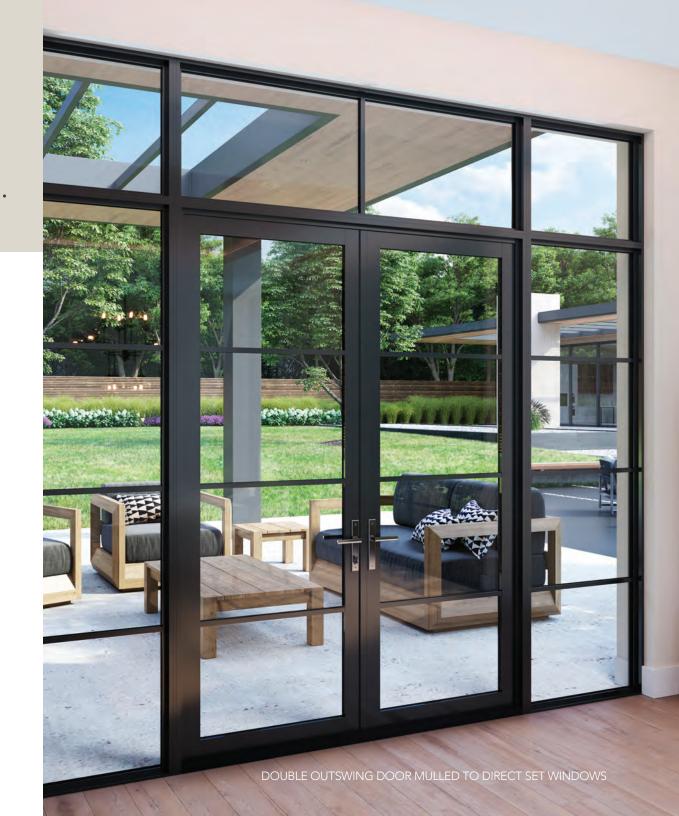

### HINGED PATIO DOORS

## CREATE FLOOR-TO-CEILING VIEWS.

Hinged patio doors make a beautiful statement in any home.

The VUE Collection hinged door combines a modern aesthetic with performance enhancements engineered to stand up to the harshest environments. Hinged doors are designed to seamlessly connect with other VUE window products.

Achieve that steel door look with the addition of a simulated lock box. Available in custom heights with and without SDL.

#### THREE DISTINCT EXTERIOR GLAZING BEAD OPTIONS

Match your architectural style to one of three distinct exterior aesthetics. Available in both inswing and outswing doors.