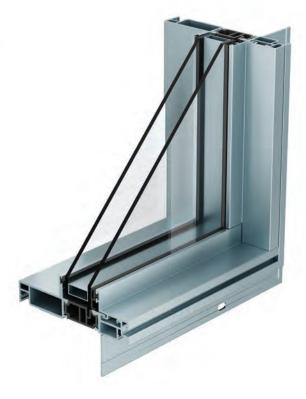

### High-Performance Engineering

Each product is designed to maximize thermal and structural performance with the narrowest possible profile. With advanced polyamide thermal breaks, the VUE Collection is engineered to perform.

Every window in the VUE Collection features thermally-broken aluminum to withstand the most severe weather conditions. The polyamide thermal breaks significantly reduce temperature transfer to deliver industry-leading thermal performance.

#### THERMALLY-BROKEN DESIGN

Advanced polyamide thermal strut is designed to deliver optimal thermal and structural performance capable of meeting the most stringent codes in North America.