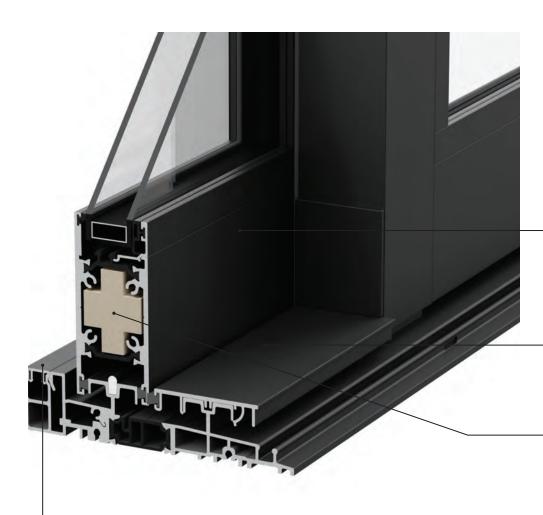

# INSPIRED FORM. UNCOMPROMISED FUNCTION.

Unique structural integrity supports massive expanses of glass with ultra-narrow profiles while providing the exceptional thermal qualities of engineered aluminum.

Every window in the VUE Collection features thermally-broken aluminum to withstand the most severe weather conditions. The polyamide thermal breaks significantly reduce temperature transfer to deliver industry-leading thermal performance.

Get the look you've been longing for without sacrificing the performance you expect. Available in three distinctive form factors, the range of styles works with any home: Square Bead, Narrow Bead, and Beveled Bead.