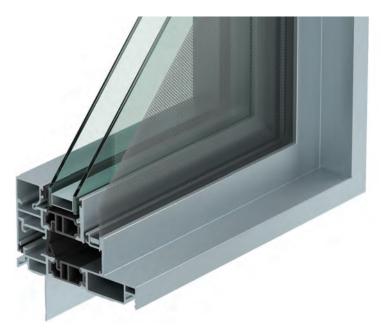

# INSPIRED FORM. UNCOMPROMISED FUNCTION.

Unique structural integrity supports massive expanses of glass with ultra-narrow profiles while providing the exceptional thermal qualities of engineered aluminum.

Every window in the VUE Collection features thermally-broken aluminum to withstand the most severe weather conditions. The polyamide thermal breaks significantly reduce temperature transfer to deliver industry-leading thermal performance.

Get the look you've been longing for without sacrificing the performance you expect. Available in three distinctive form factors, the range of styles works with any home: Square Bead, Narrow Bead, and Beveled Bead.