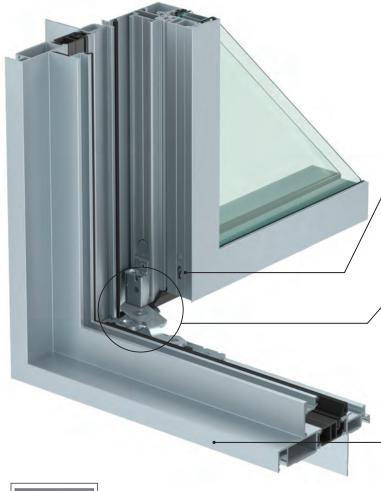

# INSPIRED FORM. UNCOMPROMISED FUNCTION.

Unique structural integrity supports massive expanses of glass with ultra-narrow profiles while providing the exceptional thermal qualities of engineered aluminum.

Every window in the VUE Collection features thermally-broken aluminum to withstand the most severe weather conditions. The polyamide thermal breaks significantly reduce temperature transfer to deliver industry-leading thermal performance.

Get the look you've been longing for without sacrificing the performance you expect. Available in three distinctive form factors, the range of styles works with any home: Square Bead, Narrow Bead, and Beveled Bead.