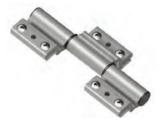

#### CONCEALED HINGE

Completely concealed hinge provides the cleanest interior and exterior available. Hinges have a 320-lb weight capacity, allowing for industry-leading sizes up to 10' in height.

#### MULTI-DIRECTIONAL HINGE

Hinges can be adjusted in all axis (up/down, side to side, in to out).