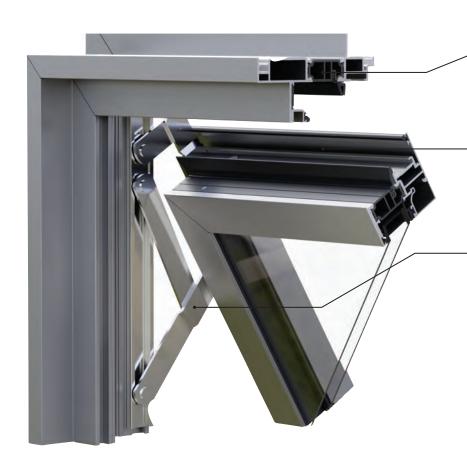

#### THERMALLY ADVANCED FRAME SYSTEM

Polyamide thermal break minimizes transference of temperature through the frame.

#### OVERLAPPING SASH DESIGN

The sash overlaps the frame and has three separate sealing points to keep out the elements.

#### COMMERCIAL GRADE 4-BAR HINGE

Corrosion-resistant stainless steel construction with an adjustable, self-balancing stay mechanism built in.