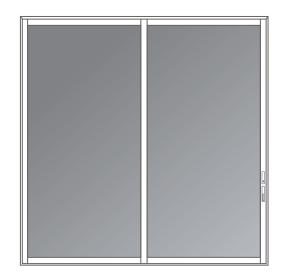

## S L I D I N G P A T I O D O O R S

## LIGHT-DRENCHED LIVING SPACES.

Sliding patio doors can fill a room with natural light changing the feel of any home.

A modern take on a traditional sliding patio door. Narrow profiles, engineered to perform even with larger 6-0 x 12-0 panel sizes. Create large walls of glass without the cost or deep wall depths needed for multi-slide systems.