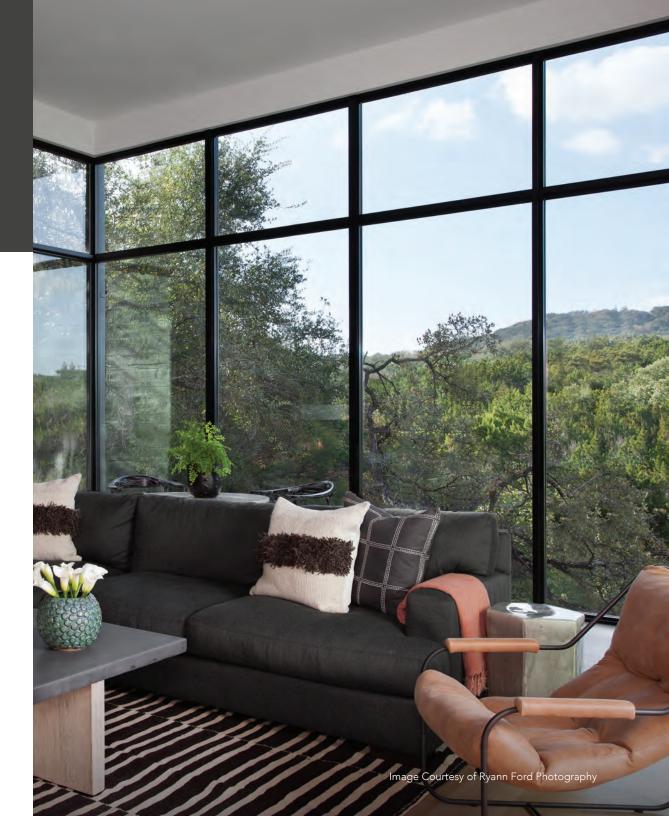

Modern design. Seamless engineering.
The ultra-modern, all-aluminum VUE
Collection makes sure nothing stands
in the way of your home or your view.

The modular design of the VUE Collection is completely customizable. Windows can be combined easily to create walls of glass with ultra-narrow profiles, making the boundary between indoors and outdoors practically vanish.

# INSPIRED FORM. UNCOMPROMISED FUNCTION.

Unique structural integrity supports massive expanses of glass with ultra-narrow profiles while providing the exceptional thermal qualities of engineered aluminum.