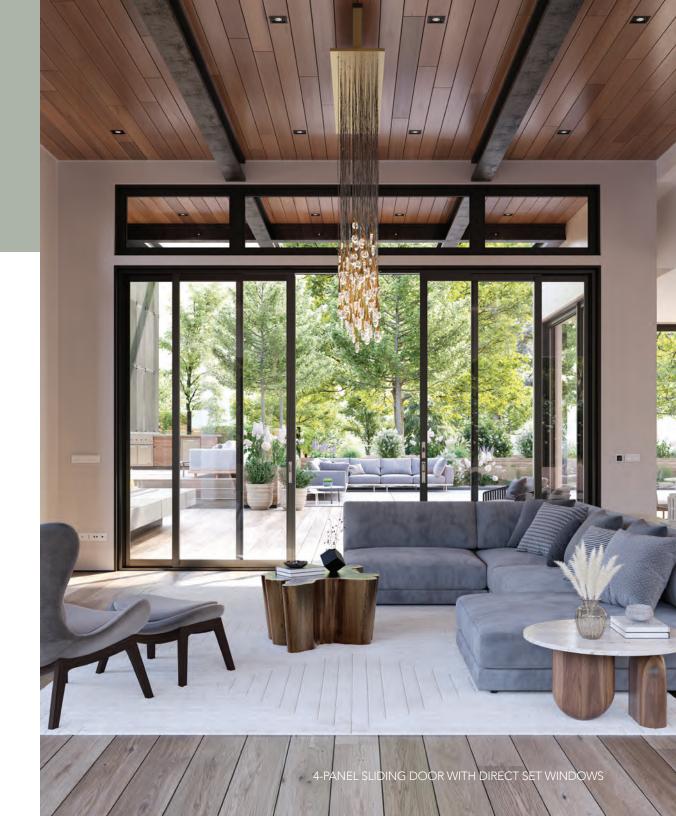

## LIGHT-DRENCHED LIVING SPACES.

Sliding patio doors can fill a room with natural light changing the feel of any home.

A modern take on a traditional sliding patio door. Narrow profiles, engineered to perform even with larger 6-0 x 12-0 panel sizes. Create large walls of glass without the cost or deep wall depths needed for multi-slide systems.

#### LARGER PANELS

Create walls of glass with larger 6'-0" x 12'-0" nominal panel size.