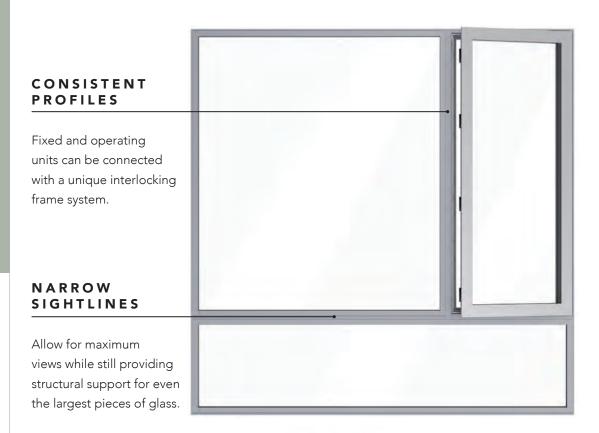

#### Ultra-Narrow Profiles

Maximize every view with super-thin profiles and industry-leading sizes that connect indoor living spaces with the outdoor spaces around them.

### High-Performance Engineering

Each product is designed to maximize thermal and structural performance with the narrowest possible profile. With advanced polyamide thermal breaks, the VUE Collection is engineered to perform.