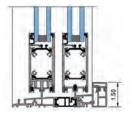

## MINOR PROFILES. MAJOR VIEWS.

An ultra-narrow profile maximizes views and natural light.

With one of the narrowest profiles available, our direct-set windows offer an ultra-narrow 2-11/16" mullion when combined with other direct-sets. They are available on their own or can seamlessly connect to other products and styles with our innovative mullion system.

#### **EXTERIOR GLAZING BEAD**

Precision-cut joints minimize gaps. Three distinct profiles can complement any design aesthetic.

#### INNOVATIVE MULLION SYSTEM

Easily connect multiple windows to one another to create a seamless wall of glass.

#### INTEGRATED WEEP CHANNEL

A full-length kerf at the sill provides drainage without unsightly weep gates or exposed holes.

Thoughtfully simple interior profiles draw the eye to the view, not the framing.

#### 5/8" JAMB FRAME

The narrow jamb face easily disappears into surrounding wall materials.

#### THERMALLY-BROKEN DESIGN

Advanced polyamide thermal strut is designed to deliver optimal thermal and structural performance capable of meeting the most stringent codes in North America.