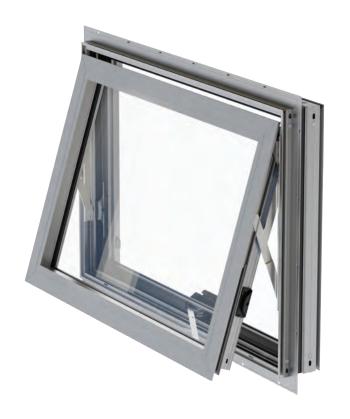

## AWNINGS

FRESH AIR WITH REFRESHING FULL-WALL VIEWS.

Optimal for ventilation on sunny and rainy days alike, awning windows can be used alone or combined with other types of windows to create the aesthetics and functionality you desire.

The ideal way to add airflow and architectural beauty to your space. With a high-visibility screen and the largest operating sash in the industry, awnings in the VUE Collection effectively deflect the most severe weather conditions while the 4-bar German hinges deliver years of hassle-free operation.