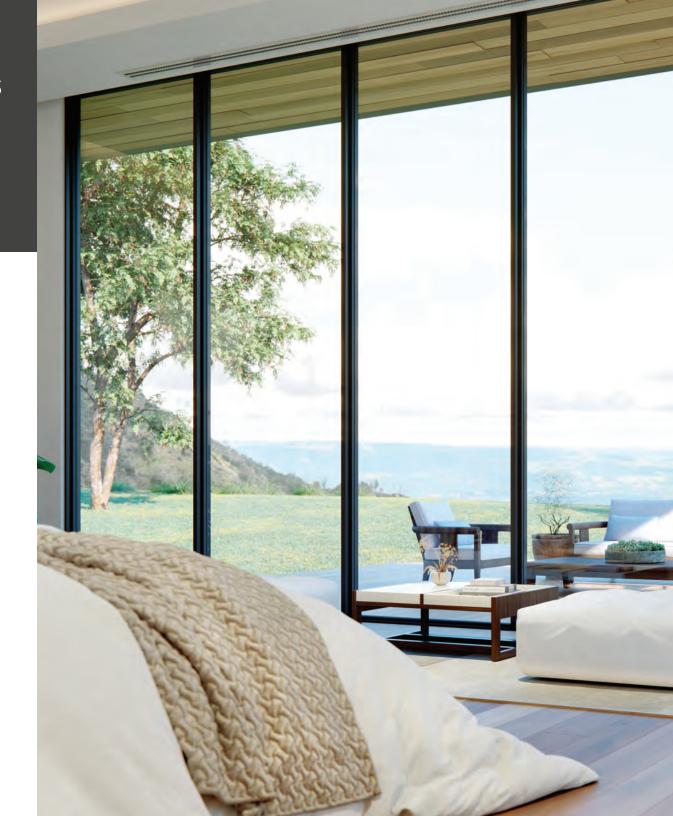

Modern design. Seamless engineering.
The ultra-modern, all-aluminum VUE
Collection makes sure nothing stands
in the way of your home or your view.

The modular design of the VUE Collection is completely customizable. Windows can be combined easily to create walls of glass with ultra-narrow profiles, making the boundary between indoors and outdoors practically vanish.

# INSPIRED FORM. UNCOMPROMISED FUNCTION.

Unique structural integrity supports massive expanses of glass with ultra-narrow profiles while providing the exceptional thermal qualities of engineered aluminum.