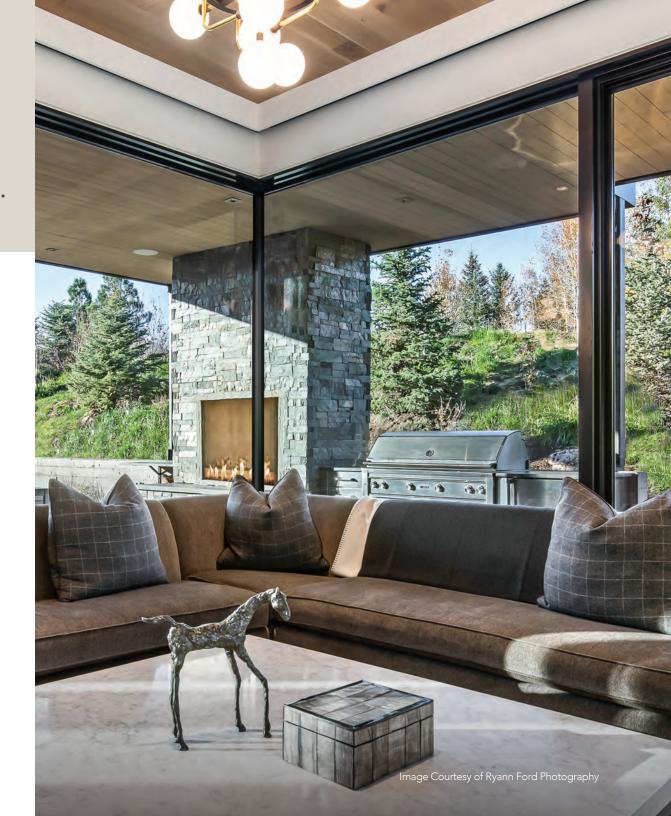

Modern design. Seamless engineering.
The ultra-modern, all-aluminum VUE
Collection makes sure nothing stands
in the way of your home or your view.

The modular design of the VUE Collection is completely customizable. Windows can be combined easily to create walls of glass with ultra-narrow profiles, making the boundary between indoors and outdoors practically vanish.

# INSPIRED FORM. UNCOMPROMISED FUNCTION.

Unique structural integrity supports massive expanses of glass with ultra-narrow profiles while providing the exceptional thermal qualities of engineered aluminum.