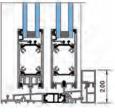

## MINOR PROFILES. MAJOR VIEWS.

An ultra-narrow profile maximizes views and natural light.

With one of the narrowest profiles available, our direct-set windows offer an ultra-narrow 2-11/16" mullion when combined with other direct-sets. They are available on their own or can seamlessly connect to other products and styles with our innovative mullion system.

#### **EXTERIOR GLAZING BEAD**

Precision-cut joints minimize gaps. Three distinct profiles can complement any design aesthetic.

#### INNOVATIVE MULLION SYSTEM

Easily connect multiple windows to one another to create a seamless wall of glass.

#### INTEGRATED WEEP CHANNEL

A full-length kerf at the sill provides drainage without unsightly weep gates or exposed holes.

Thoughtfully simple interior profiles draw the eye to the view, not the framing.

#### 5/8" JAMB FRAME

The narrow jamb face easily disappears into surrounding wall materials.

#### THERMALLY-BROKEN DESIGN

Advanced polyamide thermal strut is designed to deliver optimal thermal and structural performance capable of meeting the most stringent codes in North America.