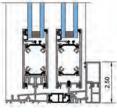

## S L I D I N G P A T I O D O O R S

## LIGHT-DRENCHED LIVING SPACES.

Sliding patio doors can fill a room with natural light changing the feel of any home.

A modern take on a traditional sliding patio door. Narrow profiles, engineered to perform even with larger 6-0 x 12-0 panel sizes. Create large walls of glass without the cost or deep wall depths needed for multi-slide systems.

#### PRECISION BEARING QUAD ROLLERS

Eight (8) precision bearing rollers per door panel deliver smooth operation. Rollers are end adjustable with adjustment holes concealed by a cap on the side of the panel.