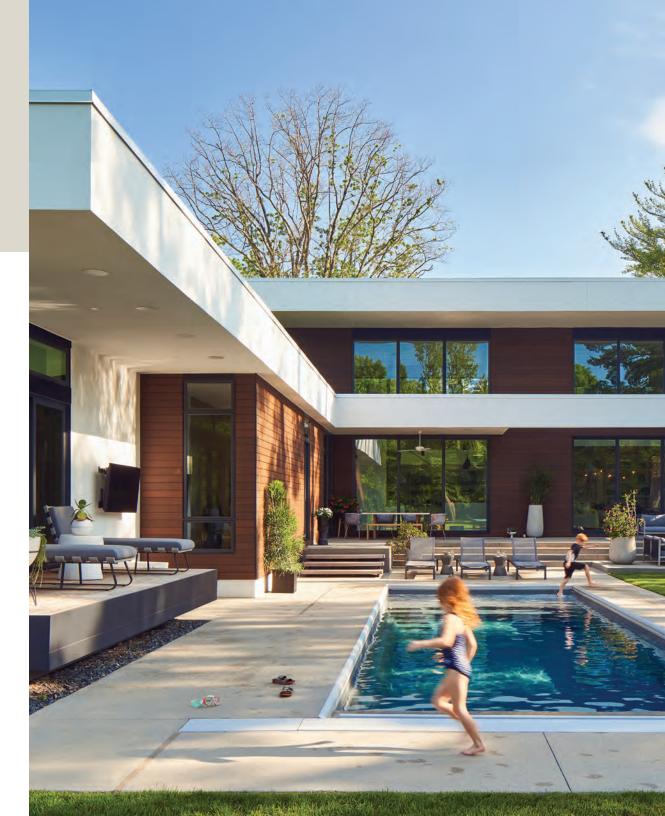

Modern design. Seamless engineering.
The ultra-modern, all-aluminum VUE
Collection makes sure nothing stands
in the way of your home or your view.

The modular design of the VUE Collection is completely customizable. Windows can be combined easily to create walls of glass with ultra-narrow profiles, making the boundary between indoors and outdoors practically vanish.

# INSPIRED FORM. UNCOMPROMISED FUNCTION.

Unique structural integrity supports massive expanses of glass with ultra-narrow profiles while providing the exceptional thermal qualities of engineered aluminum.