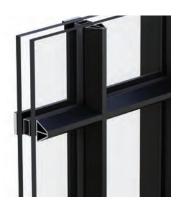

#### **SQUARE BEAD**

#### **AESTHETIC**

Modern design features clean, squared-off edges.

#### CONSTRUCTION

Precision butt-joined corners provide a consistent, polished look.

#### **COMMON USE**

Best for modern designs where balanced sightlines outweigh narrow proportions.