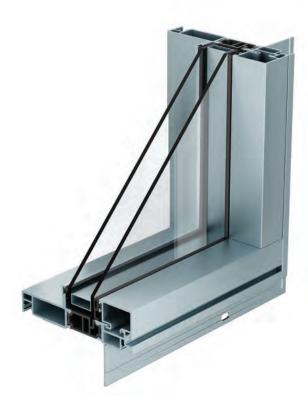

### High-Performance Engineering

Each product is designed to maximize thermal and structural performance with the narrowest possible profile. With advanced polyamide thermal breaks, the VUE Collection is engineered to perform.

Every window in the VUE Collection features thermally-broken aluminum to withstand the most severe weather conditions. The polyamide thermal breaks significantly reduce temperature transfer to deliver industry-leading thermal performance.

#### THERMALLY-BROKEN DESIGN

Advanced polyamide thermal strut is designed to deliver optimal thermal and structural performance capable of meeting the most stringent codes in North America.