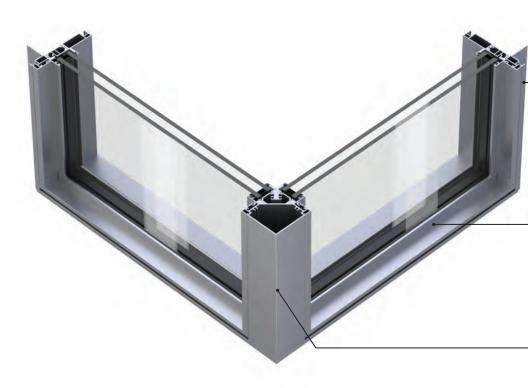

### 90° CORNER

## MORE GLASS. LESS DISTRACTION.

Add drama to the corners of your home design by opening up to more glass. The narrow corner post of the 90 degree corner window gives more view and less distraction.

Create large ribbons of glass that maximize available views. Options such as three distinct glazing beads and a range of anodized and paint finishes offer the ability to create a tailored aesthetic.

#### **ULTRA NARROW FRAME**

The 1-5/16", narrow direct-set frame maximizes the amount of visible glass making the view the center of attention.

#### THREE DISTINCT GLAZING BEAD OPTIONS

Exterior frames can be accented by one of three distinct glazing bead profiles. The chosen style can be coordinated throughout all VUE Collection products.

#### ADVANCED THERMAL FRAME DESIGN

All frame components, including the corner post, utilize an advanced polyamide thermal break to improve thermal efficiency and overall comfort.

#### **COMPLETE CORNER ASSEMBLY**

Corner windows come as a complete, fully glazed system. No field assembly required. Units can be mulled and stacked.