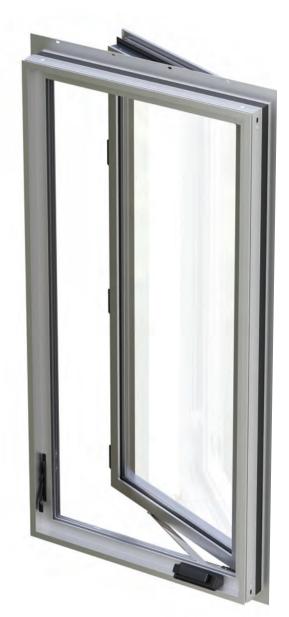

## CASEMENT

## LET IN THE VIEWS AND THE BREEZES.

Generous views and wide-open ventilation.

Our casement windows offer one of the
narrowest sightlines in the industry to deliver
more visible glass.

Industry-leading sizes and completely concealed hinges allow sashes to open with the cleanest interior and exterior aesthetic possible. They also seamlessly connect to other products and styles to help keep your space comfortable and energy-efficient year-round.