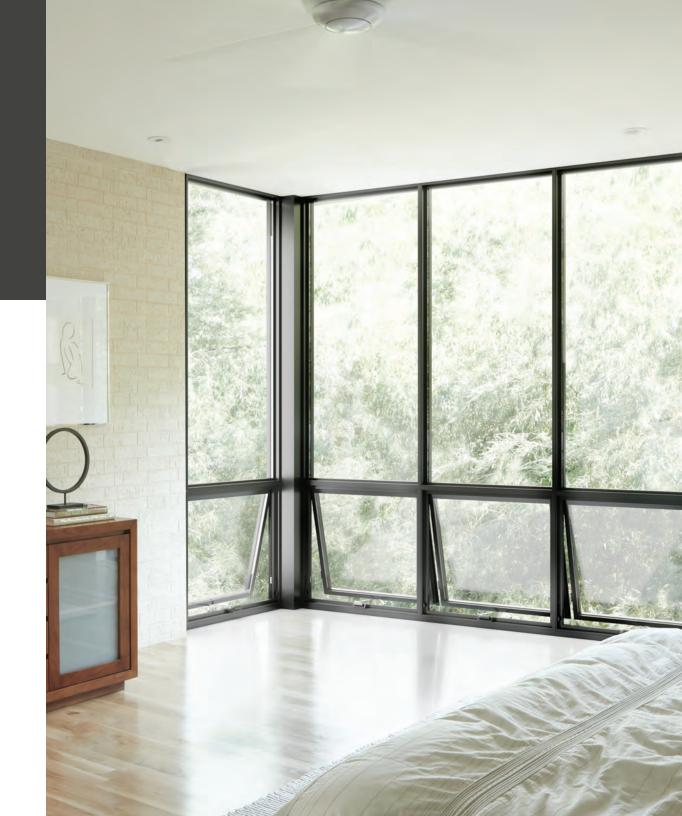

## AWNINGS

FRESH AIR WITH REFRESHING FULL-WALL VIEWS.

Optimal for ventilation on sunny and rainy days alike, awning windows can be used alone or combined with other types of windows to create the aesthetics and functionality you desire.

The ideal way to add airflow and architectural beauty to your space. With a high-visibility screen and the largest operating sash in the industry, awnings in the VUE Collection effectively deflect the most severe weather conditions while the 4-bar German hinges deliver years of hassle-free operation.