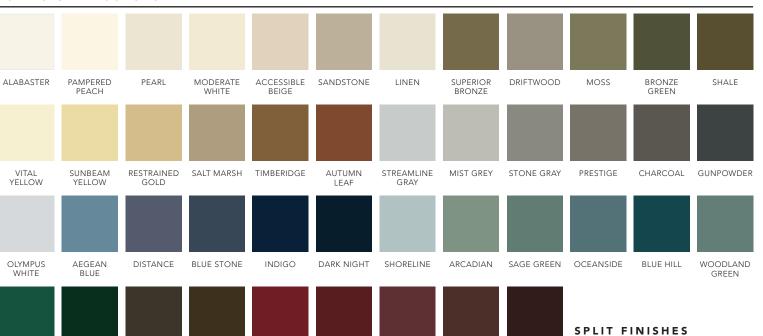

### COLORS

## A FRAME WORTHY OF THE VIEW.

Pick from our curated color and finish options or color match to any custom colors you can imagine.

Whether you want windows that are nearly invisible or a powerful outline to elevate any picturesque landscape, we offer the color choices and customized options to make your views stunning. Architecturally-rated finishes will ensure your windows maintain their original appearance with minimal upkeep.

#### COLOR OPTIONS (INTERIOR AND EXTERIOR)

#### 12 STANDARD COLORS

#### 45 DESIGNER COLORS

BERCORTIZ

GREEN

BLACK

**FOREST** 

TUDOR

**HOUSE** 

QUAKER

**BRONZE** 

FIREBRICK BOYSENBERRY

ROYAL

BROWN

APPALACHIAN Create a custom look by varying the interior and exterior colors.

SUNDRIED

TOMATO