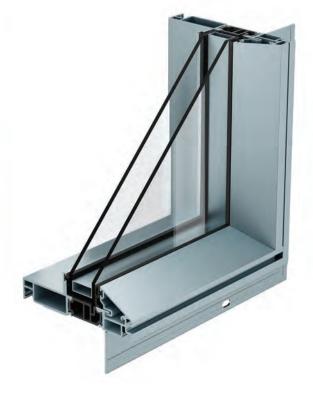

#### Ultra-Narrow Profiles

Maximize every view with super-thin profiles and industry-leading sizes that connect indoor living spaces with the outdoor spaces around them.

### High-Performance Engineering

Each product is designed to maximize thermal and structural performance with the narrowest possible profile. With advanced polyamide thermal breaks, the VUE Collection is engineered to perform.

# INSPIRED FORM. UNCOMPROMISED FUNCTION.

Unique structural integrity supports massive expanses of glass with ultra-narrow profiles while providing the exceptional thermal qualities of engineered aluminum.

Every window in the VUE Collection features thermally-broken aluminum to withstand the most severe weather conditions. The polyamide thermal breaks significantly reduce temperature transfer to deliver industry-leading thermal performance.