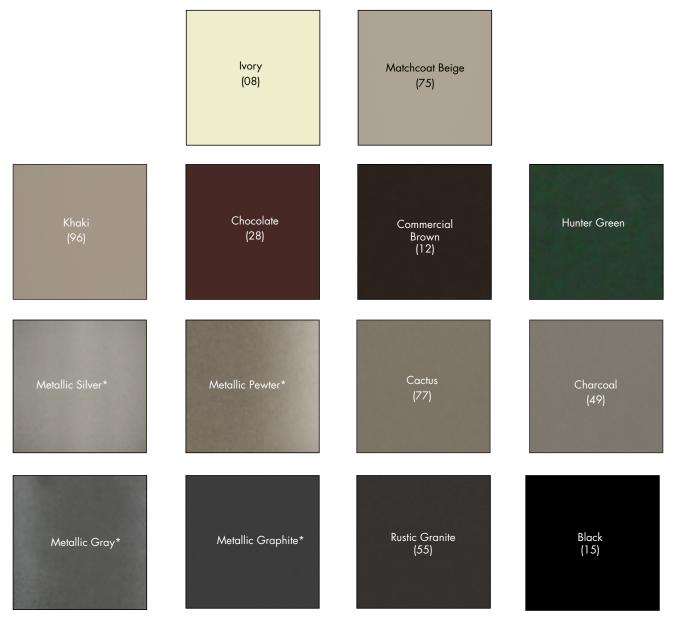

### Exterior profiles

GreenView provides a range of exterior options and capabilities to make your windows a beautiful feature of your home.

Chroma VX technology is based on a specific blend of urethane and acrylic polymers. This proprietary process provides a beautiful rich, low gloss, smooth finish that will last throughout the years.

Chroma VX, an exclusive technologically advanced formulation enhances weatherability and is compliant with the highest standards of AAMA.

Our versatile color system allows you to add any of our window colors (below) to your window's exterior, while leaving the interior finish a neutral white.

\* Premium Colors

\* Due to the limitations of the printing process, colors above may not be accurate. Ask to see the official color chart for accurate matches.