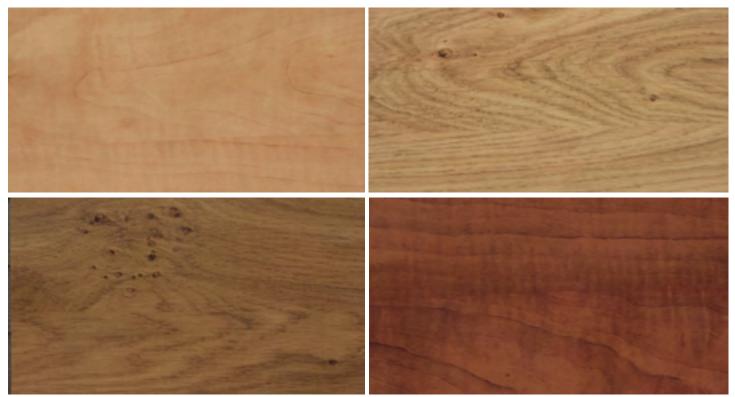

# Rich Woodgrain Interior Options

The woodgrain color palette of our interior window frames will give warmth and depth to any room. The elegant woodgrain finish can enhance the view and draw the eye outside. Their superior functionality and versatility, along with their elegant look and classic hues, will inspire unique design options to complement any home.

#### MEDIUM MAPLE

NATURAL OAK