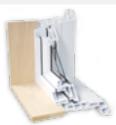

### The strength & beauty of aluminum combined with the energy efficiency of vinyl.

Our state-of-the-art AlumHybrid window features an exterior frame made of extruded aluminum joined to an interior frame made of rigid PVC. AlumHybrid delivers the strength and beauty of aluminum and the energy efficiency of vinyl. It is simply the best of both worlds without any compromise.

### Features

- Extruded aluminum exterior joined to the PVC interior structure.
- Extruded aluminum goes up to the centre of the 4-9/16" frame and tucks into the PVC frame to increase air and water tightness.
- PVC sash surrounds the glass for better air and water tightness.
- Available in Casement, Awning, Fixed Picture Bay & Bow models.