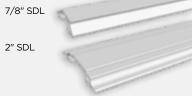

**INTERIOR GRILLES & SIMULATED DIVIDERS** 

GEORGIAN\*

FLAT BAR\*

BRASS

INTERIOR FINISH OPTIONS

\*Available in colored finishes.

2" available for casement/awning only. 7/8" available Available in colored finishes.