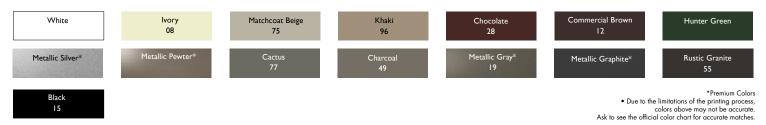

### Exterior profiles

GreenView provides a range of exterior options and capabilities to make your windows a beautiful feature of your home.

Chroma VX technology is based on a specific blend of urethane and acrylic polymers. This proprietary process provides a beautiful rich, low gloss, smooth finish that will last throughout the years.

Chroma VX, an exclusive technologically advanced formulation enhances weatherability and is compliant with the highest standards of AAMA.

Our versatile color system allows you to add any of our window colors (below) to your window's exterior, while leaving the interior finish a neutral white.

\* Premium Colors

\* Due to the limitations of the printing process, colors above may not be accurate. Ask to see the official color chart for accurate matches.