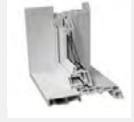

### The strength & beauty of aluminum combined with the energy efficiency of vinyl.

Our state-of-the-art AlumHybrid window features an exterior frame made of extruded aluminum joined to an interior frame made of rigid PVC. AlumHybrid delivers the strength and beauty of aluminum and the energy efficiency of vinyl. It is simply the best of both worlds without any compromise.

### Features

- Extruded aluminum exterior joined to the PVC interior structure.
- Extruded aluminum goes up to the centre of the 4-9/16" frame and tucks into the PVC frame to increase air and water tightness.
- PVC sash surrounds the glass for better air and water tightness.
- Available in Casement, Awning, Fixed Picture Bay & Bow models.