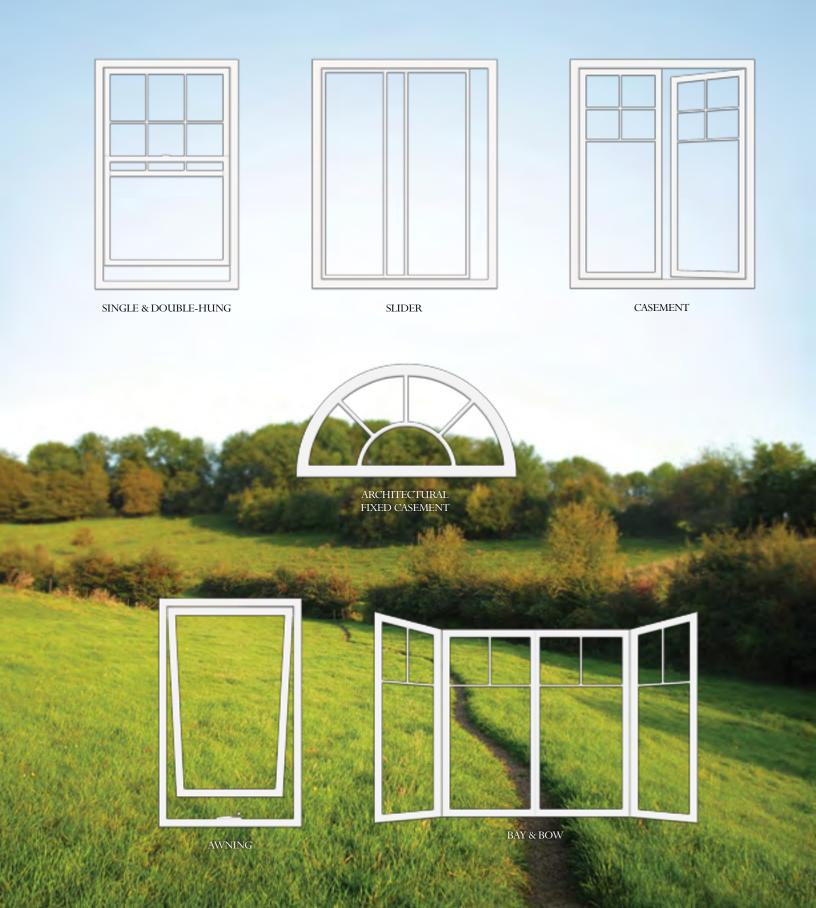

# Bring light into your world.

GreenView Windows add space and light to any room. Available in a variety of designs and configurations so you can create your own beautiful opening.

## **Options & Hardware**

Greenview offers a wide range of options to customize your windows. Think of the possibilities! Our windows are available with a sele<mark>ction of features, all designed to bring out the beauty o</mark>f your home.