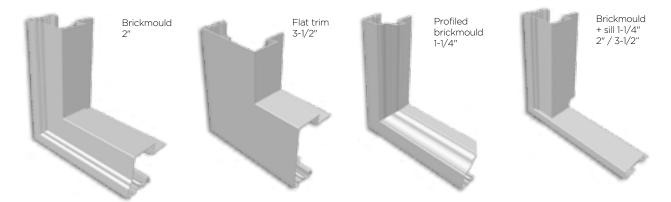

VINYL CLAD PINE

NATURAL OAK

BRASS

PVC

3-1/2" FLAT TRIM AVAILABLE WITH 1" SILL

2" BRICKMOULD AVAILABLE WITH 1" SILL

PEWTER

1-1/4" BRICKMOULD AVAILABLE WITH 1" SILL