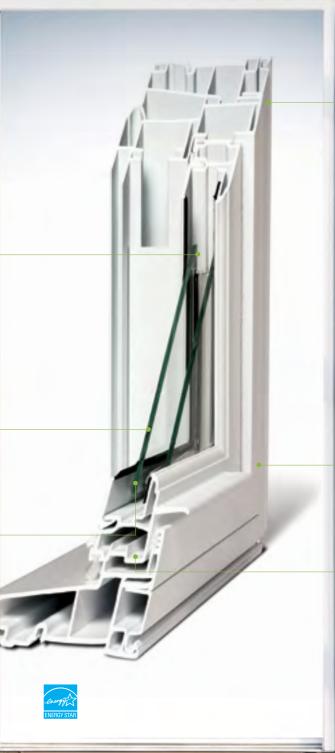

#### INTERCEPT ULTRA WARM-EDGE SPACER SYSTEM

The best combination of durability, rigidity and thermal performance, resulting in longer-lasting and more energy-efficient windows

#### FULLY WELDED SASH & FRAME

Fully welded sash and frame for a stronger and more durable window