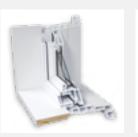

### The strength & beauty of aluminum combined with the energy efficiency of vinyl.

Our state-of-the-art AlumHybrid window features an exterior frame made of extruded aluminum joined to an interior frame made of rigid PVC. AlumHybrid delivers the strength and beauty of aluminum and the energy efficiency of vinyl. It is simply the best of both worlds without any compromise.

### Features

- Extruded aluminum exterior joined to the PVC interior structure.
- Extruded aluminum goes up to the centre of the 4-9/16" frame and tucks into the PVC frame to increase air and water tightness.
- PVC sash surrounds the glass for better air and water tightness.
- Available in Casement, Awning, Fixed Picture Bay & Bow models.