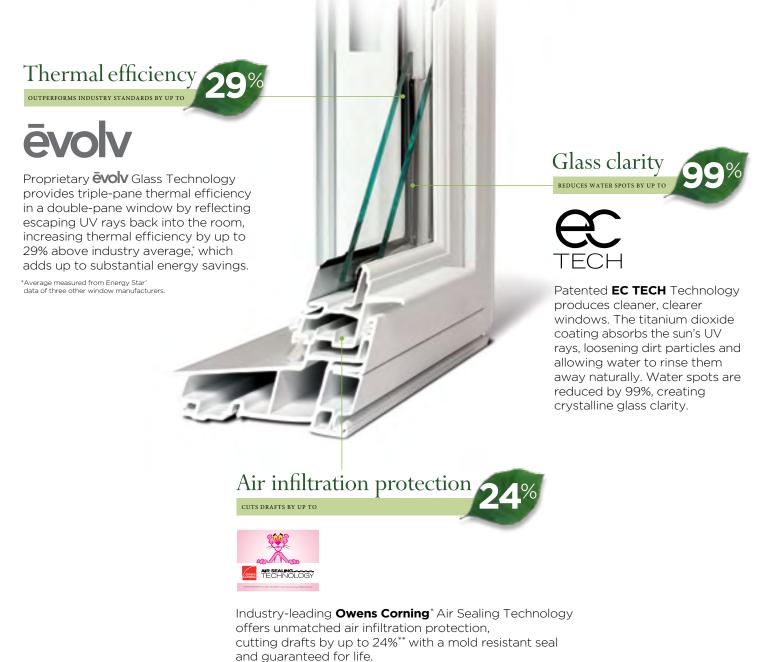

### ēvolv

Double-pane glass with triple-pane performance. Significantly exceeds Energy Star standards to reduce energy costs.

#### EC TECH

Patented **EC TECH** Technology reduces water spots by 99%, creating a crystalline glass clarity

#### OWENS CORNING AIR SEALING TECHNOLOGY

Reduces the risk of air or water infiltration and provides a mold resistant seal