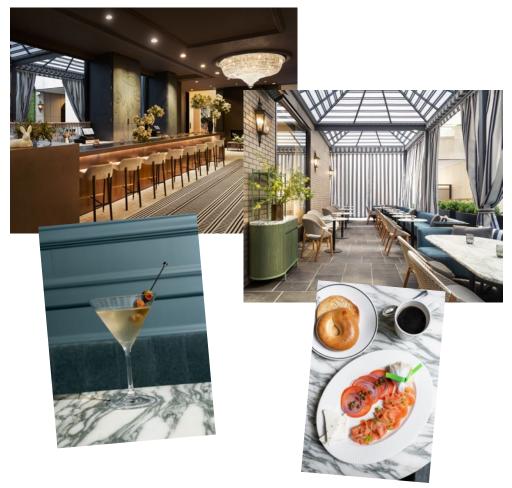

#### HARRY'S NEW YORK BAR

Escape into iconic New York history re-imagined for today. Lose yourself in a menu of thoughtfully curated, reinvented contemporary classics. Decadent burgers and seafood-inspired fare including caviar are paired with unique and rare Champagne and specialty martinis. Harry's will tease your senses with unforgettable flavors and memories.

#### **ROSE LANE**

Stumble upon our Parisian art nouveau-inspired bar for a charming experience. Bright and fresh, the all-day sophisticated light fare, libations, and cozy corners are perfect for a morning coffee, business meeting, or simple night cap.

#### ROOFTOP

Get lost in a secret garden oasis of intimate seating perfectly perched on the 47<sup>th</sup> floor above the treetops of Central Park. As the only rooftop lounge on Billionaire Row, indulge in the unexpected and divine theatrics of seafood towers, pours of new and old-world wines, and curated events — alongside friends.

#### **DINE AWAY**

Marvel in room with our culinary delights. Bountiful options of contemporary fare inspired by New York culture awaits you. Just pick up the phone and give us a ring.