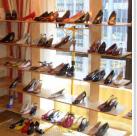

### NESTING SHELVES

A **SB** original, patented design.

**Description** Our most popular rental item! This fixture maximizes your horizontal display area by wrapping a space with continuous shelving. The unit's unique design has a minimal styling which never distracts from your product.

DESCRIPTION A unique freestanding fixture that has a minimal

styling which never distracts from your product. The shelving units clean design offers display surfaces unobstructed by vertical divisions. Multiple units can be ordered to create continuous display to wrap around a room.