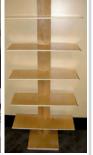

### NESTING SHELVES

A **SB** original, patented design.

**Description** Our most popular rental item! This fixture maximizes your horizontal display area by wrapping a space with continuous shelving. The unit's unique design has a minimal styling which never distracts from your product.

# **NESTING SHELVES** are a **SB** original design.

Design Copyrighted by Springboard Inc. ©2001 Pat. pending design. Produced in USA.

COLOR WHITE or MAPLE

4 shelf (15.5 gaps) or 5 shelf (11.5 gaps) units STYLE **FIXTURE SIZES** Single Upright units have 5 shelves @ 30"L ea. Double Upright units have 5 shelves @ 64"L ea.

DESCRIPTION A unique freestanding fixture that has a minimal

styling which never distracts from your product. The shelving units clean design offers display surfaces unobstructed by vertical divisions. Multiple units can be ordered to create continuous display to wrap around a room.