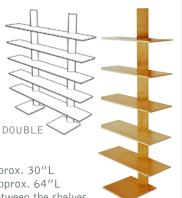

### NESTING SHELVES

A **SB** original, patented design.

**Description** Our most popular rental item! This fixture maximizes your horizontal display area by wrapping a space with continuous shelving. The unit's unique design has a minimal styling which never distracts from your product.

2 Sizes Single Upright ea. shelf is approx. 30"L Double Upright ea. shelf is approx. 64"L

2 Styles 5 shelf units have 11 3/4" between the shelves. 4 shelf units have 15 1/2" between the shelves.

2 Colors Maple Ply

White laminated Ply