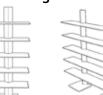

### NESTING SHELVES

A **SB** original, patented design.

**Description** Our most popular rental item! This fixture maximizes your horizontal display area by wrapping a space with continuous shelving. The unit's unique design has a minimal styling which never distracts from your product.

2 Sizes Single Upright ea. shelf is approx. 30"L Double Upright ea. shelf is approx. 64"L

2 Styles 5 shelf units have 11 3/4" between the shelves. 4 shelf units have 15 1/2" between the shelves.

2 Colors Maple Ply

# **NESTING SHELVES** are a **SB** original design.

Design Copyrighted by Springboard Inc. ©2001 Pat. pending design. Produced in USA.

COLOR WHITE or MAPLE

4 shelf (15.5 gaps) or 5 shelf (11.5 gaps) units STYLE **FIXTURE SIZES** Single Upright units have 5 shelves @ 30"L ea. Double Upright units have 5 shelves @ 64"L ea.

DESCRIPTION A unique freestanding fixture that has a minimal

styling which never distracts from your product. The shelving units clean design offers display surfaces unobstructed by vertical divisions. Multiple units can be ordered to create continuous display to wrap around a room.