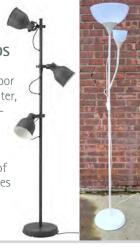

# FLOOR LAMPS - 2 STYLES

1. BLACK FLOORLAMP WITH 3 ADJUSTABLE HEADS **Description** 3 lights-in-one!

Tilt, set height + direction of the 3 LED lamps on this floor lamp. As an example you can use one light as an uplighter, and 2 can be focused on your shelf display. Add brightness to your room + put focus on your product.

2. WHITE FLOOR UPLIGHTER +1 FLEX ARM LAMP **Description** Great for upping the general brightness of the room by bouncing light off the ceiling. Also features 1 flexible arm with lamp to provide directional focused lighting. 2 heads total per floorlamp. LED bulbs.