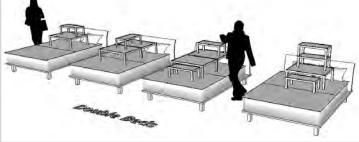

### RISERS

A **SB** original design.

**Description** 2 NEW fixtures That allow you to create tiered displays. White.

Versatile The units can be stacked in various configurations to achieve the look that works for your merchandise.

Display Uses Highlight product on a table or on a counter.

**SMALL** 11 1/2" D x 9"H x 24"L 2 Sizes **LARGE** 24" D x 12"H x 32"L

**Need more info?** Please email rentals@springboardesigns and we'll send you riser layouts + plans.