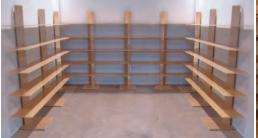

### NESTING SHELVES

A **SB** original, patented design.

**Description** Our most popular rental item! This fixture maximizes your horizontal display area by wrapping a space with continuous shelving. The unit's unique design has a minimal styling which never distracts from your product.

2 Sizes Single Upright ea. shelf is approx. 30"L Double Upright ea. shelf is approx. 64"L

2 Styles 5 shelf units have 11 3/4" between the shelves. 4 shelf units have 15 1/2" between the shelves.

2 Colors Maple Ply

DESCRIPTION A unique freestanding fixture that has a minimal

styling which never distracts from your product. The shelving units clean design offers display surfaces unobstructed by vertical divisions. Multiple units can be ordered to create continuous display to wrap around a room.