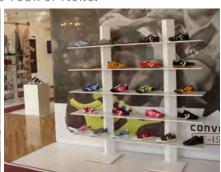

### NESTING SHELVES

A **SB** original, patented design.

**Description** Our most popular rental item! This fixture maximizes your horizontal display area by wrapping a space with continuous shelving. The unit's unique design has a minimal styling which never distracts from your product.

DESCRIPTION A unique freestanding fixture that has a minimal

styling which never distracts from your product. The shelving units clean design offers display surfaces unobstructed by vertical divisions. Multiple units can be ordered to create continuous display to wrap around a room.